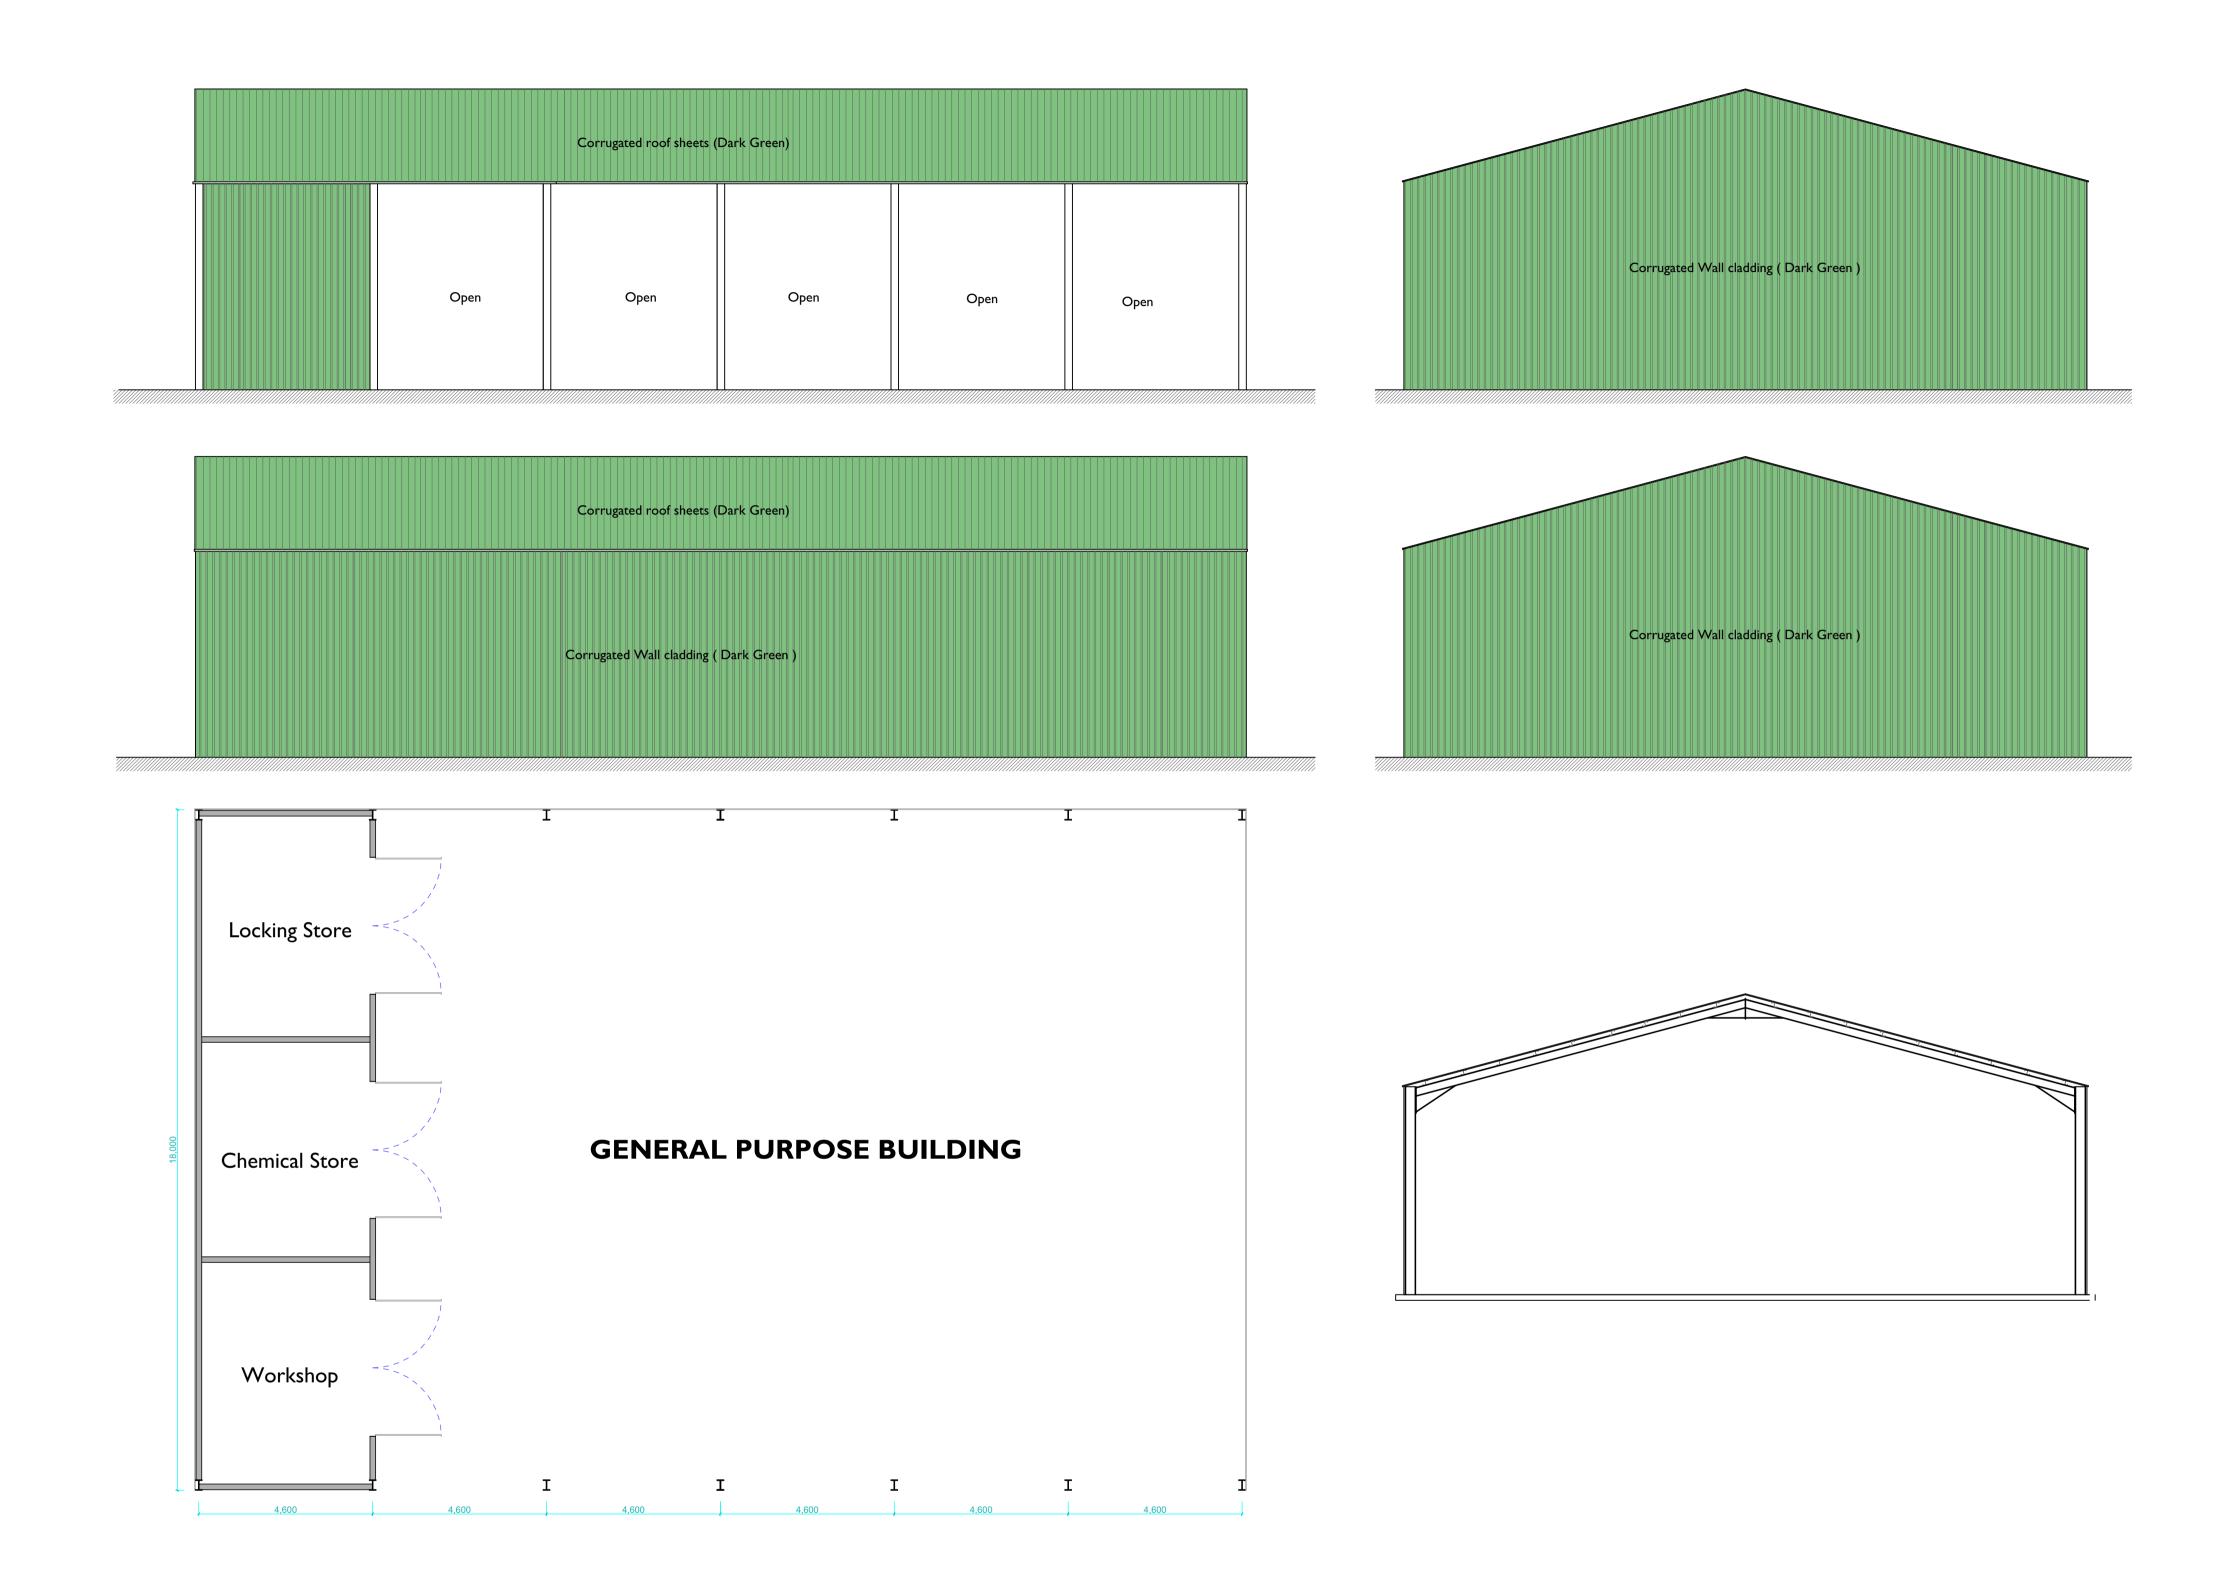

MR FINLAY SCOTT

HORTON GROUNDS HORTON

BANBURY OXFORDSHIRE OX15 6HH Project Title

PROPOSED FARM STEAD PROPOSALS

Drawing Scale

1:100 Date 22/02/08 Drawing Number Paper Size Revision 2558 - 4 ΑI

General Purpose Building