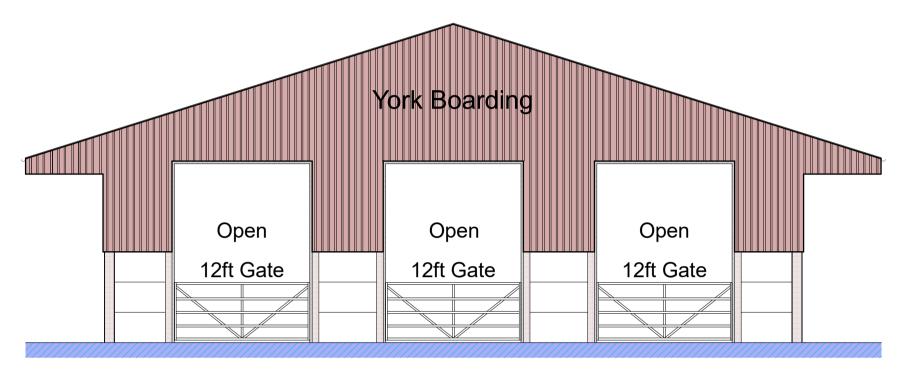

## PROPOSED FARM STEAD PROPOSALS

Livestock Building - Plan & Elevations

| 2558 - 16      |          | ΔΙ         |               |  |
|----------------|----------|------------|---------------|--|
| Drawing Number |          | Paper Size | Revision      |  |
| SR             | 22/02/08 |            |               |  |
| Checked by     | Date     | 1:100      |               |  |
| SR             | 22/02/08 | 1.10       |               |  |
| Drawn by       | Date     | Drawing    | Drawing Scale |  |