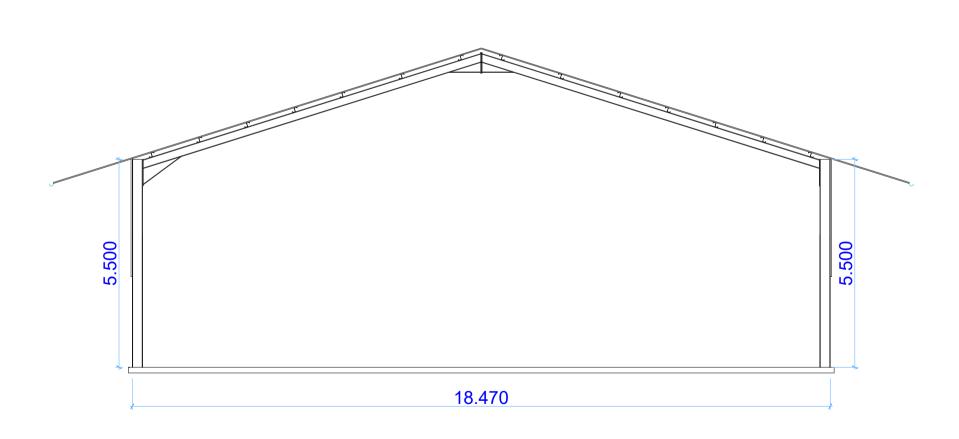

|  | Corrugat | ted roof sheets | (Dark Green) |  |
|--|----------|-----------------|--------------|--|
|  |          |                 |              |  |

SIDE ELEVATION

SIDE ELEVATION

FLOOR PLAN

FRONT ELEVATION