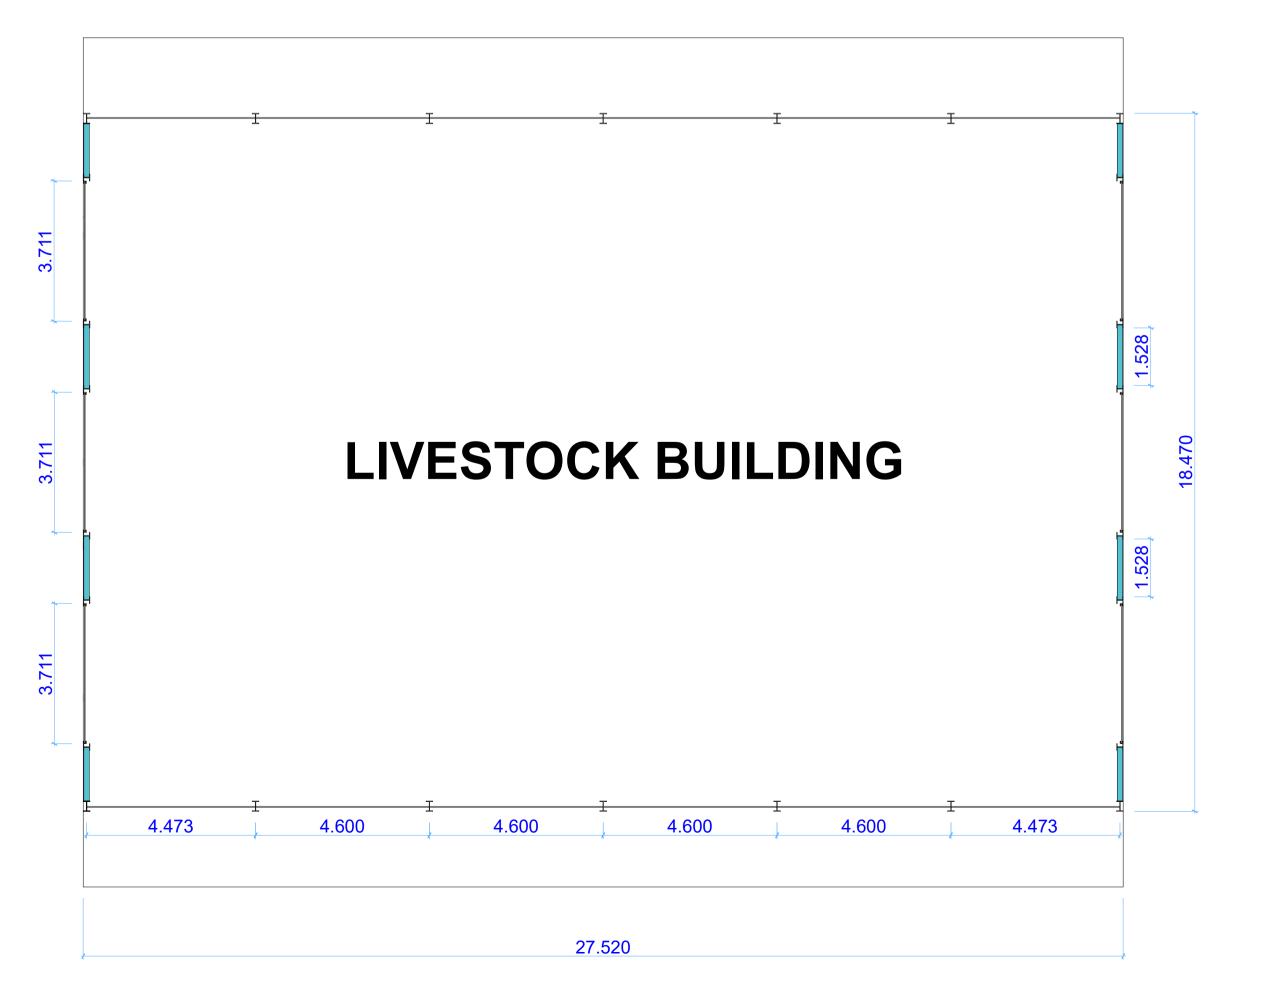

|  | Corrugat | ted roof sheets | (Dark Green) |  |
|--|----------|-----------------|--------------|--|
|  |          |                 |              |  |

SIDE ELEVATION

SIDE ELEVATION

FLOOR PLAN

FRONT ELEVATION

## PROPOSED FARM STEAD PROPOSALS

Livestock Building - Plan & Elevations

| 2558 - 16      |          | ΔΙ         |               |  |
|----------------|----------|------------|---------------|--|
| Drawing Number |          | Paper Size | Revision      |  |
| SR             | 22/02/08 |            |               |  |
| Checked by     | Date     | 1:100      |               |  |
| SR             | 22/02/08 | 1.10       |               |  |
| Drawn by       | Date     | Drawing    | Drawing Scale |  |