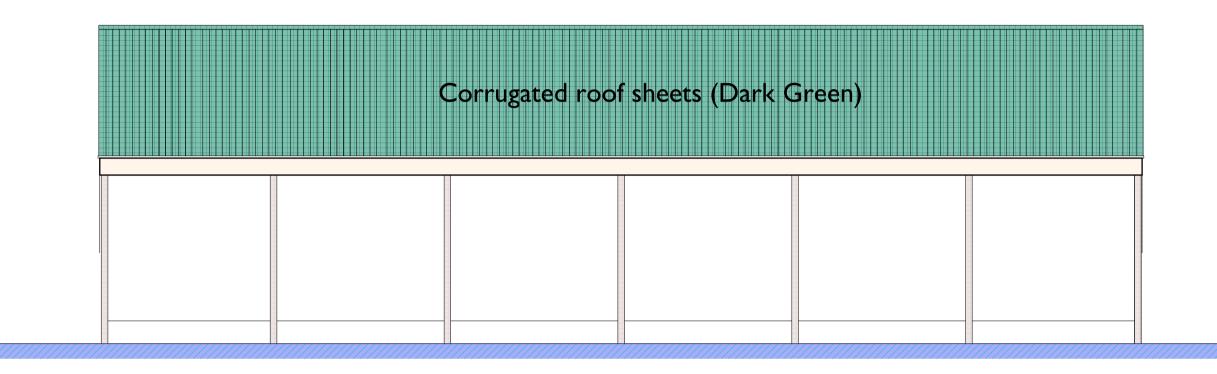

|  | Corrugat | ted roof sheets | (Dark Green) |  |
|--|----------|-----------------|--------------|--|
|  |          |                 |              |  |

SIDE ELEVATION

SIDE ELEVATION

FLOOR PLAN

FRONT ELEVATION