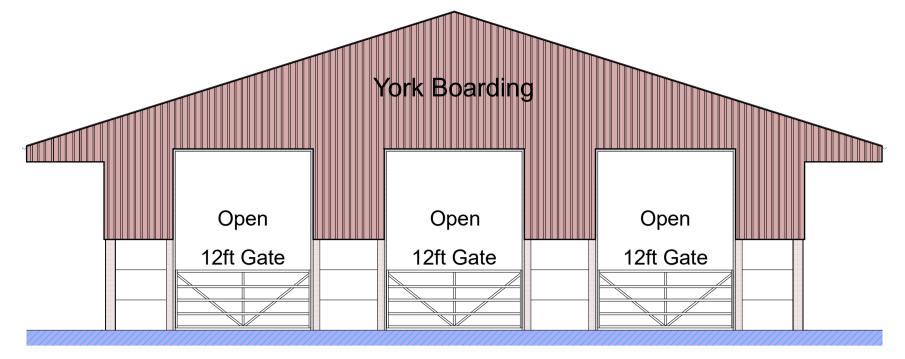

|  | Corrugat | ted roof sheets | (Dark Green) |  |
|--|----------|-----------------|--------------|--|
|  |          |                 |              |  |

SIDE ELEVATION

SIDE ELEVATION

FLOOR PLAN

FRONT ELEVATION