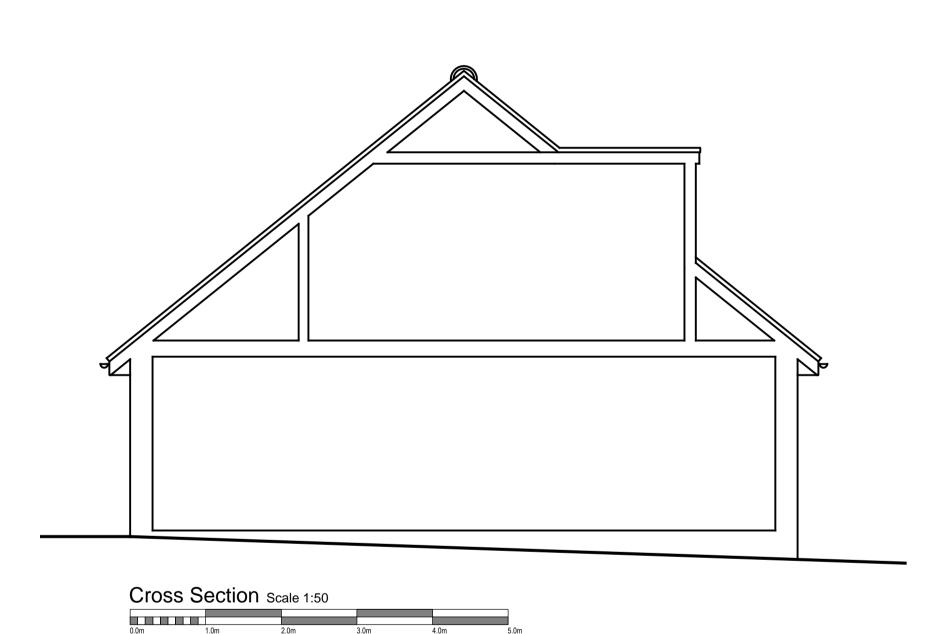

PLEASE CHECK ALL DIMENSIONS ON SITE PRIOR TO COMMENCING PROJECT

West Elevation Scale 1:50

Revisions

Ms N Bannister & Mr D Austin

3 Red House Road Bodicote

Banbury Oxon OX15 4BB

Drawing Survey

Plans, Elevations & Section