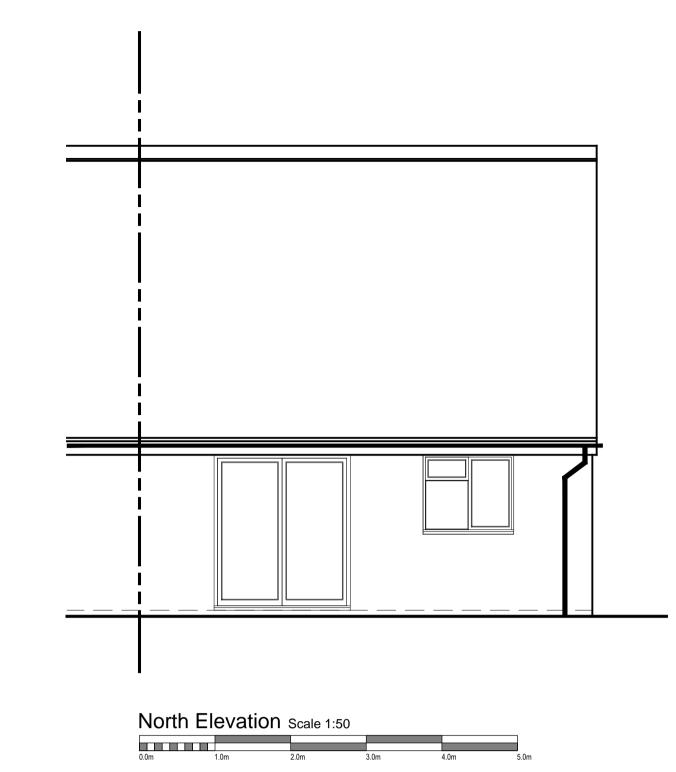

PLEASE CHECK ALL DIMENSIONS ON SITE PRIOR TO COMMENCING PROJECT

West Elevation Scale 1:50

Revisions

Ms N Bannister & Mr D Austin

3 Red House Road Bodicote

Banbury Oxon OX15 4BB

Drawing Survey

Plans, Elevations & Section