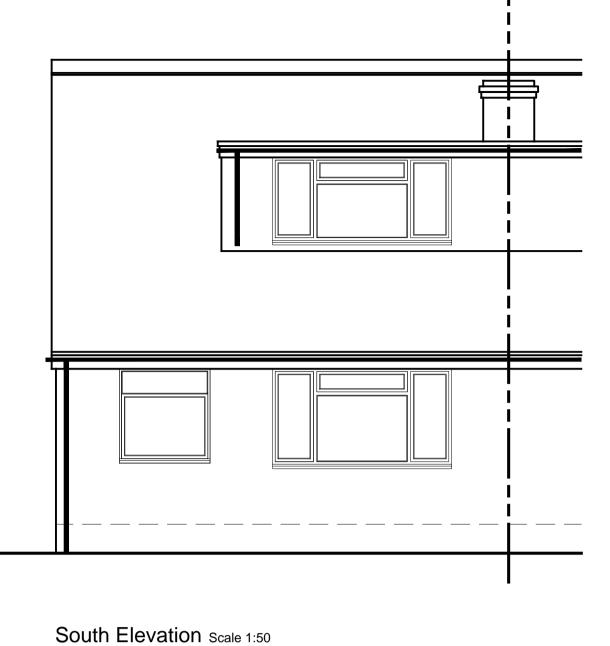

PLEASE CHECK ALL DIMENSIONS ON SITE PRIOR TO COMMENCING PROJECT

West Elevation Scale 1:50

Revisions

Ms N Bannister & Mr D Austin

3 Red House Road Bodicote

Banbury Oxon OX15 4BB

Drawing Survey

Plans, Elevations & Section