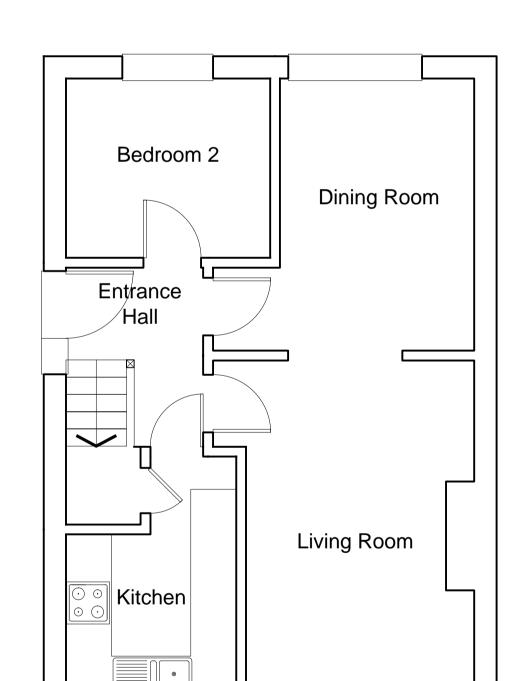

PLEASE CHECK ALL DIMENSIONS ON SITE PRIOR TO COMMENCING PROJECT

West Elevation Scale 1:50

Revisions

Ms N Bannister & Mr D Austin

3 Red House Road Bodicote

Banbury Oxon OX15 4BB

Drawing Survey

Plans, Elevations & Section