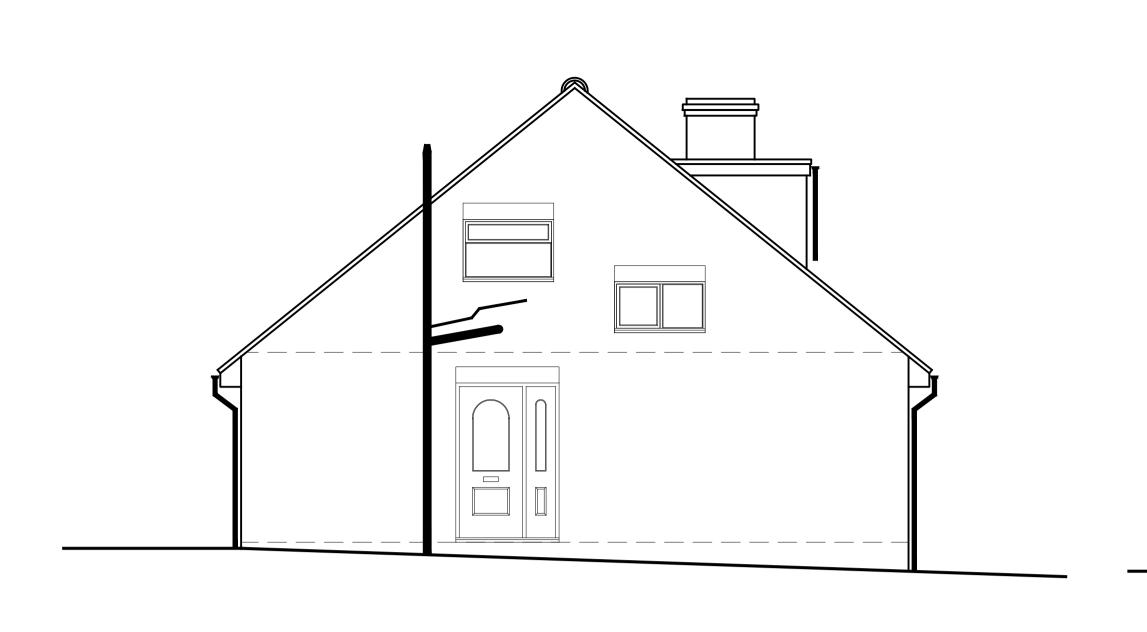

PLEASE CHECK ALL DIMENSIONS ON SITE PRIOR TO COMMENCING PROJECT

West Elevation Scale 1:50

Revisions

Ms N Bannister & Mr D Austin

3 Red House Road Bodicote

Banbury Oxon OX15 4BB

Drawing Survey

Plans, Elevations & Section