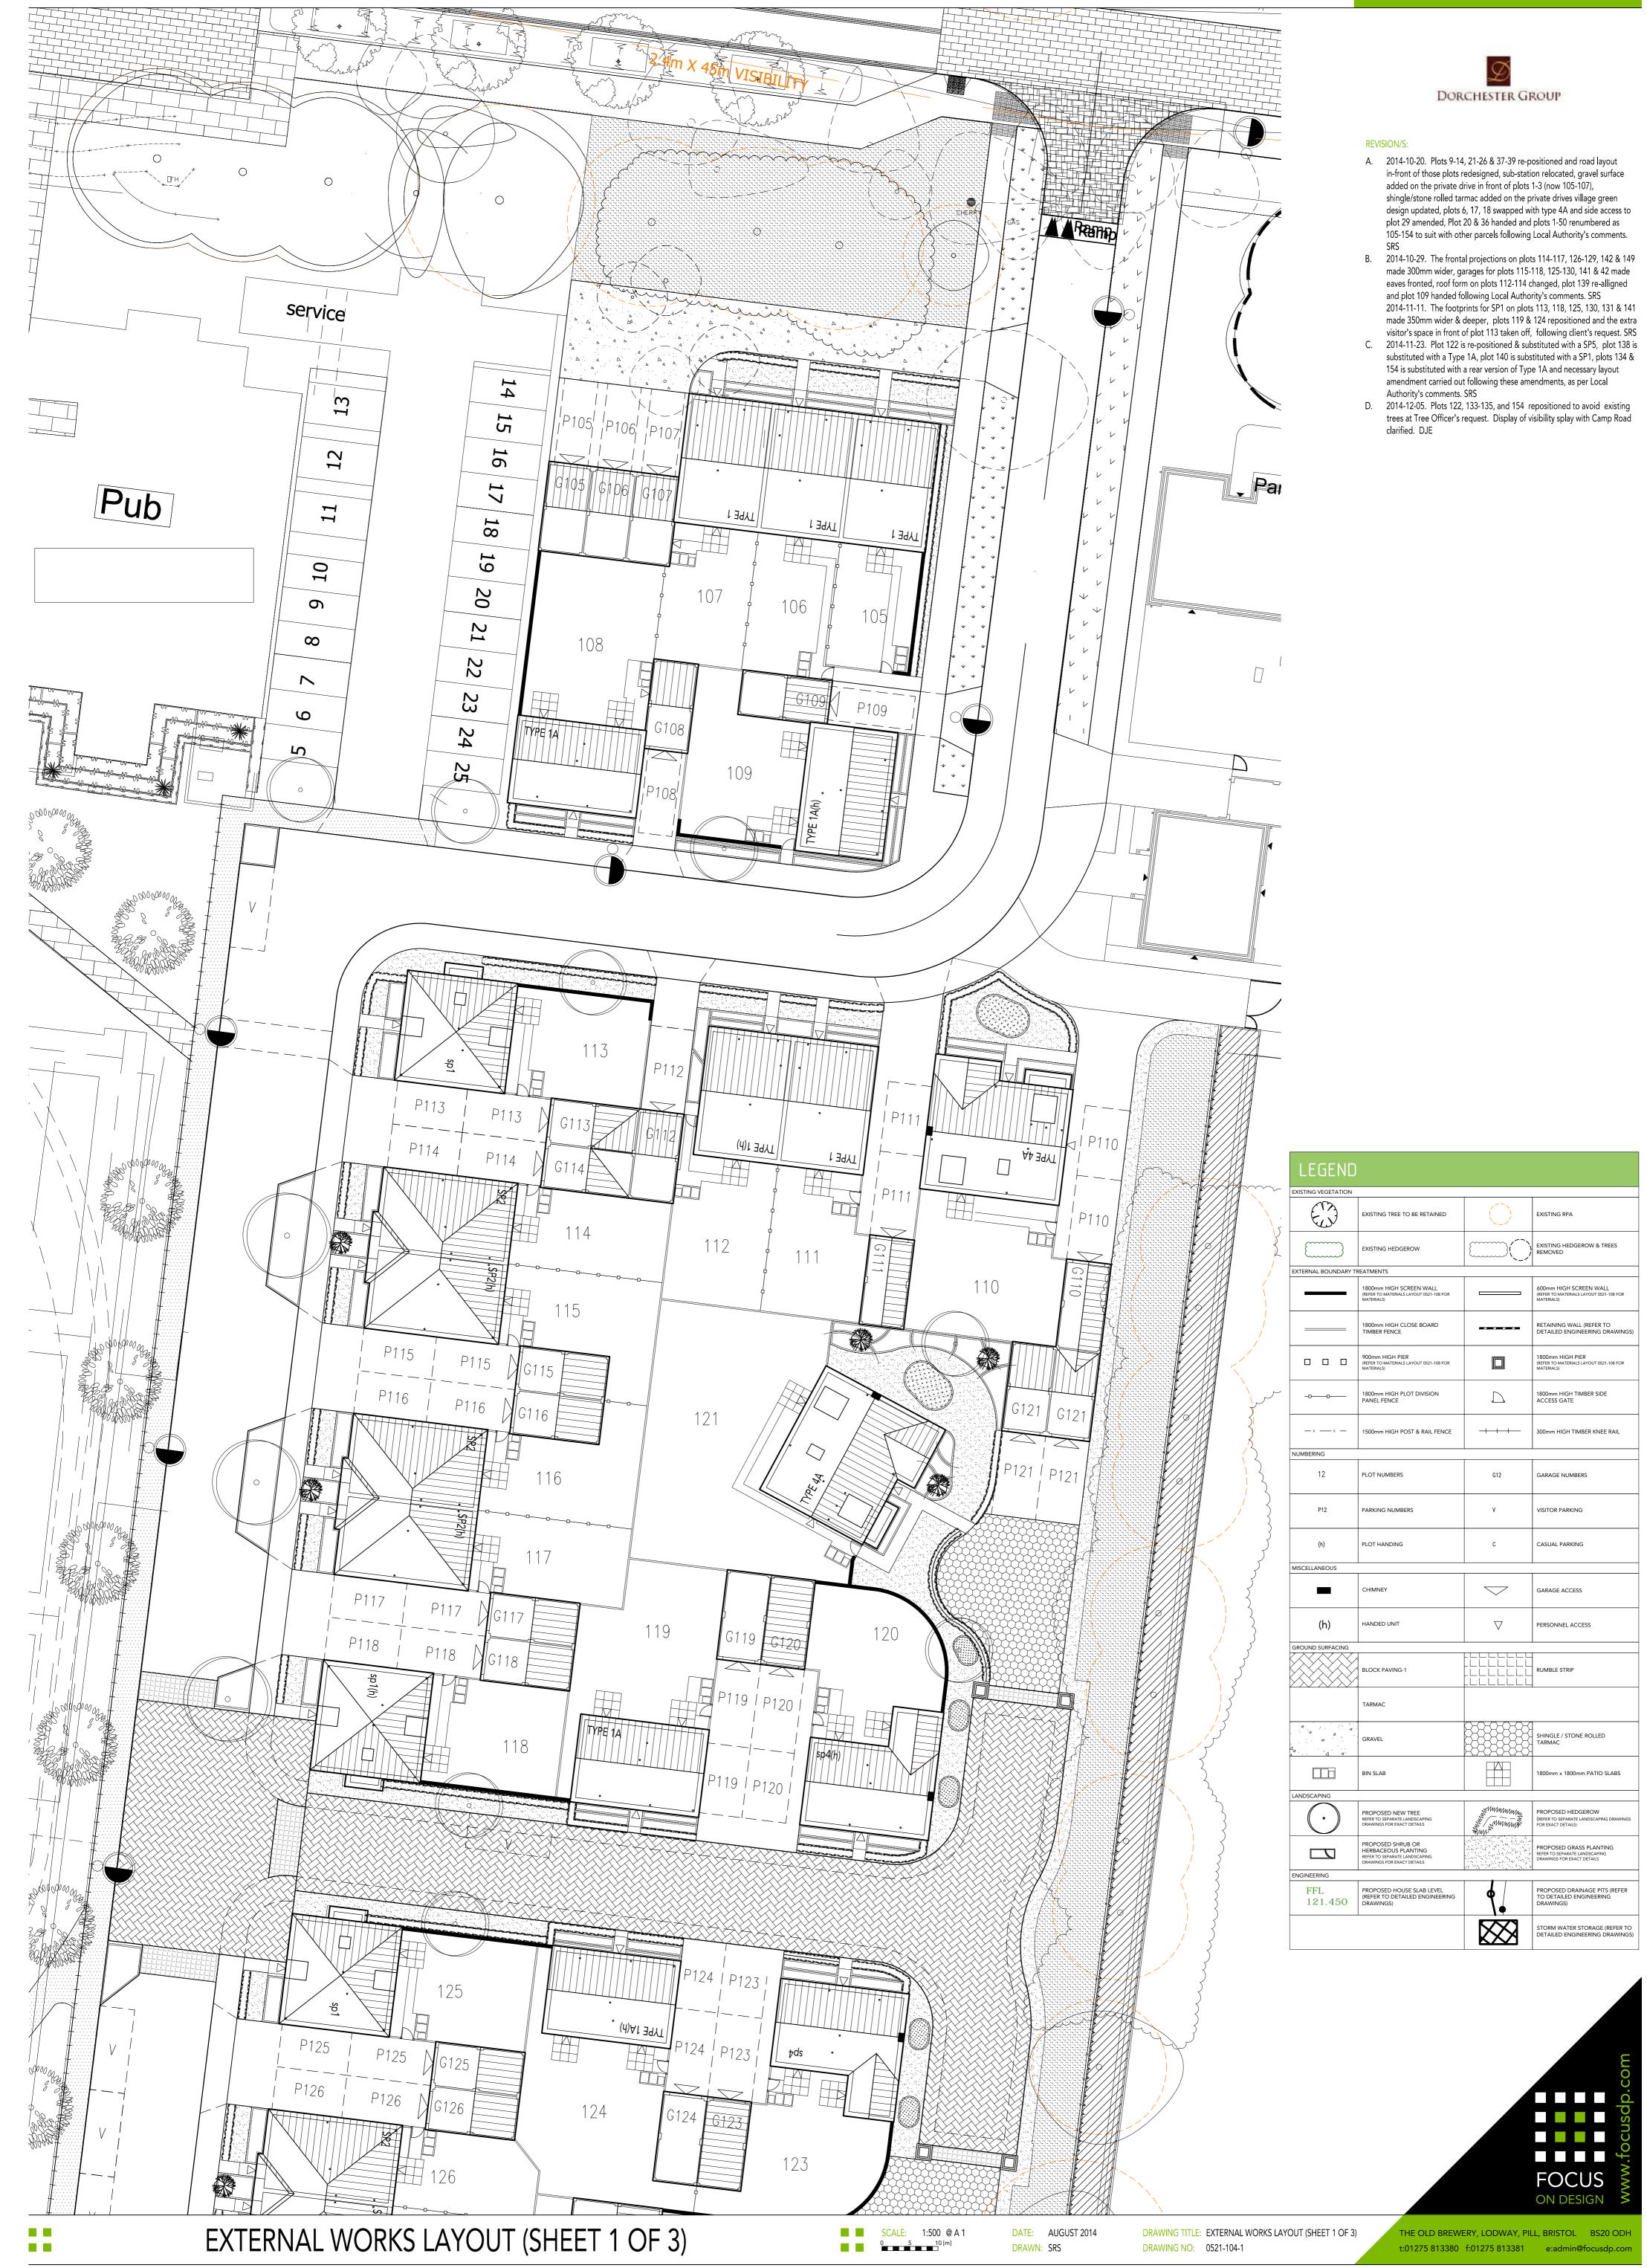

## PHASE 2, HEYFORD PARK, UPPER HEYFORD, BICESTER

This drawing is the copyright of Focus On Design which is a trading name for Focus Design Partnership Limited. No liability will be accepted for amendments by others to either the printed or digital format.

| EXISTING VEGETATION  |                                                                                  |                    |                                                                                 |
|----------------------|----------------------------------------------------------------------------------|--------------------|---------------------------------------------------------------------------------|
| E                    | EXISTING TREE TO BE RETAINED                                                     | $\bigcirc$         | EXISTING RPA                                                                    |
|                      | EXISTING HEDGEROW                                                                |                    | EXISTING HEDGEROW & TREES<br>REMOVED                                            |
| EXTERNAL BOUNDARY TR | REATMENTS                                                                        |                    |                                                                                 |
|                      | 1800mm HIGH SCREEN WALL<br>(REFER TO MATERIALS LAYOUT 0521-108 FOR<br>MATERIALS) |                    | 600mm HIGH SCREEN WALL<br>(REFER TO MATERIALS LAYOUT 0521-108 FOR<br>MATERIALS) |
|                      | 1800mm HIGH CLOSE BOARD<br>TIMBER FENCE                                          |                    | RETAINING WALL (REFER TO<br>DETAILED ENGINEERING DRAWING:                       |
|                      | 900mm HIGH PIER<br>(REFER TO MATERIALS LAYOUT 0521-108 FOR<br>MATERIALS)         |                    | 1800mm HIGH PIER<br>(REFER TO MATERIALS LAYOUT 0521-108 FOR<br>MATERIALS)       |
| -00                  | 1800mm HIGH PLOT DIVISION<br>PANEL FENCE                                         | D,                 | 1800mm HIGH TIMBER SIDE<br>ACCESS GATE                                          |
| x x                  | 1500mm HIGH POST & RAIL FENCE                                                    | -+-+               | 300mm HIGH TIMBER KNEE RAIL                                                     |
| NUMBERING            |                                                                                  |                    |                                                                                 |
| 12                   | PLOT NUMBERS                                                                     | G12                | GARAGE NUMBERS                                                                  |
| P12                  | PARKING NUMBERS                                                                  | v                  | VISITOR PARKING                                                                 |
| (h)                  | PLOT HANDING                                                                     | C                  | CASUAL PARKING                                                                  |
| MISCELLANEOUS        |                                                                                  |                    |                                                                                 |
|                      | CHIMNEY                                                                          | $\bigtriangledown$ | GARAGE ACCESS                                                                   |
| (h)                  | HANDED UNIT                                                                      | $\bigtriangledown$ | PERSONNEL ACCESS                                                                |
| GROUND SURFACING     | I                                                                                |                    |                                                                                 |
|                      | BLOCK PAVING-1                                                                   |                    | RUMBLE STRIP                                                                    |