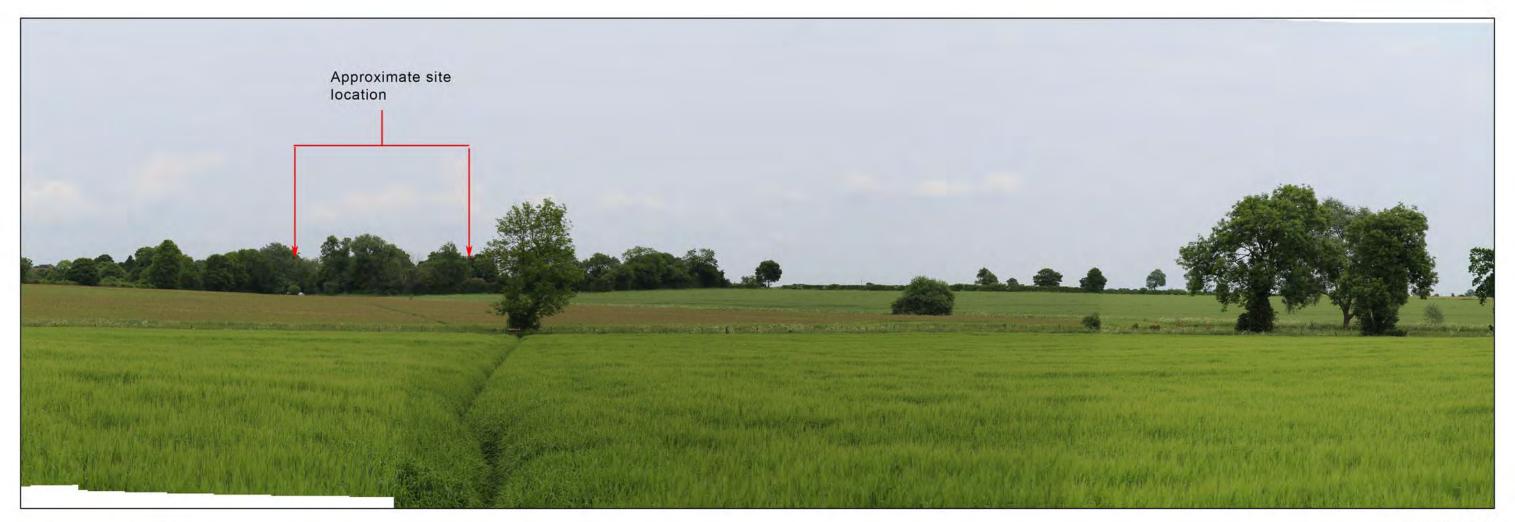

Location: SP 53278 29406

Distance to Site (to nearest site boundary): 392

Elevation: AOD 130m

Description: View towards Site from public bridleway 291/11 at small local topographic crest.

Principal Receptors: Equestrians, cyclists, walkers

N.B. IMAGES TO ILLUSTRATE THE EXISTING LANDSCAPE CONTEXT ONLY. Panoramas are created from multiple photographs taken using a digital equivalent of a 35mm camera with 50mm lens in line with best practice and current guidance. Images illustrate a horizontal field of view of 68° and when reproduced at A3, should be viewed at a distance of 330mm curved through an identical radius in order to correctly illustrate the existing landscape context. To ensure considered judgements are accurately assessed, images should not be used as a substitute for visiting the viewpoint.