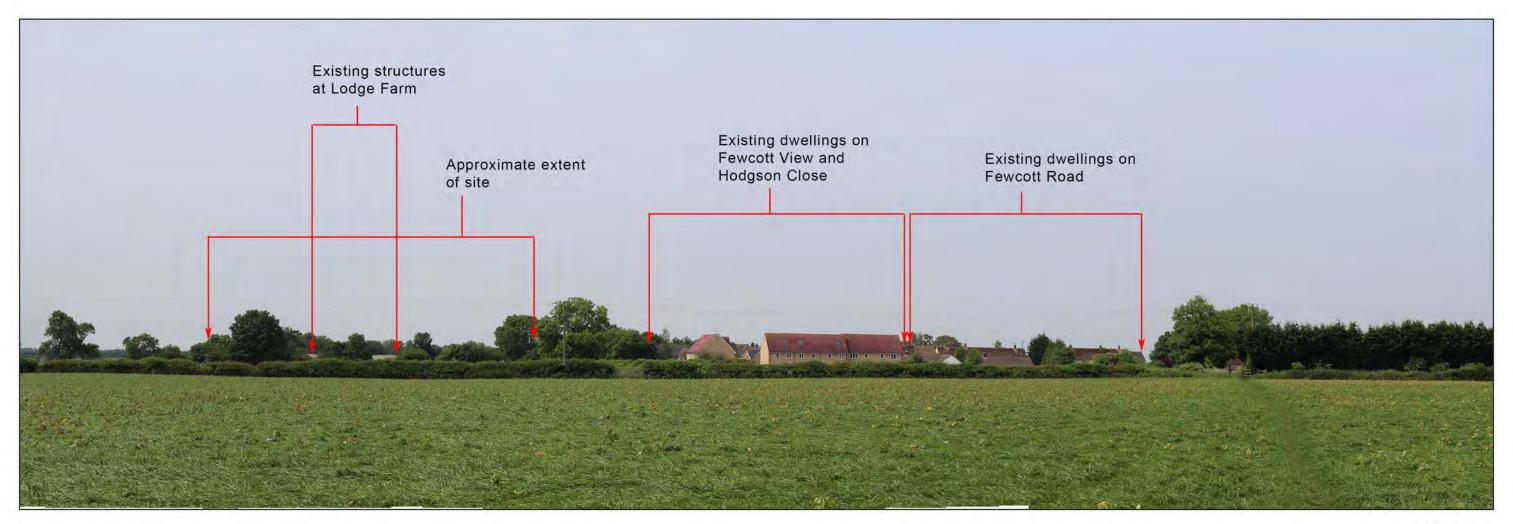

Location: SP 53074 28940

Distance to Site (to nearest site boundary): 125m

Elevation: AOD 128m

Description: View towards Site from public footpath 219/6 to south-east of Site.

Principal Receptors: Walkers

N.B. IMAGES TO ILLUSTRATE THE EXISTING LANDSCAPE CONTEXT ONLY. Panoramas are created from multiple photographs taken using a digital equivalent of a 35mm camera with 50mm lens in line with best practice and current guidance. Images illustrate a horizontal field of view of 68° and when reproduced at A3, should be viewed at a distance of 330mm curved through an identical radius in order to correctly illustrate the existing landscape context. To ensure considered judgements are accurately assessed, images should not be used as a substitute for visiting the viewpoint.