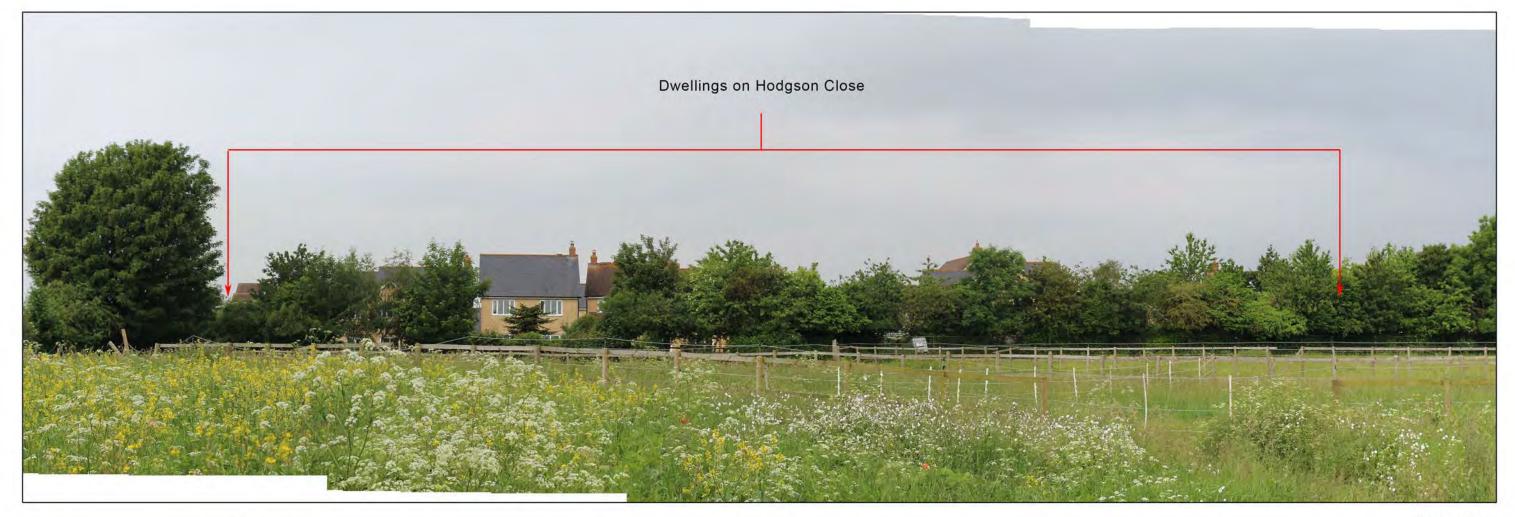

Location: SP 53053 29092

Distance to Site (to nearest site boundary): 6m

Elevation: AOD 127m

Description: View through existing Site entrance from Fewcott Road showing stable yard in foreground and wider site beyond.

Principal Receptors: Motorists, cyclists

N.B. IMAGES TO ILLUSTRATE THE EXISTING LANDSCAPE CONTEXT ONLY. Panoramas are created from multiple photographs taken using a digital equivalent of a 35mm camera with 50mm lens in line with best practice and current guidance. Images illustrate a horizontal field of view of 68° and when reproduced at A3, should be viewed at a distance of 330mm curved through an identical radius in order to correctly illustrate the existing landscape context. To ensure considered judgements are accurately assessed, images should not be used as a substitute for visiting the viewpoint.