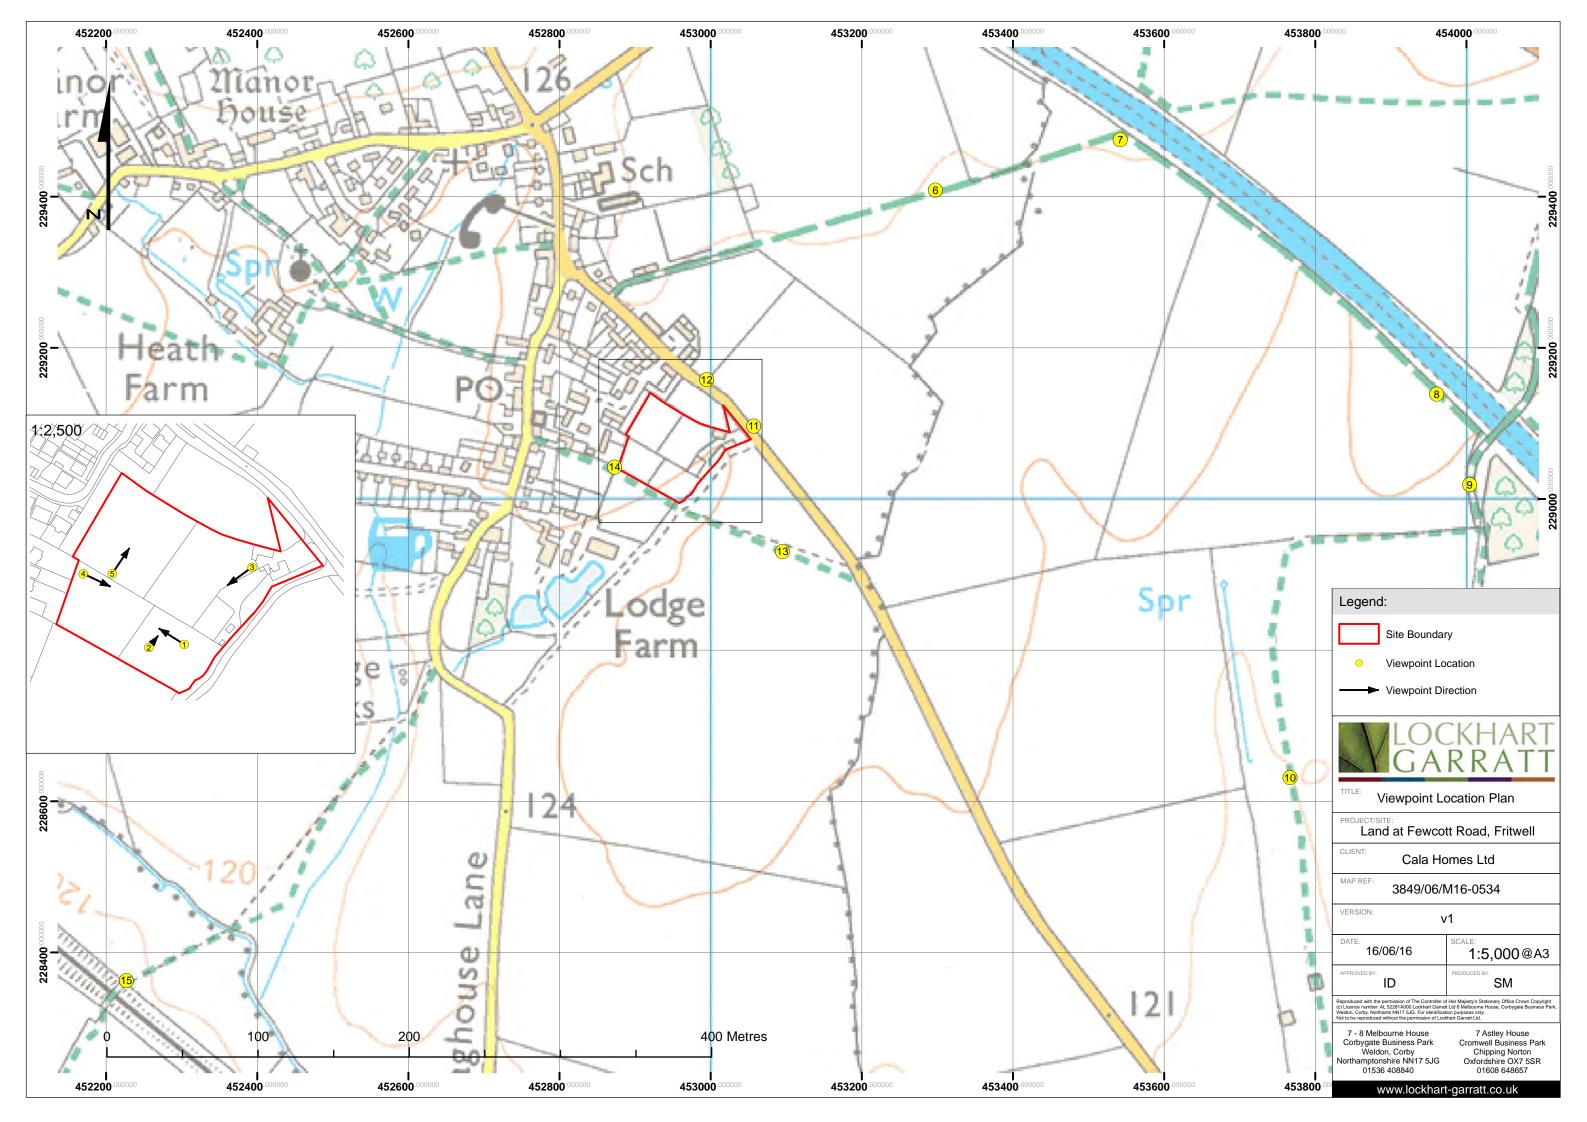

Location: Within Site - SP52971 29026

Distance to Site (to nearest site boundary): N/A - Within Site

Elevation: AOD 126m

Description: View to north-western boundary from within Site.

Principal Receptors: Residents on Hodgson Close

N.B. IMAGES TO ILLUSTRATE THE EXISTING LANDSCAPE CONTEXT ONLY. Panoramas are created from multiple photographs taken using a digital equivalent of a 35mm camera with 50mm lens in line with best practice and current guidance. Images illustrate a horizontal field of view of 68° and when reproduced at A3, should be viewed at a distance of 330mm curved through an identical radius in order to correctly illustrate the existing landscape context. To ensure considered judgements are accurately assessed, images should not be used as a substitute for visiting the viewpoint.