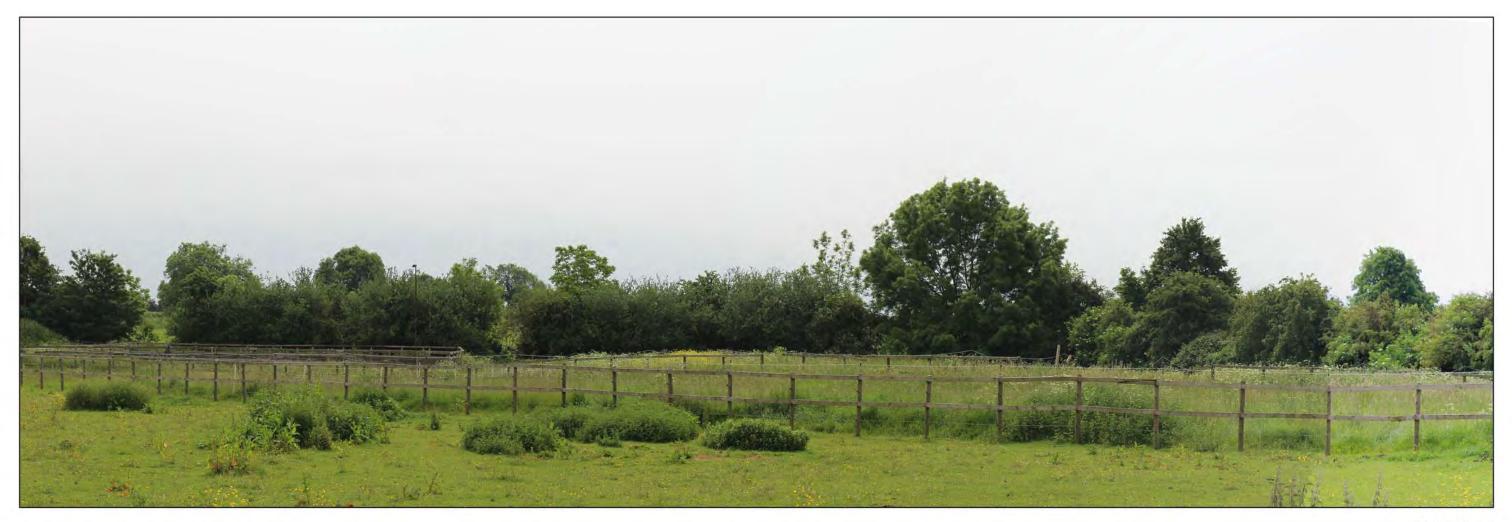

Location: Within Site - SP52996 29076

Distance to Site (to nearest site boundary): N/A - Within Site

Elevation: AOD 126m

Description: View to south-western boundary from within Site.

Principal Receptors: Residents of Hodgson Close, users of public footpath 219/6, Fritwell Conservation Area

N.B. IMAGES TO ILLUSTRATE THE EXISTING LANDSCAPE CONTEXT ONLY. Panoramas are created from multiple photographs taken using a digital equivalent of a 35mm camera with 50mm lens in line with best practice and current guidance. Images illustrate a horizontal field of view of 68° and when reproduced at A3, should be viewed at a distance of 330mm curved through an identical radius in order to correctly illustrate the existing landscape context. To ensure considered judgements are accurately assessed, images should not be used as a substitute for visiting the viewpoint.