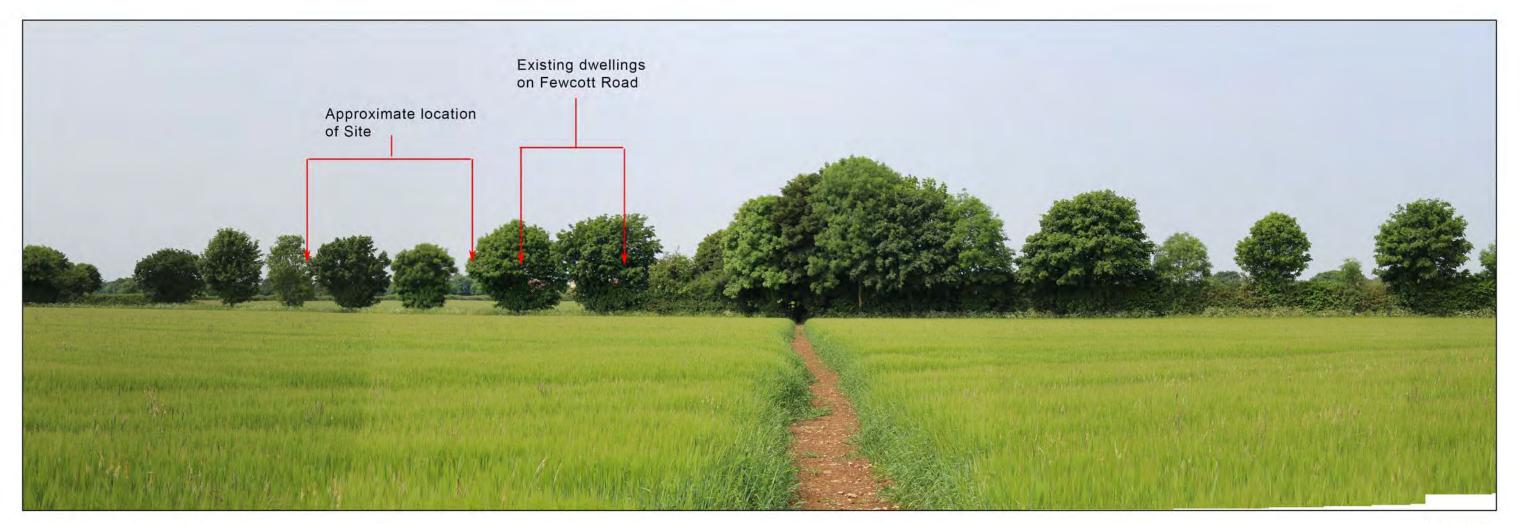

Location: SP 53541 29481

Distance to Site (to nearest site boundary): 652m

Elevation: AOD 130m

Description: View towards Site from public bridleway 291/11 at point at which route turns towards village.

Principal Receptors: Equestrians, cyclists, walkers

N.B. IMAGES TO ILLUSTRATE THE EXISTING LANDSCAPE CONTEXT ONLY. Panoramas are created from multiple photographs taken using a digital equivalent of a 35mm camera with 50mm lens in line with best practice and current guidance. Images illustrate a horizontal field of view of 68° and when reproduced at A3, should be viewed at a distance of 330mm curved through an identical radius in order to correctly illustrate the existing landscape context. To ensure considered judgements are accurately assessed, images should not be used as a substitute for visiting the viewpoint.