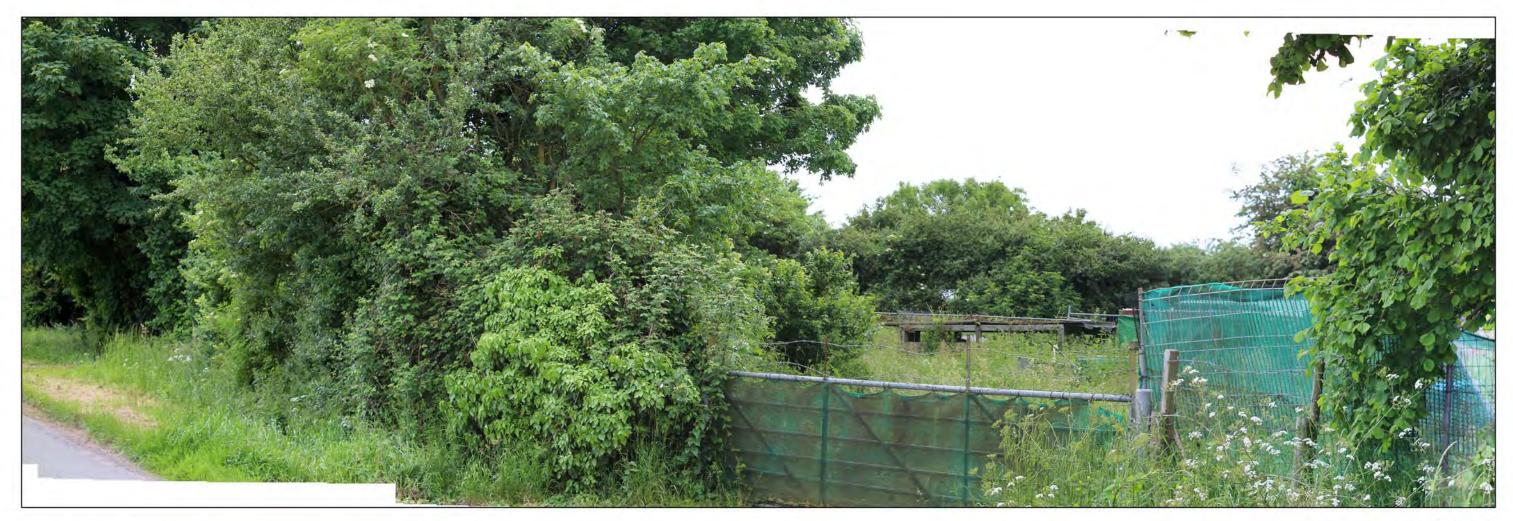

Location: SP 53053 29092

Distance to Site (to nearest site boundary): 6m

Elevation: AOD 127m

Description: View through existing Site entrance from Fewcott Road showing stable yard in foreground and wider site beyond.

Principal Receptors: Motorists, cyclists

N.B. IMAGES TO ILLUSTRATE THE EXISTING LANDSCAPE CONTEXT ONLY. Panoramas are created from multiple photographs taken using a digital equivalent of a 35mm camera with 50mm lens in line with best practice and current guidance. Images illustrate a horizontal field of view of 68° and when reproduced at A3, should be viewed at a distance of 330mm curved through an identical radius in order to correctly illustrate the existing landscape context. To ensure considered judgements are accurately assessed, images should not be used as a substitute for visiting the viewpoint.