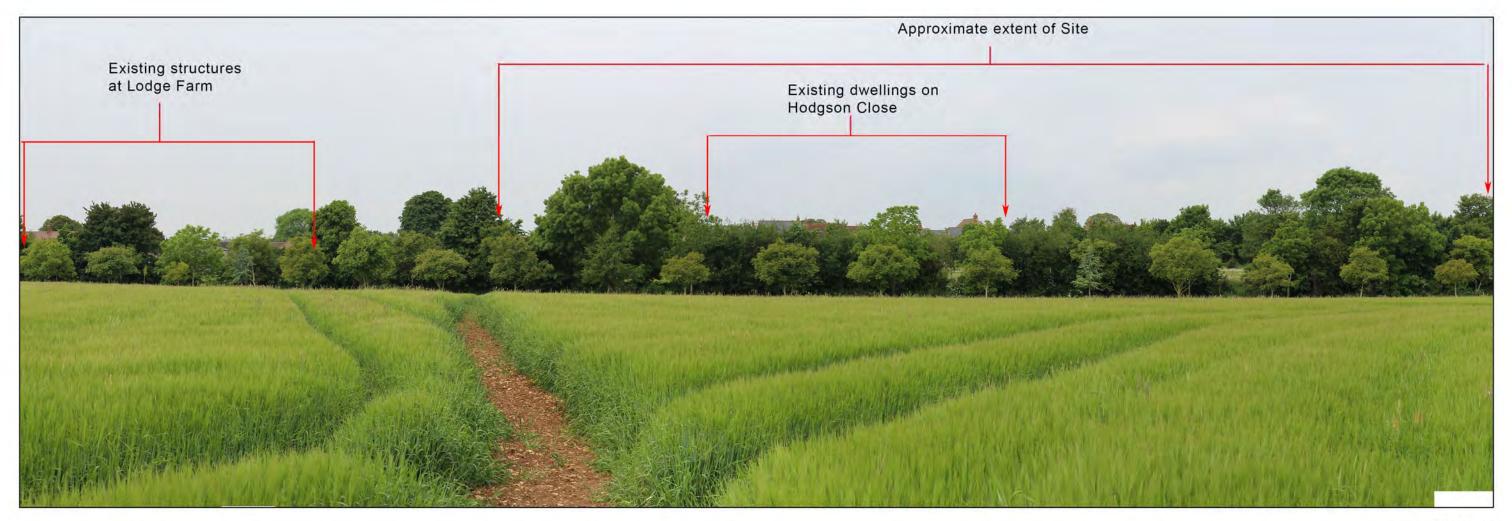

Location: SP 53946 29154

Distance to Site (to nearest site boundary): 920m

Elevation: AOD 127m

Description: View towards Site from public bridleway 109/2 adjacent to M40 motorway.

Principal Receptors: Equestrians, cyclists, walkers

N.B. IMAGES TO ILLUSTRATE THE EXISTING LANDSCAPE CONTEXT ONLY. Panoramas are created from multiple photographs taken using a digital equivalent of a 35mm camera with 50mm lens in line with best practice and current guidance. Images illustrate a horizontal field of view of 68° and when reproduced at A3, should be viewed at a distance of 330mm curved through an identical radius in order to correctly illustrate the existing landscape context. To ensure considered judgements are accurately assessed, images should not be used as a substitute for visiting the viewpoint.