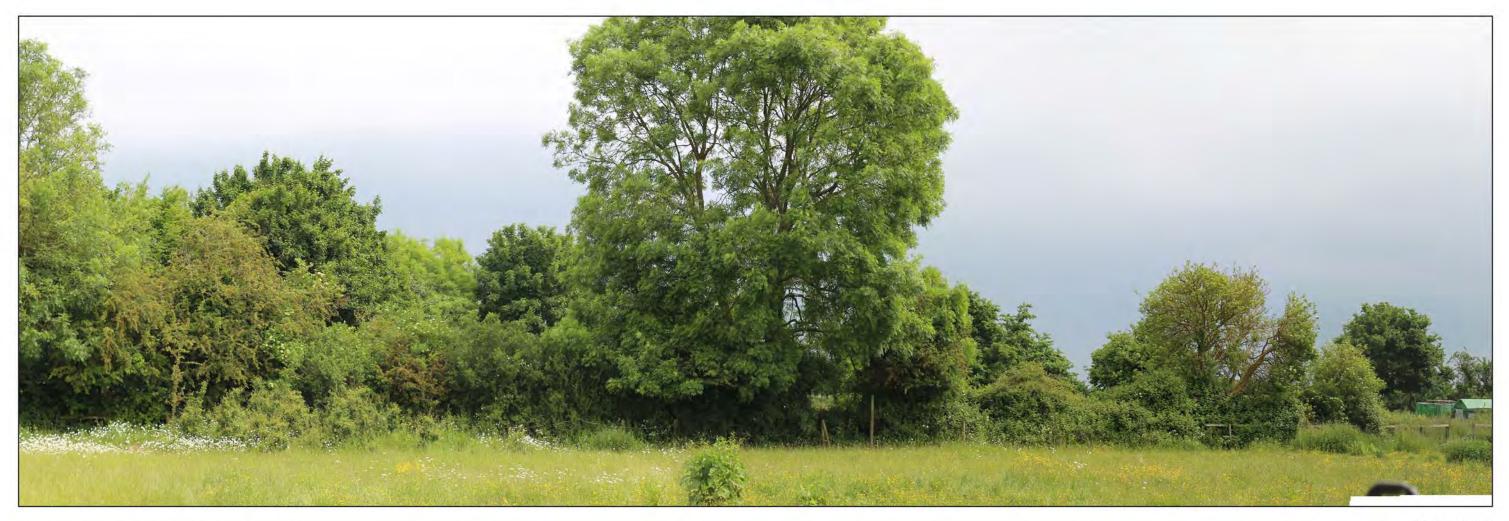

Location: SP 52881 29036

Distance to Site (to nearest site boundary): 0m - On Site boundary.

Elevation: AOD 127m

Description: View across Site through gap in south-western boundary hedge from public footpath 219/6

Principal Receptors: Walkers

N.B. IMAGES TO ILLUSTRATE THE EXISTING LANDSCAPE CONTEXT ONLY. Panoramas are created from multiple photographs taken using a digital equivalent of a 35mm camera with 50mm lens in line with best practice and current guidance. Images illustrate a horizontal field of view of 68° and when reproduced at A3, should be viewed at a distance of 330mm curved through an identical radius in order to correctly illustrate the existing landscape context. To ensure considered judgements are accurately assessed, images should not be used as a substitute for visiting the viewpoint.