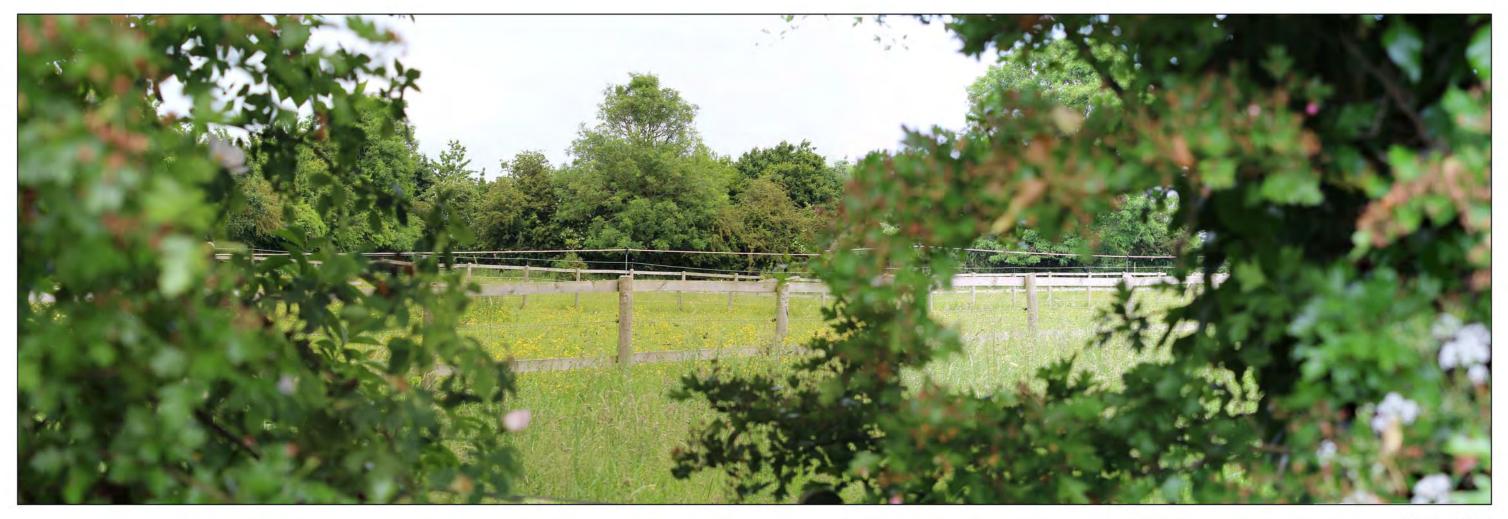

Location: SP 53074 28940

Distance to Site (to nearest site boundary): 125m

Elevation: AOD 128m

Description: View towards Site from public footpath 219/6 to south-east of Site.

Principal Receptors: Walkers

N.B. IMAGES TO ILLUSTRATE THE EXISTING LANDSCAPE CONTEXT ONLY. Panoramas are created from multiple photographs taken using a digital equivalent of a 35mm camera with 50mm lens in line with best practice and current guidance. Images illustrate a horizontal field of view of 68° and when reproduced at A3, should be viewed at a distance of 330mm curved through an identical radius in order to correctly illustrate the existing landscape context. To ensure considered judgements are accurately assessed, images should not be used as a substitute for visiting the viewpoint.