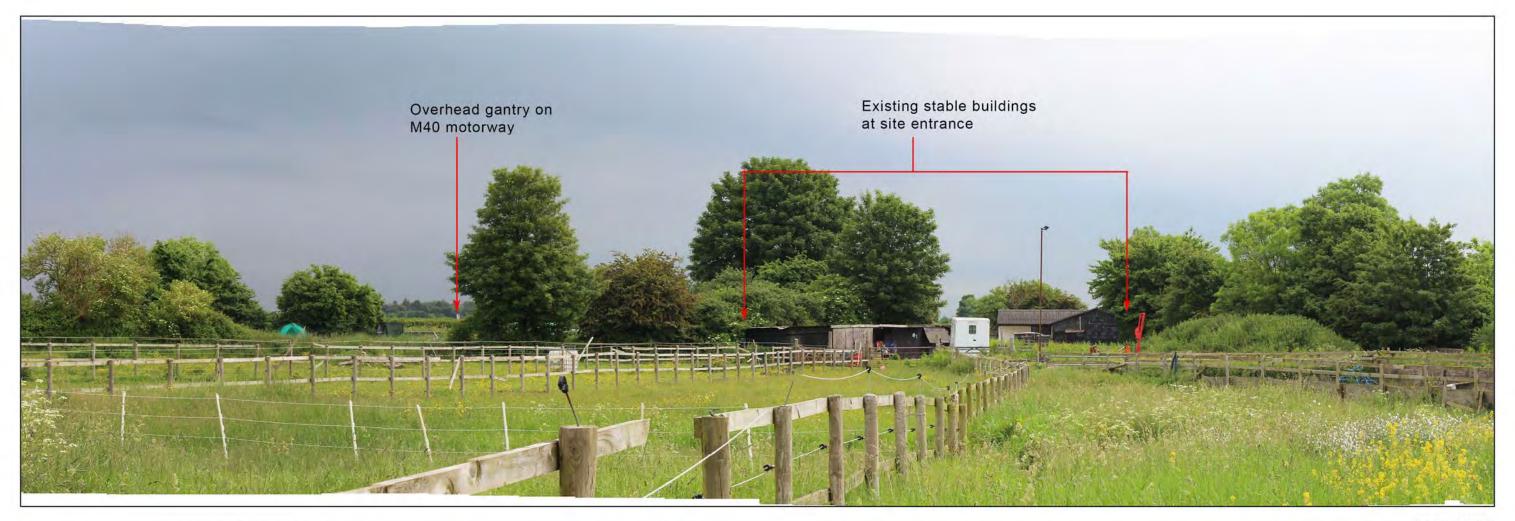

Location: Within Site - SP52996 29076

Distance to Site (to nearest site boundary): N/A - Within Site

Elevation: AOD 126m

Description: View to south-western boundary from within Site.

Principal Receptors: Residents of Hodgson Close, users of public footpath 219/6, Fritwell Conservation Area

N.B. IMAGES TO ILLUSTRATE THE EXISTING LANDSCAPE CONTEXT ONLY. Panoramas are created from multiple photographs taken using a digital equivalent of a 35mm camera with 50mm lens in line with best practice and current guidance. Images illustrate a horizontal field of view of 68° and when reproduced at A3, should be viewed at a distance of 330mm curved through an identical radius in order to correctly illustrate the existing landscape context. To ensure considered judgements are accurately assessed, images should not be used as a substitute for visiting the viewpoint.