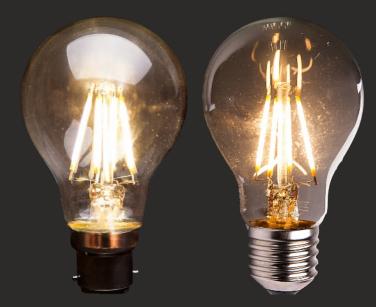

## Zeta GLS Bulbs

The GLS LED bulbs offer a direct replacement for old incandescent bulbs and are the ideal choice for both domestic and commercial environments.

Available in B22 (bayonet) and E27 (standard edison screw) cap types, the range of GLS bulbs provide a reduction in energy consumption of up to 90%, use a very low wattage (equivalent to 40W) and have an average life of 20,000 hrs; saving you money on your energy bills whilst still providing high lumen output.

| Specifications        |                               |
|-----------------------|-------------------------------|
| Сар Туре              | Available in B22 and E27      |
| Nominal Power         | 3.6W (equivalent wattage 40W) |
| Colour Temp           | 3000K                         |
| Diameter              | 60mm                          |
| Length                | 100mm                         |
| Operating<br>Voltage  | 240V                          |
| Lumen                 | 400lm                         |
| Average Rated<br>Life | 20,000 hrs                    |
| Dimming Option        | Non Dimmable                  |
| Beam Angle            | 360°                          |
| CRI                   | >80                           |