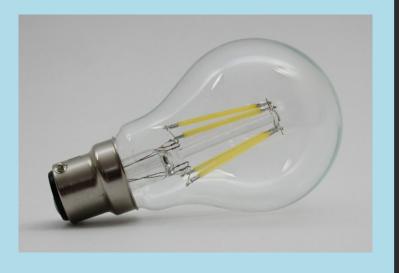

## Zeta GLS Bulbs

The GLS LED bulbs offer a direct replacement for old incandescent bulbs and are the ideal choice for both domestic and commercial environments.

Available in B22 (bayonet) and E27 (standard edison screw) cap types, the range of GLS bulbs provide a reduction in energy consumption of up to 90%, use a very low wattage (equivalent to 40W) and have an average life of 20,000 hrs; saving you money on your energy bills whilst still providing high lumen output.

| Specifications        |                               |
|-----------------------|-------------------------------|
| Сар Туре              | Available in B22 and E27      |
| Nominal Power         | 3.6W (equivalent wattage 40W) |
| Colour Temp           | 3000K                         |
| Diameter              | 60mm                          |
| Length                | 100mm                         |
| Operating<br>Voltage  | 240V                          |
| Lumen                 | 400lm                         |
| Average Rated<br>Life | 20,000 hrs                    |
| Dimming Option        | Non Dimmable                  |
| Beam Angle            | 360°                          |
| CRI                   | >80                           |