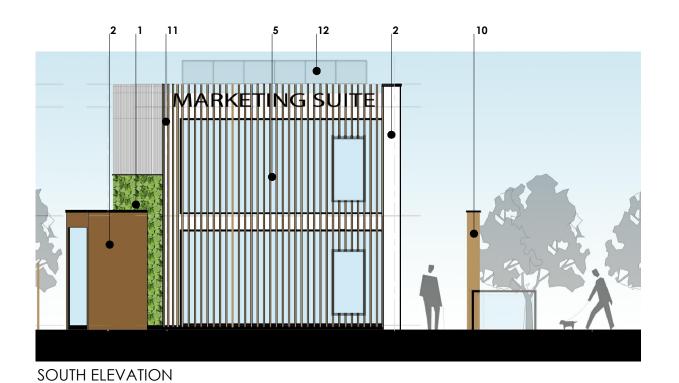

## KEY TO MATERIALS:

- 1. LIVING WALL
- 2. KINGSPAN KS1000 FL CLADDING
- 3. DUPONT CORIAN CLADDING
- **4.** ALUMINIUM PPC FULLY GLAZED DOUBLE WING DOOR AUTO OPENING
- 5. ALUMINIUM PPC FULLY GLAZED WINDOW ELEMENTS
- 6. RETRACTABLE ROOF FABRIC CANOPY AND SUPPORT FRAMEWORK
- 7. BALUSTRADE
- 8. GLASS INFILL PANELS
- 9. BRISE SOLEIL
- 10. TIMBER CLAD SIGN
- 11. VERTICAL TIMBER CLADDING -SCANDINAVIAN REDWOOD
- 12. SOLAR PV PANELS

7576-1582

NORTH ELEVATION

**WEST ELEVATION** 

1m 2m 3m 4m 5m 6m 7m 8m

| 50mm on original sheet |                                                                                                                                                                      |                      |                       |                         |  |  |  |
|------------------------|----------------------------------------------------------------------------------------------------------------------------------------------------------------------|----------------------|-----------------------|-------------------------|--|--|--|
| revisions              |                                                                                                                                                                      |                      |                       |                         |  |  |  |
| no.<br>P01<br>P02      | description INITIAL ISSUE FOR PLANNING AMENDED IN LINE WITH REVISED PLANS; REISSUED FOR PLANNING                                                                     | 07.08.14<br>15.08.14 | initial<br>NLC<br>NLC | che<br>init<br>NL<br>NL |  |  |  |
| P03                    | SOLAR PV PANELS ADDED TO ROOF: BALUSTRADE ADDED AROUND REFLECTION POOL: WINDOW CUIT OUTS IN TIMBER CLADDING AND SIGN ADDED TO SOUTH ELEVATION: REISSUED FOR PLANNING | 20.08.14             | NLC                   | NL                      |  |  |  |
| P04                    | SCALING OF ELEVATIONS<br>CORRECTED; REISSUED FOR<br>PLANNING                                                                                                         | 17.09.14             | NLC                   | NL                      |  |  |  |