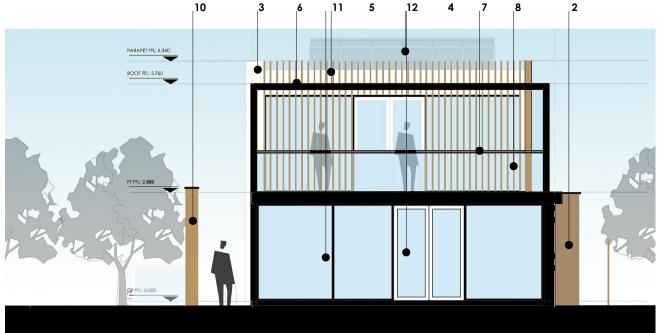

## KEY TO MATERIALS:

- 1. LIVING WALL
- 2. KINGSPAN KS1000 FL CLADDING
- 3. DUPONT CORIAN CLADDING
- **4.** ALUMINIUM PPC FULLY GLAZED DOUBLE WING DOOR AUTO OPENING
- 5. ALUMINIUM PPC FULLY GLAZED WINDOW ELEMENTS
- 6. RETRACTABLE ROOF FABRIC CANOPY AND SUPPORT FRAMEWORK
- 7. BALUSTRADE
- 8. GLASS INFILL PANELS
- 9. BRISE SOLEIL
- 10. TIMBER CLAD SIGN
- 11. VERTICAL TIMBER CLADDING -SCANDINAVIAN REDWOOD
- 12. SOLAR PV PANELS