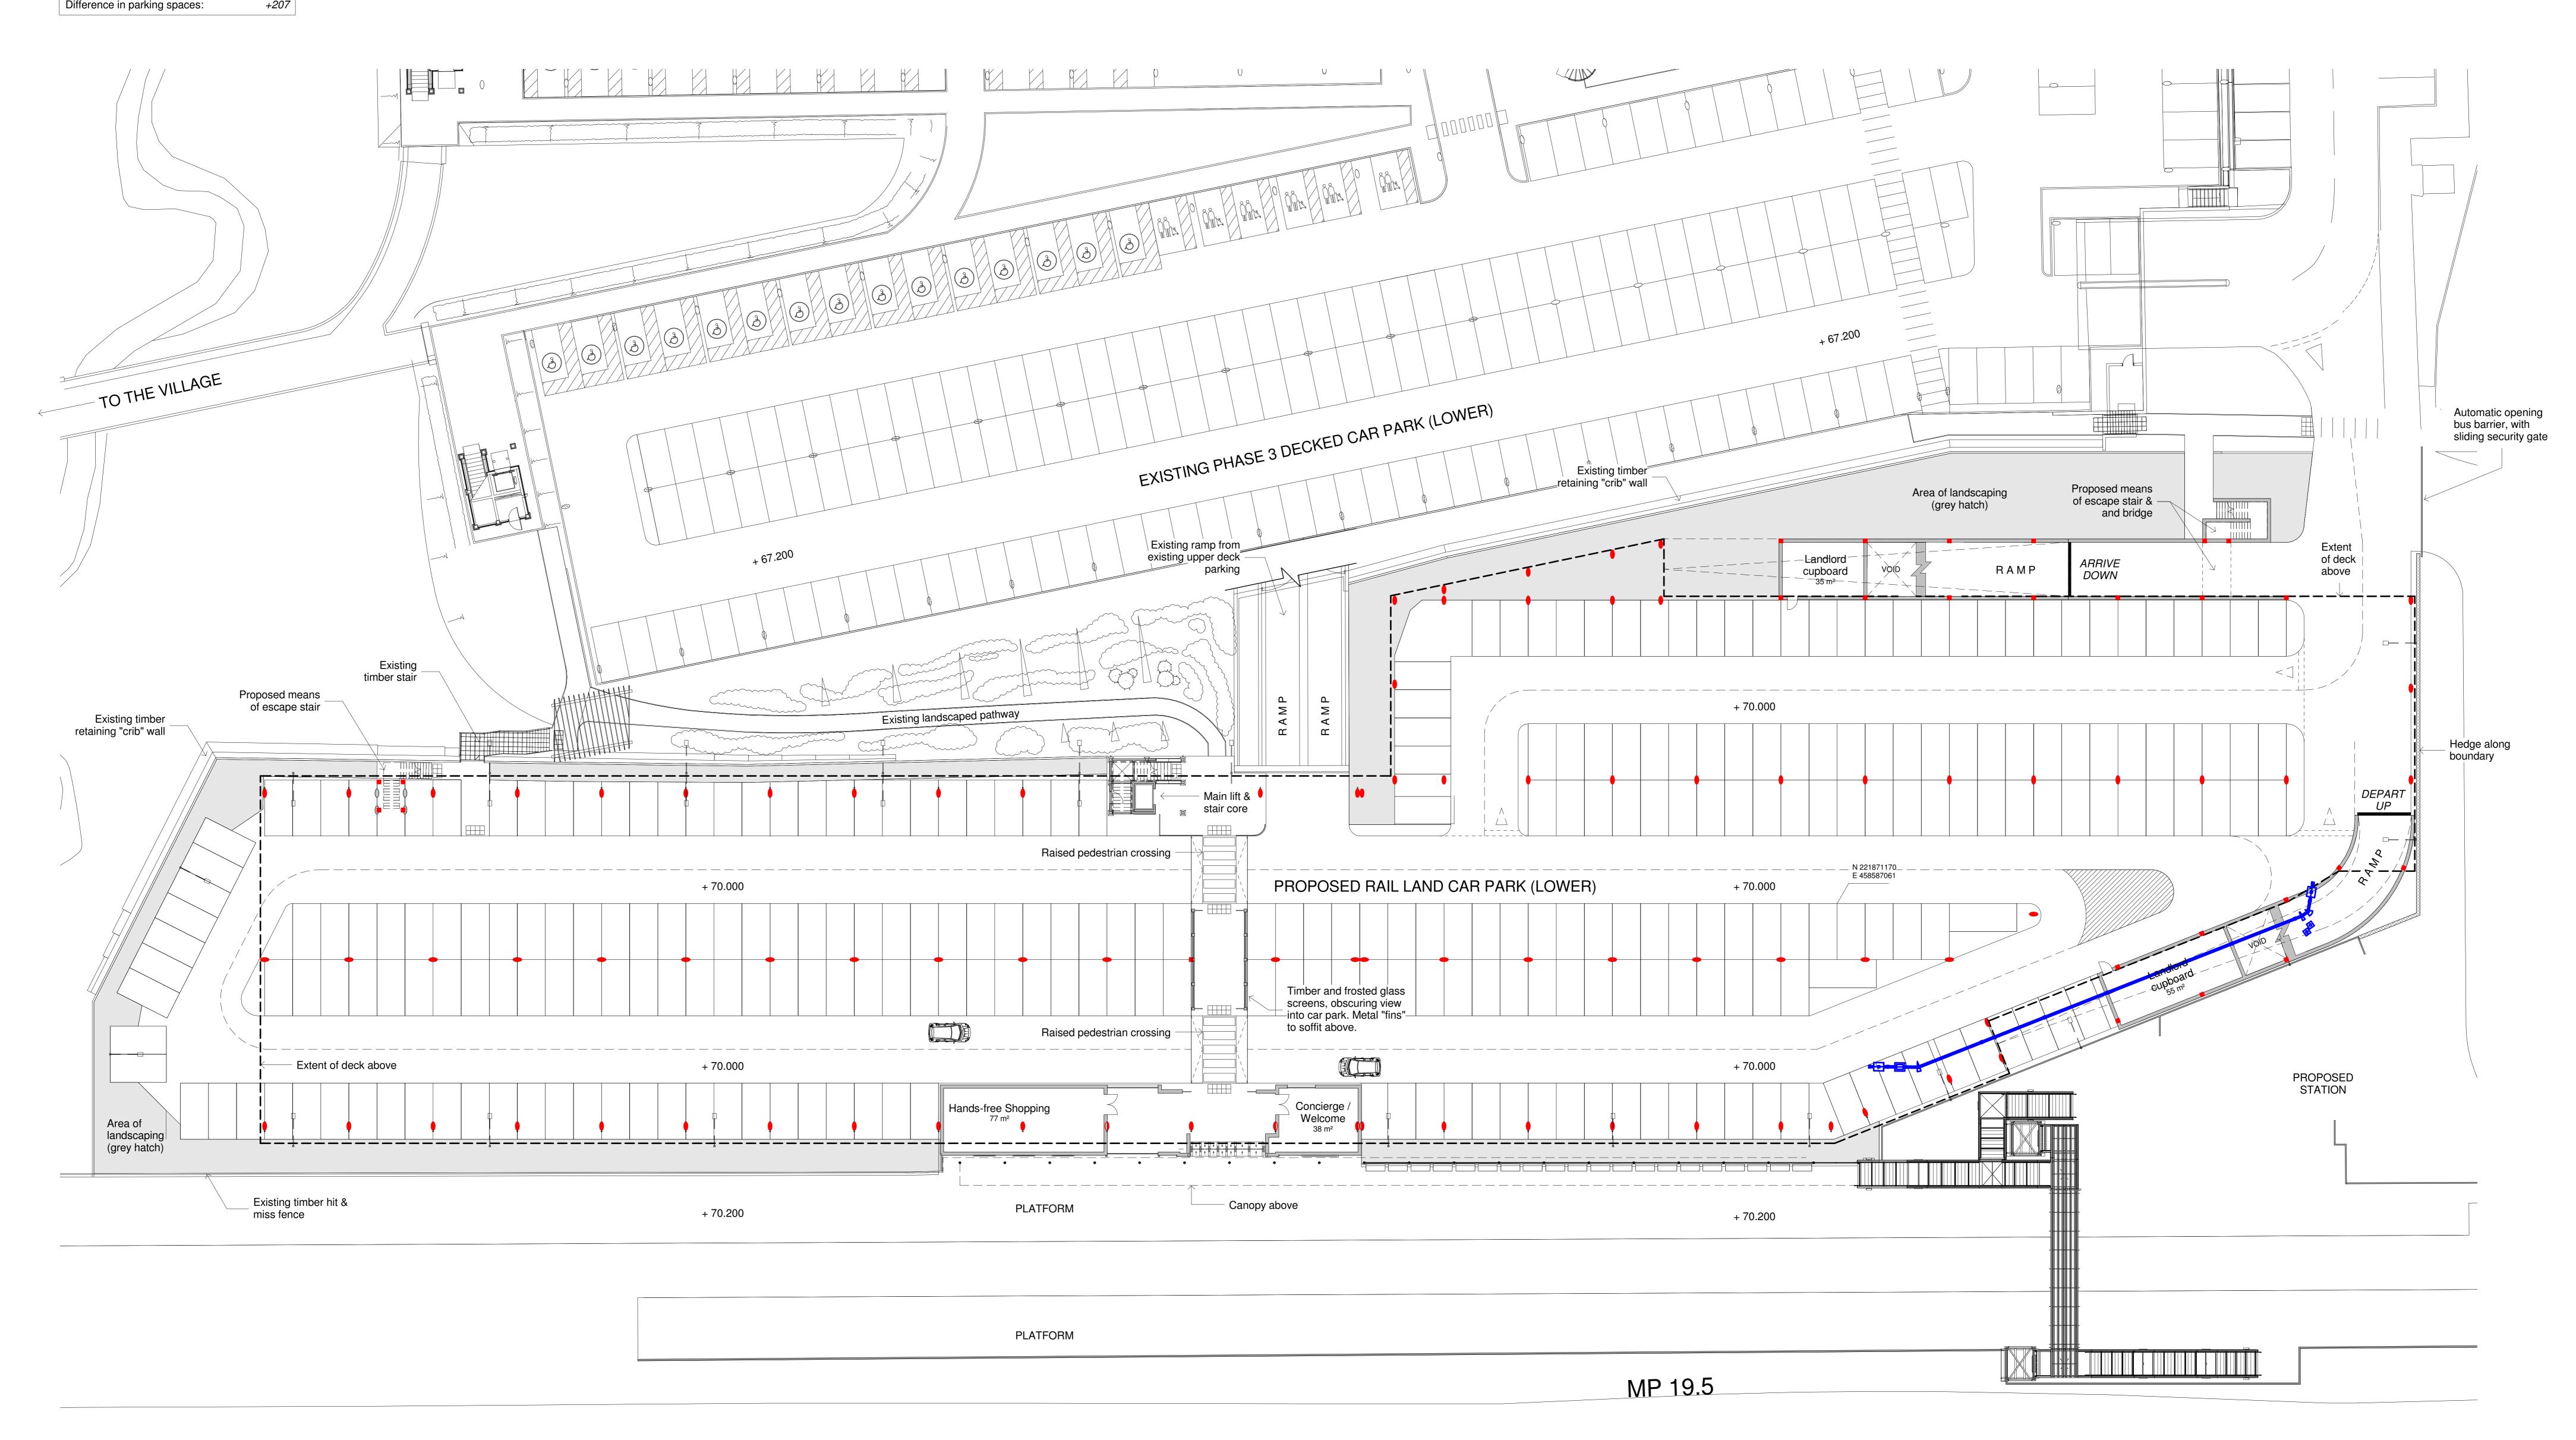

| Parking Numbers                                                                                               |                          |
|---------------------------------------------------------------------------------------------------------------|--------------------------|
| Existing Rail Land parking:<br>- Value Retail (Weekdays)<br>- Chiltern Station (Weekdays) 219<br>- Site TOTAL | 160<br><u>379</u>        |
| Proposed Rail Land parking:<br>- Lower Level<br>- Upper Level<br>- Site TOTAL                                 | 293<br>293<br><u>586</u> |
| Difference in parking spaces:                                                                                 | +207                     |

Bicester Village - Rail Land Car Park Deck Drawing Proposed Lower Parking Plan

Rev Scale Status B As indicated WORK IN PROGRESS

Check

Director Author

NOTE: All figures are approximate and have been measured and expressed in a manner as defined by the current er the RICS/ISVA Code of Measuring Practice. Figures relate to the current stage of the project and any development to be made on the basis of this information should include due allowance for the increases and decreases inherent