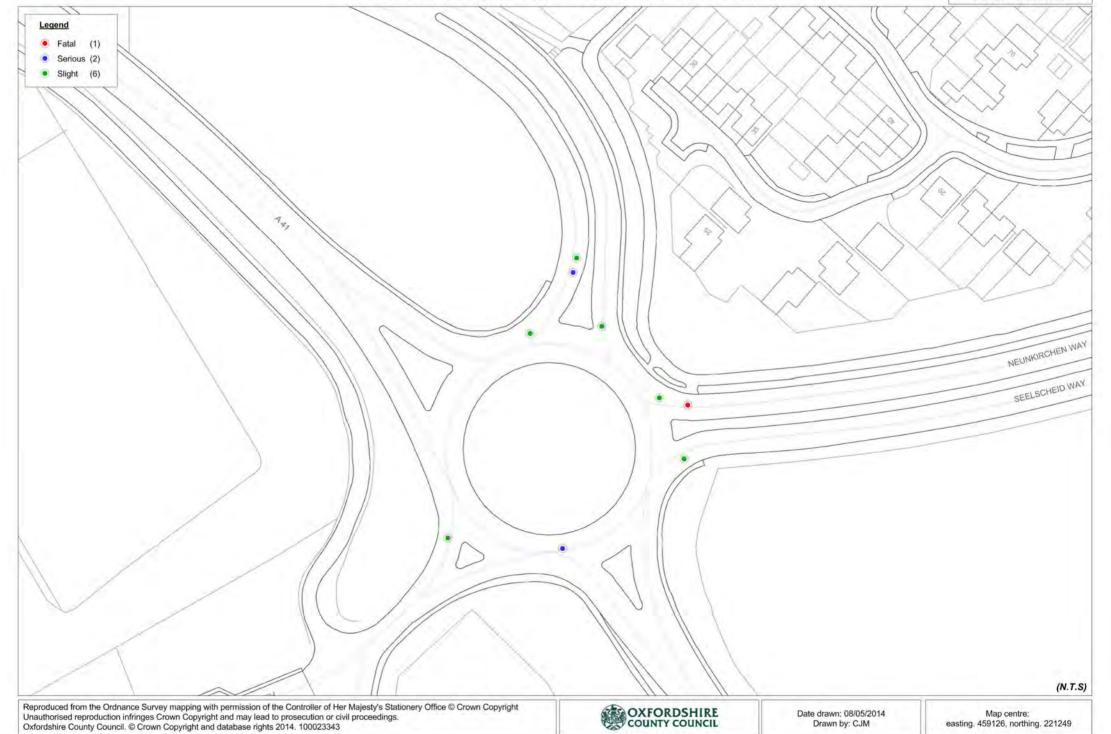

Number of casualties meeting the criteria:

**OXFORDSHIRE COUNTY COUNCIL - HIGHWAYS & TRANSPORT** 

Accidents between following dates: 01/01/2011 and 31/03/2014

#### AccsMap - Accident Analysis System

| Thursday       | 10/03/2011        | Time       | 2020 Sli   | ght at (    | GRAVENHILL RD   | RBT J/W A41 RODNEY HOU             | ISE RBT AM      | IBROSDEN                 |   |
|----------------|-------------------|------------|------------|-------------|-----------------|------------------------------------|-----------------|--------------------------|---|
|                |                   | on Detail: | 1 Contro   |             |                 |                                    | •.              |                          |   |
| Fine without h | nigh winds        |            | Road surfa | ce Dry      | Dar             | kness: street lights present and l | it              |                          |   |
| Veh            | icle Reference 1  | Car        |            | Moving from | S to NE         | Stopping                           | On main carriag | eway                     |   |
| Veh            | icle Reference 2  | Car        |            | Moving from | S to NE         | Going ahead but held up            | On main carriag | eway                     |   |
|                | Casualty          | Reference  | e: 1       | Age: 21     | l Male          | Driver/rider                       | Severity: Sligh | nt Injured by vehicle: 2 | 2 |
|                |                   |            |            |             |                 |                                    |                 |                          |   |
| Wednesday      | 27/04/2011        | Time       | 1612 Se    | rious at l  | B4100 EXIT FROM | I J/W A41 AT RODNEY HOU            | USE RBT B       | ICESTER                  |   |
| E: 459131 N    | V: 221271 Junctio | on Detail: | 1 Contro   | 1 4         |                 |                                    |                 |                          |   |

| Fine without high winds | Road surface        | Dry         |        | Daylight:street lights present |                                       |   |
|-------------------------|---------------------|-------------|--------|--------------------------------|---------------------------------------|---|
| Vehicle Reference 1     | Motorcycle over 500 | Moving from | S to N | Going ahead left bend          | On main carriageway                   |   |
| Casualty F              | Reference: 1        | Age: 49     | Male   | Driver/rider                   | Severity: Serious Injured by vehicle: | 1 |

#### AccsMap - Accident Analysis System

Accidents between dates 01/01/2011 and 31/03/2014 (39) months Selection: Notes: Selected using Manual Selection

| Thursday 09/06/2011 Time                                                                   | 1615 Slight               | at B4                   | 100 LONDON R  | D J/W A41 RODNEY HOUSE                           | RBT BICESTER          |                   |
|--------------------------------------------------------------------------------------------|---------------------------|-------------------------|---------------|--------------------------------------------------|-----------------------|-------------------|
| E: 459139 N: 221256 Junction Detail:<br>Fine without high winds<br>Vehicle Reference 1 Car | 1 Control<br>Road surface | 4<br>Dry<br>Moving from | Day<br>N to S | light:street lights present<br>Going ahead other | On main carriageway   |                   |
| Vehicle Reference 2 Car                                                                    |                           | Moving from             | N to S        | Going ahead but held up                          | On main carriageway   |                   |
| Casualty Reference:                                                                        | 1                         | Age: 27                 | Female        | Driver/rider                                     | Severity: Slight Inju | red by vehicle: 2 |
| Monday 22/08/2011 Time<br>E: 459162 N: 221219 Junction Detail:                             | 1920 Slight<br>1 Control  | at A4                   | 1421 SEELSCHE | ID WAY J/W A41 AT RODNE                          | Y HOUSE RBT AM        | IBROSDEN          |
| Fine without high winds                                                                    | Road surface              | Dry                     | Day           | light:street lights present                      |                       |                   |
| Vehicle Reference 1 Car                                                                    |                           | Moving from             | E to W        | Going ahead other                                | On main carriageway   |                   |
| Vehicle Reference 2 Motorc                                                                 | ycle over 500             | Moving from             | E to W        | Going ahead but held up                          | On main carriageway   |                   |
| Casualty Reference:                                                                        | 1                         | Age: 45                 | Female        | Driver/rider                                     | Severity: Slight Inju | red by vehicle: 2 |

### AccsMap - Accident Analysis System

| Friday 21/10/2011 Time 0135 S                                                                             | light at A41 AT RODNEY HOUSE RBT J/W A4421 | BICESTER                               |
|-----------------------------------------------------------------------------------------------------------|--------------------------------------------|----------------------------------------|
| E: 459155 N: 221236 Junction Detail: 1 Con<br>Fine without high winds Road sur<br>Vehicle Reference 1 Car |                                            | d lit<br>On main carriageway           |
| Casualty Reference: 1                                                                                     | Age: 19 Male Driver/rider                  | Severity: Slight Injured by vehicle: 1 |
| E: 459132 N: 221275 Junction Detail: 1 Con                                                                |                                            | NEY HOUSE RBT BICESTER                 |
| Raining without high winds Road sur<br>Vehicle Reference 1 Car                                            | Moving from S to N Going ahead left bend   | On main carriageway                    |
| Casualty Reference: 1                                                                                     | Age: 36 Female Driver/rider                | Severity: Slight Injured by vehicle: 1 |
| Vehicle Reference 2 Car                                                                                   | Moving from N to S Going ahead right bend  | On main carriageway                    |
| Casualty Reference: 2                                                                                     | Age: 42 Female Driver/rider                | Severity: Slight Injured by vehicle: 2 |

#### AccsMap - Accident Analysis System

| Tuesday               | 04/12/2012                      | Time 18             | BOO Fatal                 | at A                    | 41 AT | r Rodi | NEY HOUSE RBT J/W A4421 NEUNK                           | IRCHEN WA   | AY         | BICESTER            |           |
|-----------------------|---------------------------------|---------------------|---------------------------|-------------------------|-------|--------|---------------------------------------------------------|-------------|------------|---------------------|-----------|
| Fine without          |                                 | on Detail: 1<br>Car | 1 Control<br>Road surface | 4<br>Dry<br>Moving from | N     | to E   | Darkness: street lights present and lit<br>Turning left | On main ca  | arriageway | 7                   |           |
| Vel                   | hicle Reference 2               | Pedal Cyc           | cle                       | Moving from             | S     | to N   | Going ahead other                                       | On main ca  | arriageway | 7                   |           |
|                       | Casualty                        | Reference:          | 1                         | Age: 48                 | I     | Male   | Driver/rider                                            | Severity:   | Fatal      | Injured by vehicle: | 2         |
| Saturday<br>E: 459128 | 01/06/2013<br>N: 221194 Junctio | Time 11             | 15 Seriou<br>I Control    | s at A<br>4             | 41 RC | DNEY   | / HOUSE RBT J/W GRAVEN HILL RD                          | 0 & A4421 S | EELSCHI    | EID WAY             | AMBROSDEN |
| Fine without          | -                               | Corr                | Road surface              | Dry<br>Maying from      | С.Б.  | to N   | Daylight                                                |             | ·          | _                   |           |
| ver                   |                                 | Car                 |                           | Moving from             |       | to N   | 6                                                       | On main ca  |            |                     |           |
|                       | Casualty                        | Reference:          | 1                         | Age: 80                 | ]     | Female | Passenger                                               | Severity:   | Serious    | Injured by vehicle: | 1         |

#### AccsMap - Accident Analysis System

| Tuesday                | 25/03/2014                          | Time      | 1813     | Slight              | at          | A41  | AT | RC   | DDN | NEY HOUSE RBT J/W B4100 & A4421 |           | BICES      | TER                 |   |
|------------------------|-------------------------------------|-----------|----------|---------------------|-------------|------|----|------|-----|---------------------------------|-----------|------------|---------------------|---|
| E: 459119<br>Fine with | N: 221254 Junctio<br>out high winds | n Detail: | 1<br>R   | Control oad surface | 4<br>Wet/Da | mp   |    |      |     | Daylight                        |           |            |                     |   |
|                        | Vehicle Reference 1                 | Goods     | s 7.5 to | nnes mg             | Moving fro  | om ] | N  | to   | N   | Turning left                    | On main o | carriagewa | У                   |   |
|                        | Vehicle Reference 2                 | Pedal     | Cycle    |                     | Moving fro  | om ] | N  | to   | N   | Turning left                    | On main o | carriagewa | y                   |   |
|                        | Casualty                            | Reference | e:       | 1                   | Age:        | 61   | ľ  | Male | e   | Driver/rider                    | Severity: | Slight     | Injured by vehicle: | 2 |

# CONFIDENTIAL ROAD ACCIDENT INFORMATION - <u>NOT TO BE TRANSMITTED TO THIRD PARTIES:</u>

| Thur                                         | sday 10/03/2011                           | Time       | 2020 SI                  | ight at                | GRAV       | /ENHILL RD    | RBT J/W            | A41 RODNEY                                                   | HOUSE RBT            | AMBROSDE                     | N                |             |
|----------------------------------------------|-------------------------------------------|------------|--------------------------|------------------------|------------|---------------|--------------------|--------------------------------------------------------------|----------------------|------------------------------|------------------|-------------|
| Fine<br>C1 (I<br>Road                        | without high winds<br>DRIVER 20 YRS) TRAV |            | Road surfa<br>GRAVENHILL | ace Dry<br>RD ENTERING | J/W<br>E07 |               | F C2 TRA<br>2 Casu | et lights present a<br>V NE AHEAD<br>aalties 1<br>Road Secti | OF C1<br>Police Ref. | P0900311<br>Accident Type(s) | Speed limi<br>NB | it 60<br>CM |
|                                              |                                           |            |                          | Causatior              | ı          |               |                    |                                                              |                      |                              |                  |             |
|                                              | Factor:                                   |            |                          |                        |            | Participant:  |                    | Confidence:                                                  |                      |                              |                  |             |
| 1st:<br>2nd:<br>3rd:<br>4th:<br>5th:<br>6th: | Failed to look properly                   |            |                          |                        |            | Vehicle 1     |                    | Very Likely                                                  |                      |                              |                  |             |
|                                              | Vehicle Reference 1                       | Car        |                          | Moving from            | S          | to NE         | Stopping           |                                                              | On m                 | nain carriageway             |                  |             |
|                                              | No skidding, jack-kn                      | ifing or o | overturning              |                        |            |               |                    |                                                              |                      |                              |                  |             |
|                                              | First point of impact                     | Front      |                          | Age of Driver          | 20         | Sex of Driver | Male               | В                                                            | reath test Nega      | ıtive                        |                  |             |

# CONFIDENTIAL ROAD ACCIDENT INFORMATION - NOT TO BE TRANSMITTED TO THIRD PARTIES:

| Vehicle Reference 2 Car          |          | Moving from     | S to NE        | Going ahead but held up    | On main carriagew | ay                    |
|----------------------------------|----------|-----------------|----------------|----------------------------|-------------------|-----------------------|
| No skidding, jack-knifing or ove | rturning |                 |                |                            |                   |                       |
| First point of impact Back       |          | Age of Driver 2 | 1 Sex of Drive | r Male Breath              | est Negative      |                       |
| Casualty Reference:              | 1        | Age: 21         | Male           | Driver/rider               | Severity: Slight  | Injured by vehicle: 2 |
| Ped. Location                    |          | Ped. Movement   |                | Ped. Direction Ped. Injury | 0                 | School pupil: 0       |