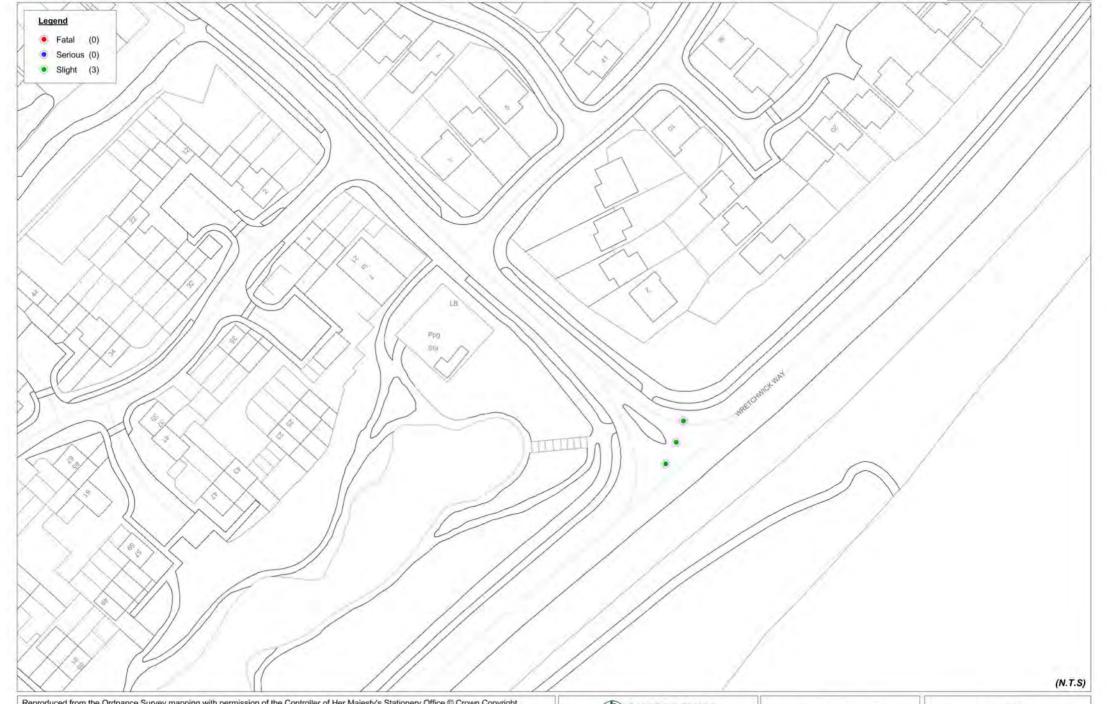

#### AccsMap - Accident Analysis System

| Monday                      | 10/06/2013                      | Time 1               | 632 Slight                | at                 | A442 | 1 WRETCH | WICK WAY AT J/W PEREC        | GRINE WAY  | BICESTER          |            |
|-----------------------------|---------------------------------|----------------------|---------------------------|--------------------|------|----------|------------------------------|------------|-------------------|------------|
| E: 459835 I<br>Fine without |                                 | on Detail:           | 3 Control<br>Road surface | 4<br>Dry           |      | Da       | aylight                      |            |                   |            |
| Vel                         | nicle Reference 1               | Car                  |                           | Moving from        | n N  | E to N   | Turning right                | On main ca | arriageway        |            |
| Vel                         | nicle Reference 2               | Car                  |                           | Moving from        | n S  | to NE    | Going ahead other            | On main ca | arriageway        |            |
|                             | Casualty                        | Reference:           | 1                         | Age: 4             | 6    | Male     | Driver/rider                 | Severity:  | Slight Injured by | vehicle: 2 |
|                             |                                 | Time 1<br>on Detail: | 520 Slight<br>3 Control   | 4                  | A442 |          | WICK WAY AT J/W PEREC        | GRINE WAY  | BICESTER          |            |
| Fine without<br>Vel         | nigh winds<br>nicle Reference 1 | Car                  | Road surface              | Dry<br>Moving from | n N  |          | aylight<br>Going ahead other | On main ca | urriageway        |            |
| Vel                         | nicle Reference 2               | Car                  |                           | Moving from        | n N  | to NE    | Waiting to turn left         | On main ca | arriageway        |            |
|                             | Casualty                        | Reference:           | 1                         | Age: 4             | 18   | Male     | Driver/rider                 | Severity:  | Slight Injured by | vehicle: 2 |
|                             | Casualty                        | Reference:           | 2                         | Age: 4             | 17   | Male     | Passenger                    | Severity:  | Slight Injured by | vehicle: 2 |

#### AccsMap - Accident Analysis System

| Thursday       | 06/03/2014               | Time              | 1743 | Slight                 | a                    | t A4 | 421 V | WRE  | ETCH   | IWICK WAY AT J/W PI               | EREGRINE W | ΆΥ                     | BICES     | TER                 |   |
|----------------|--------------------------|-------------------|------|------------------------|----------------------|------|-------|------|--------|-----------------------------------|------------|------------------------|-----------|---------------------|---|
| Fine without h | 221000                   | on Detail:<br>Car | -    | Control<br>oad surface | 4<br>Dry<br>Moving f | rom  | N     | to   | D<br>S | Daylight<br>Turning right         |            | On main c              | arriagewa | v                   |   |
| Vehi           | Casualty cle Reference 2 | Reference         |      | 1<br>s 3.5 to          | Age:<br>Moving f     | 51   | F     | Fema | ~      | Driver/rider<br>Going ahead other |            | Severity:<br>On main c | Slight    | Injured by vehicle: | 1 |

| Mon                                          | lay 10/06/2013 Time 1632 Slight at A442                                                                                                                                                                                 | 21 WRETCHWICK WAY      | AT J/W PEREGRINE        | E WAY BICESTER      |                                              |
|----------------------------------------------|-------------------------------------------------------------------------------------------------------------------------------------------------------------------------------------------------------------------------|------------------------|-------------------------|---------------------|----------------------------------------------|
| Fine<br>C1 T<br>Road                         | 9835 N: 221662 Junction Detail: 3 Control 4<br>without high winds Road surface Dry<br>RAV SW ON A4421 TURNED RT TO PEREGRINE WAY BUT FAIL<br>Type Single carriageway<br>ng: Control 0 Facilities 0 Local Authority: E07 |                        |                         |                     | EXITED CWAY TO NSIDE<br>Speed limit 50<br>ID |
|                                              | Causation                                                                                                                                                                                                               | Participant:           | Confidence:             |                     |                                              |
| 1st:<br>2nd:<br>3rd:<br>4th:<br>5th:<br>6th: | Careless/Reckless/In a hurry<br>Failed to look properly                                                                                                                                                                 | Vehicle 1<br>Vehicle 1 | Possible<br>Very Likely |                     |                                              |
|                                              | Vehicle Reference 1 Car Moving from M                                                                                                                                                                                   | Turning                | right                   | On main carriageway |                                              |
|                                              | No skidding, jack-knifing or overturning                                                                                                                                                                                |                        |                         |                     |                                              |

First point of impact Front

Age of Driver 27 Sex of Driver Male

Breath test Negative

| Run on: | 08/05/2014 |
|---------|------------|
|---------|------------|

| Vehicle Reference 2 Car           | Moving from S    | to NE Going ahead other | On main carriageway                    |
|-----------------------------------|------------------|-------------------------|----------------------------------------|
| No skidding, jack-knifing or over | turning          |                         |                                        |
| First point of impact Offside     | Age of Driver 46 | Sex of Driver Male      | Breath test Negative                   |
| Casualty Reference:               | 1 Age: 46        | Male Driver/rider       | Severity: Slight Injured by vehicle: 2 |
| Ped. Location                     | Ped. Movement    | Ped. Direction          | Ped. Injury School pupil: 0            |

# CONFIDENTIAL ROAD ACCIDENT INFORMATION - NOT TO BE TRANSMITTED TO THIRD PARTIES:

| Monday 22/07/2013 Time 1520 Slight at A4421                                                                                                                                                                                                      | 1 WRETCHWICK WAY AT J/W PEREGRINE WAY BICESTER                                                                                                              |
|--------------------------------------------------------------------------------------------------------------------------------------------------------------------------------------------------------------------------------------------------|-------------------------------------------------------------------------------------------------------------------------------------------------------------|
| E: 459840 N: 221674 Junction Detail: 3 Control 4<br>Fine without high winds Road surface Dry<br>C1 TRAV SE ON PEREGRINE WAY HIT REAR OF STAT C2 WAITING<br>Road Type Single carriageway<br>Crossing: Control 0 Facilities 0 Local Authority: E07 | Daylight<br>G TO TURN LT TO A4421 - C1 FTS<br>Vehicles 2 Casualties 2 Police Ref. P2170713 Speed limit 30<br>Parish: 0129 Road Section: Accident Type(s) NB |
| Causation                                                                                                                                                                                                                                        | Participant: Confidence:                                                                                                                                    |
| 1st:Travelling too fast for conditions2nd:Failed to look properly3rd:Failed to judge other persons path or speed4th:Careless/Reckless/In a hurry5th:6th:                                                                                         | Vehicle 1Very LikelyVehicle 1Very LikelyVehicle 1PossibleVehicle 1Possible                                                                                  |
| Vehicle Reference 1 Car Moving from N<br>No skidding, jack-knifing or overturning                                                                                                                                                                | to SE Going ahead other On main carriageway                                                                                                                 |
| First point of impact Front Age of Driver 30                                                                                                                                                                                                     | Sex of Driver Male Breath test Driver not contacted                                                                                                         |

# CONFIDENTIAL ROAD ACCIDENT INFORMATION - NOT TO BE TRANSMITTED TO THIRD PARTIES:

| Thursday                   | 06/03/2014 Tin                           | e 1743 | Slight                        | at A442 | 1 WRETCHWICK WAY AT                   | J/W PEREGRINE WAY                | BICESTER                     |                      |
|----------------------------|------------------------------------------|--------|-------------------------------|---------|---------------------------------------|----------------------------------|------------------------------|----------------------|
| E: 459838<br>Fine without  | N: 221668 Junction De<br>t high winds    |        | Control 4<br>Road surface Dry |         | Daylight                              |                                  |                              |                      |
| Road Type<br>Crossing: Cor | Single carriageway<br>ntrol 0 Facilities |        | Local Authori                 | y: E07  | Vehicles 2 Casualties<br>Parish: 0129 | s 1 Police Ref.<br>Road Section: | P1480314<br>Accident Type(s) | Speed limit 50<br>RD |

|      | Causa                                    | ation                |                |                      |                              |
|------|------------------------------------------|----------------------|----------------|----------------------|------------------------------|
|      | Factor:                                  | Participant          | t: Confide     | ence:                |                              |
| 1st: |                                          |                      |                |                      |                              |
| 2nd: |                                          |                      |                |                      |                              |
| 3rd: |                                          |                      |                |                      |                              |
| 4th: |                                          |                      |                |                      |                              |
| 5th: |                                          |                      |                |                      |                              |
| 6th: |                                          |                      |                |                      |                              |
|      | Vehicle Reference 1 Car Moving f         | from N to S          | Turning right  | On main o            | carriageway                  |
|      | No skidding, jack-knifing or overturning |                      |                |                      |                              |
|      | First point of impact Front Age of Dri   | iver 51 Sex of Drive | er Female      | Breath test Negative |                              |
|      | Casualty Reference: 1 Age:               | 51 Female            | Driver/rid     | er Severity:         | Slight Injured by vehicle: 1 |
|      | Ped. Location Ped. Movemen               | nt                   | Ped. Direction | Ped. Injury          | School pupil: 0              |

Breath test Negative

| Vehicle Reference 2   | Van or Goods 3.5 to | Moving from | S | to NE | Going ahead other | On main carriageway |
|-----------------------|---------------------|-------------|---|-------|-------------------|---------------------|
| No skidding, jack-kni | fing or overturning |             |   |       |                   |                     |