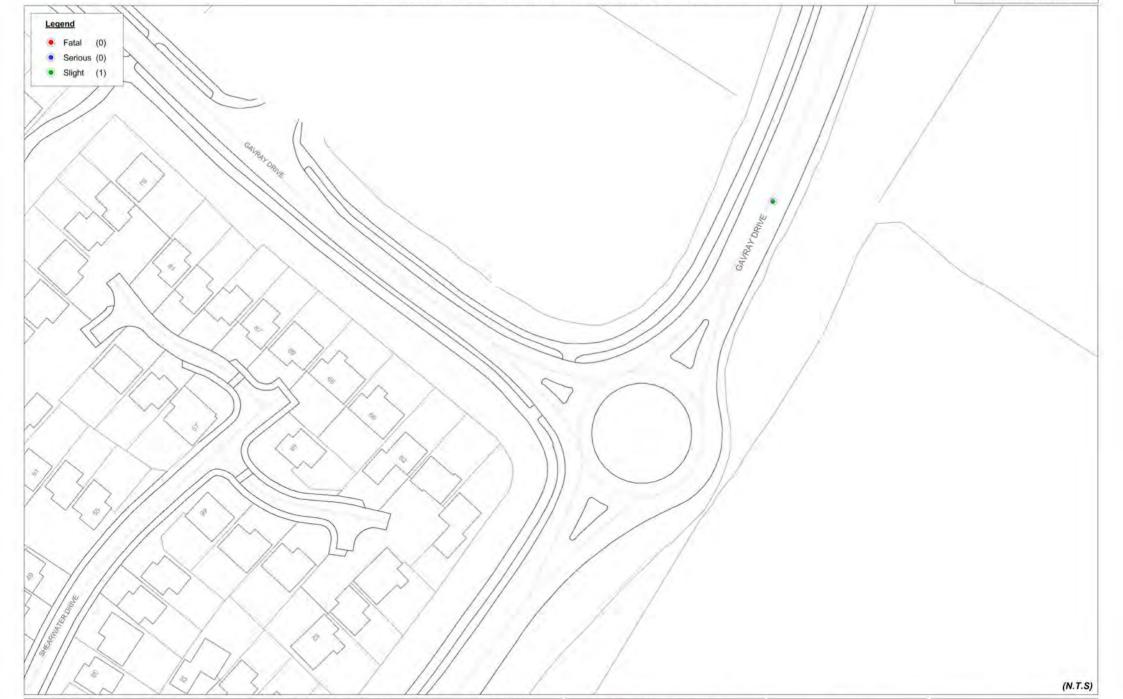

# APPENDIX E: PERSONAL INJURY ACCIDENT DATA

Accidents between following dates: 01/01/2011 and 31/03/2014

Reproduced from the Ordnance Survey mapping with permission of the Controller of Her Majesty's Stationery Office © Crown Copyright Unauthorised reproduction infringes Crown Copyright and may lead to prosecution or civil proceedings. Oxfordshire County Council. © Crown Copyright and database rights 2014. 100023343

Date drawn: 08/05/2014 Drawn by: CJM

### AccsMap - Accident Analysis System

| Tuesday        | 15/10/2013        | Time 08    | 35 Sligh                               | t at                | A4421 | CHARB  | RIDGE LANE APPROX    | 50M N OF RBT | /W GAVRAY I     | DRIVE AN            | IBROSDEN |
|----------------|-------------------|------------|----------------------------------------|---------------------|-------|--------|----------------------|--------------|-----------------|---------------------|----------|
| Fine without l | 221/2/            |            | Control<br>Road surface<br>oods 3.5 to | Wet/Da<br>Moving fr | 1     | to S   | Daylight<br>Stopping | On           | main carriagewa | у                   |          |
|                | Casualty          | Reference: | 1                                      | Age:                | 39    | Male   | Driver/rider         | Sev          | verity: Slight  | Injured by vehicle: | 1        |
| Veh            | ticle Reference 2 | Car        |                                        | Moving fr           | om N  | to S   | Starting             | On           | main carriagewa | у                   |          |
|                | Casualty          | Reference: | 2                                      | Age:                | 14    | Female | Passenger            | Sev          | verity: Slight  | Injured by vehicle: | 2        |

On main carriageway

| Tuesday 15/10/2013 Time 0835 Slight at A4421                                                                                                                                                   | CHARBRIDGE LANE        | APPROX 50M N OF RBT J/W GAVRAY DF                        | RIVE AMBROSDEN |  |  |  |  |  |
|------------------------------------------------------------------------------------------------------------------------------------------------------------------------------------------------|------------------------|----------------------------------------------------------|----------------|--|--|--|--|--|
| E: 460054 N: 221929 Junction Detail: 0 Control<br>Fine without high winds Road surface Wet/Damp<br>LGV1 TRAV S ON A4421 HIT R OF C2 TRAV S AHEAD OF LGV1 WAITI<br>Road Type Single carriageway | -                      | AFFIC APPROACHING RBT<br>nalties 2. Police Ref. P1691013 | Speed limit 50 |  |  |  |  |  |
| Crossing: Control 0 Facilities 0 Local Authority: E07                                                                                                                                          | Parish: 0105           | Road Section: Accident Typ                               |                |  |  |  |  |  |
| Causation                                                                                                                                                                                      |                        |                                                          |                |  |  |  |  |  |
| Factor:                                                                                                                                                                                        | Participant:           | Confidence:                                              |                |  |  |  |  |  |
| 1st:Following too close2nd:Failed to judge other persons path or speed3rd:4th:5th:6th:                                                                                                         | Vehicle 1<br>Vehicle 1 | Possible<br>Possible                                     |                |  |  |  |  |  |

Vehicle Reference 1 Van or Goods 3.5 to Moving from N to S Stopping

Skidded

| First point of impact Front |   | Age of Driver 39 | Sex of Driver Male | Breath test      | t Negative       |                     |   |
|-----------------------------|---|------------------|--------------------|------------------|------------------|---------------------|---|
| Casualty Reference:         | 1 | Age: 39          | Male               | Driver/rider     | Severity: Slight | Injured by vehicle: | 1 |
| Ped. Location               |   | Ped. Movement    | Ped. Direc         | tion Ped. Injury |                  | School pupil:       | 0 |

| Vehicle Reference 2 Car               | Moving from N    | to S Starting      | On main carriageway           |           |
|---------------------------------------|------------------|--------------------|-------------------------------|-----------|
| No skidding, jack-knifing or overturn | ng               |                    |                               |           |
| First point of impact Back            | Age of Driver 45 | Sex of Driver Male | Breath test Negative          |           |
| Casualty Reference:                   | Age: 14          | Female Passenger   | Severity: Slight Injured by v | ehicle: 2 |
| Ped. Location                         | Ped. Movement    | Ped. Direction     | Ped. Injury School pu         | oil: 0    |