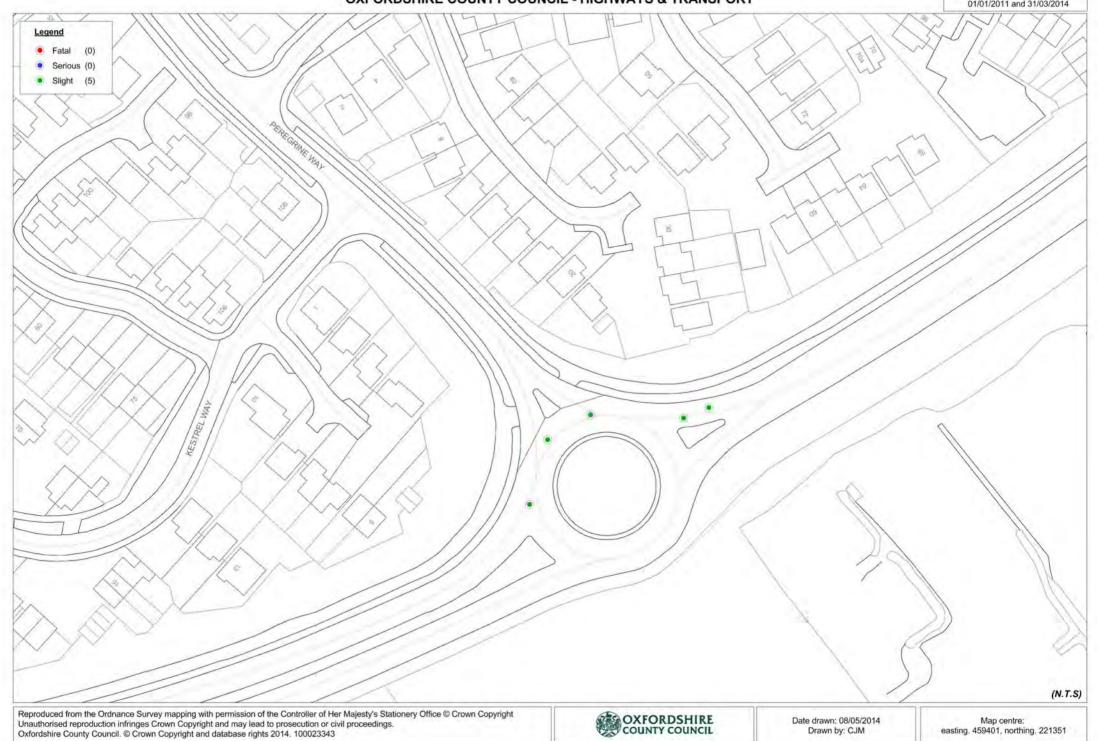

Number of casualties meeting the criteria:

Registered to: Oxfordshire CC

**OXFORDSHIRE COUNTY COUNCIL - HIGHWAYS & TRANSPORT** 

Accidents between following dates: 01/01/2011 and 31/03/2014

#### AccsMap - Accident Analysis System

| Monday                                | 05/09/2011                                         | Time 1333                       | Slight                               | at A4             | 4421 NEUNI | KIRCHEN WAY RBT J/W PERI                                   | EGRINE WAY | BICE       | STER                |   |
|---------------------------------------|----------------------------------------------------|---------------------------------|--------------------------------------|-------------------|------------|------------------------------------------------------------|------------|------------|---------------------|---|
| Fine without                          | 22132)                                             | n Detail: 1<br>R<br>Motor Cycle |                                      | Dry<br>oving from | S to N     | Daylight:street lights present<br>E Going ahead other      | On main ca | arriageway | ,                   |   |
|                                       | Casualty                                           | Reference:                      | l Ag                                 | e: 22             | Male       | Driver/rider                                               | Severity:  | Slight     | Injured by vehicle: | 1 |
| Saturday<br>E: 459446<br>Fine without | 221330                                             | Time 1116<br>n Detail: 1<br>R.  | Slight<br>Control 4<br>pad surface I | at A4<br>Dry      | 4421 NEUNI | KIRCHEN WAY RBT J/W PERF<br>Daylight:street lights present | EGRINE WAY | BICE       | STER                |   |
|                                       | ehicle Reference 1                                 | Car                             |                                      | oving from        | W to N     |                                                            | On main ca | arriageway | ,                   |   |
|                                       | Casualty                                           | Reference:                      | l Ag                                 | e: 24             | Female     | Driver/rider                                               | Severity:  | Slight     | Injured by vehicle: | 1 |
|                                       | 06/07/2012<br>N: 221335 Junctio<br>hout high winds | Time 1418<br>n Detail: 1        | Slight<br>Control 4<br>pad surface F | at A4<br>Flood    | 4421 NEUNI | KIRCHEN WAY RBT J/W PERF<br>Daylight:street lights present | EGRINE WAY | BICE       | STER                |   |
| -                                     | ehicle Reference 1                                 | Car                             | -                                    | oving from        | S to N     |                                                            | On main ca | arriageway | ,                   |   |
|                                       | Casualty                                           | Reference:                      | l Ag                                 | e: 22             | Male       | Driver/rider                                               | Severity:  | Slight     | Injured by vehicle: | 1 |

### AccsMap - Accident Analysis System

| Tuesday 31/07/2012 Time 0304 Sligh                                                                                                                                                                                    | at A4421 NEUNKIRCHEN WAY RBT J/W PEREGRIN                                                          | E WAY BICESTER                         |  |  |  |
|-----------------------------------------------------------------------------------------------------------------------------------------------------------------------------------------------------------------------|----------------------------------------------------------------------------------------------------|----------------------------------------|--|--|--|
| E: 459396 N: 221311 Junction Detail: 1 Control<br>Raining without high winds Road surface<br>Vehicle Reference 1 Motorcycle over 500                                                                                  | 4<br>Wet/Damp Darkness: street lights present and lit<br>Moving from W to NE Going ahead left bend | On main carriageway                    |  |  |  |
| Casualty Reference: 1                                                                                                                                                                                                 | Age: 37 Male Driver/rider                                                                          | Severity: Slight Injured by vehicle: 1 |  |  |  |
| Thursday30/01/2014Time0645SlightatA4421 NEUNKIRCHEN WAY RBT J/W PEREGRINE WAYBICESTERE: 459413N: 221336Junction Detail:1Control4Raining without high windsRoad surfaceWet/DampDarkness: street lights present and lit |                                                                                                    |                                        |  |  |  |
| Vehicle Reference 1 Pedal Cycle                                                                                                                                                                                       | Moving from S to NE Going ahead other                                                              | On main carriageway                    |  |  |  |
| Casualty Reference: 1                                                                                                                                                                                                 | Age: 38 Male Driver/rider                                                                          | Severity: Slight Injured by vehicle: 1 |  |  |  |
| Vehicle Reference 2 Car                                                                                                                                                                                               | Moving from N to S Turning right                                                                   | On main carriageway                    |  |  |  |

# CONFIDENTIAL ROAD ACCIDENT INFORMATION - NOT TO BE TRANSMITTED TO THIRD PARTIES:

| Mon                                          | day 05/09/2011 Time 1333 Slight at A442                                                                                                                                               | 1 NEUNKIRCHEN WA   | Y RBT J/W PEREGRINE W.                                                               | AY BICESTER                                                       |
|----------------------------------------------|---------------------------------------------------------------------------------------------------------------------------------------------------------------------------------------|--------------------|--------------------------------------------------------------------------------------|-------------------------------------------------------------------|
| Fine<br>MC1<br>Road                          | 9401N: 221329Junction Detail:1Control4without high windsRoad surfaceDry(RIDER 22 YRS)TRAV NE ROUNDING RBT HIT OIL/DIESEL SPITypeRoundaboutsing:Control0Facilities0Local Authority:E07 | LLAGE ON CWAY CA   | t lights present<br>AUSING MC1 TO SKID & R<br>ualties 1 Police Ref.<br>Road Section: | IDER TO FALL<br>P0330911 Speed limit 50<br>Accident Type(s) CO SG |
|                                              | Causation                                                                                                                                                                             |                    |                                                                                      |                                                                   |
|                                              | Factor:                                                                                                                                                                               | Participant:       | Confidence:                                                                          |                                                                   |
| 1st:<br>2nd:<br>3rd:<br>4th:<br>5th:<br>6th: | Deposit on road (eg oil, mud, chippings)                                                                                                                                              | Vehicle 1          | Very Likely                                                                          |                                                                   |
|                                              | Vehicle Reference 1 Motor Cycle over 50 Moving from S                                                                                                                                 | to NE Going al     | nead other On                                                                        | main carriageway                                                  |
|                                              | Skidded                                                                                                                                                                               |                    |                                                                                      |                                                                   |
|                                              | First point of impact Offside Age of Driver 22                                                                                                                                        | Sex of Driver Male | Breath test Ne                                                                       | gative                                                            |
|                                              | Casualty Reference: 1 Age: 22                                                                                                                                                         | Male I             | Driver/rider So                                                                      | everity: Slight Injured by vehicle: 1                             |
|                                              | Ped. Location Ped. Movement                                                                                                                                                           | Ped. Direction     | on Ped. Injury 0                                                                     | School pupil: 0                                                   |

# CONFIDENTIAL ROAD ACCIDENT INFORMATION - NOT TO BE TRANSMITTED TO THIRD PARTIES:

| Satu                                         | rday 17/03/2012 Time 1116 Slight at A442                                                                                                                                                                          | 1 NEUNKIRCHEN WA     | Y RBT J/W PEREGRINE                                                            | WAY BICESTER                           |
|----------------------------------------------|-------------------------------------------------------------------------------------------------------------------------------------------------------------------------------------------------------------------|----------------------|--------------------------------------------------------------------------------|----------------------------------------|
| Fine<br>C1 T<br>Road                         | 9446 N: 221338 Junction Detail: 1 Control 4<br>without high winds Road surface Dry<br>RAV NE ON A4421 NEUNKIRCHEN WAY RBT EXITED RBT HIT N<br>Type Roundabout<br>ing: Control 0 Facilities 0 Local Authority: E07 | NSIDE KERB & LOST (  | t lights present<br>CONTROL & EXITED CV<br>ualties 1 Police R<br>Road Section: |                                        |
|                                              | Causation                                                                                                                                                                                                         |                      |                                                                                |                                        |
|                                              | Factor:                                                                                                                                                                                                           | Participant:         | Confidence:                                                                    |                                        |
| 1st:<br>2nd:<br>3rd:<br>4th:<br>5th:<br>6th: | Loss of control                                                                                                                                                                                                   | Vehicle 1            | Possible                                                                       |                                        |
|                                              | Vehicle Reference 1 Car Moving from W                                                                                                                                                                             | to NE Going al       | nead left bend                                                                 | On main carriageway                    |
|                                              | Skidded                                                                                                                                                                                                           |                      |                                                                                |                                        |
|                                              | First point of impact Front Age of Driver 24                                                                                                                                                                      | Sex of Driver Female | Breath test                                                                    | Negative                               |
|                                              | Casualty Reference: 1 Age: 24                                                                                                                                                                                     | Female I             | Driver/rider                                                                   | Severity: Slight Injured by vehicle: 1 |
|                                              | Ped. Location Ped. Movement                                                                                                                                                                                       | Ped. Direction       | on Ped. Injury                                                                 | 0 School pupil: 0                      |

# CONFIDENTIAL ROAD ACCIDENT INFORMATION - NOT TO BE TRANSMITTED TO THIRD PARTIES:

| Friday         | 06/07/2012      | Time        | 1418    | Slight      | at        | A4421 | NEUNKIRO  | CHEN   | WAY RB       | T J/W PE   | REGRINE WA   | Y BICESTE        | R         |       |
|----------------|-----------------|-------------|---------|-------------|-----------|-------|-----------|--------|--------------|------------|--------------|------------------|-----------|-------|
|                | <b>12</b> 1000  | ion Detail: |         | Control     | 4         |       | _         |        |              |            |              |                  |           |       |
| Raining witho  | out high winds  |             | R       | oad surface | Flood     |       | Day       | ylight | street ligh: | ts present |              |                  |           |       |
| C1 (DRIVER     | 22 YRS) TRAV    | NE ON A     | A4421 N | NEUNKIRCI   | HEN WAY   | RBT E | XITING RB | T HI   | Γ STANDI     | NG WAT     | ER & LOST CO | ONTROL & C1 OVE  | RTURNEI   | )     |
| Road Type      | Roundabout      |             |         |             |           |       | Vehicles  | 1      | Casualties   | 5 1        | Police Ref.  | P0530712         | Speed lim | it 50 |
| Crossing: Cont | rol 0 Facilitie | s 0         |         | Local A     | uthority: | E07   | Parisl    | 1:     | 0129         | Road Sec   | tion:        | Accident Type(s) | SG        | CN    |
|                |                 |             |         |             | Causati   | on    |           |        |              |            |              |                  |           |       |

|                                              | Causalion                                                            |                        |                      |                    |                     |   |
|----------------------------------------------|----------------------------------------------------------------------|------------------------|----------------------|--------------------|---------------------|---|
|                                              | Factor:                                                              | Participant:           | Confidence:          |                    |                     |   |
| 1st:<br>2nd:<br>3rd:<br>4th:<br>5th:<br>6th: | Slippery road (due to weather)<br>Travelling too fast for conditions | Vehicle 1<br>Vehicle 1 | Possible<br>Possible |                    |                     |   |
|                                              | Vehicle Reference 1CarMoving fromOverturned                          | S to NE Going al       | head other           | On main carriagewa | у                   |   |
|                                              | First point of impact Nearside Age of Driver 2                       | 22 Sex of Driver Male  | Breath te            | est Negative       |                     |   |
|                                              | Casualty Reference: 1 Age: 22                                        | Male I                 | Driver/rider         | Severity: Slight   | Injured by vehicle: | 1 |
|                                              | Ped. Location Ped. Movement                                          | Ped. Direction         | on Ped. Injury       | 0                  | School pupil:       | 0 |

6th:

Vehicle Reference 1 Motorcycle over 500 Moving from W to NE Going ahead left bend On main carriageway

No skidding, jack-knifing or overturning

Travelling too fast for conditions

| First point of impact | Front        | Age of Drive  | er 37 | Sex of Driver | Male          | Breath test | Negative         |                     |   |
|-----------------------|--------------|---------------|-------|---------------|---------------|-------------|------------------|---------------------|---|
| Casualty              | Reference: 1 | Age:          | 37    | Male          | Driver/rider  |             | Severity: Slight | Injured by vehicle: | 1 |
| Ped. Lo               | cation       | Ped. Movement |       | Pe            | ed. Direction | Ped. Injury | 0                | School pupil:       | 0 |

# CONFIDENTIAL ROAD ACCIDENT INFORMATION - NOT TO BE TRANSMITTED TO THIRD PARTIES:

| Thurse                                       | day 30/01/2014 Time 0645 Slight at A442                                       | 1 NEUNKIRCHEN WAY RBT J/W PEREGRINE WAY BICESTER                                               |  |
|----------------------------------------------|-------------------------------------------------------------------------------|------------------------------------------------------------------------------------------------|--|
|                                              | 413N: 221336Junction Detail:1Control4g without high windsRoad surfaceWet/Damp | Darkness: street lights present and lit                                                        |  |
| Road T<br>Crossii                            | TypeRoundaboutng: Control0Facilities0Local Authority:E07                      | Vehicles2Casualties1Police Ref.P3370114Speed limit50Parish:0129Road Section:Accident Type(s)CM |  |
|                                              | Causation                                                                     |                                                                                                |  |
|                                              | Factor:                                                                       | Participant: Confidence:                                                                       |  |
| 1st:<br>2nd:<br>3rd:<br>4th:<br>5th:<br>6th: |                                                                               |                                                                                                |  |
|                                              | Vehicle Reference 1 Pedal Cycle Moving from S                                 | to NE Going ahead other On main carriageway                                                    |  |
|                                              | No skidding, jack-knifing or overturning                                      |                                                                                                |  |
|                                              | First point of impact Nearside Age of Driver 38                               | Sex of Driver Male Breath test Not applicable                                                  |  |
|                                              | Casualty Reference: 1 Age: 38                                                 | MaleDriver/riderSeverity: SlightInjured by vehicle: 1                                          |  |
|                                              | Ped. Location Ped. Movement                                                   | Ped. Direction Ped. Injury School pupil: 0                                                     |  |