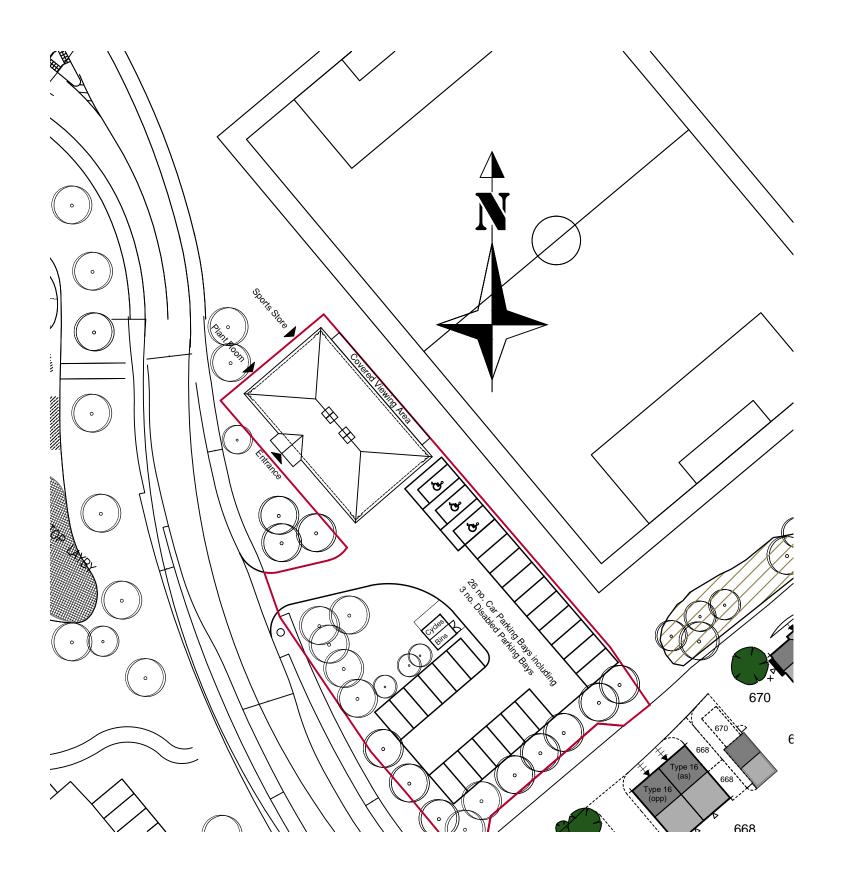

| Bins/Cycle Storage Location |          |            |  |
|-----------------------------|----------|------------|--|
| Date Sept. 2106             |          |            |  |
| Drawn by                    | 1419-407 |            |  |
| Checked by                  |          |            |  |
| Revision                    | Scale    | 1-500 @ A3 |  |