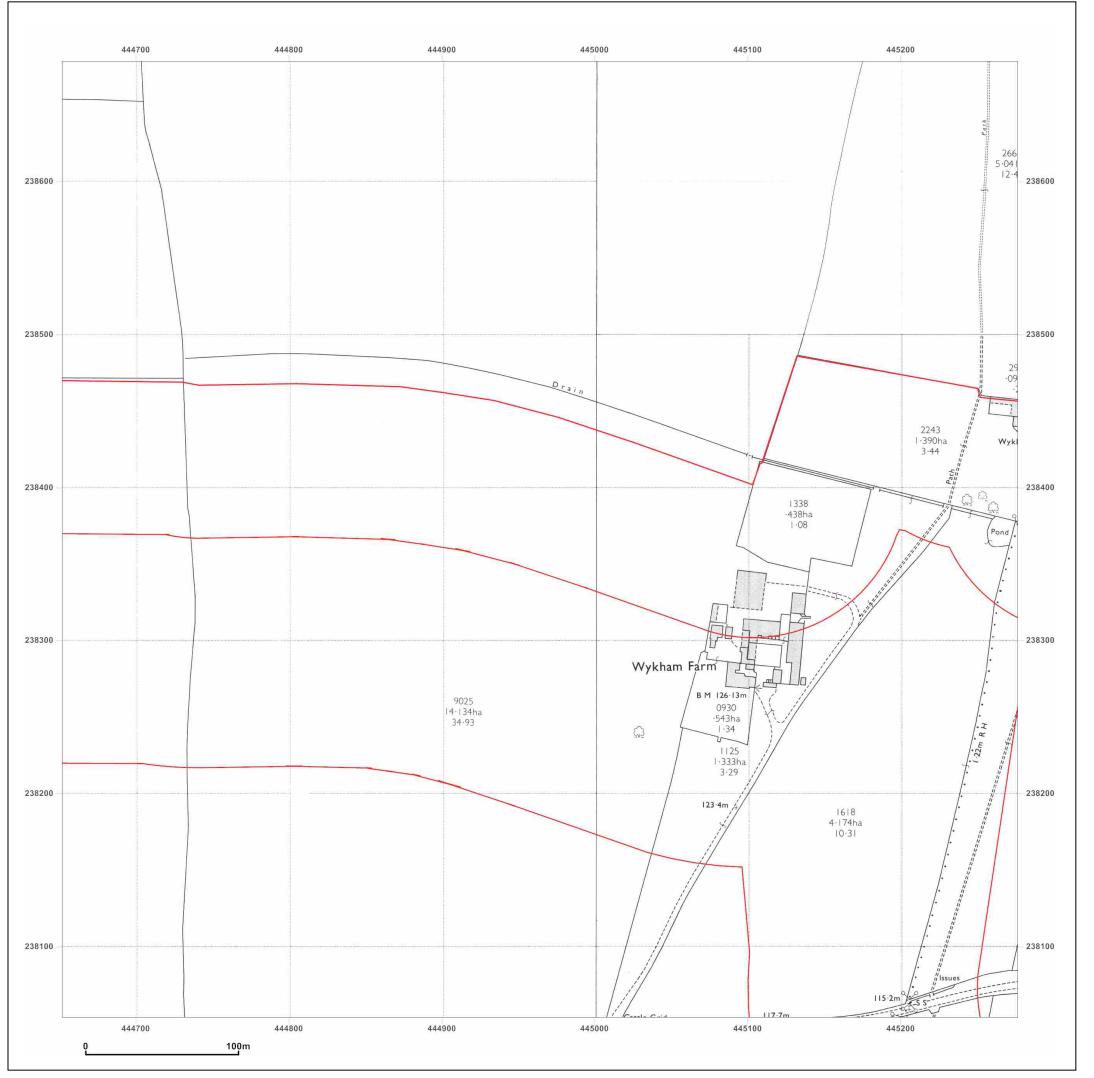

Production date: 08 July 2014

WYKHAM PARK FARM, BANBURY

Client Ref: CA10769\_CA4972 Report Ref: GSWA1-1546717\_LS\_B2

**Grid Ref:** 444964, 238366

Map Name: County Series

Map date: 1899

**Scale:** 1:2,500

**Printed at:** 1:2,500