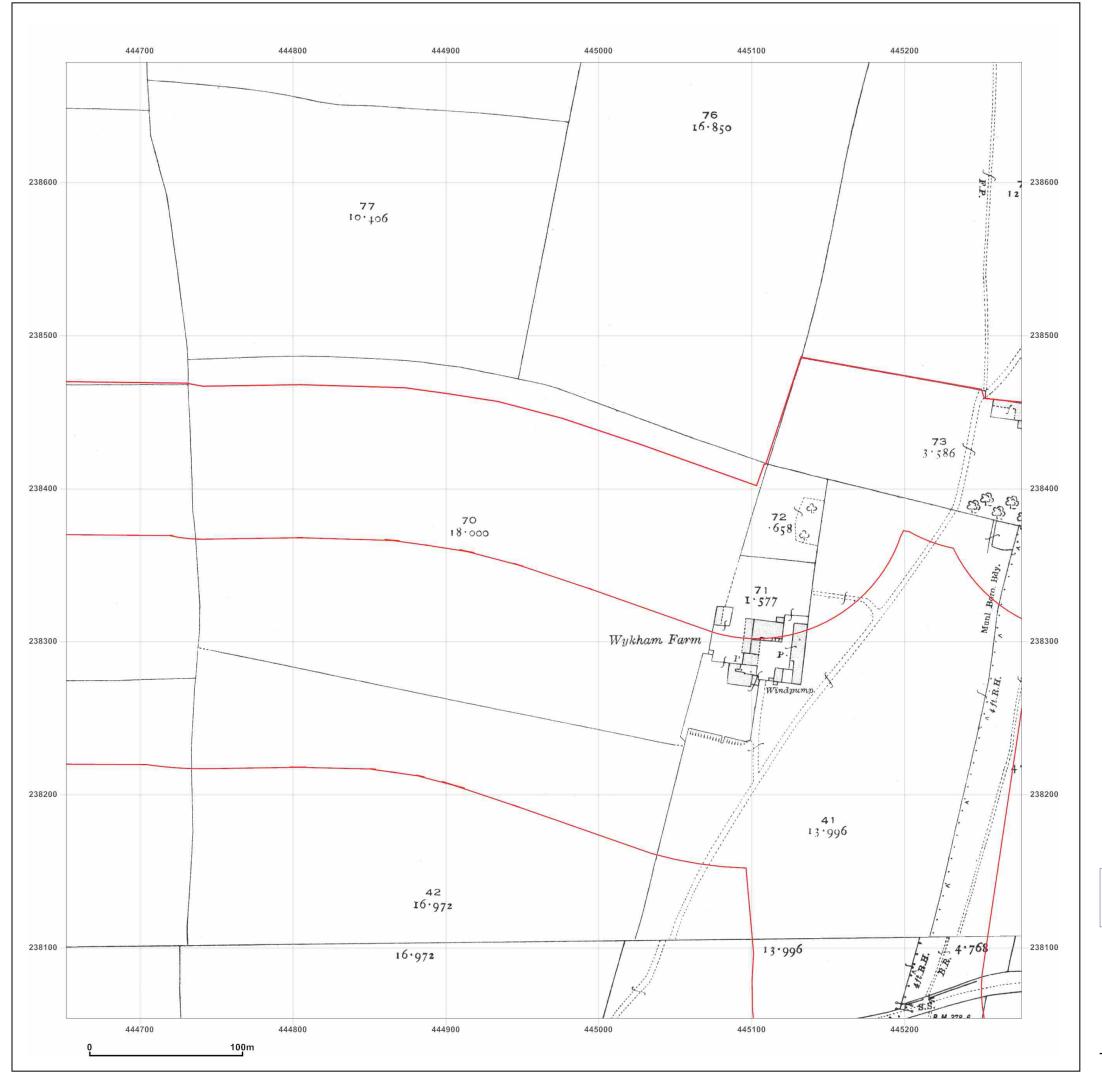

Production date: 08 July 2014

WYKHAM PARK FARM, BANBURY

Client Ref: CA10769\_CA4972 Report Ref: GSWA1-1546717\_LS\_B2

**Grid Ref:** 444964, 238366

Map Name: County Series

Map date: 1881-1882

**Scale:** 1:2,500

**Printed at:** 1:2,500

Surveyed 1882
Revised 1882
Edition N/A
Copyright N/A
Levelled N/A

Surveyed 1881
Revised 1881
Edition N/A
Copyright N/A
Levelled N/A

Produced by GroundSure Environmental Insight

T: 08444 159000