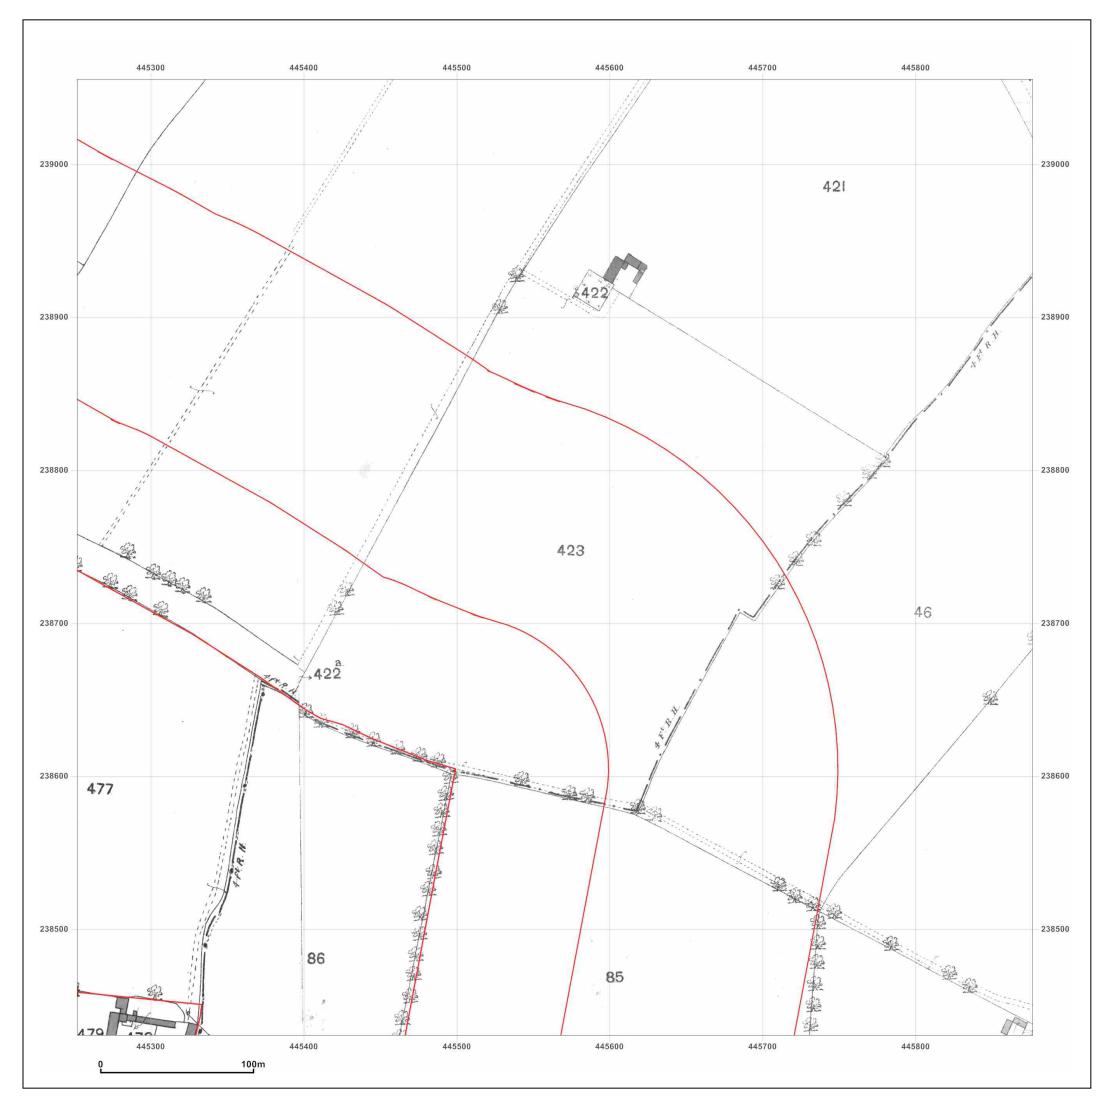

wardell armstrong

Site Details: WYKHAM PARK FARM, BANBURY

| Client Ref: | CA10769_CA4972      |
|-------------|---------------------|
| Report Ref: | GSWA1-1546717_LS_C1 |
| Grid Ref:   | 445564, 238743      |

- Map Name: County Series
- Map date: 1900
- Scale: 1:2,500
- **Printed at:** 1:2,500

Surveyed 1900 Revised 1900 Edition N/A Copyright N/A Levelled N/A

Produced by GroundSure Environmental Insight T: 08444 159000 E: info@groundsure.com W: www.groundsure.com