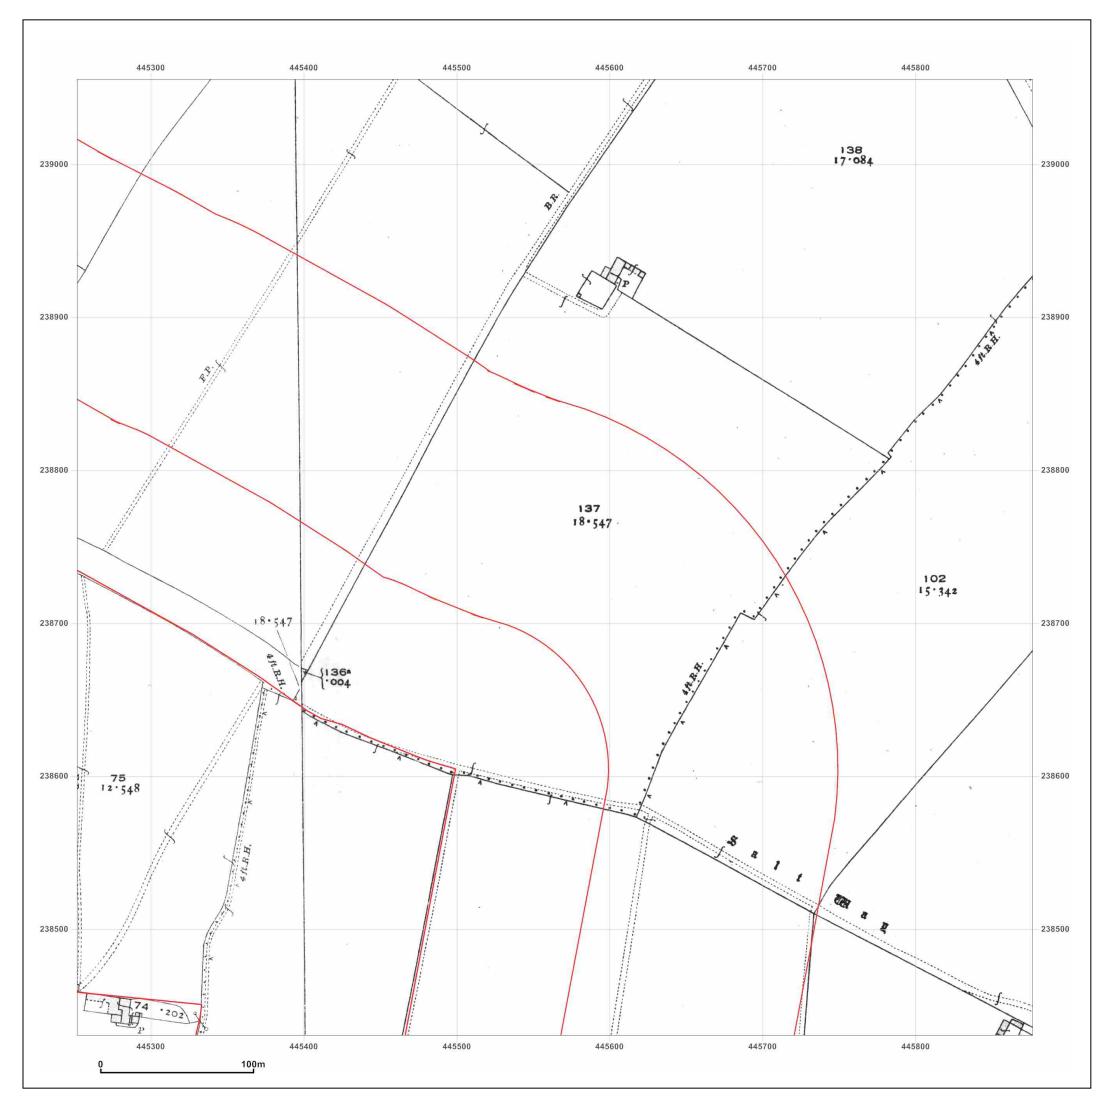

wardell armstrong

Site Details: WYKHAM PARK FARM, BANBURY

Client Ref: CA10769\_CA4972 Report Ref: GSWA1-1546717\_LS\_C1 Grid Ref: 445564, 238743

- Map Name: County Series
- 1922-1923 Map date:

1:2,500 Scale:

**Printed at:** 1:2,500

Produced by GroundSure Environmental Insight T: 08444 159000 E: info@groundsure.com W: www.groundsure.com

© Crown copyright and database rights 2013 Ordnance Survey 100035207

Production date: 08 July 2014