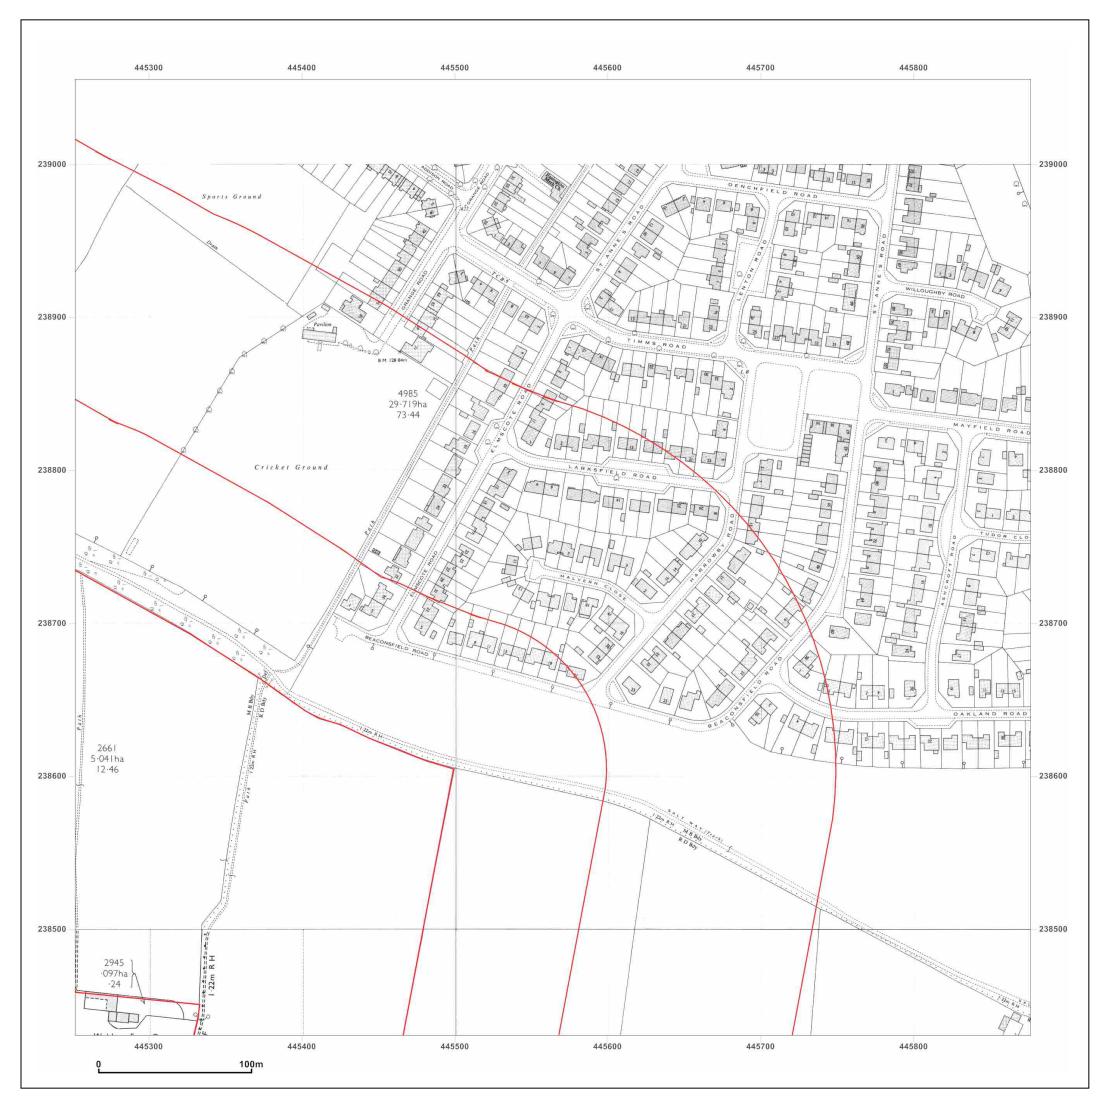

wardell

Site Details: WYKHAM PARK FARM, BANBURY

**Client Ref:** CA10769\_CA4972 Report Ref: GSWA1-1546717\_LS\_C1 Grid Ref: 445564, 238743

- Map Name: National Grid
- 1966 Map date:

Scale: 1:2,500

**Printed at:** 1:2,500

Produced by GroundSure Environmental Insight T: 08444 159000 E: info@groundsure.com W: www.groundsure.com

© Crown copyright and database rights 2013 Ordnance Survey 100035207

Production date: 08 July 2014