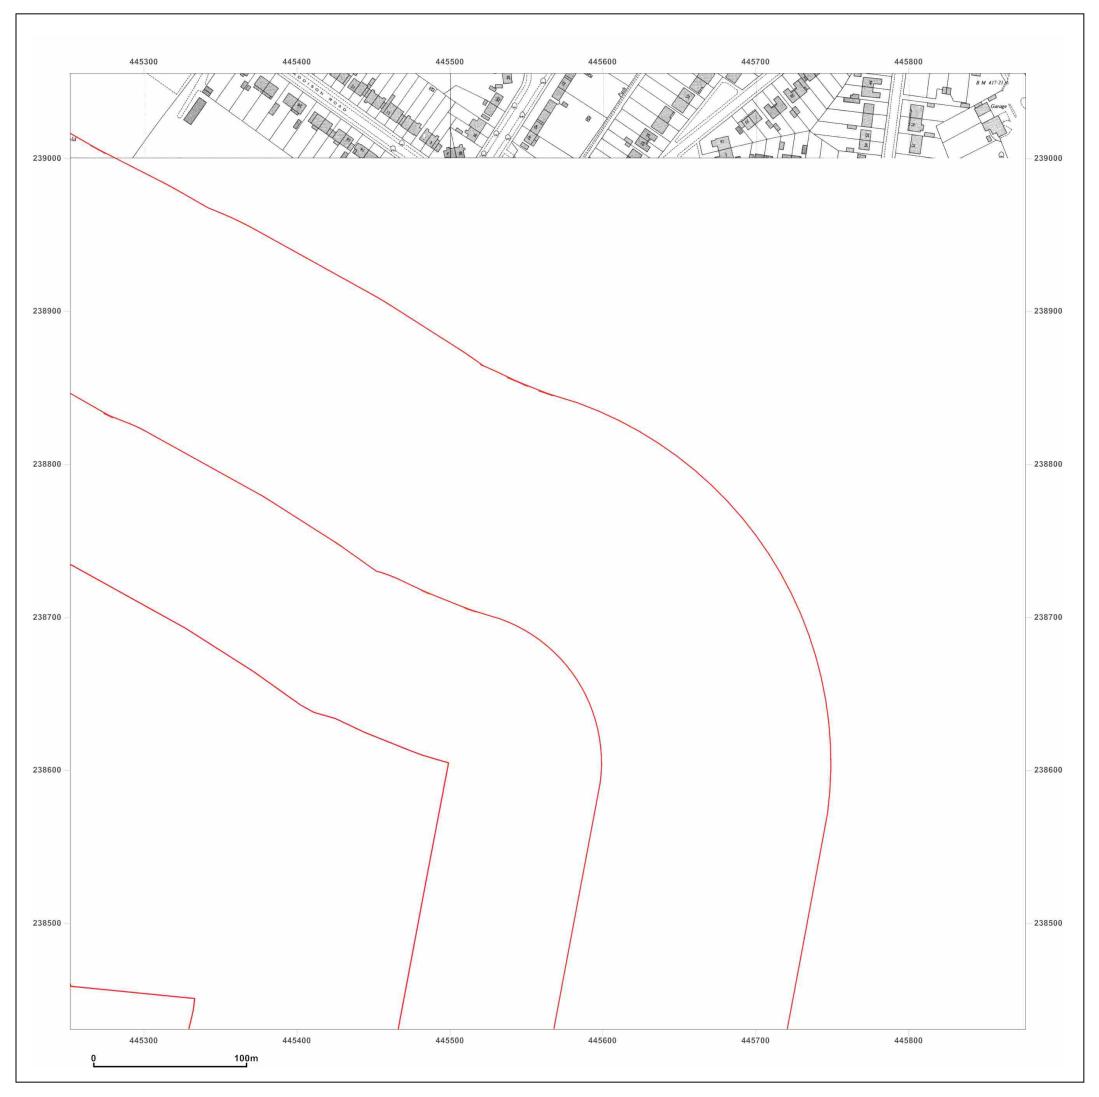

wardell

Site Details: WYKHAM PARK FARM, BANBURY

**Client Ref:** CA10769\_CA4972 Report Ref: GSWA1-1546717\_LS\_C1 Grid Ref: 445564, 238743

- Map Name: National Grid
- 1966 Map date:

Scale: 1:2,500

**Printed at:** 1:2,500

Produced by GroundSure Environmental Insight T: 08444 159000 E: info@groundsure.com W: www.groundsure.com

© Crown copyright and database rights 2013 Ordnance Survey 100035207

Production date: 08 July 2014