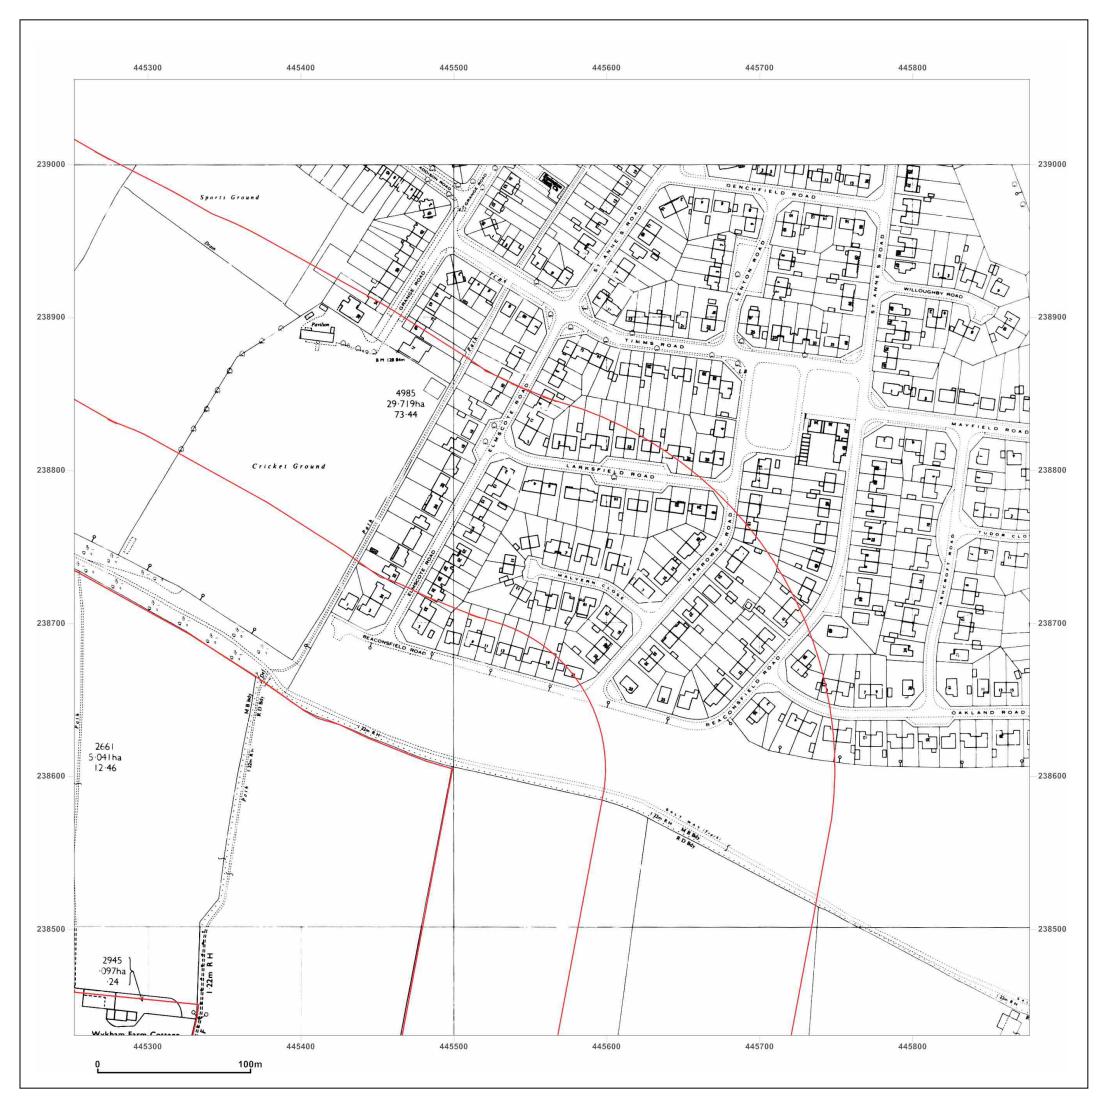

wardell

Site Details: WYKHAM PARK FARM, BANBURY

| Client Ref: | CA10769_CA4972      |
|-------------|---------------------|
| Report Ref: | GSWA1-1546717_LS_C1 |
| Grid Ref:   | 445564, 238743      |

- Map Name: National Grid
- Map date: 1972
- 1:2,500 Scale:
- **Printed at:** 1:2,500

Produced by GroundSure Environmental Insight T: 08444 159000 E: info@groundsure.com W: www.groundsure.com

© Crown copyright and database rights 2013 Ordnance Survey 100035207

Production date: 08 July 2014