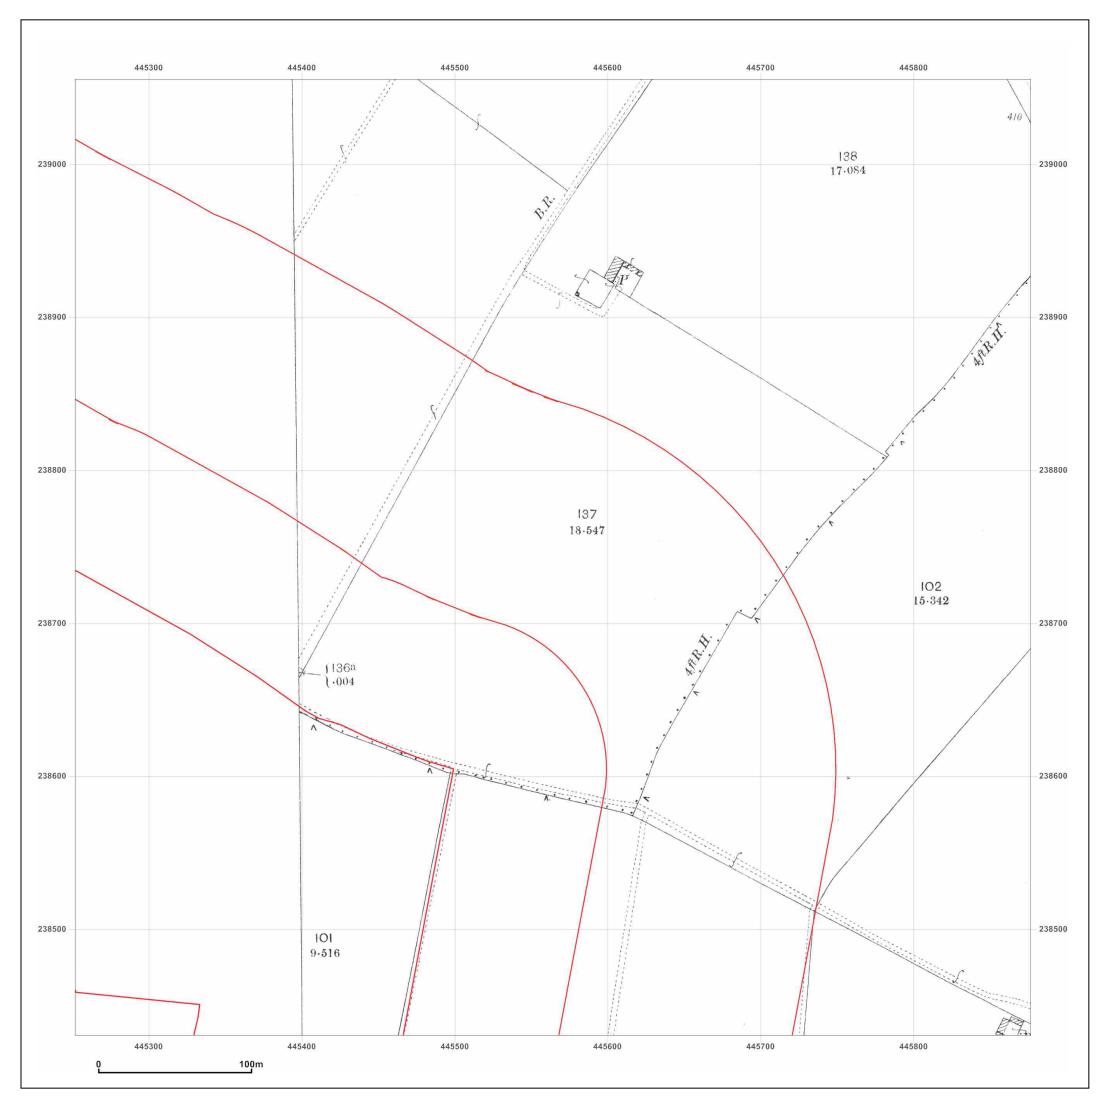

© Crown copyright and database rights 2013 Ordnance Survey 100035207

Production date: 08 July 2014

wardell armstrong

Site Details: WYKHAM PARK FARM, BANBURY

Client Ref: CA10769\_CA4972 Report Ref: GSWA1-1546717\_LS\_C1 Grid Ref: 445564, 238743

- Map Name: County Series
- Map date: 1882

1:2,500 Scale:

**Printed at:** 1:2,500

Produced by GroundSure Environmental Insight T: 08444 159000 E: info@groundsure.com W: www.groundsure.com

© Crown copyright and database rights 2013 Ordnance Survey 100035207

Production date: 08 July 2014