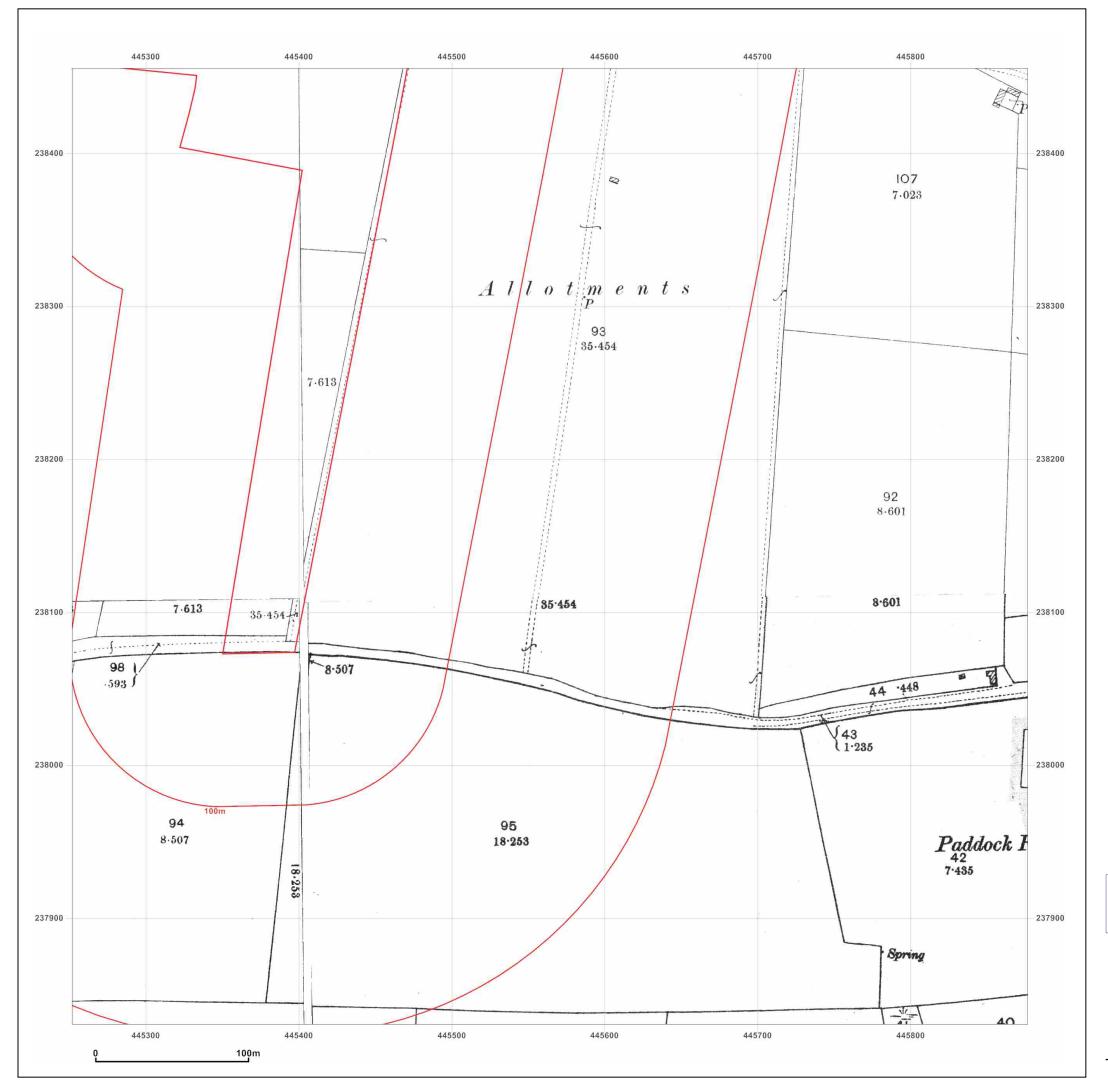

## Site Details:

WYKHAM PARK FARM, BANBURY

**Client Ref:** CA10769\_CA4972 Report Ref: GSWA1-1546717\_LS\_C2

Grid Ref: 445564, 238143

Map Name: County Series

1898-1900 Map date:

1:2,500 Scale:

**Printed at:** 1:2,500

Surveyed 1900 Revised 1900 Edition N/A Copyright N/A Levelled N/A Surveyed N/A Revised N/A Surveyed 1898 Revised 1898 Edition N/A Edition N/A Copyright N/A Copyright N/A Levelled N/A Levelled N/A

Produced by GroundSure Environmental Insight