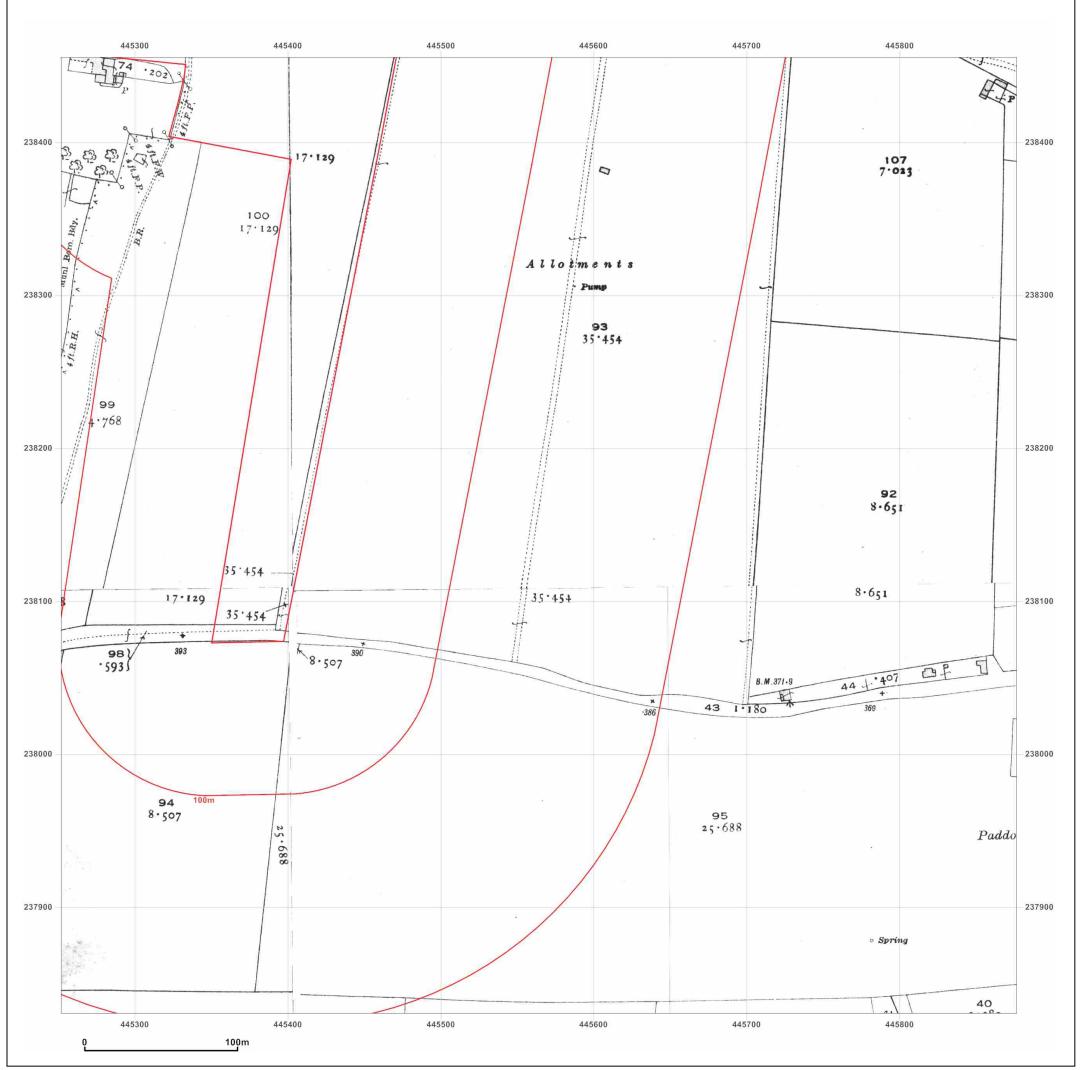

Edition N/A

Copyright N/A Levelled N/A

Production date: 08 July 2014

Site Details:

WYKHAM PARK FARM, BANBURY

Client Ref: CA10769\_CA4972 Report Ref: GSWA1-1546717\_LS\_C2

**Grid Ref:** 445564, 238143

Map Name: County Series

Map date: 1922-1923

**Scale:** 1:2,500

**Printed at:** 1:2,500

Levelled N/A

Produced by GroundSure Environmental Insight

T: 08444 159000

E: info@groundsure.com

Levelled N/A