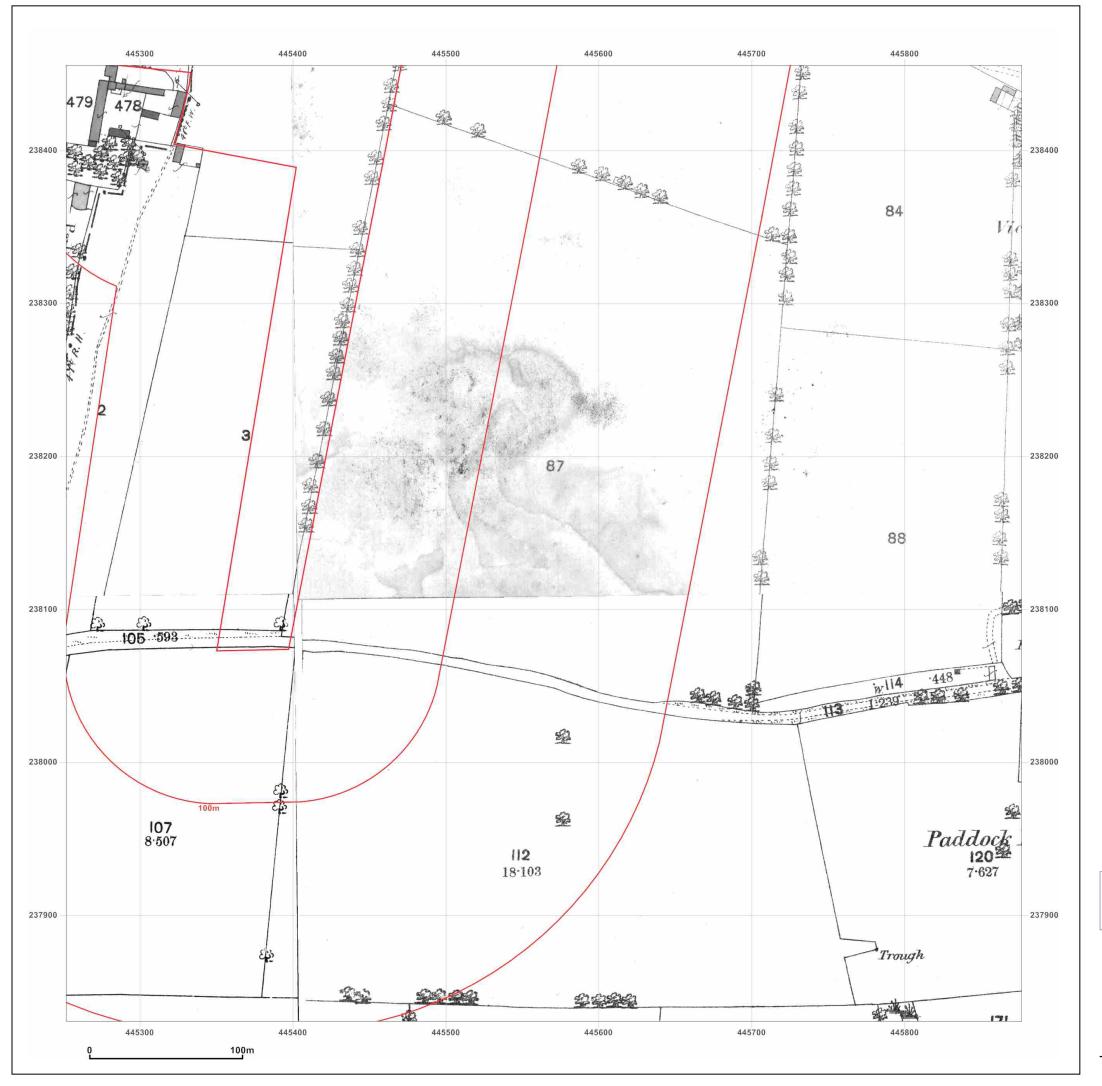

## Site Details:

WYKHAM PARK FARM, BANBURY

Client Ref: CA10769\_CA4972 Report Ref: GSWA1-1546717\_LS\_C2

**Grid Ref:** 445564, 238143

Map Name: County Series

Map date: 1881-1882

**Scale:** 1:2,500

**Printed at:** 1:2,500

Surveyed 1882
Revised 1882
Edition N/A
Copyright N/A
Levelled N/A

Surveyed 1881
Revised 1881
Edition N/A
Copyright N/A
Levelled N/A

Surveyed 1881
Revised 1881
Edition N/A
Copyright N/A
Levelled N/A

Surveyed 1881
Revised 1881
Edition N/A
Copyright N/A
Levelled N/A