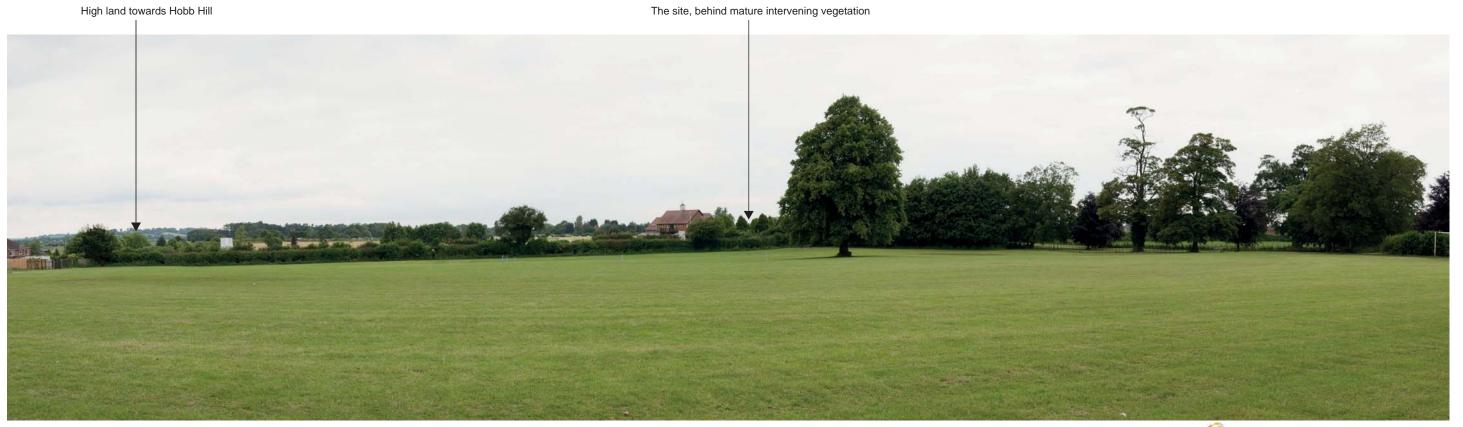

Viewpoint 13: Taken from public right of way to the west (south of North Newington), looking east towards the site.

Photo taken by Wardell Armstrong September 2012.

Viewpoint 14: View from public right of way on Hobb Hill, looking north-east towards the site