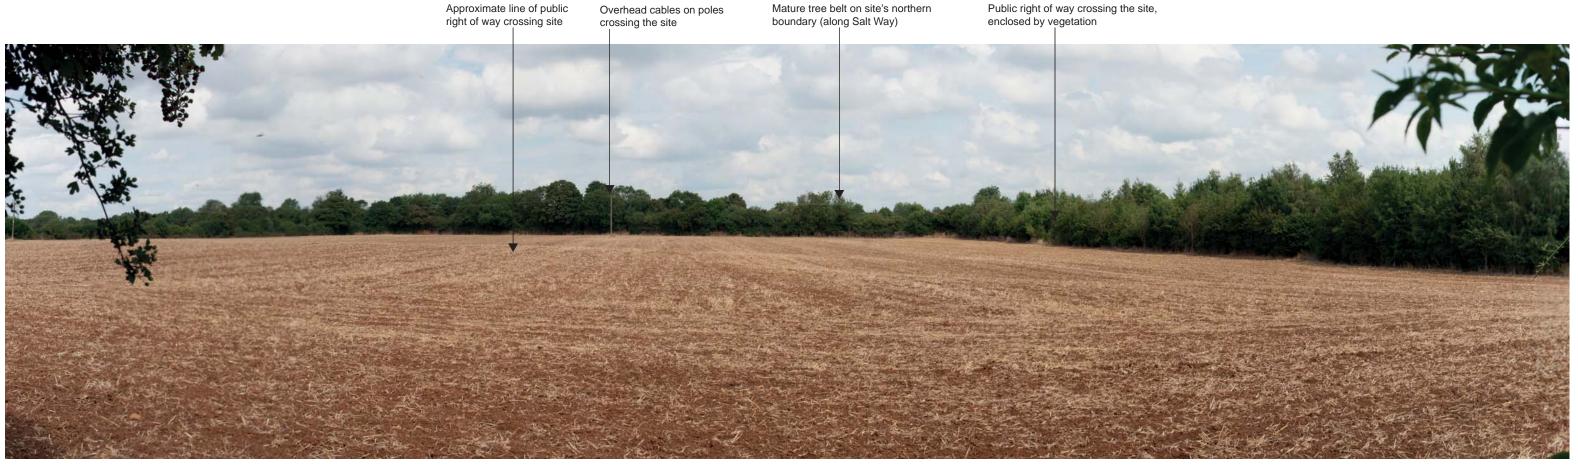

Photographs taken 16/06/2014

Job no. 04892.00001 Sheet no. 04 Revision Date 19/06/14 Drawn SLK Checked LW Approved JC

Viewpoint 6: View from public right of way as it crosses through hedgerow on site's southern boundary, west of Wykham Farm Cottage,