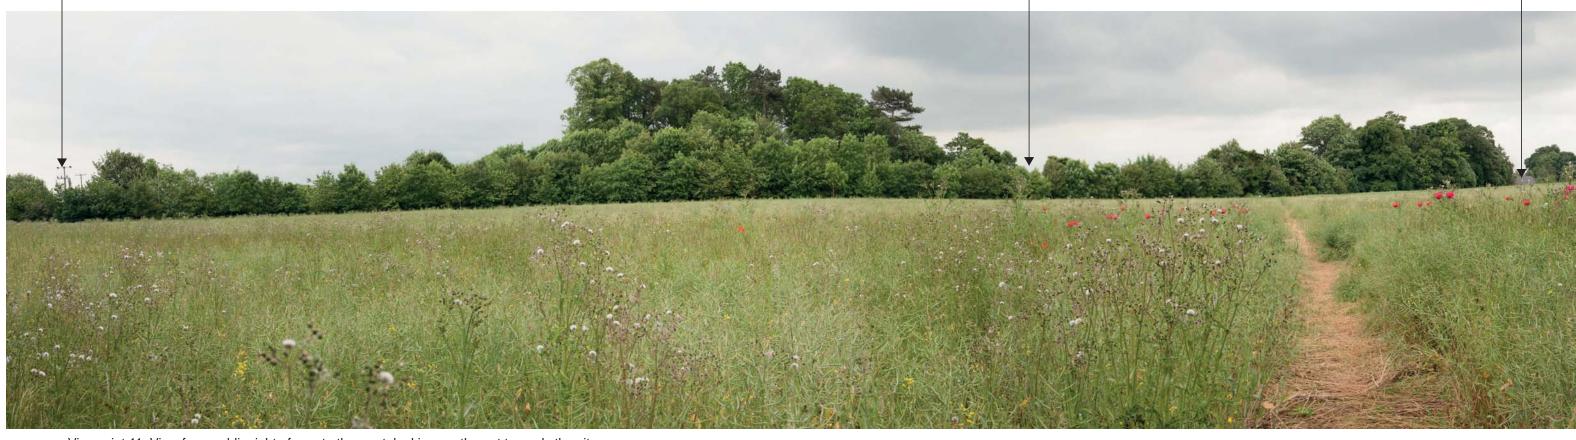

Viewpoint 11: View from public right of way to the west, looking south-east towards the site.

Photographs taken 16/06/2014

Title BANBURY

Job no. 04892.00001 Sheet no. 08 Revision

Date 19/06/14 Drawn SLK Checked LW Approved JC