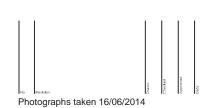

Job no. 04892.00001 Sheet no. 05 Revision Date 19/06/14 Drawn SLK Checked LW Approved JC

Wykham Farm

The site, behind mature tree belt on its western boundary (along Bloxham Road)

Viewpoint 9: View from Wykham Lane west of the site, looking north-east towards the site