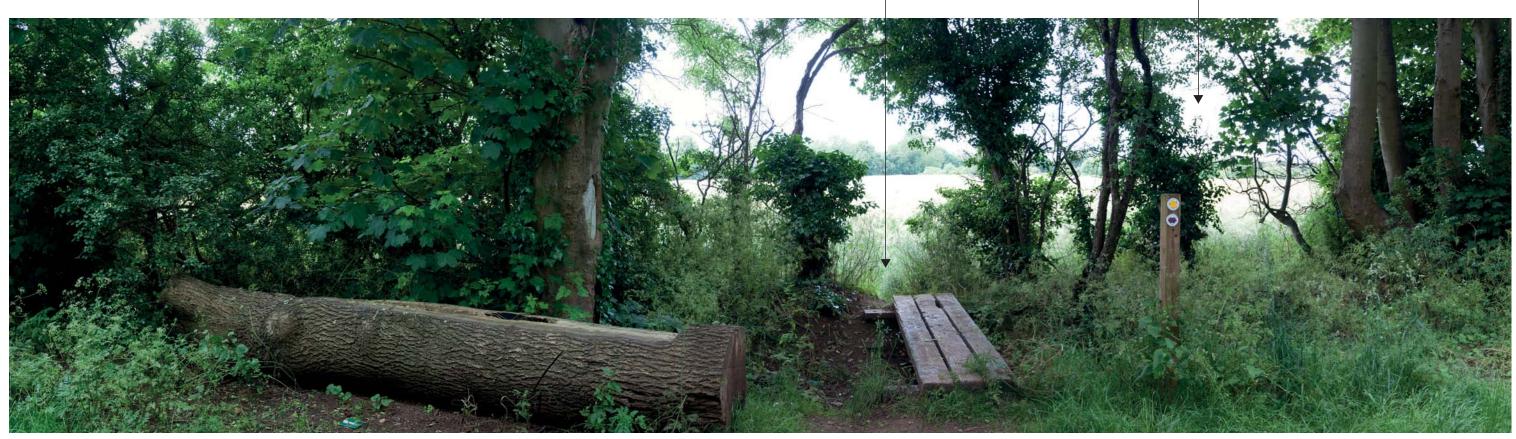

Viewpoint 2: View from Salt Way/ National Cycle Route 5, looking south in to the site.

Viewpoint 2a: Insert of view received from public right of way beyond vegetation along Salt Way. (For illustrative purposes only).