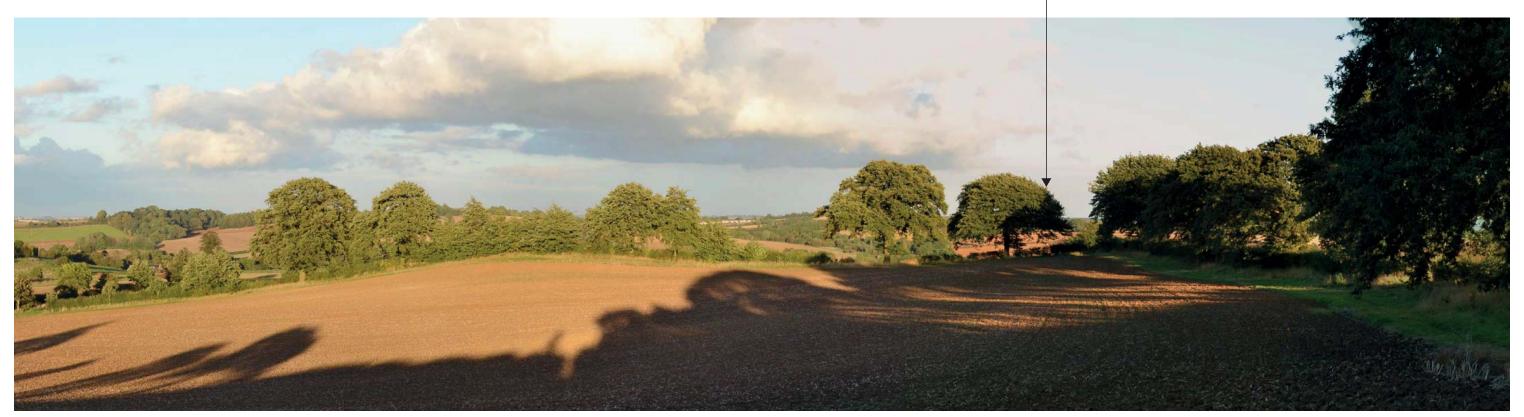

Viewpoint 12: View from Crouch Hill to the north-west, looking south-east towards the site.

Viewpoint 12: Continued.

 Title
 BANBURY

 Job no. 04892.00001
 Sheet no. 09
 Revision

 Date
 19/06/14
 Drawn SLK Checked LW
 Approved JC