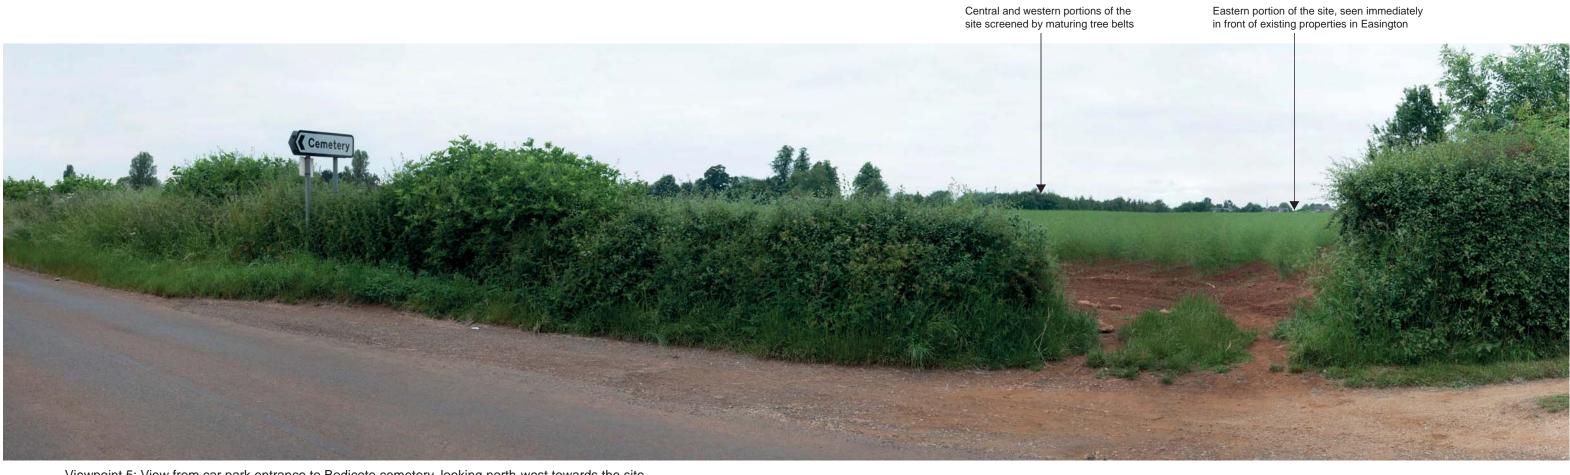

Title BANBURY
Job no. 04892,00001 Sheet no

Job no. 04892.00001 Sheet no. 03 Revision

Date 19/06/14 Drawn SLK Checked LW Approved JC

Viewpoint 5: View from car park entrance to Bodicote cemetery, looking north-west towards the site