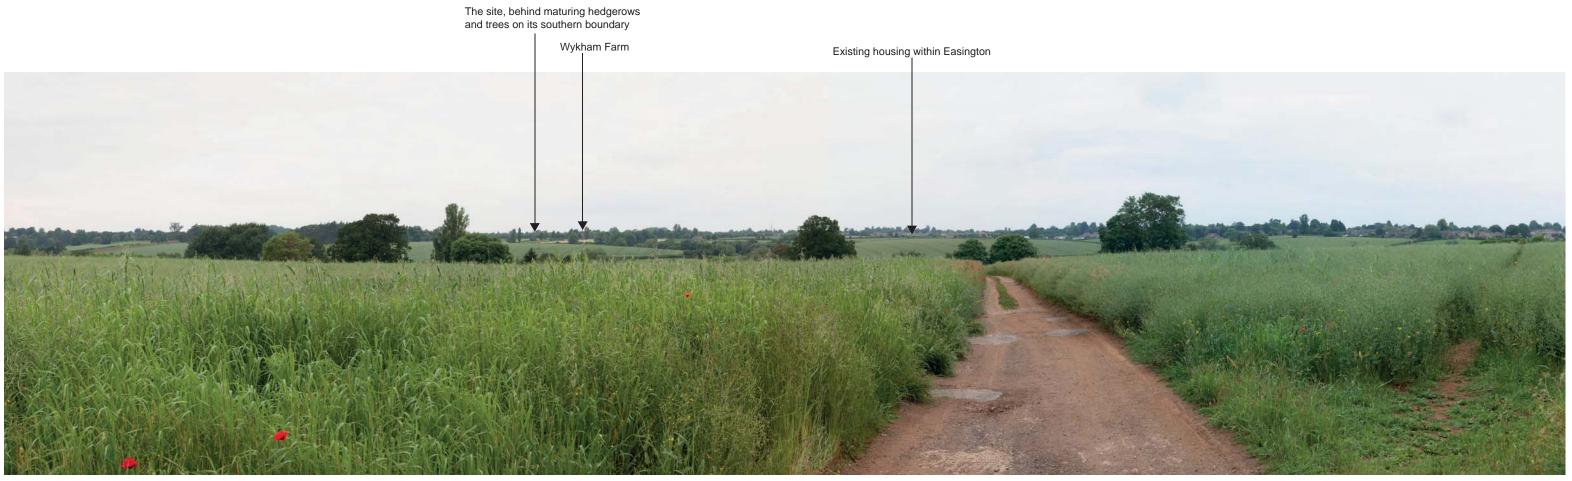

Viewpoint 12: View from Crouch Hill to the north-west, looking south-east towards the site.

Viewpoint 12: Continued.

 Title
 BANBURY

 Job no. 04892.00001
 Sheet no. 09
 Revision

 Date
 19/06/14
 Drawn SLK Checked LW
 Approved JC