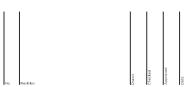

Title BANBURY
Job no. 04892,00001 Sheet no

Job no. 04892.00001 Sheet no. 03 Revision

Date 19/06/14 Drawn SLK Checked LW Approved JC

Viewpoint 5: View from car park entrance to Bodicote cemetery, looking north-west towards the site