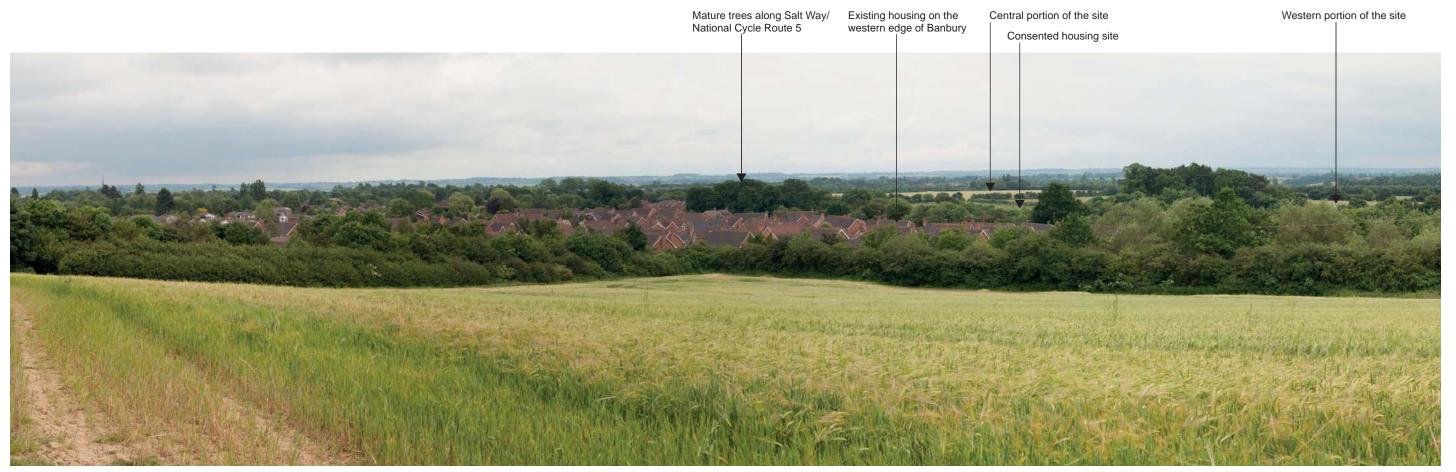

Viewpoint 1: View from Salt Way/ National Cycle Route 5, looking south in to the site.

Viewpoint 1: Continued.

Photographs taken 16/06/2014

Job no. 04892.00001 Sheet no. 01 Revision

Date 19/06/14 Drawn SLK Checked LW Approved JC