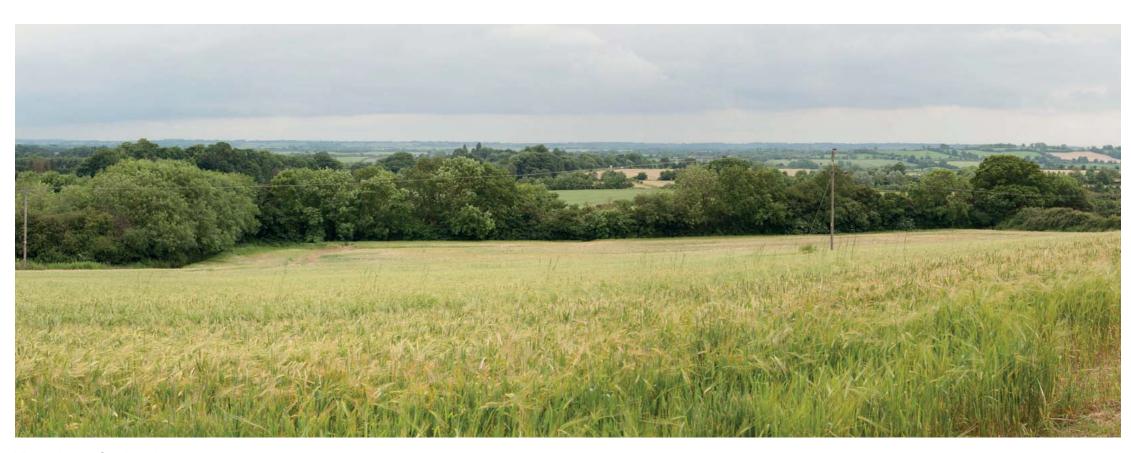

Viewpoint 2: View from Salt Way/ National Cycle Route 5, looking south in to the site.

Viewpoint 2a: Insert of view received from public right of way beyond vegetation along Salt Way. (For illustrative purposes only).