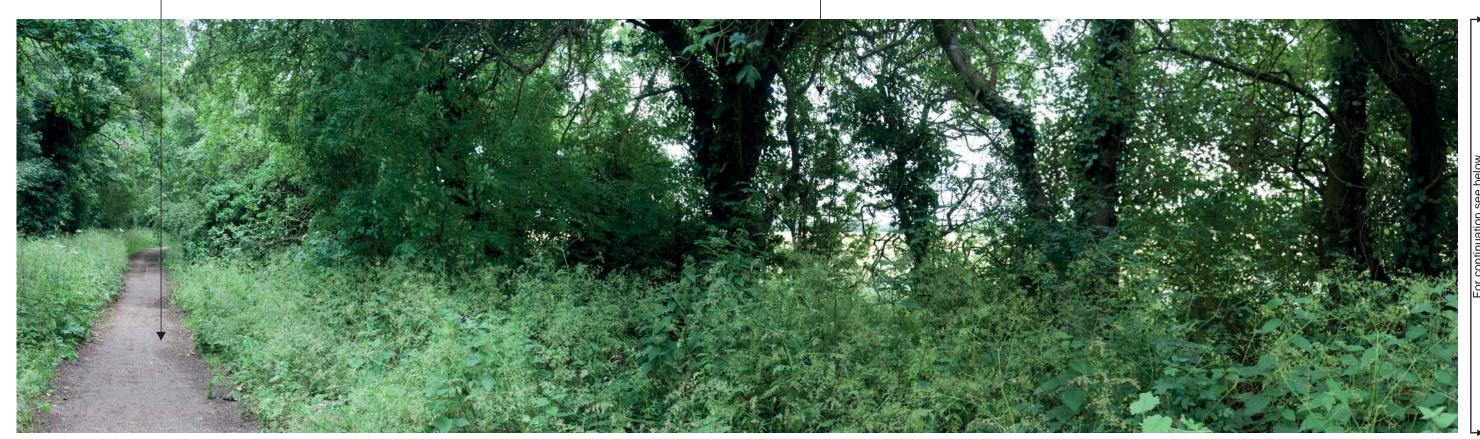

Viewpoint 1: View from Salt Way/ National Cycle Route 5, looking south in to the site.

Viewpoint 1: Continued.

Photographs taken 16/06/2014

Job no. 04892.00001 Sheet no. 01 Revision

Date 19/06/14 Drawn SLK Checked LW Approved JC