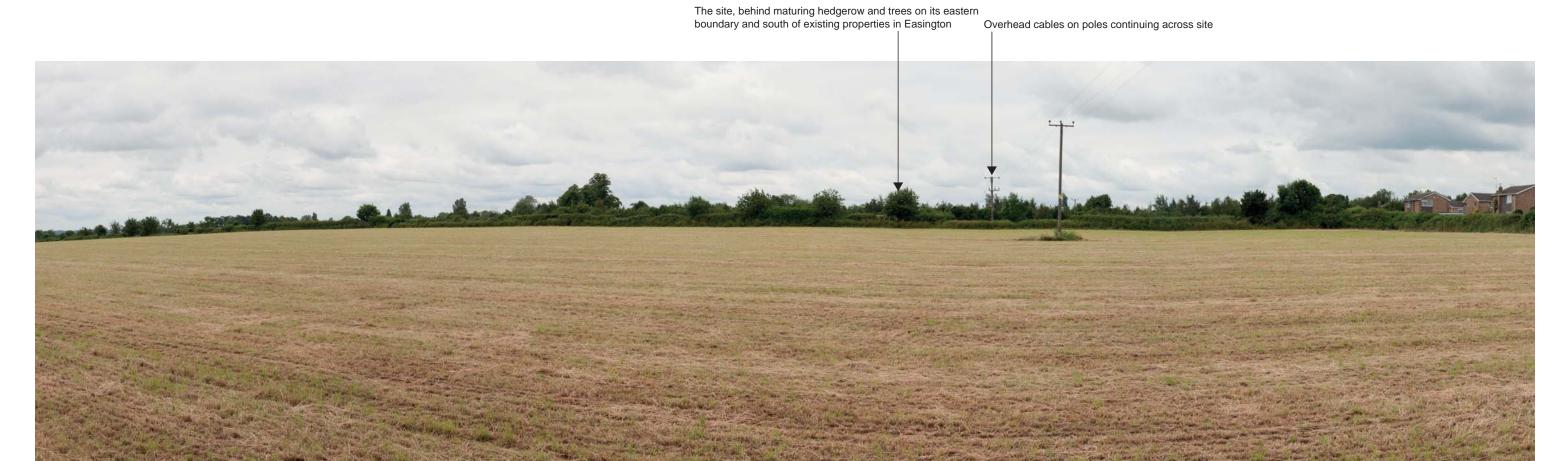

Job no. 04892.00001 Sheet no. 04i Revision

Date 19/06/14 Drawn SLK Checked LW Approved JC

Viewpoint 7: View from gateway on Wykham Lane, looking north towards the site

Viewpoint 8: View from public right of way to the south, looking north towards the site