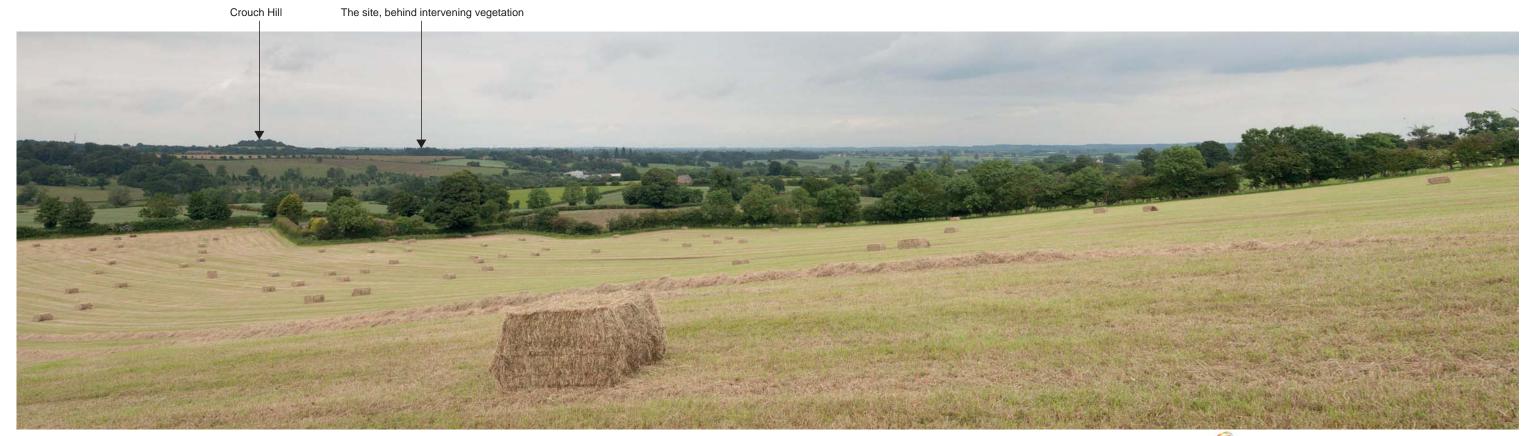

Viewpoint 12: View from Crouch Hill to the north-west, looking south-east towards the site.

Viewpoint 12: Continued.

 Title
 BANBURY

 Job no. 04892.00001
 Sheet no. 09
 Revision

 Date
 19/06/14
 Drawn SLK Checked LW
 Approved JC