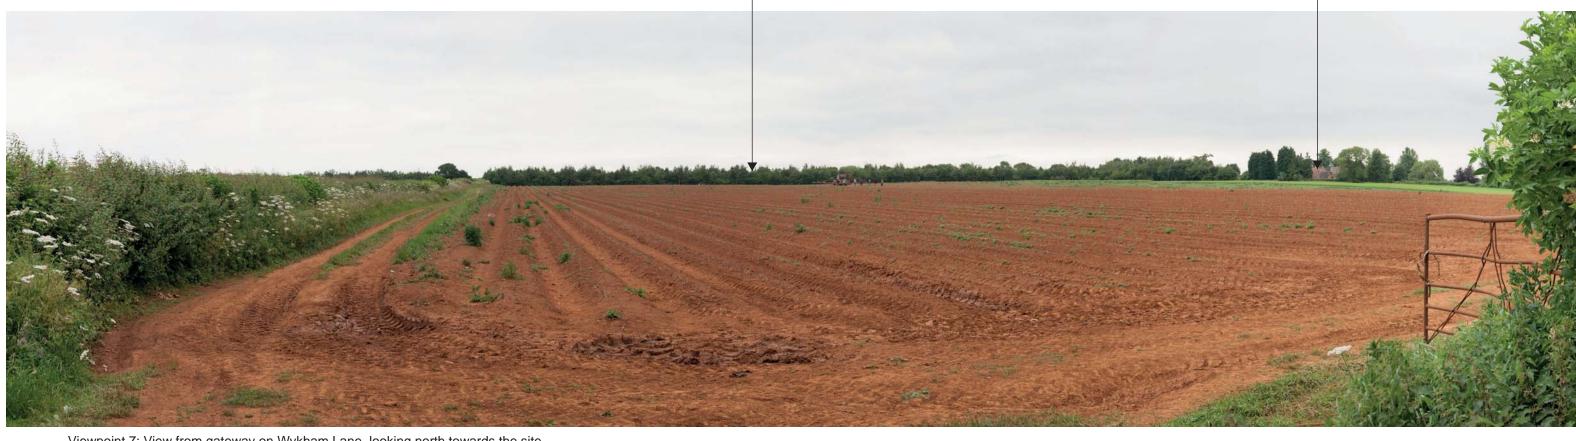

Viewpoint 6a: Insert of view from public right of way west of Wykham Farm Cottage, beyond southern boundary hedgerow and trees. (For illustrative purposes only).

global environmental solutions

Title BANBURY