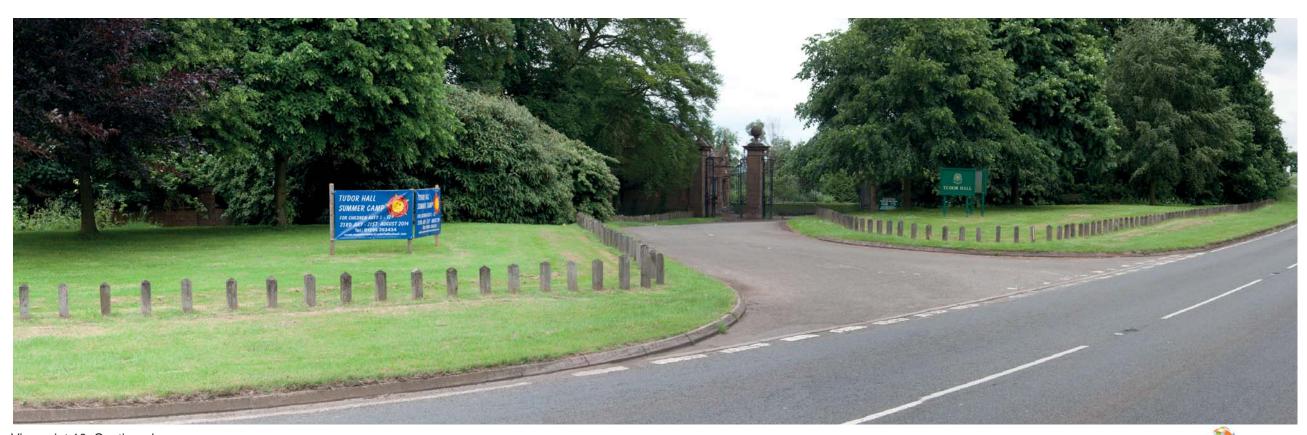

Photographs taken 16/06/2014

Title BANBURY

Job no. 04892.00001 Sheet no. 06 Revision

Date 19/06/14 Drawn SLK Checked LW Approved JC

Viewpoint 10: View from entrance gateway to Wykham Park (Tudor Hall), looking east in to the site

Viewpoint 10: Continued.

Photographs taken 16/06/2014

Title BANBURY

Job no. 04892.00001 Sheet no. 07 Revision

Date 19/06/14 Drawn SLK Checked LW Approved JC

Overhead cables on poles crossing Bloxham Road and continuing east across the consented housing site The site, largely screened by mature woodland and hedgerow on its western boundary (along Bloxham Road)