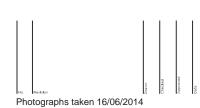

Photographs taken 16/06/2014

Job no. 04892.00001 Sheet no. 04 Revision Date 19/06/14 Drawn SLK Checked LW Approved JC

Viewpoint 6: View from public right of way as it crosses through hedgerow on site's southern boundary, west of Wykham Farm Cottage,

Viewpoint 6a: Insert of view from public right of way west of Wykham Farm Cottage, beyond southern boundary hedgerow and trees. (For illustrative purposes only).

global environmental solutions

Title BANBURY