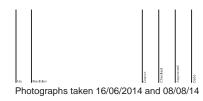

Job no. 04892.00001 Sheet no. 04i Revision

Date 19/06/14 Drawn SLK Checked LW Approved JC

Viewpoint 7: View from gateway on Wykham Lane, looking north towards the site

Viewpoint 8: View from public right of way to the south, looking north towards the site