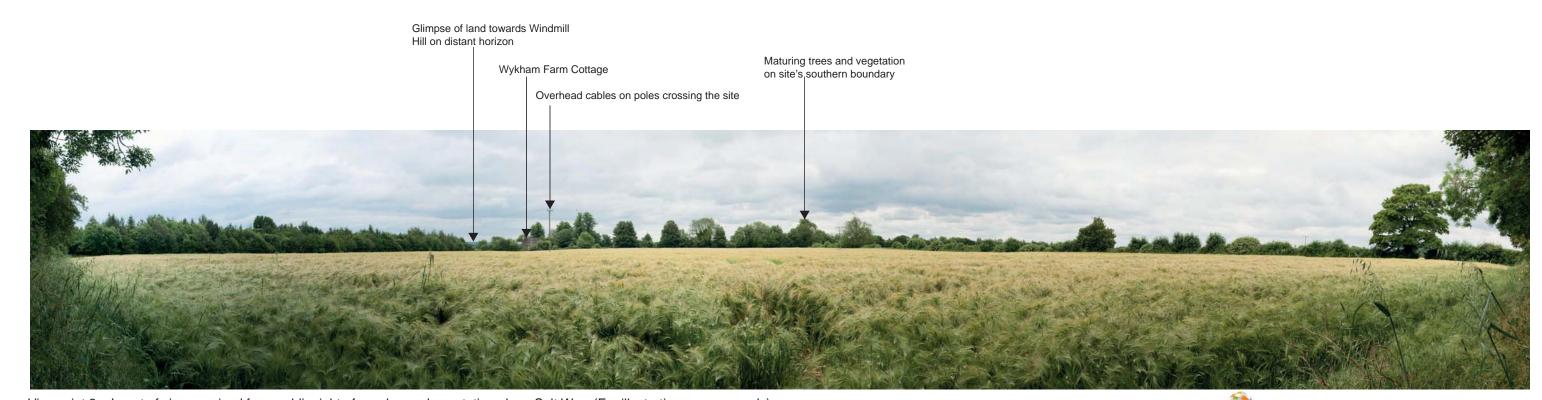

Photographs taken 16/06/2014

Job no. 04892.00001 Sheet no. 04 Revision Date 19/06/14 Drawn SLK Checked LW Approved JC

Viewpoint 6: View from public right of way as it crosses through hedgerow on site's southern boundary, west of Wykham Farm Cottage,

Viewpoint 6a: Insert of view from public right of way west of Wykham Farm Cottage, beyond southern boundary hedgerow and trees. (For illustrative purposes only).

global environmental solutions

Title BANBURY