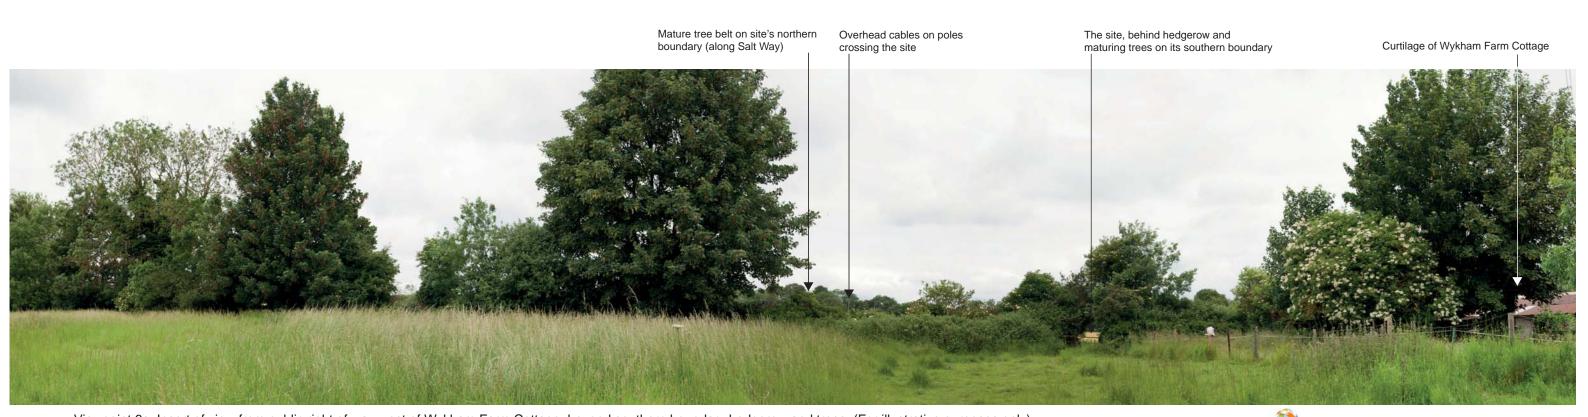

Photographs taken 16/06/2014

Job no. 04892.00001 Sheet no. 04 Revision Date 19/06/14 Drawn SLK Checked LW Approved JC

Viewpoint 6: View from public right of way as it crosses through hedgerow on site's southern boundary, west of Wykham Farm Cottage,