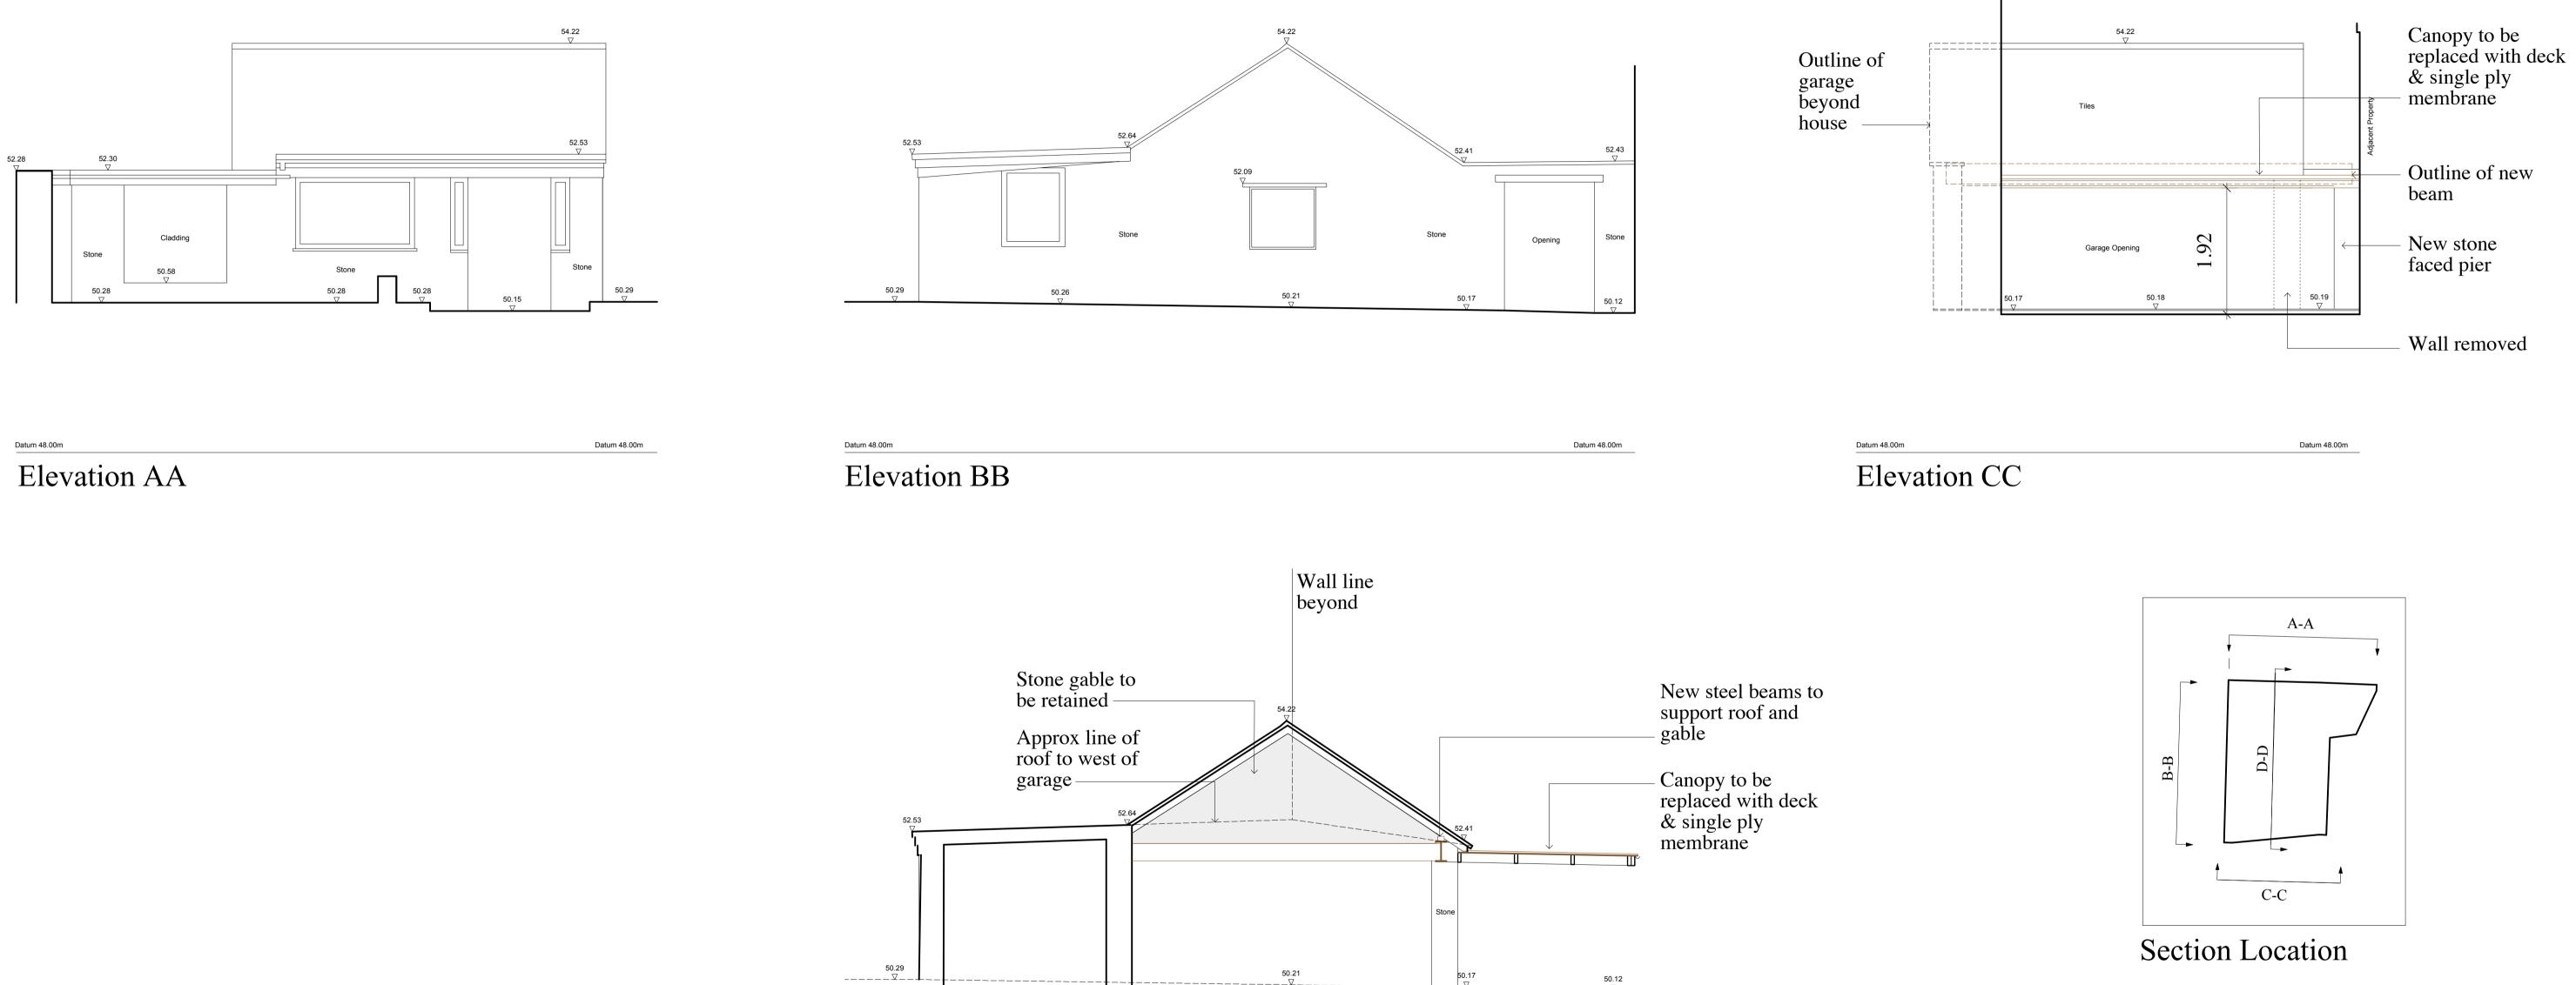

## NICHOLS BROWN WEBBER ARCHITECTS AND LANDSCAPE PLANNERS

POND HOUSE, NORTHEND, HENLEY-ON-THAMES, OXON RG9 6LG TEL: TURVILLE HEATH (01491 638 536), FAX (01491 638 228)

| DRAWING TITLE<br>Proposed garage elevations |  |        |
|---------------------------------------------|--|--------|
|                                             |  |        |
| AUG14                                       |  |        |
| SCALE                                       |  | STATUS |
| 1/100 @ A1<br>1/200 @ A3                    |  | Р      |