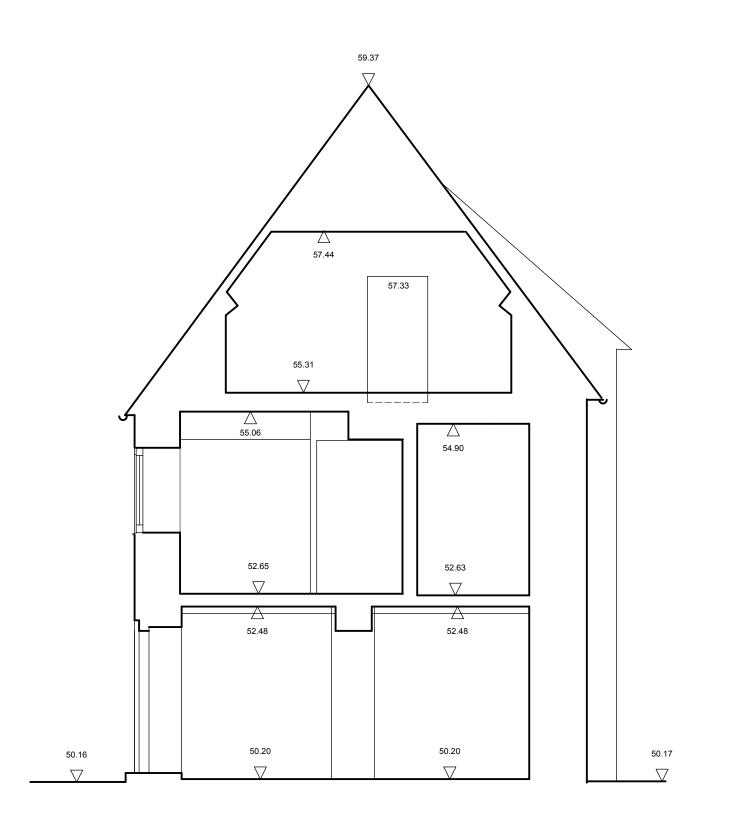

## Elm Tree House DRAWING TITLE Existing Section AA through house PLOT DATE

AUG14

SCALE 1/100 @ A1 1/200 @ A3 STATUS P PROJECT NO DRAWING NO REVISION **S7** 665

CHECKED

3 m

email: enquiries@nbwarchitects.co.uk