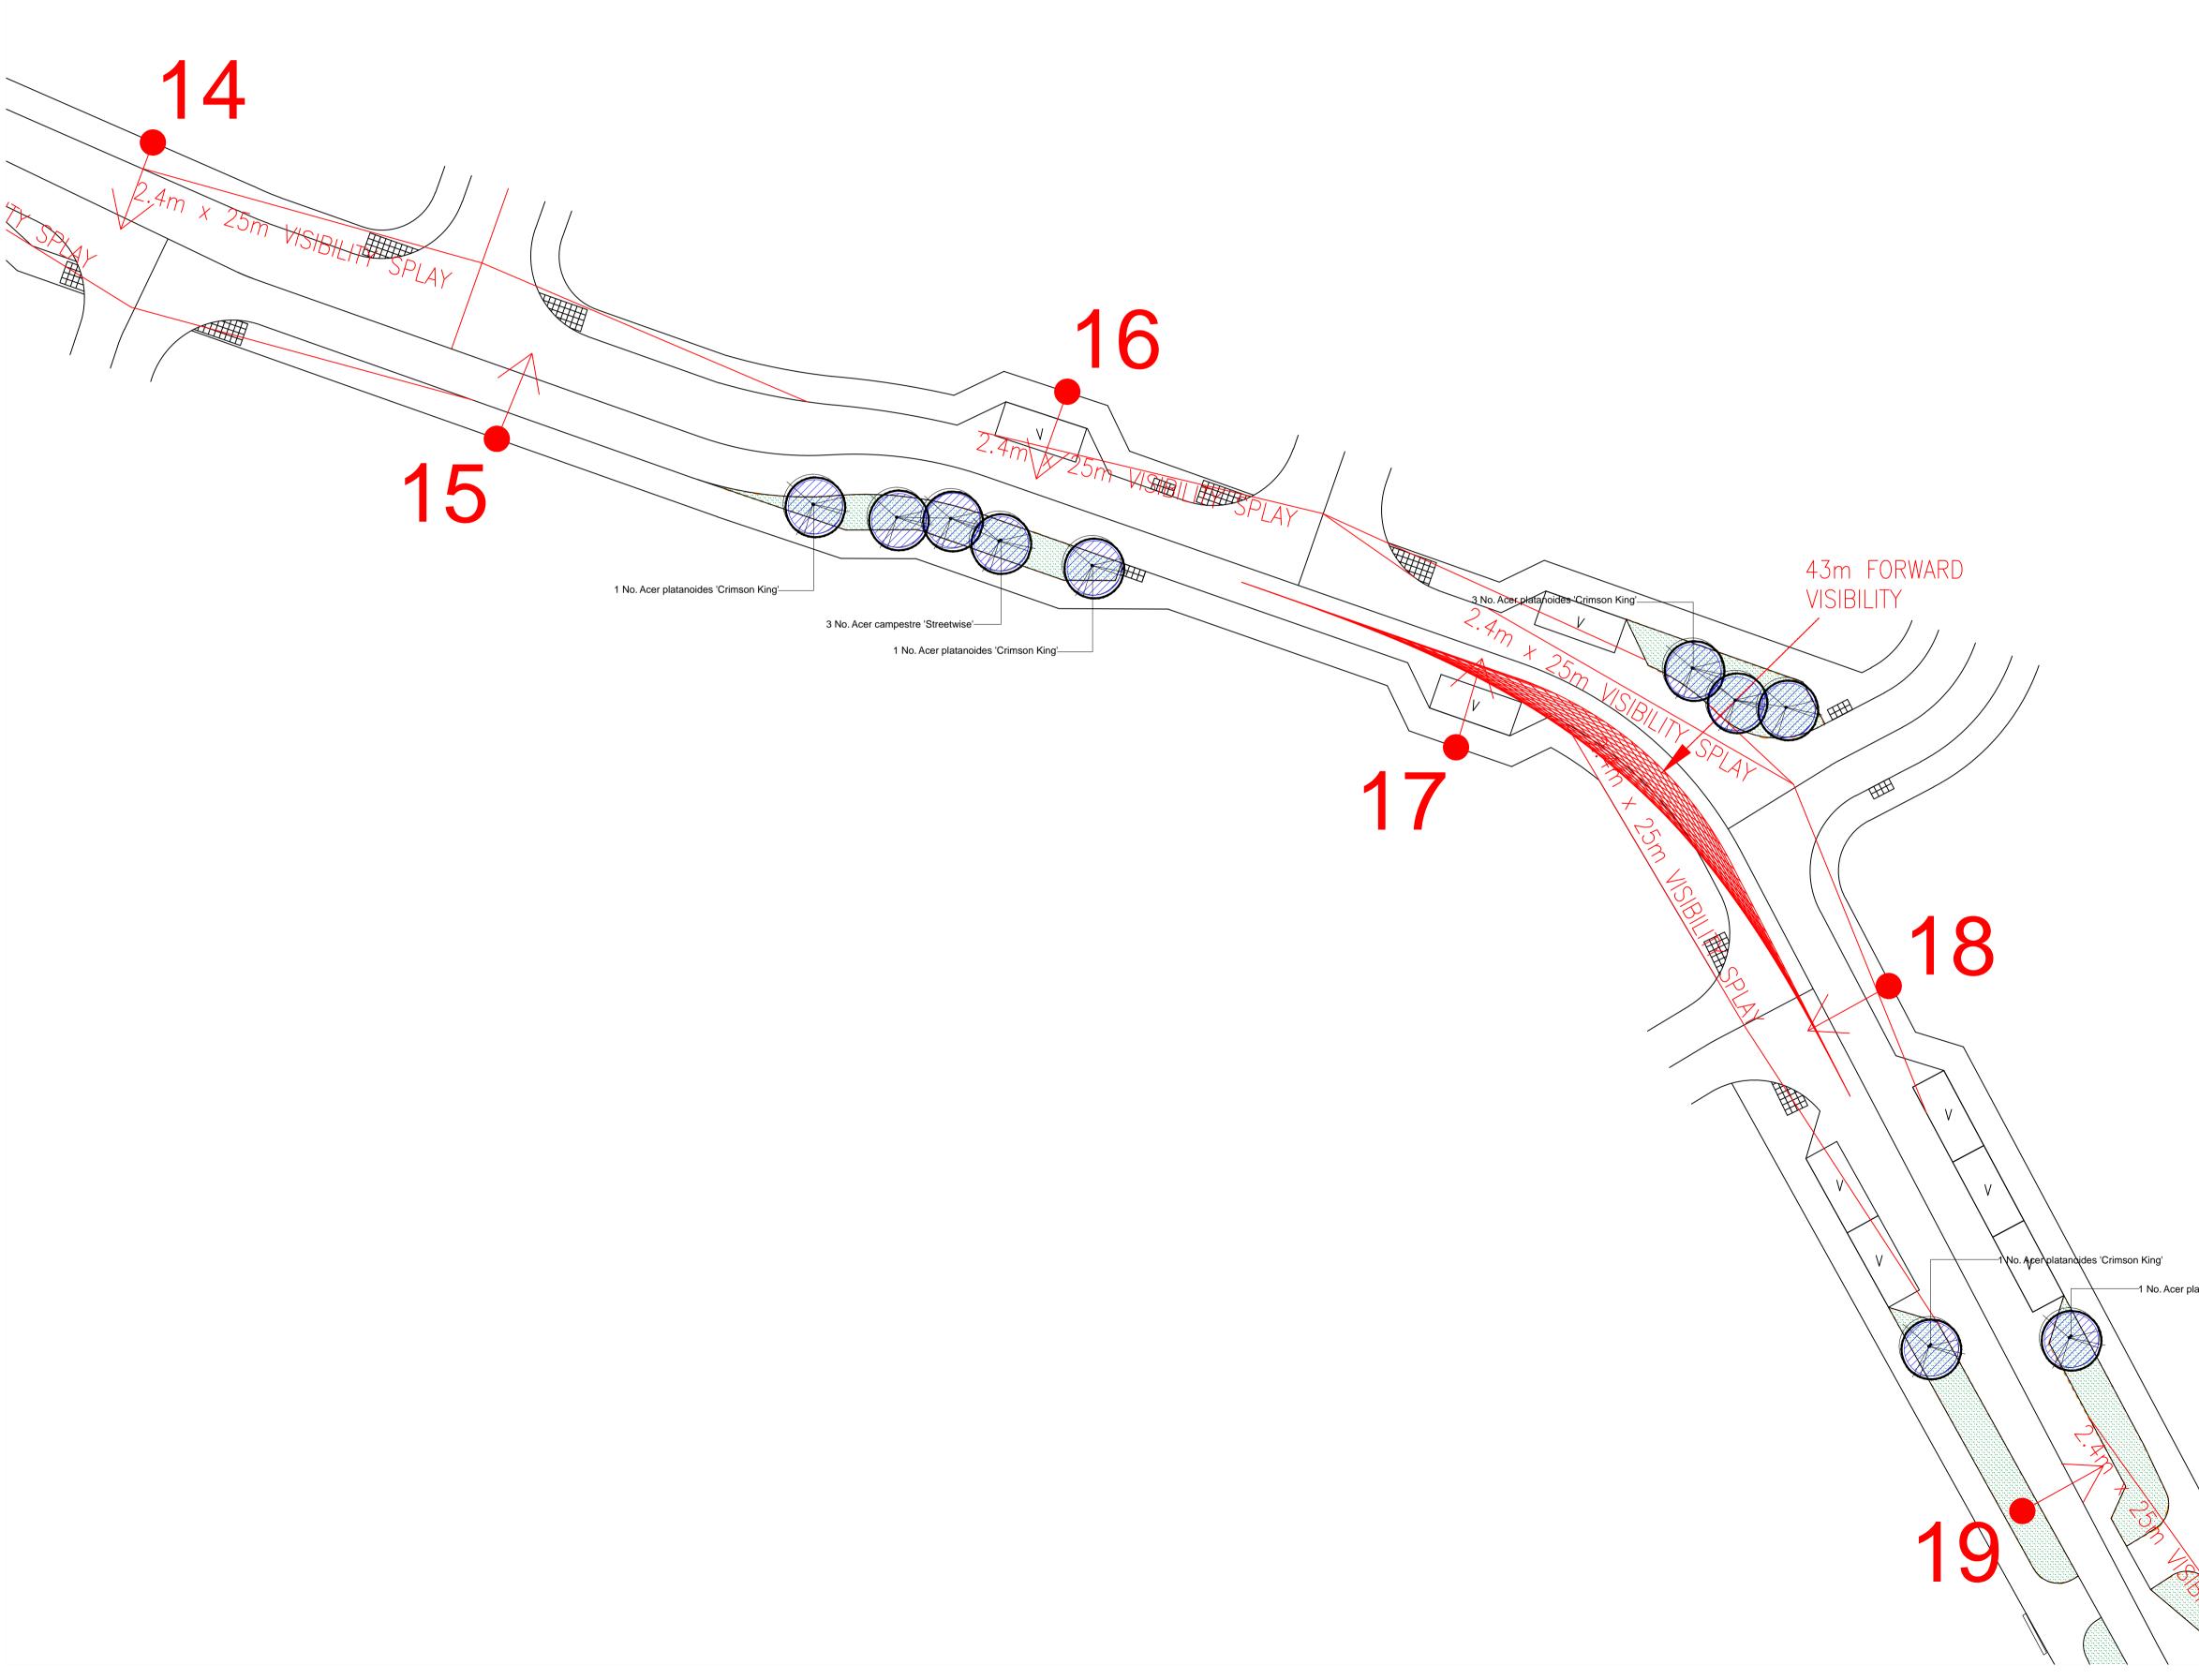

| o Dimensions to                                                                                                                                                                                                               | ed<br>be scaled fro                                                                                                                                                                                  | om this drawing.                                                                                                                                                                                                                                                                                                                                                                             |                                                                                                                                                                                                                                                                          |                                                                                                                                                                                                                |                                                                                                                                                                     |
|-------------------------------------------------------------------------------------------------------------------------------------------------------------------------------------------------------------------------------|------------------------------------------------------------------------------------------------------------------------------------------------------------------------------------------------------|----------------------------------------------------------------------------------------------------------------------------------------------------------------------------------------------------------------------------------------------------------------------------------------------------------------------------------------------------------------------------------------------|--------------------------------------------------------------------------------------------------------------------------------------------------------------------------------------------------------------------------------------------------------------------------|----------------------------------------------------------------------------------------------------------------------------------------------------------------------------------------------------------------|---------------------------------------------------------------------------------------------------------------------------------------------------------------------|
|                                                                                                                                                                                                                               |                                                                                                                                                                                                      |                                                                                                                                                                                                                                                                                                                                                                                              |                                                                                                                                                                                                                                                                          |                                                                                                                                                                                                                | $\mathcal{I}$                                                                                                                                                       |
| Dm                                                                                                                                                                                                                            | 5m                                                                                                                                                                                                   | 10m                                                                                                                                                                                                                                                                                                                                                                                          |                                                                                                                                                                                                                                                                          | 20m                                                                                                                                                                                                            |                                                                                                                                                                     |
| Scale 1                                                                                                                                                                                                                       | :250                                                                                                                                                                                                 |                                                                                                                                                                                                                                                                                                                                                                                              |                                                                                                                                                                                                                                                                          |                                                                                                                                                                                                                |                                                                                                                                                                     |
| KEY:                                                                                                                                                                                                                          |                                                                                                                                                                                                      |                                                                                                                                                                                                                                                                                                                                                                                              |                                                                                                                                                                                                                                                                          |                                                                                                                                                                                                                |                                                                                                                                                                     |
|                                                                                                                                                                                                                               | Site I                                                                                                                                                                                               | Boundary                                                                                                                                                                                                                                                                                                                                                                                     |                                                                                                                                                                                                                                                                          |                                                                                                                                                                                                                |                                                                                                                                                                     |
| $\bigcirc$                                                                                                                                                                                                                    | Existi                                                                                                                                                                                               | ing Trees                                                                                                                                                                                                                                                                                                                                                                                    |                                                                                                                                                                                                                                                                          |                                                                                                                                                                                                                |                                                                                                                                                                     |
| $\bigcirc$                                                                                                                                                                                                                    | Propo                                                                                                                                                                                                | osed Trees                                                                                                                                                                                                                                                                                                                                                                                   |                                                                                                                                                                                                                                                                          |                                                                                                                                                                                                                |                                                                                                                                                                     |
|                                                                                                                                                                                                                               | Grass                                                                                                                                                                                                | s Road Verg                                                                                                                                                                                                                                                                                                                                                                                  | е                                                                                                                                                                                                                                                                        |                                                                                                                                                                                                                |                                                                                                                                                                     |
|                                                                                                                                                                                                                               | Tree F                                                                                                                                                                                               | Pit Adjacent R                                                                                                                                                                                                                                                                                                                                                                               | oad Carria                                                                                                                                                                                                                                                               | ige                                                                                                                                                                                                            |                                                                                                                                                                     |
|                                                                                                                                                                                                                               | Tree F                                                                                                                                                                                               | Pit Adjacent F                                                                                                                                                                                                                                                                                                                                                                               | ootway                                                                                                                                                                                                                                                                   |                                                                                                                                                                                                                |                                                                                                                                                                     |
|                                                                                                                                                                                                                               | Hard L                                                                                                                                                                                               | andscape Tr                                                                                                                                                                                                                                                                                                                                                                                  | ee Pit                                                                                                                                                                                                                                                                   |                                                                                                                                                                                                                |                                                                                                                                                                     |
|                                                                                                                                                                                                                               | _                                                                                                                                                                                                    | Pit Adjacent to<br>ge and footwa                                                                                                                                                                                                                                                                                                                                                             |                                                                                                                                                                                                                                                                          |                                                                                                                                                                                                                |                                                                                                                                                                     |
|                                                                                                                                                                                                                               |                                                                                                                                                                                                      | Pit Within Soft<br>cape Area                                                                                                                                                                                                                                                                                                                                                                 |                                                                                                                                                                                                                                                                          |                                                                                                                                                                                                                |                                                                                                                                                                     |
| ←2                                                                                                                                                                                                                            | Propos                                                                                                                                                                                               | sed Lighting (                                                                                                                                                                                                                                                                                                                                                                               | Column                                                                                                                                                                                                                                                                   |                                                                                                                                                                                                                |                                                                                                                                                                     |
|                                                                                                                                                                                                                               | built fo<br>are loo<br>installe<br>used v<br>tree st                                                                                                                                                 | within or adja<br>orm and where<br>cated will requ<br>ed. Reroot 10<br>where necess<br>tem. Refer to<br>e pit details.                                                                                                                                                                                                                                                                       | e undergro<br>uire root ba<br>00 or simil<br>ary within                                                                                                                                                                                                                  | ound ser<br>arriers to<br>ar shoul<br>3m of pi                                                                                                                                                                 | vices<br>b be<br>ld be<br>ropose                                                                                                                                    |
| certified nurse<br>Delivery and h                                                                                                                                                                                             | supplied in a<br>y. All plants a<br>andling of all                                                                                                                                                   | accordance with the HTA<br>and trees to be planted ir<br>plant material to be in ac<br>stablishing Landscape F                                                                                                                                                                                                                                                                               | accordance with Iscordance with BS4                                                                                                                                                                                                                                      | BS3936 and B<br>428/JCLI/CPS                                                                                                                                                                                   | S8545.<br>SE Code of                                                                                                                                                |
| Planting Pit a<br>Tree pits in sol<br>planting areas<br>600mm depth.                                                                                                                                                          | nd Trench Pri<br>it landscape to<br>excavated to<br>Unless other                                                                                                                                     |                                                                                                                                                                                                                                                                                                                                                                                              | mx1m depth prior to<br>sed hedge planting                                                                                                                                                                                                                                | o topsoiling an<br>g trenches to b                                                                                                                                                                             | d all shrub<br>e excavate                                                                                                                                           |
| waterlogged si<br>backfilled with<br>topsoiled area<br>may interfere v<br>base of the tre<br>with a fork or of<br>deleterious ma<br>shall be remov<br>when preparin<br>removal of the<br>material thoroo<br>All trees shall l | uch that dama<br>either site wo<br>s to be clear of<br>noches or plar<br>ther similar in<br>tter, weeds a<br>ed off site. T<br>g planting pits<br>subsoil/fill mi<br>ghly broken i<br>es supplied ro | beds or trenches shall no<br>age may occur to the stru<br>on topsoil or imported top<br>of rocks and rubble large<br>slishment of plants. The O<br>nting pits. The sides of the<br>mplement. All stones and<br>ind weed roots brought to<br>"he Contractor shall remo."<br>S. The imported topsoil s<br>aterial. Trenches and pits<br>up and mixed prior to ba<br>port balled, unless otherw | acture of the soil. A<br>soil to be BS3882-<br>r than 50mm diame<br>Contractor shall bre<br>e trenches or plant<br>the like over 75mm<br>to the surface by an<br>ove off site the exce<br>hould make up any<br>s shall have the top<br>ckfilling.<br>ise stated. Root be | Il excavated an<br>General purpo<br>eter and any oi<br>pak up and cult<br>ing pits shall b<br>m in any dimer<br>ny cultivation or<br>avated subsoil/<br>v deficiencies c<br>psoil and any s<br>alled trees sha | reas to be<br>use grade. A<br>ther debris i<br>ivate at the<br>le loosened<br>nsion,<br>r excavatior<br>(fill material<br>:aused by th<br>ubsoil/fill<br>Il be well |
|                                                                                                                                                                                                                               | ed. Prior to p                                                                                                                                                                                       | ompact, contained rootb<br>lanting, all plant material                                                                                                                                                                                                                                                                                                                                       |                                                                                                                                                                                                                                                                          |                                                                                                                                                                                                                |                                                                                                                                                                     |
| All plants shall<br>indicated in the<br>shall be plante<br>& 13s at densi<br>groups of 5, 7<br>selection, proc<br>accordance wi<br>recommendati                                                                               | e schedule, un<br>d in a double<br>ities indicated<br>& 11s and na<br>urement, han<br>th BS8545:20<br>ons.                                                                                           | n a random fashion avoid<br>nless otherwise specified<br>staggered rows and her<br>on the schedule. Ornam<br>tive shrub planting mixer<br>idling, storage and planti<br>014 - Trees: from nursery<br>erations shall comply with                                                                                                                                                              | I. Unless otherwise<br>Igerow mixes shall<br>ental shrub plantin<br>s shall be planted in<br>ng operations of all<br>to independence in                                                                                                                                  | e specified, all l<br>be planted in g<br>og mixes shall b<br>n groups of 9,<br>I proposed tree<br>in the landscap                                                                                              | hedgerows<br>groups of 7,<br>be planted i<br>13 & 15s. T<br>es shall be i<br>be,                                                                                    |
| Unless otherwithe ground is r<br>be sought and<br>Watering                                                                                                                                                                    | se stated pla<br>ot frozen or v<br>all bare root                                                                                                                                                     | nting shall be carried out<br>water logged. If planting<br>plants shall be substitute                                                                                                                                                                                                                                                                                                        | during the period of s required outside<br>d with container gr                                                                                                                                                                                                           | of 1 Nov to 31<br>this period agr<br>rown stock.                                                                                                                                                               | March whe<br>reement sha                                                                                                                                            |
| depth of mediu<br>once planted s<br>amount of wat<br>field capacity s<br>landscape con<br>thriving of all p<br>periods of drou<br>shall include o<br>regular irrigatio                                                        | Im grade crus<br>o that the ent<br>er retained by<br>hall continue<br>tractor and as<br>lanting. Addit<br>Ight. Post pla<br>ingoing irrigation<br>required fo                                        | n to field capacity immed<br>shed mulch. The Contrac<br>tire tree pit or planted are<br>y previously saturated so<br>frequently and on a regi<br>s necessary to ensure th<br>tional watering shall be u<br>niting management and r<br>ion and formative prunin,<br>r transplanted trees is lik<br>ment. As the root system                                                                   | tor shall water the<br>a is moistened to f<br>il once full drainage<br>ular basis as conside<br>e successful establ<br>ndertaken during s<br>naintenance specif<br>g as outlined in BS<br>ely to be at least to                                                          | trees, shrubs a<br>field capacity, i<br>e has ceased".<br>dered necessa<br>lishment and c<br>summer months<br>fically for new t<br>8545. The peri<br>wo full growing                                           | and hedges<br>i.e. "the<br>Watering to<br>ry by the<br>continued<br>is and/or<br>tree planting<br>iod over wh<br>seasons to                                         |
| Staking<br>All trees within<br>75mm diamete<br>more than 650<br>clear stem to 1                                                                                                                                               | r rounded tre<br>mm above gr<br>.5m high unle                                                                                                                                                        | pe areas to be double sta<br>se stakes 75mm brace, ro<br>round level. All trees with<br>ess otherwise specified.<br>otherwise specifed.                                                                                                                                                                                                                                                      | ubber tie and space<br>in hardstanding/hig                                                                                                                                                                                                                               | er block. Stake<br>ghways visibilit                                                                                                                                                                            | s not to ext<br>y splays to                                                                                                                                         |
| Root Barriers<br>Root barriers (<br>necessary. Lai<br>standards and<br>are undertaken<br>foundations.                                                                                                                         | ReRoot 1000<br>ndscape cont<br>that in the ab<br>n to ensure th                                                                                                                                      | or equivalent) to be incl<br>ractor shall check all plan<br>psence of detailed survey<br>here are no conflicts with<br>IG VEGETATION TO BE                                                                                                                                                                                                                                                   | nting operations co<br>vs, any necessary u<br>existing or propose                                                                                                                                                                                                        | mply with appr<br>underground in                                                                                                                                                                               | ropriate<br>vestigation                                                                                                                                             |
|                                                                                                                                                                                                                               | o be retained                                                                                                                                                                                        | shall be protected in ac                                                                                                                                                                                                                                                                                                                                                                     |                                                                                                                                                                                                                                                                          | 837, from com                                                                                                                                                                                                  | mencemen                                                                                                                                                            |
| B 15.0<br>A 12.0                                                                                                                                                                                                              | 9.2015 Propo<br>8.2015 Spine                                                                                                                                                                         | osals amended to suit stree<br>ed visibility splays<br>osals amended to suit stree<br>e road landscape updated t<br>ments and tree pit details<br>NO                                                                                                                                                                                                                                         | et lighting positions<br>o include new layout                                                                                                                                                                                                                            | , LPA B                                                                                                                                                                                                        | as AM<br>AS AM<br>AS AM<br>AM                                                                                                                                       |
| REVISIO                                                                                                                                                                                                                       |                                                                                                                                                                                                      | ect land                                                                                                                                                                                                                                                                                                                                                                                     |                                                                                                                                                                                                                                                                          | annir                                                                                                                                                                                                          |                                                                                                                                                                     |
|                                                                                                                                                                                                                               | oford                                                                                                                                                                                                | Dark Bar                                                                                                                                                                                                                                                                                                                                                                                     |                                                                                                                                                                                                                                                                          |                                                                                                                                                                                                                |                                                                                                                                                                     |
| LOU                                                                                                                                                                                                                           | J. C. C.                                                                                                                                                                                             | Park, Bar                                                                                                                                                                                                                                                                                                                                                                                    | ibury                                                                                                                                                                                                                                                                    |                                                                                                                                                                                                                |                                                                                                                                                                     |
|                                                                                                                                                                                                                               | e Ro                                                                                                                                                                                                 | ad - 3 of 6                                                                                                                                                                                                                                                                                                                                                                                  | 3                                                                                                                                                                                                                                                                        |                                                                                                                                                                                                                |                                                                                                                                                                     |