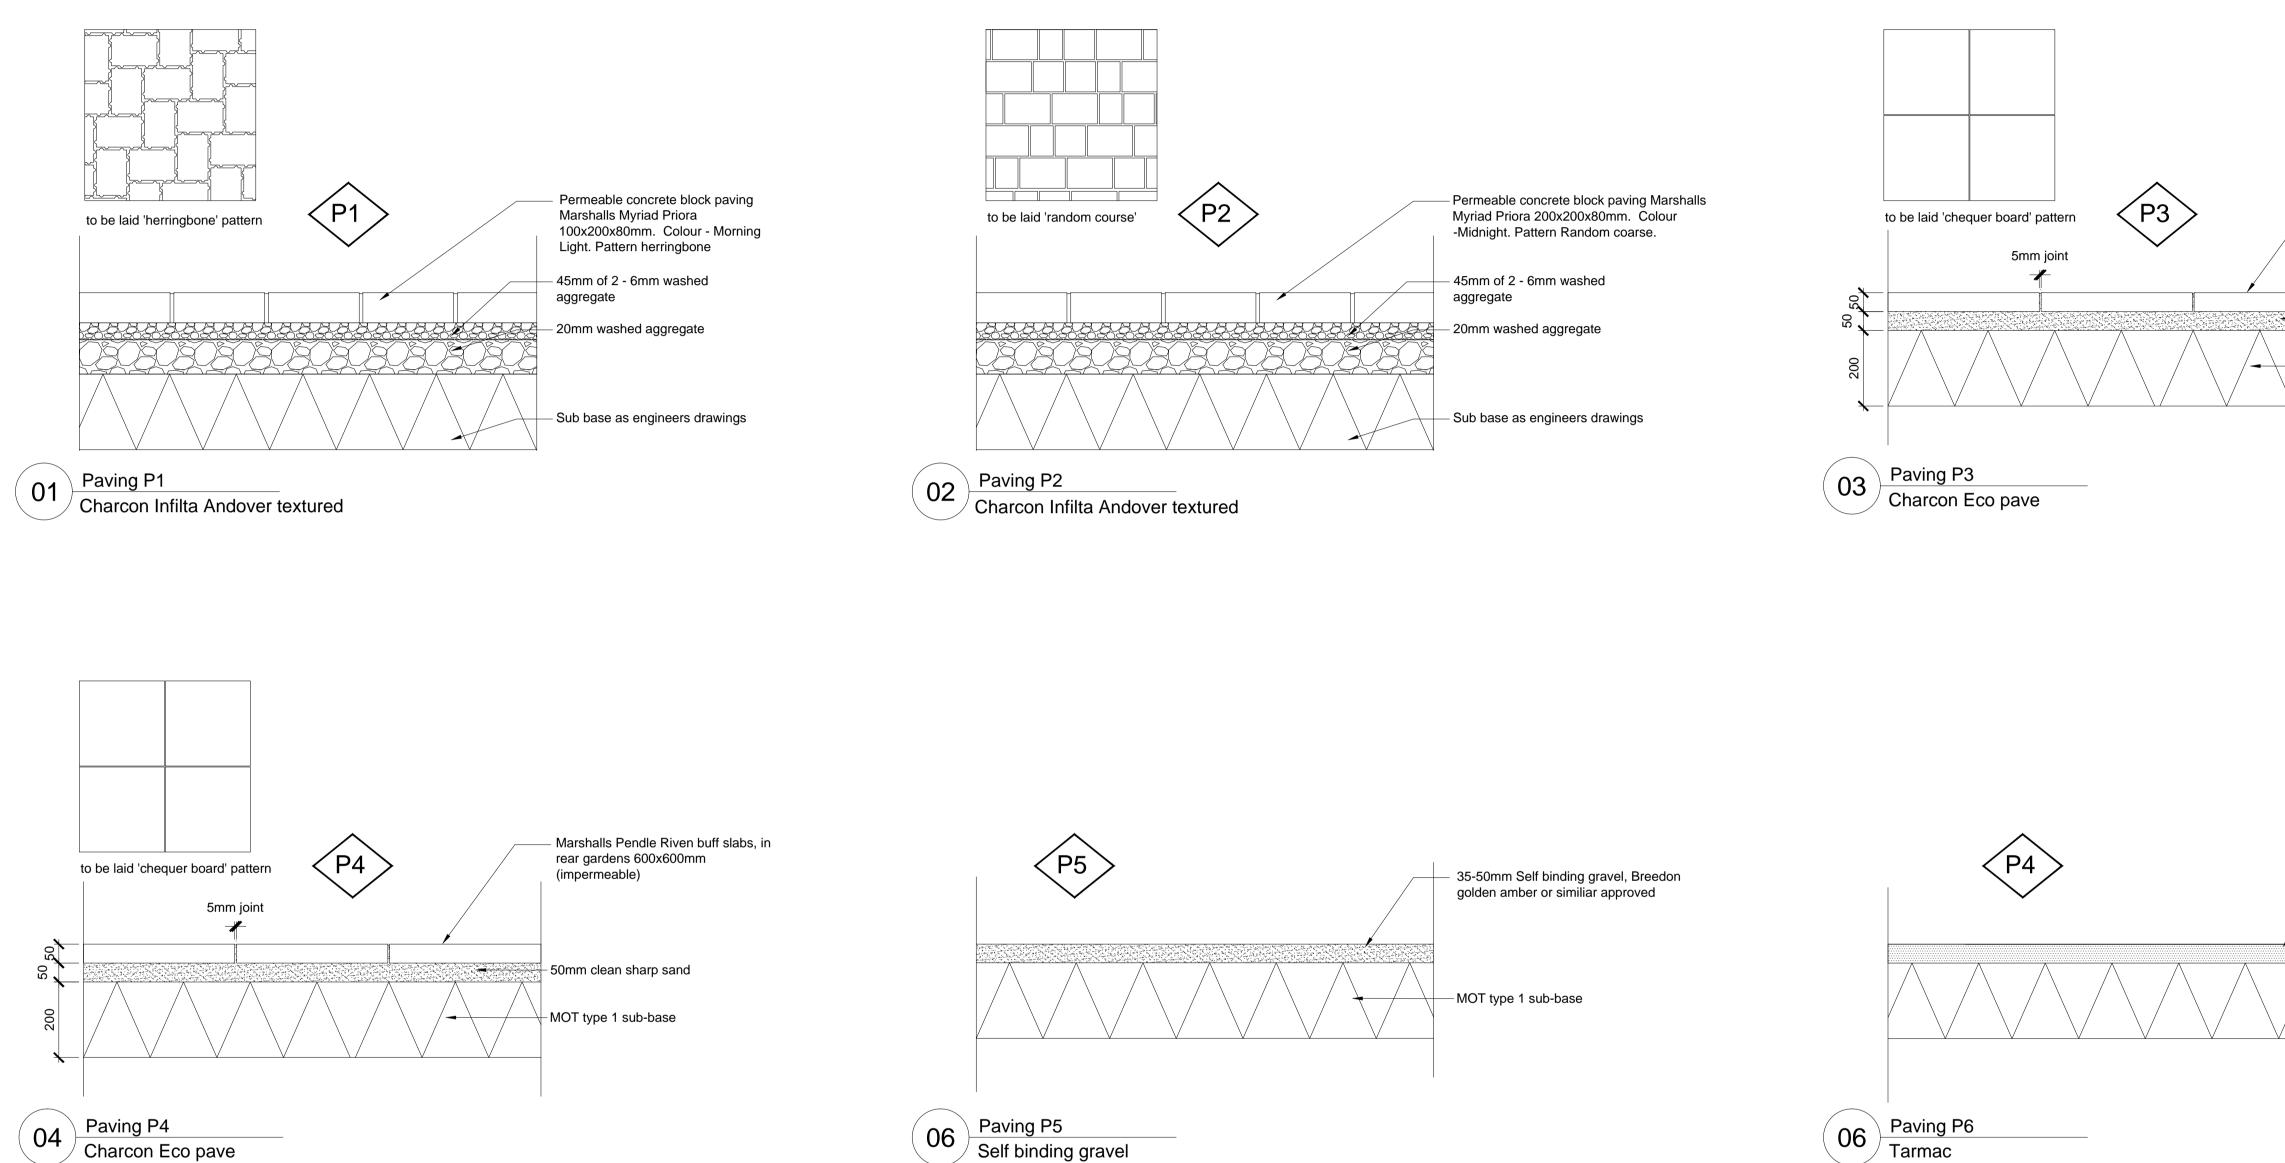

NOTE: All bedding and subases to be in accordance with engineers specification.

Charcon Eco pave

Self binding gravel

CDM Regulations 2015

ALL current drawings and specifications for the project must be read in conjunction with the Designer's Hazard and Environmental Assessment Record.

 Concrete flag paving Marshalls Renaissance 450x450x50mm - Colour Chalkstone (impermeable)

50mm clean sharp sand

 $\downarrow$  MOT type 1 sub-base

- Tarmac to engineers specification

Tarmac

| 03/07/15                                                                                                                                                   | A   | Drawing amended to reflect MQ/AG comments by Silver. CDM date changed |              |           | MQ/AGF         |
|------------------------------------------------------------------------------------------------------------------------------------------------------------|-----|-----------------------------------------------------------------------|--------------|-----------|----------------|
| date                                                                                                                                                       | rev | revision/au                                                           | uthor/checke | r         |                |
| purpose<br>PLAI                                                                                                                                            |     |                                                                       |              |           |                |
| Bicester Eco Town<br>Exemplar Site, Phase 2                                                                                                                |     |                                                                       |              |           |                |
| drawing<br>LANDSCAPE PAVING DETAILS                                                                                                                        |     |                                                                       |              |           |                |
| drawing no<br>AL4908-2100                                                                                                                                  |     |                                                                       |              |           | <sup>rev</sup> |
| drawn                                                                                                                                                      | M   | <u>۲</u>                                                              | checked      | AGF       |                |
| scale @ A1 1:10                                                                                                                                            |     |                                                                       | date         | April '15 |                |
| PRP Architects ©<br>10 Lindsey Street<br>Smithfield<br>London<br>EC1A 9HP<br>T +44 (0)20 7653 1200<br>F +44 (0)20 7653 1201<br>lon.prp@prparchitects.co.uk |     |                                                                       |              |           |                |