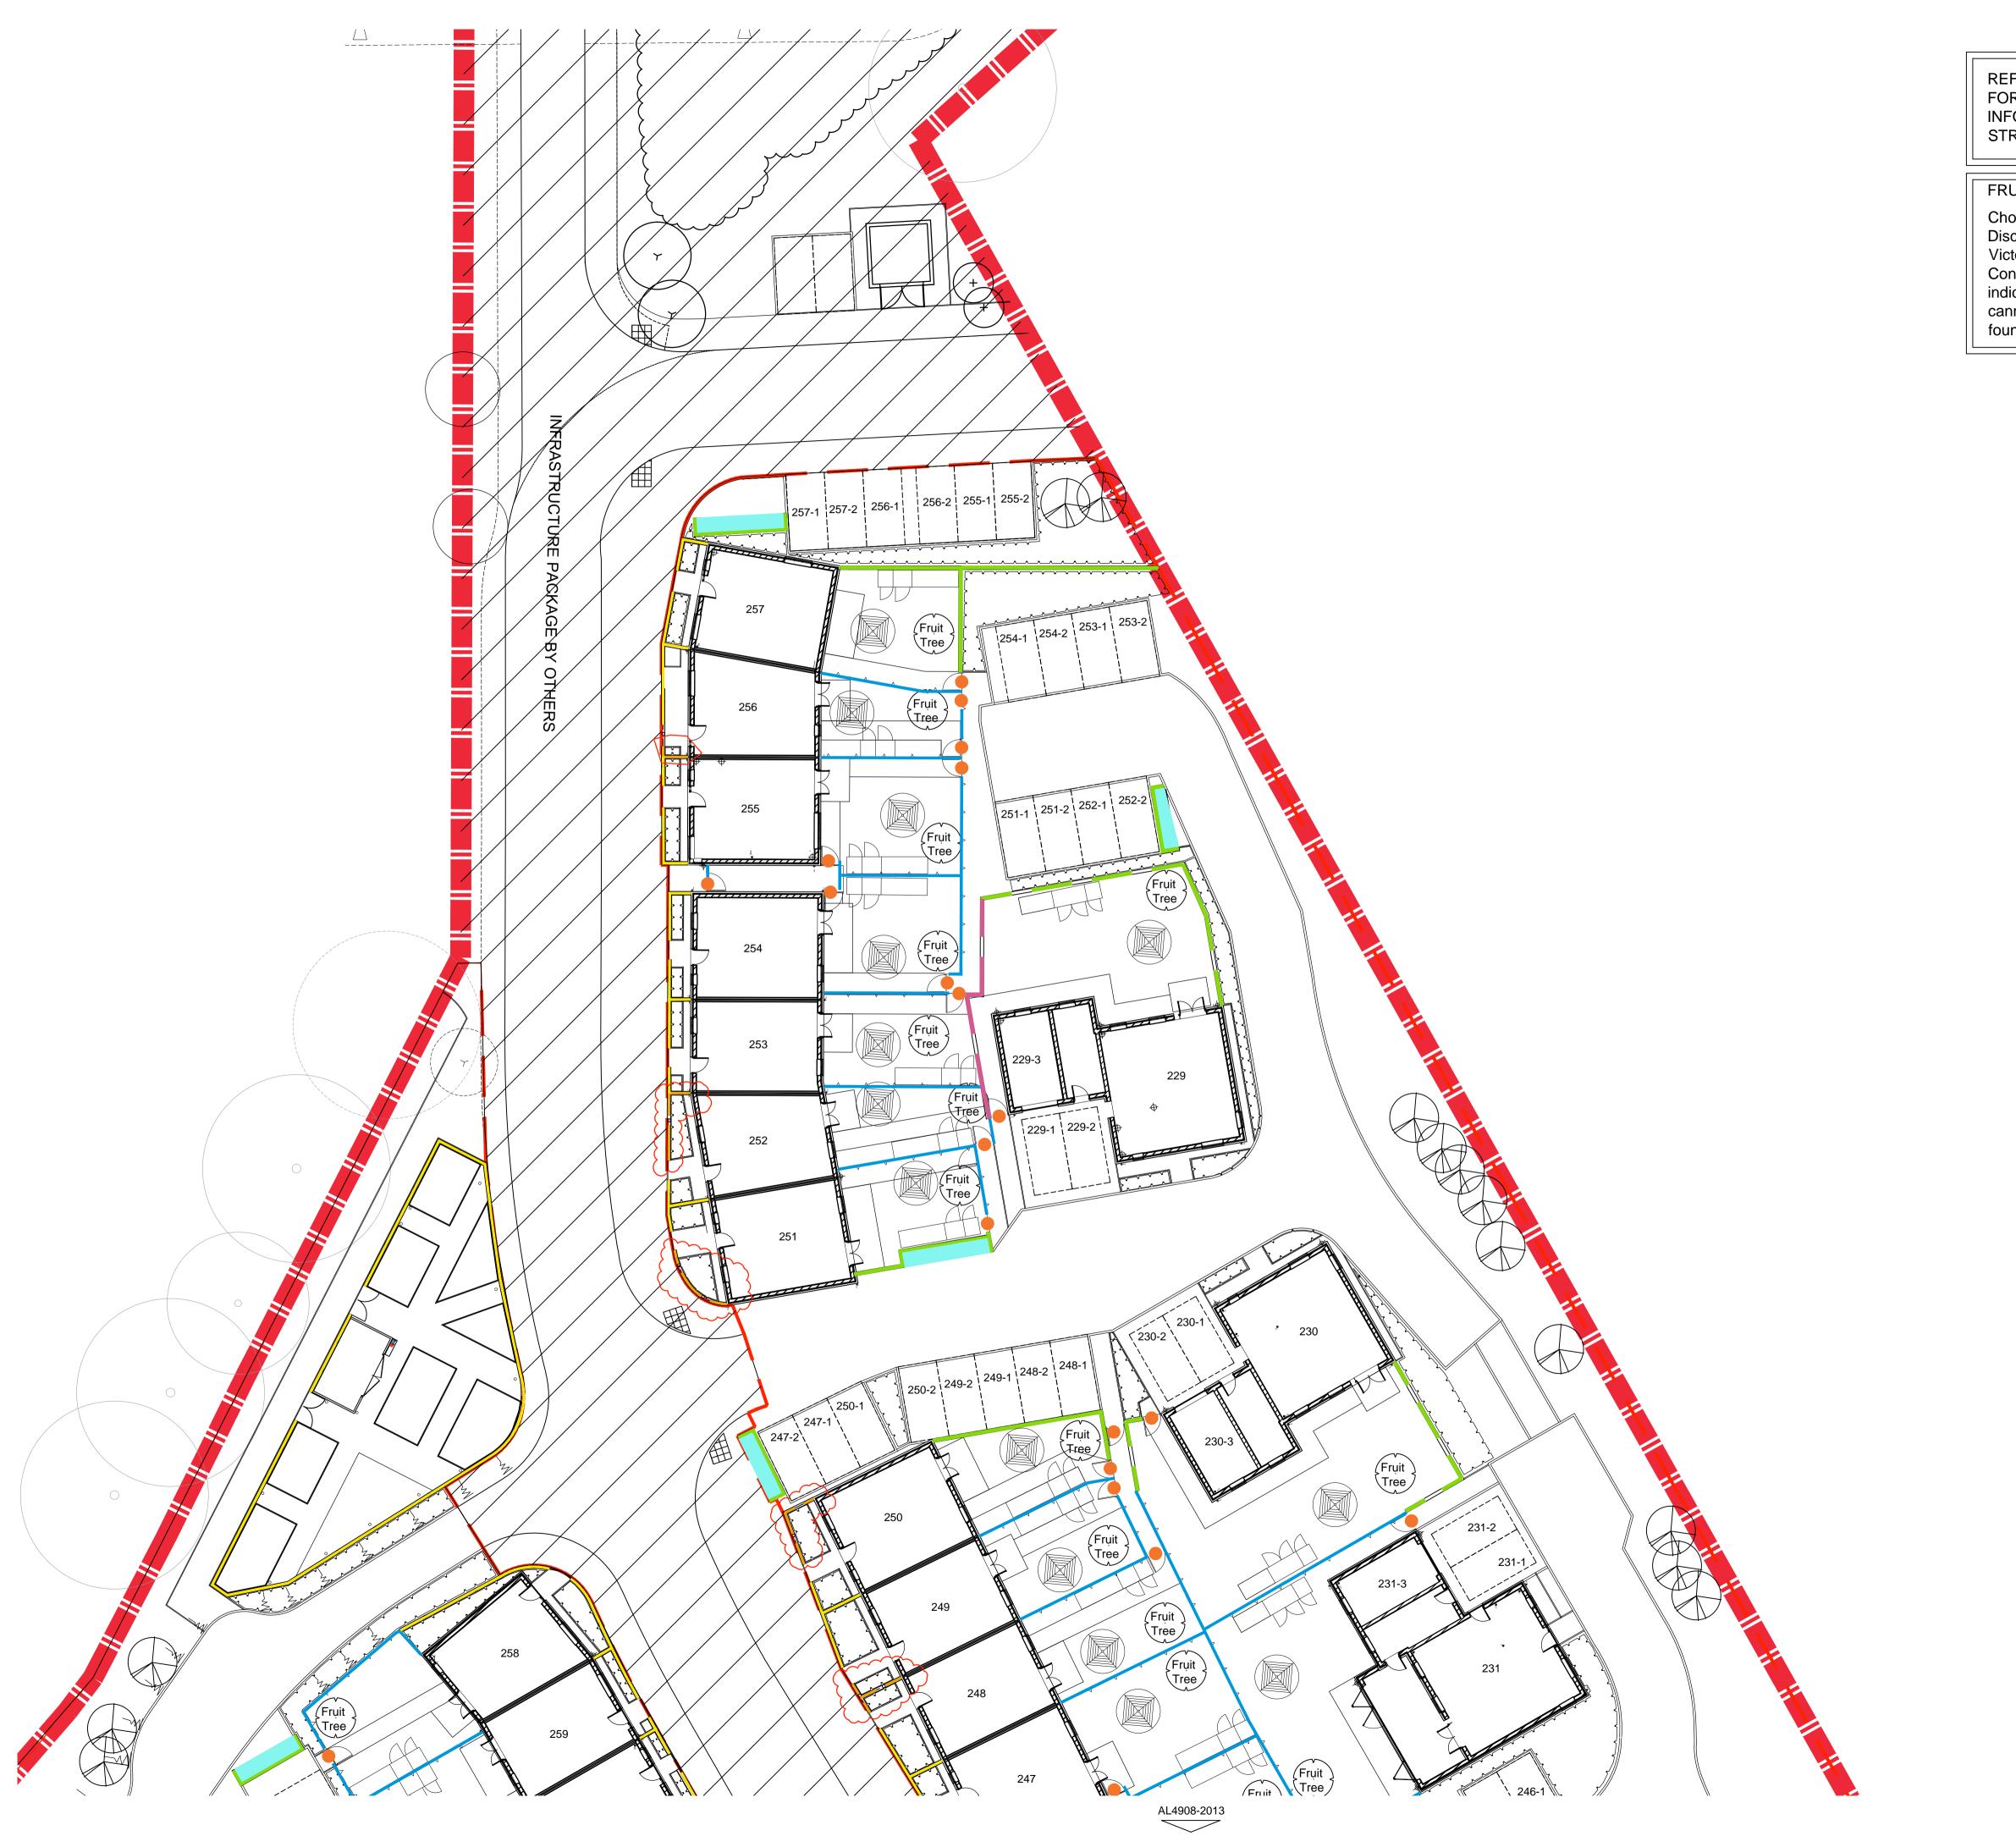

| FER TO ENGINEERS DRAWINGS<br>R LEVEL INFORMATION AND<br>ORMATION ON RETAINING<br>RUCTURES                                                                              |   |
|------------------------------------------------------------------------------------------------------------------------------------------------------------------------|---|
| UIT TREES TO REAR GARDENS:                                                                                                                                             | - |
| bice of:<br>covery apple<br>toria plum<br>inference pear<br>icative location shown, where they<br>inot be placed 8.4m clear of<br>ndations a fig tree will be planted. |   |