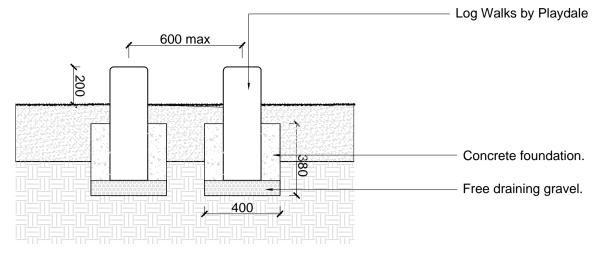

Resin bound gravel barley beach

Wetpour safety surface colour dark blue, with ilp rubber kerb to edge

Includes: Vertical climbing net with firemen's

Balancing rope with holding rope

Timber stepping logs by Playdale or similar approved. Ref: Log walk Product code :AT(D8)