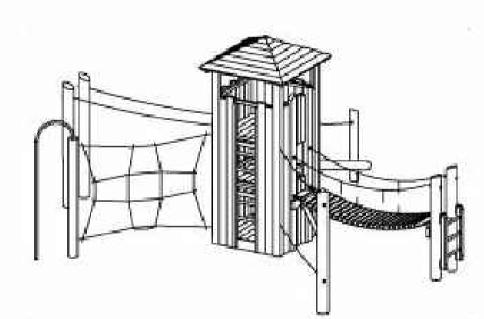

gardens 600x600mm (impermeable)

P6

Timber Play Tower Combination 33. Product ref: 2.33000. Includes:

Double hanging rope Inclined balancing beam Suspension bridge

Bench, broxap Medway Seat BX14 4026

Willow tunnel, by 'Hand Made Places' code BX/HMP 550004. To be planted between November - March

Resin bound gravel barley beach

Wetpour safety surface colour dark blue, with ilp rubber kerb to edge

Includes: Vertical climbing net with firemen's

Balancing rope with holding rope

Timber stepping logs by Playdale or similar approved. Ref: Log walk Product code :AT(D8)

Edible sensory planting

2.33000 Tower Combination 33

Order Number 2.33000

Designer

Richter Spielgeräte

Product-PDF Not available.

Certificates

TUEV Zert Reg 02.pdf (719.0 KB)