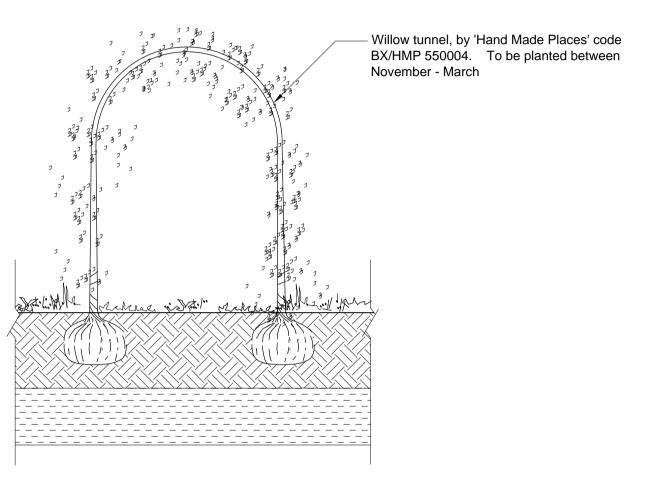

gardens 600x600mm (impermeable)

P6

Timber Play Tower Combination 33. Product ref: 2.33000. Includes:

Double hanging rope Inclined balancing beam Suspension bridge

Bench, broxap Medway Seat BX14 4026

Willow tunnel, by 'Hand Made Places' code BX/HMP 550004. To be planted between November - March