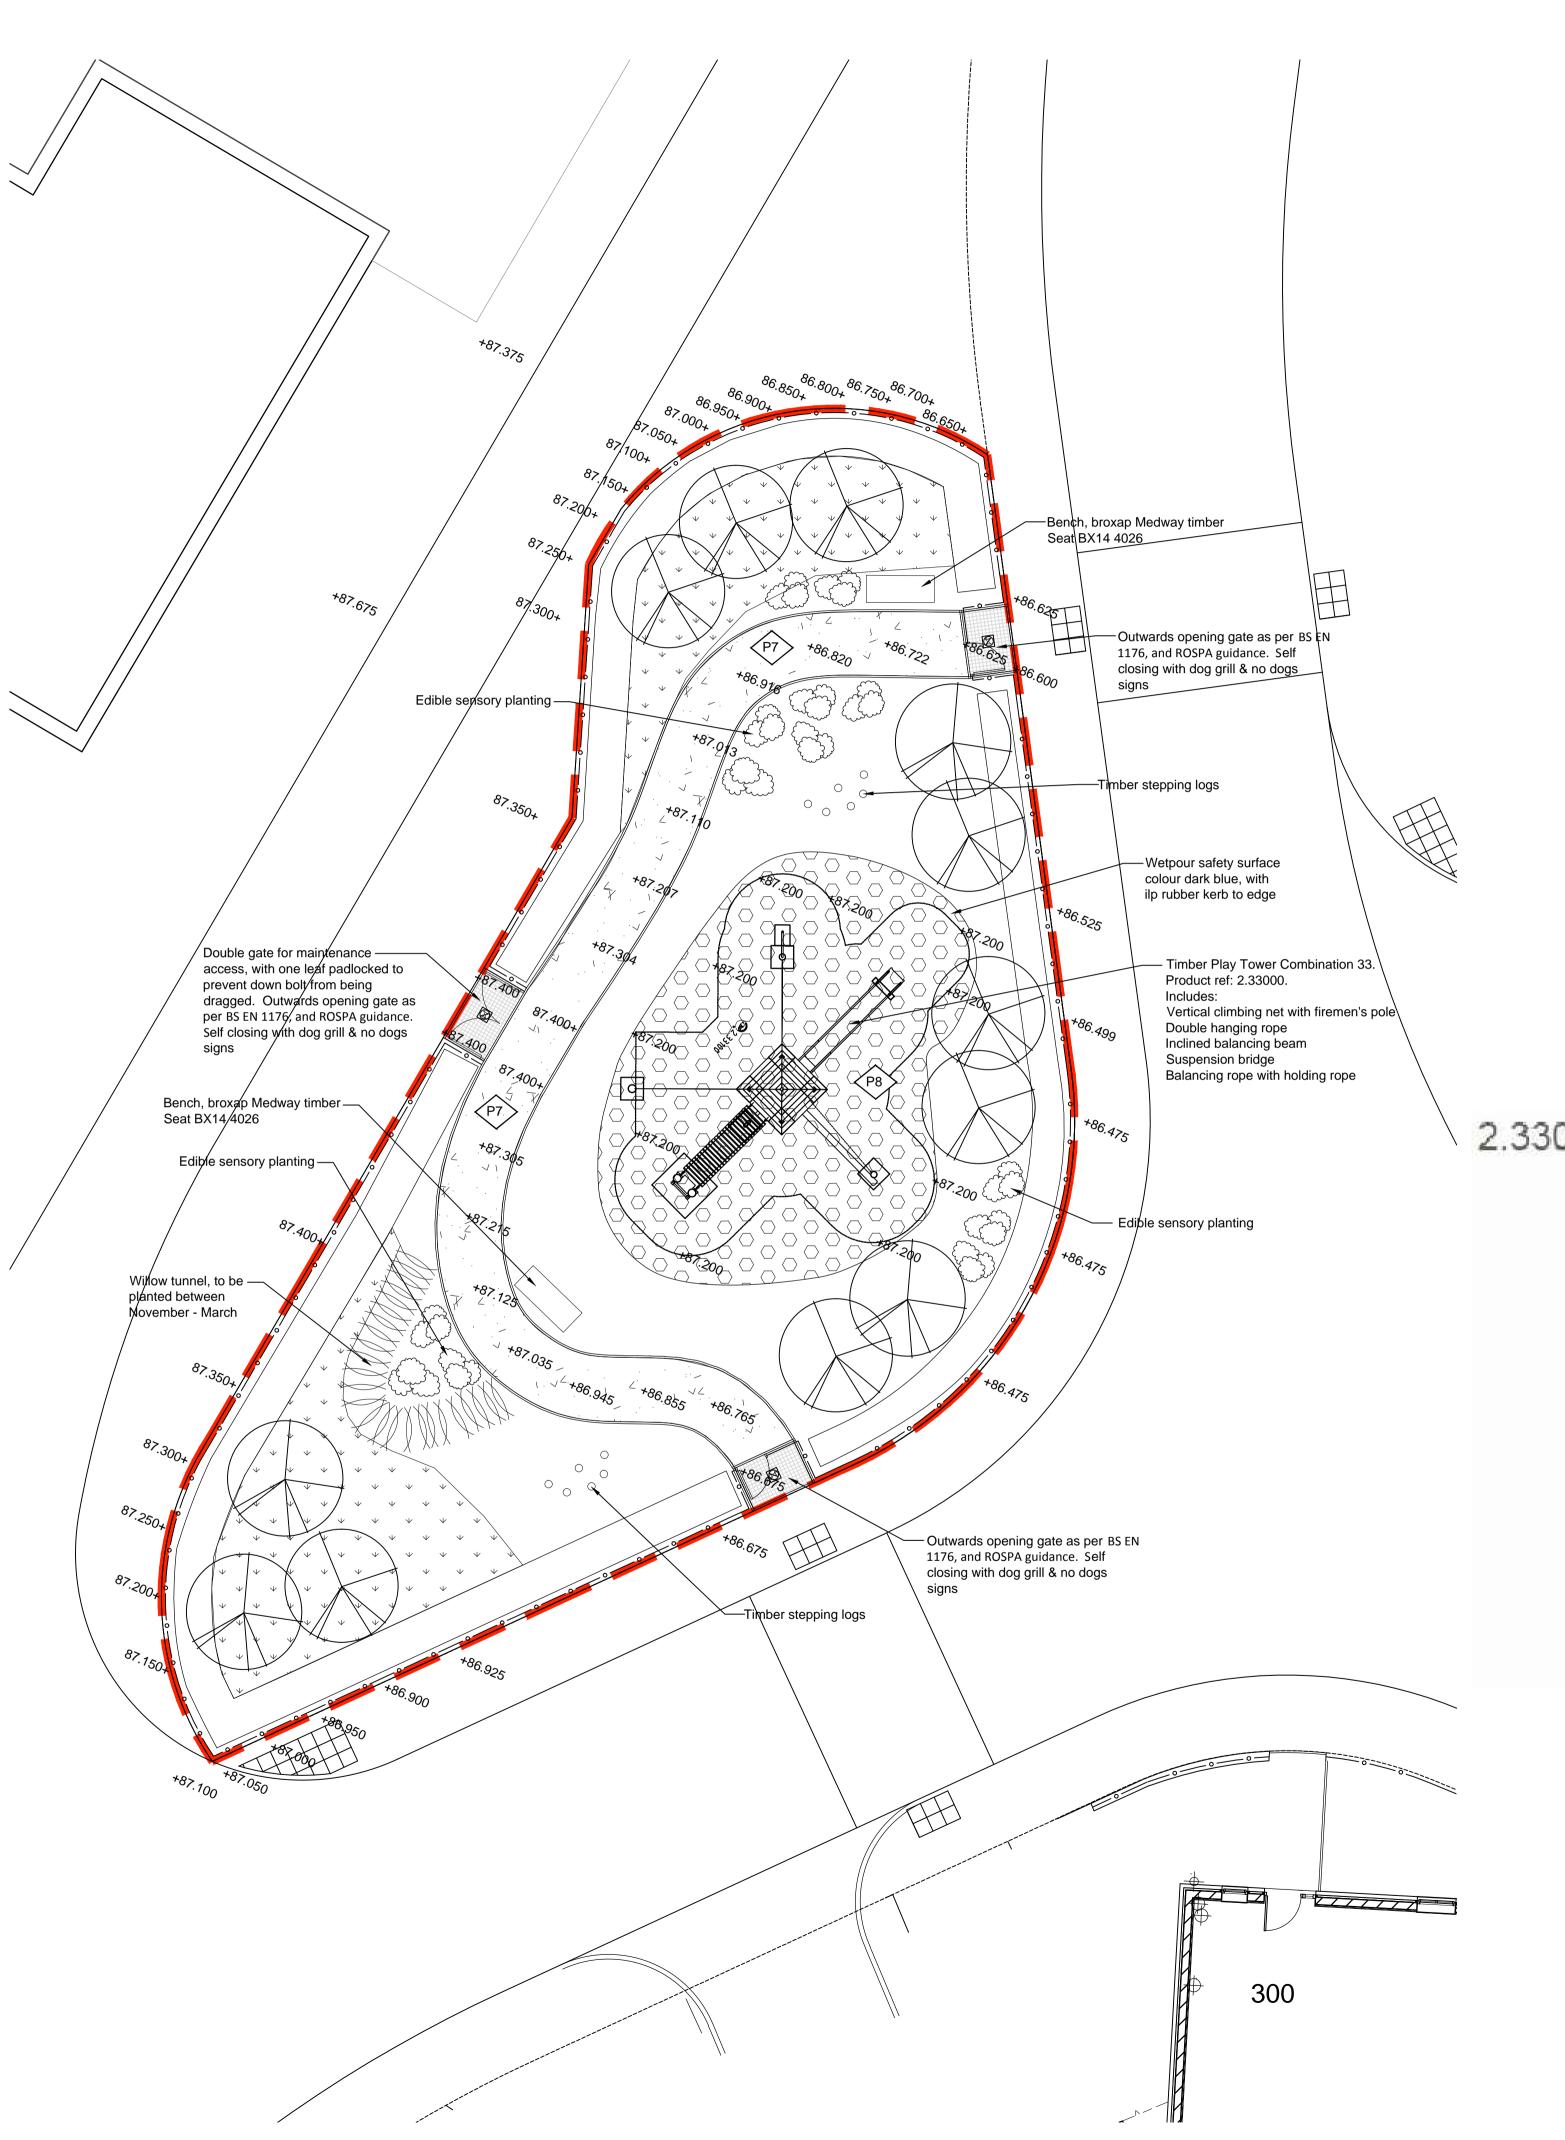

Stepping logs details

Willow tunnel section

Boundary line

Permeable concrete block paving Marshalls
Myriad Priora 100x200x80mm. Colour Morning Light. Pattern herringbone

Concrete flag paving Marshalls Renaissance 450x450x50mm - Colour Chalkstone

gardens 600x600mm (impermeable)

P6

Timber Play Tower Combination 33. Product ref: 2.33000. Includes:

Double hanging rope Inclined balancing beam Suspension bridge

Bench, broxap Medway Seat BX14 4026

Willow tunnel, by 'Hand Made Places' code BX/HMP 550004. To be planted between November - March

Area by others

PAVING TYPES

Permeable concrete block paving Marshalls
Myriad Priora 200x200x80mm. Colour
-Midnight. Pattern Random coarse.

(impermeable) Marshalls Pendle Riven buff slabs, in rear

Self binding gravel, amber gold colour

Resin bound gravel barley beach

Wetpour safety surface colour dark blue, with ilp rubber kerb to edge

Includes: Vertical climbing net with firemen's

Balancing rope with holding rope

Timber stepping logs by Playdale or similar approved. Ref: Log walk Product code :AT(D8)

Edible sensory planting

2.33000 Tower Combination 33

Order Number 2.33000

Designer

Richter Spielgeräte

Product-PDF Not available.

Certificates

TUEV Zert Reg 02.pdf (719.0 KB)