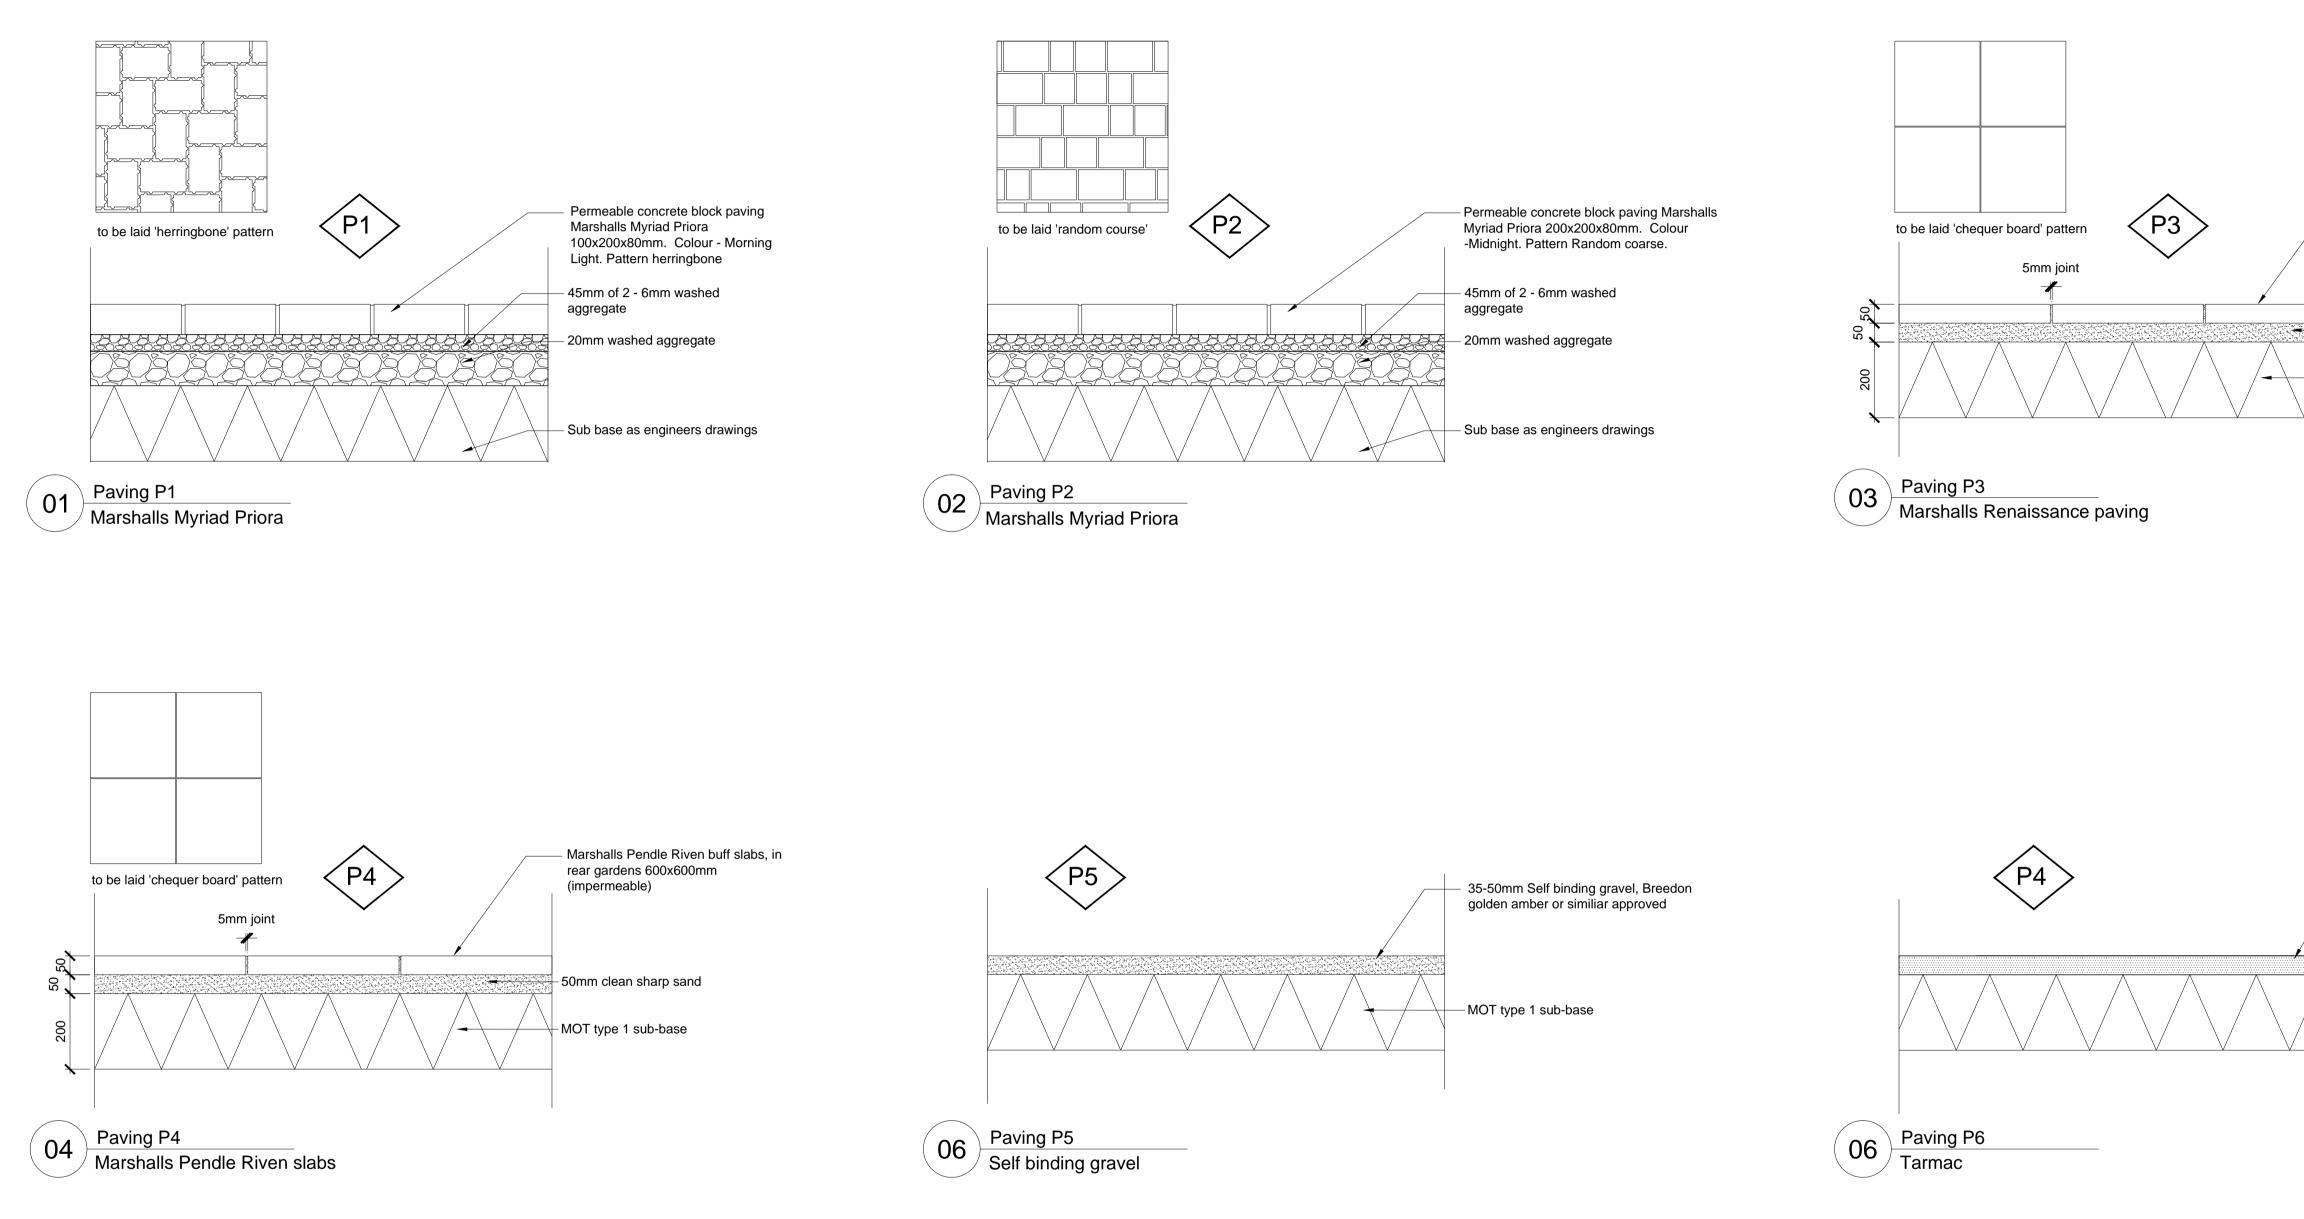

NOTE:

All bedding and subases to be in accordance with engineers specification.

## notes

- The contractor is responsible for checking dimensions, tolerances and references. Any discrepancy to be verified with the Architect before proceeding with the works.
- Where an item is covered by drawings to different scales the larger scale drawing is to be worked to.Do not scale drawing. Figured dimensions to be worked to in all cases.

## CDM Regulations 2015

ALL current drawings and specifications for the project must be read in conjunction with the Designer's Hazard and Environmental Assessment Record.

Concrete flag paving Marshalls
Renaissance 450x450x50mm - Colour
Chalkstone (impermeable)