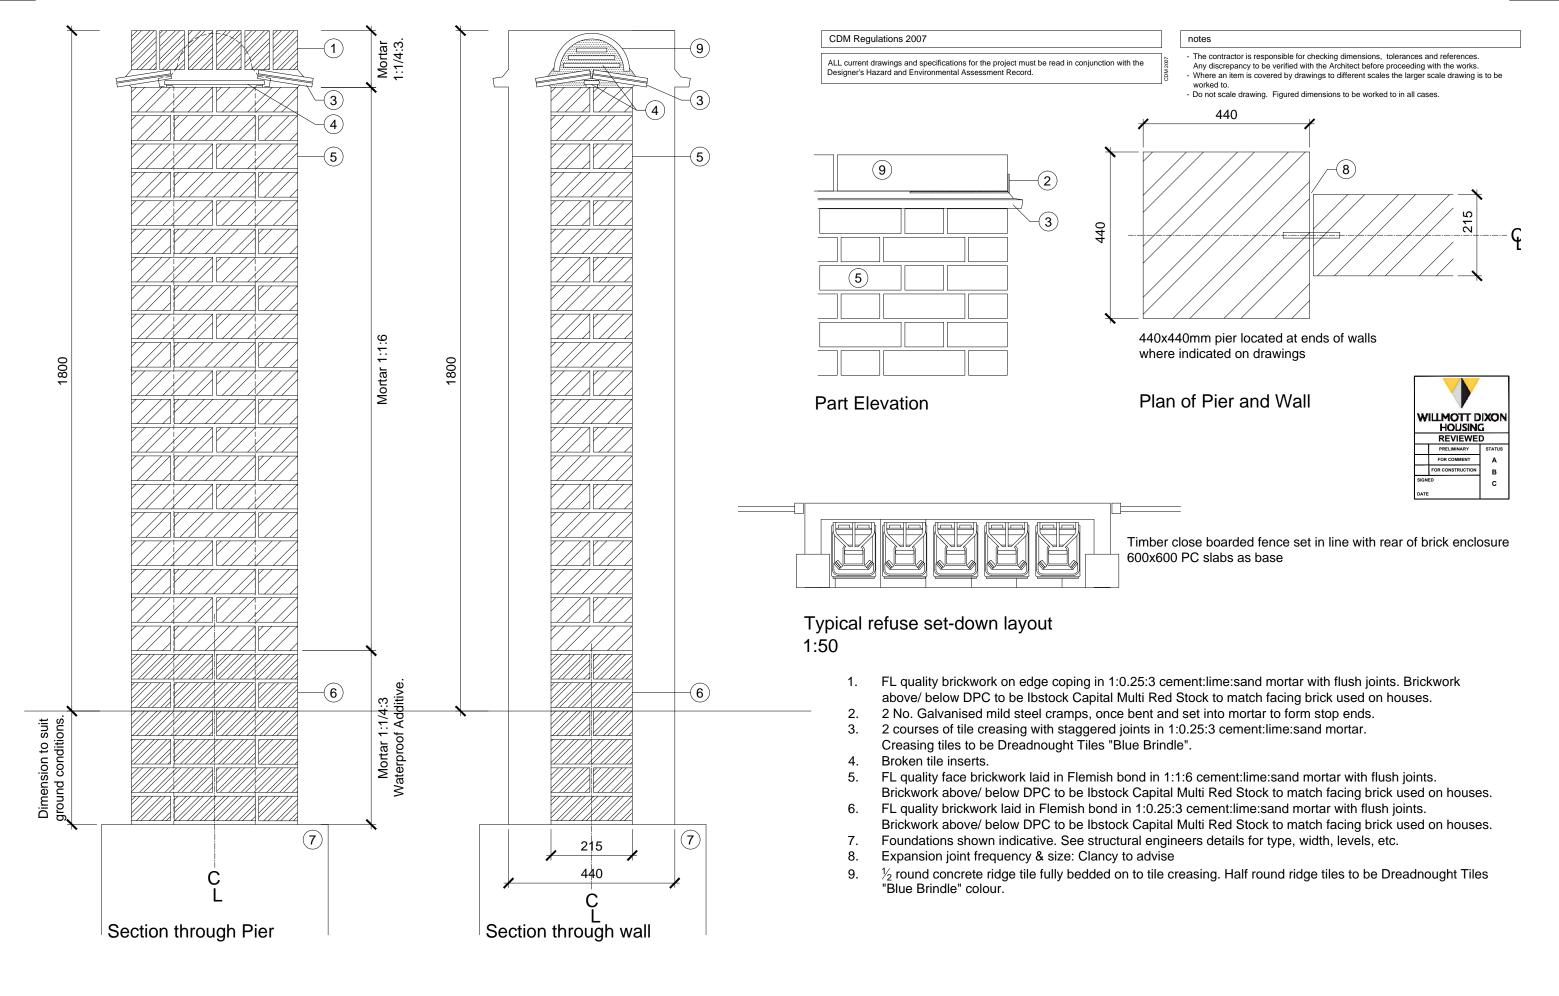

| date       | rev | revision/author/checker                                 | drawn JW            | project NW BICESTER                                              | purpose of issue                                 |       |
|------------|-----|---------------------------------------------------------|---------------------|------------------------------------------------------------------|--------------------------------------------------|-------|
| 24.05.2012 |     | First issue; jsw                                        | checked MDB         | EXEMPLAR DEVELOPMENT                                             | CONSTRUCTION                                     |       |
| 08.04.2015 | Α   | Updated to WDH comments. Issued for construction. DB/CL | scale @ A3 1:10     | drawing Boundary treatments - Walling                            | drawing no rev                                   | ev Ve |
|            |     |                                                         | date Feb 2012       | 1.8m high Brickwork wall - refuse setdown enclosure              | AA2699C/1.3/50                                   | 4     |
|            |     |                                                         | PRP Architects © 10 | O Lindsey Street Smithfield London EC1A 9HP T +44 (0)20 7653 120 | 0 F +44 (0)20 7653 1201 lon.prp@prparchitects.co | co.uk |