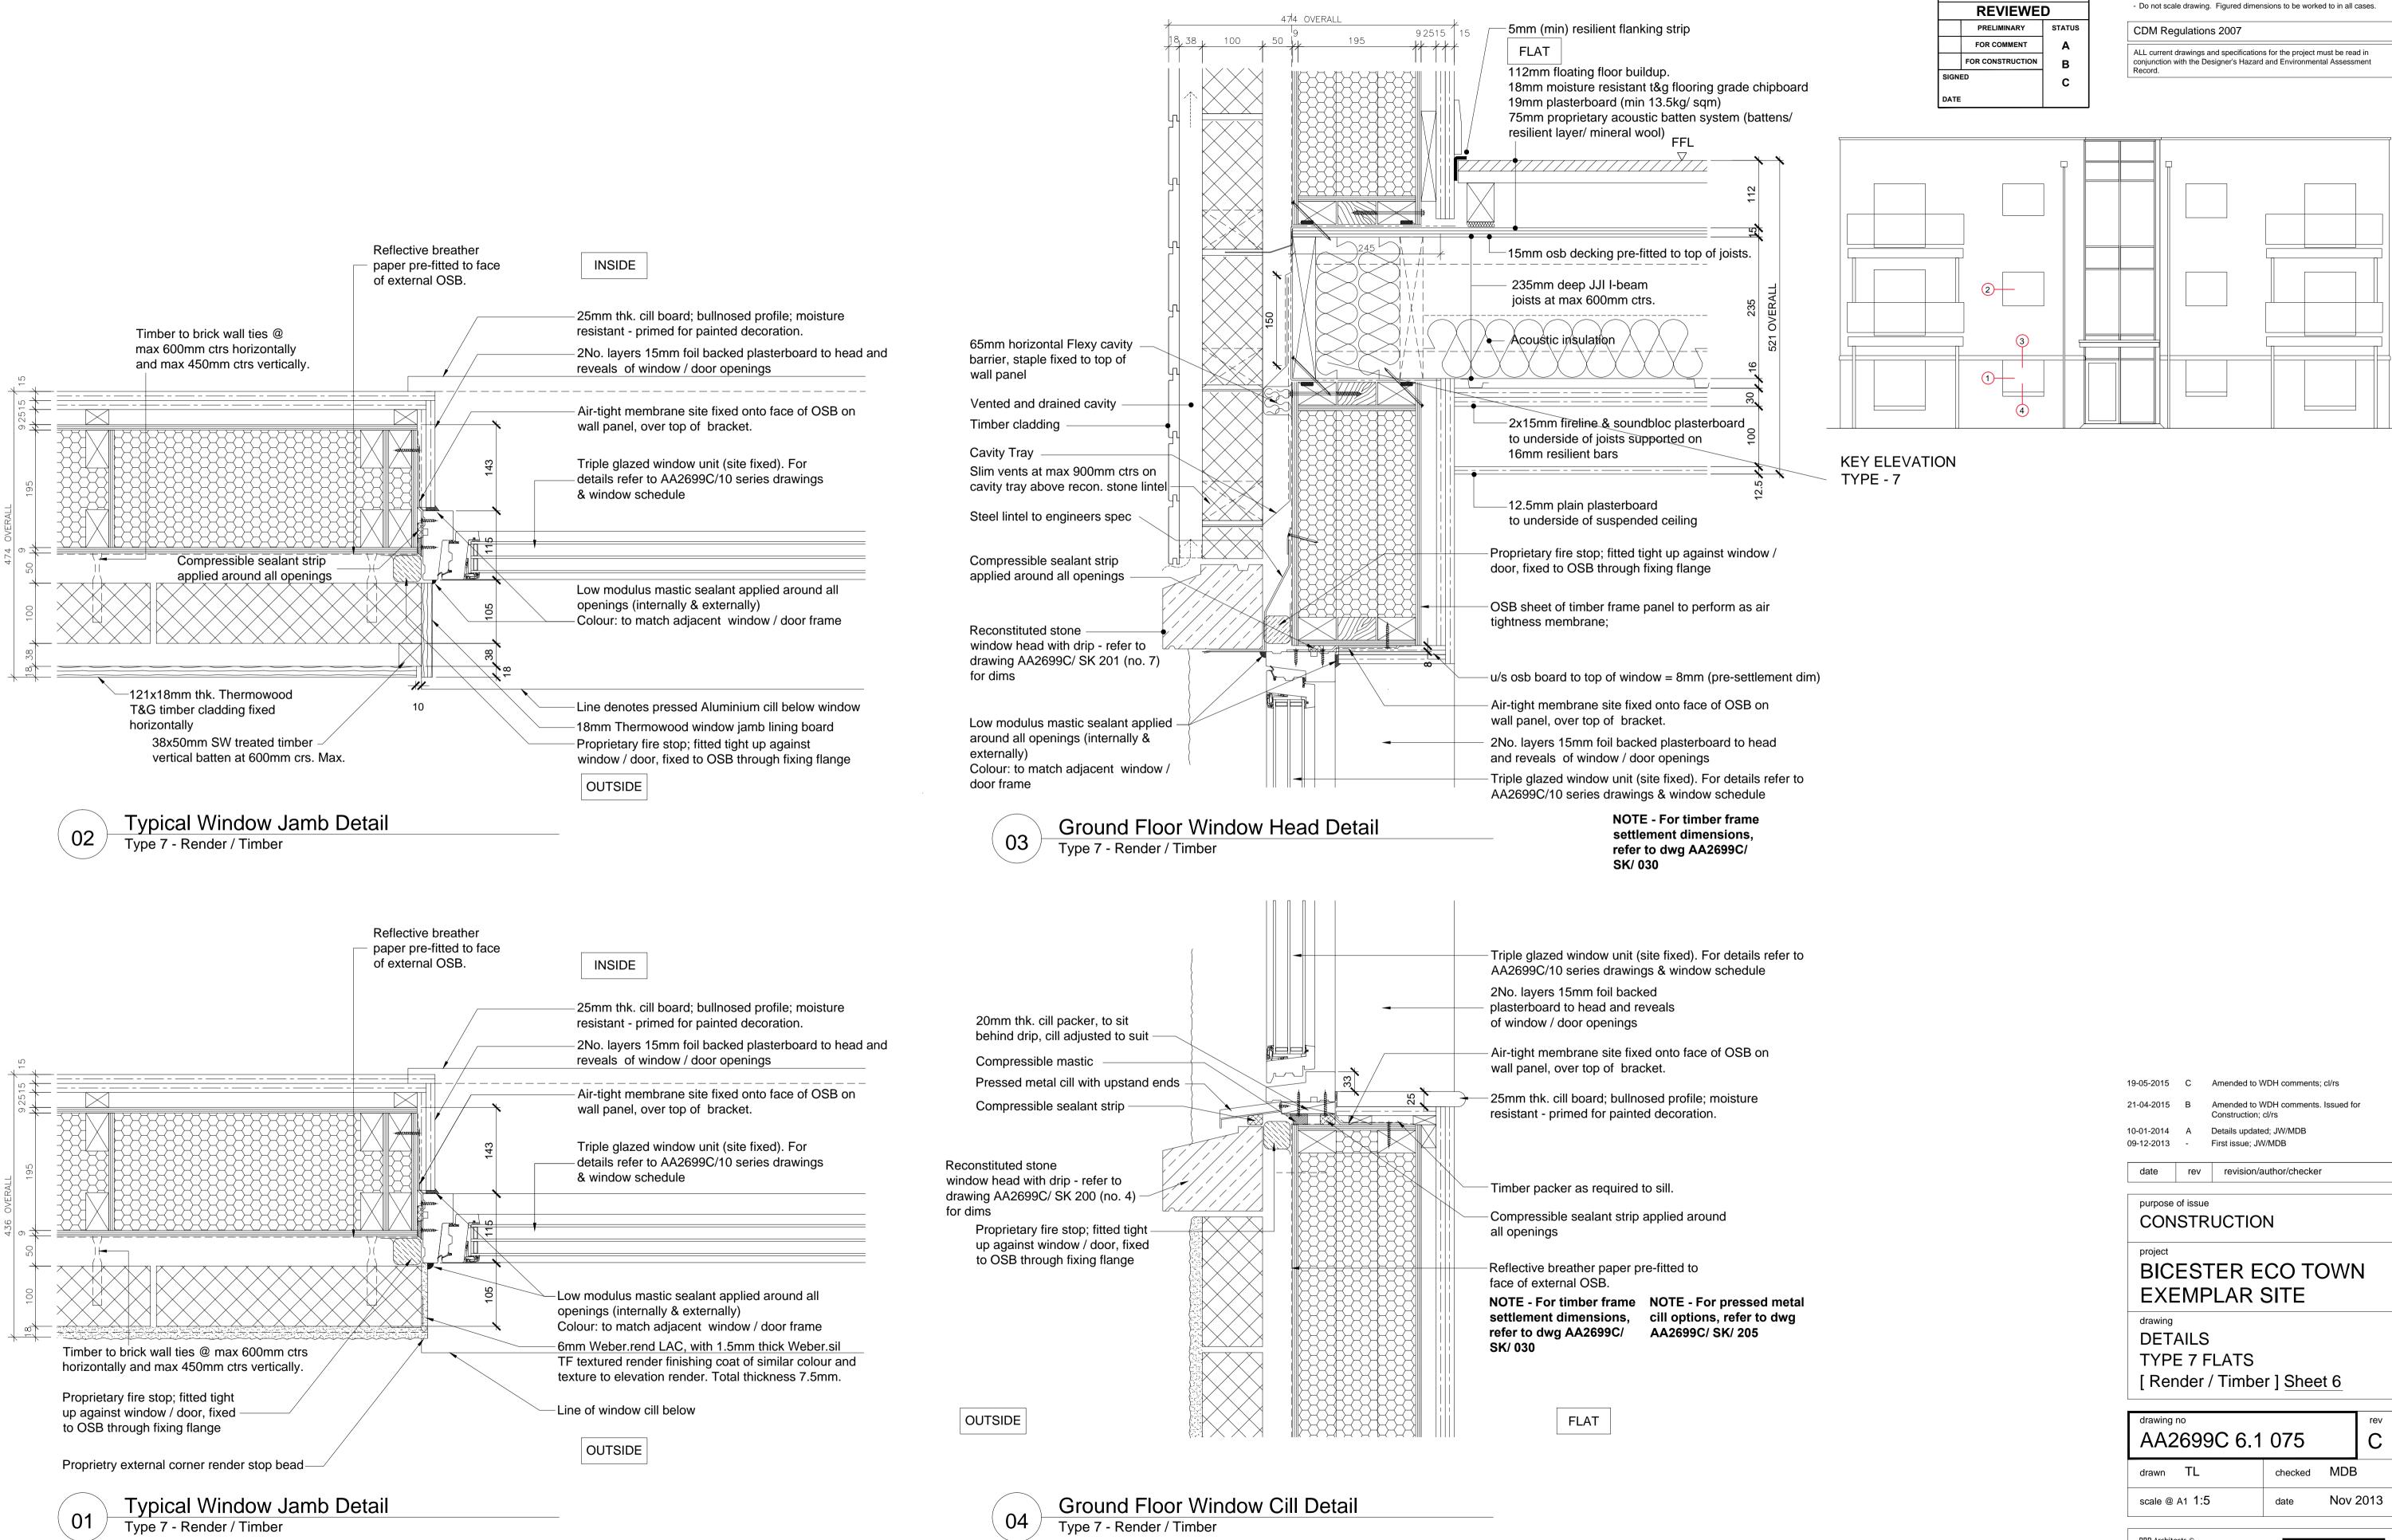

## notes

- The contractor is responsible for checking dimensions, tolerances and references. Any discrepancy to be verified with the Architect before proceeding with the works
- Where an item is covered by drawings to different scales the larger scale drawing is to be worked to.