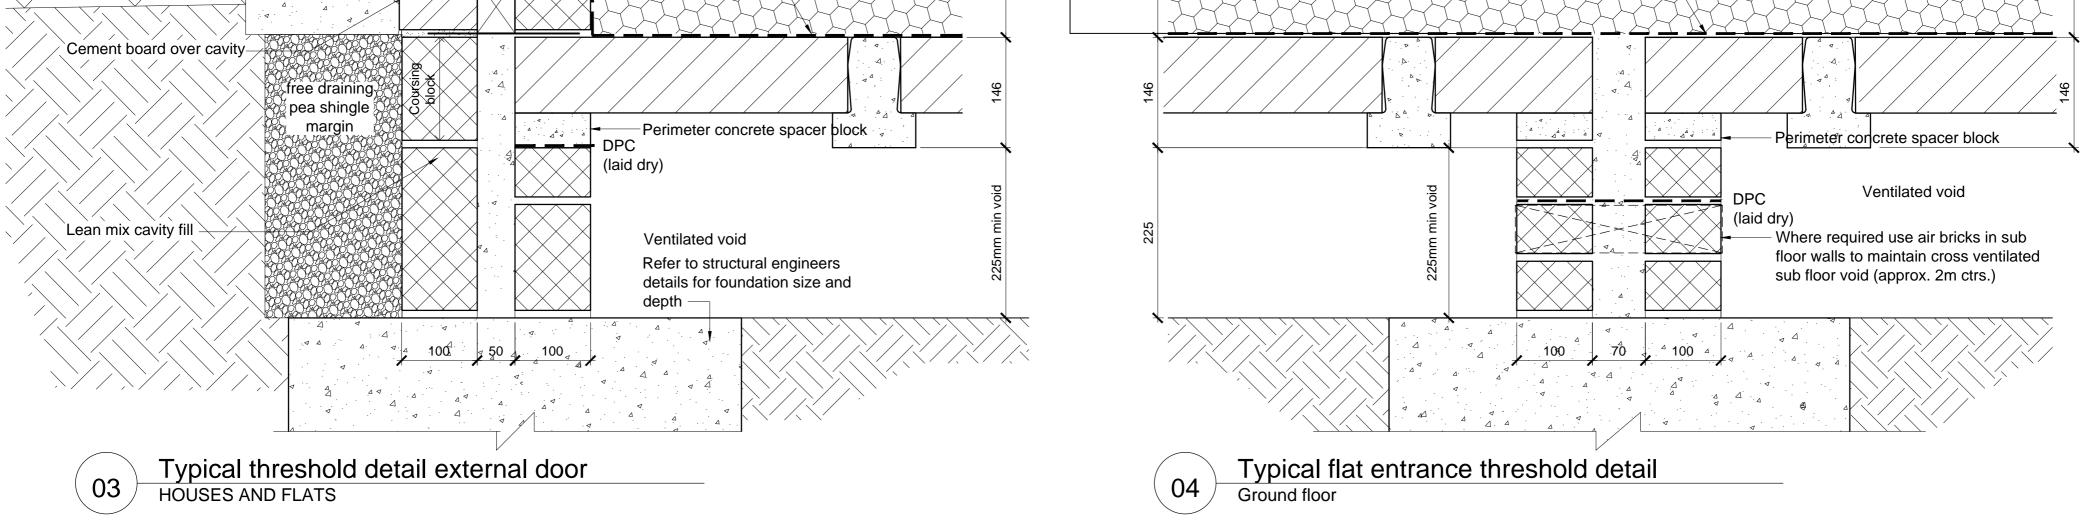

## \* For external wall build-ups, please refer to drawing AA2699C/6.1/001 \* For internal party wall build-ups (IW01), please refer to drawing AA2699C/6.1/005 & 018 \* For internal wall build-ups (IW02 & IW03), please refer to drawing AA2699C/6.1/019

## The contractor is responsible for checking dimensions, tolerances and references. Any discrepancy to be verified with the Architect before

notes

references. Any discrepancy to be verified with the Architect before proceeding with the works.

 Where an item is covered by drawings to different scales the larger scale drawing is to be worked to.

- Do not scale drawing. Figured dimensions to be worked to in all cases.

| date       | rev | revision/author/checker                                                                        | drawn JW project BICESTER ECO TOWN                            | purpose of issue                                                        |  |
|------------|-----|------------------------------------------------------------------------------------------------|---------------------------------------------------------------|-------------------------------------------------------------------------|--|
| 15-01-2014 | -   | First issue; JW/MDB                                                                            | checked MDB EXEMPLAR SITE                                     | CONSTRUCTION                                                            |  |
| 11-09-2014 | A   | Detail updates following contractor comments; areas as clouded; JW/MB                          |                                                               |                                                                         |  |
| 29-10-2014 | В   | Detail updates following contractor comments; areas as clouded; Issue for construction. RFB/RS | scale @ A1 1:5 drawing SUB FLOOR DETAILS                      | drawing no                                                              |  |
| 26-02-2015 | С   | Threshold + door raised by 10mm, as clouded; CL/RS                                             | date Dec 2013 (Sheet 4 of 5)                                  | AA2699C/6.1/023 C                                                       |  |
|            |     |                                                                                                | PRP Architects © 10 Lindsey Street Smithfield London EC1A 9HP | T +44 (0)20 7653 1200 F +44 (0)20 7653 1201 lon.prp@prparchitects.co.uk |  |