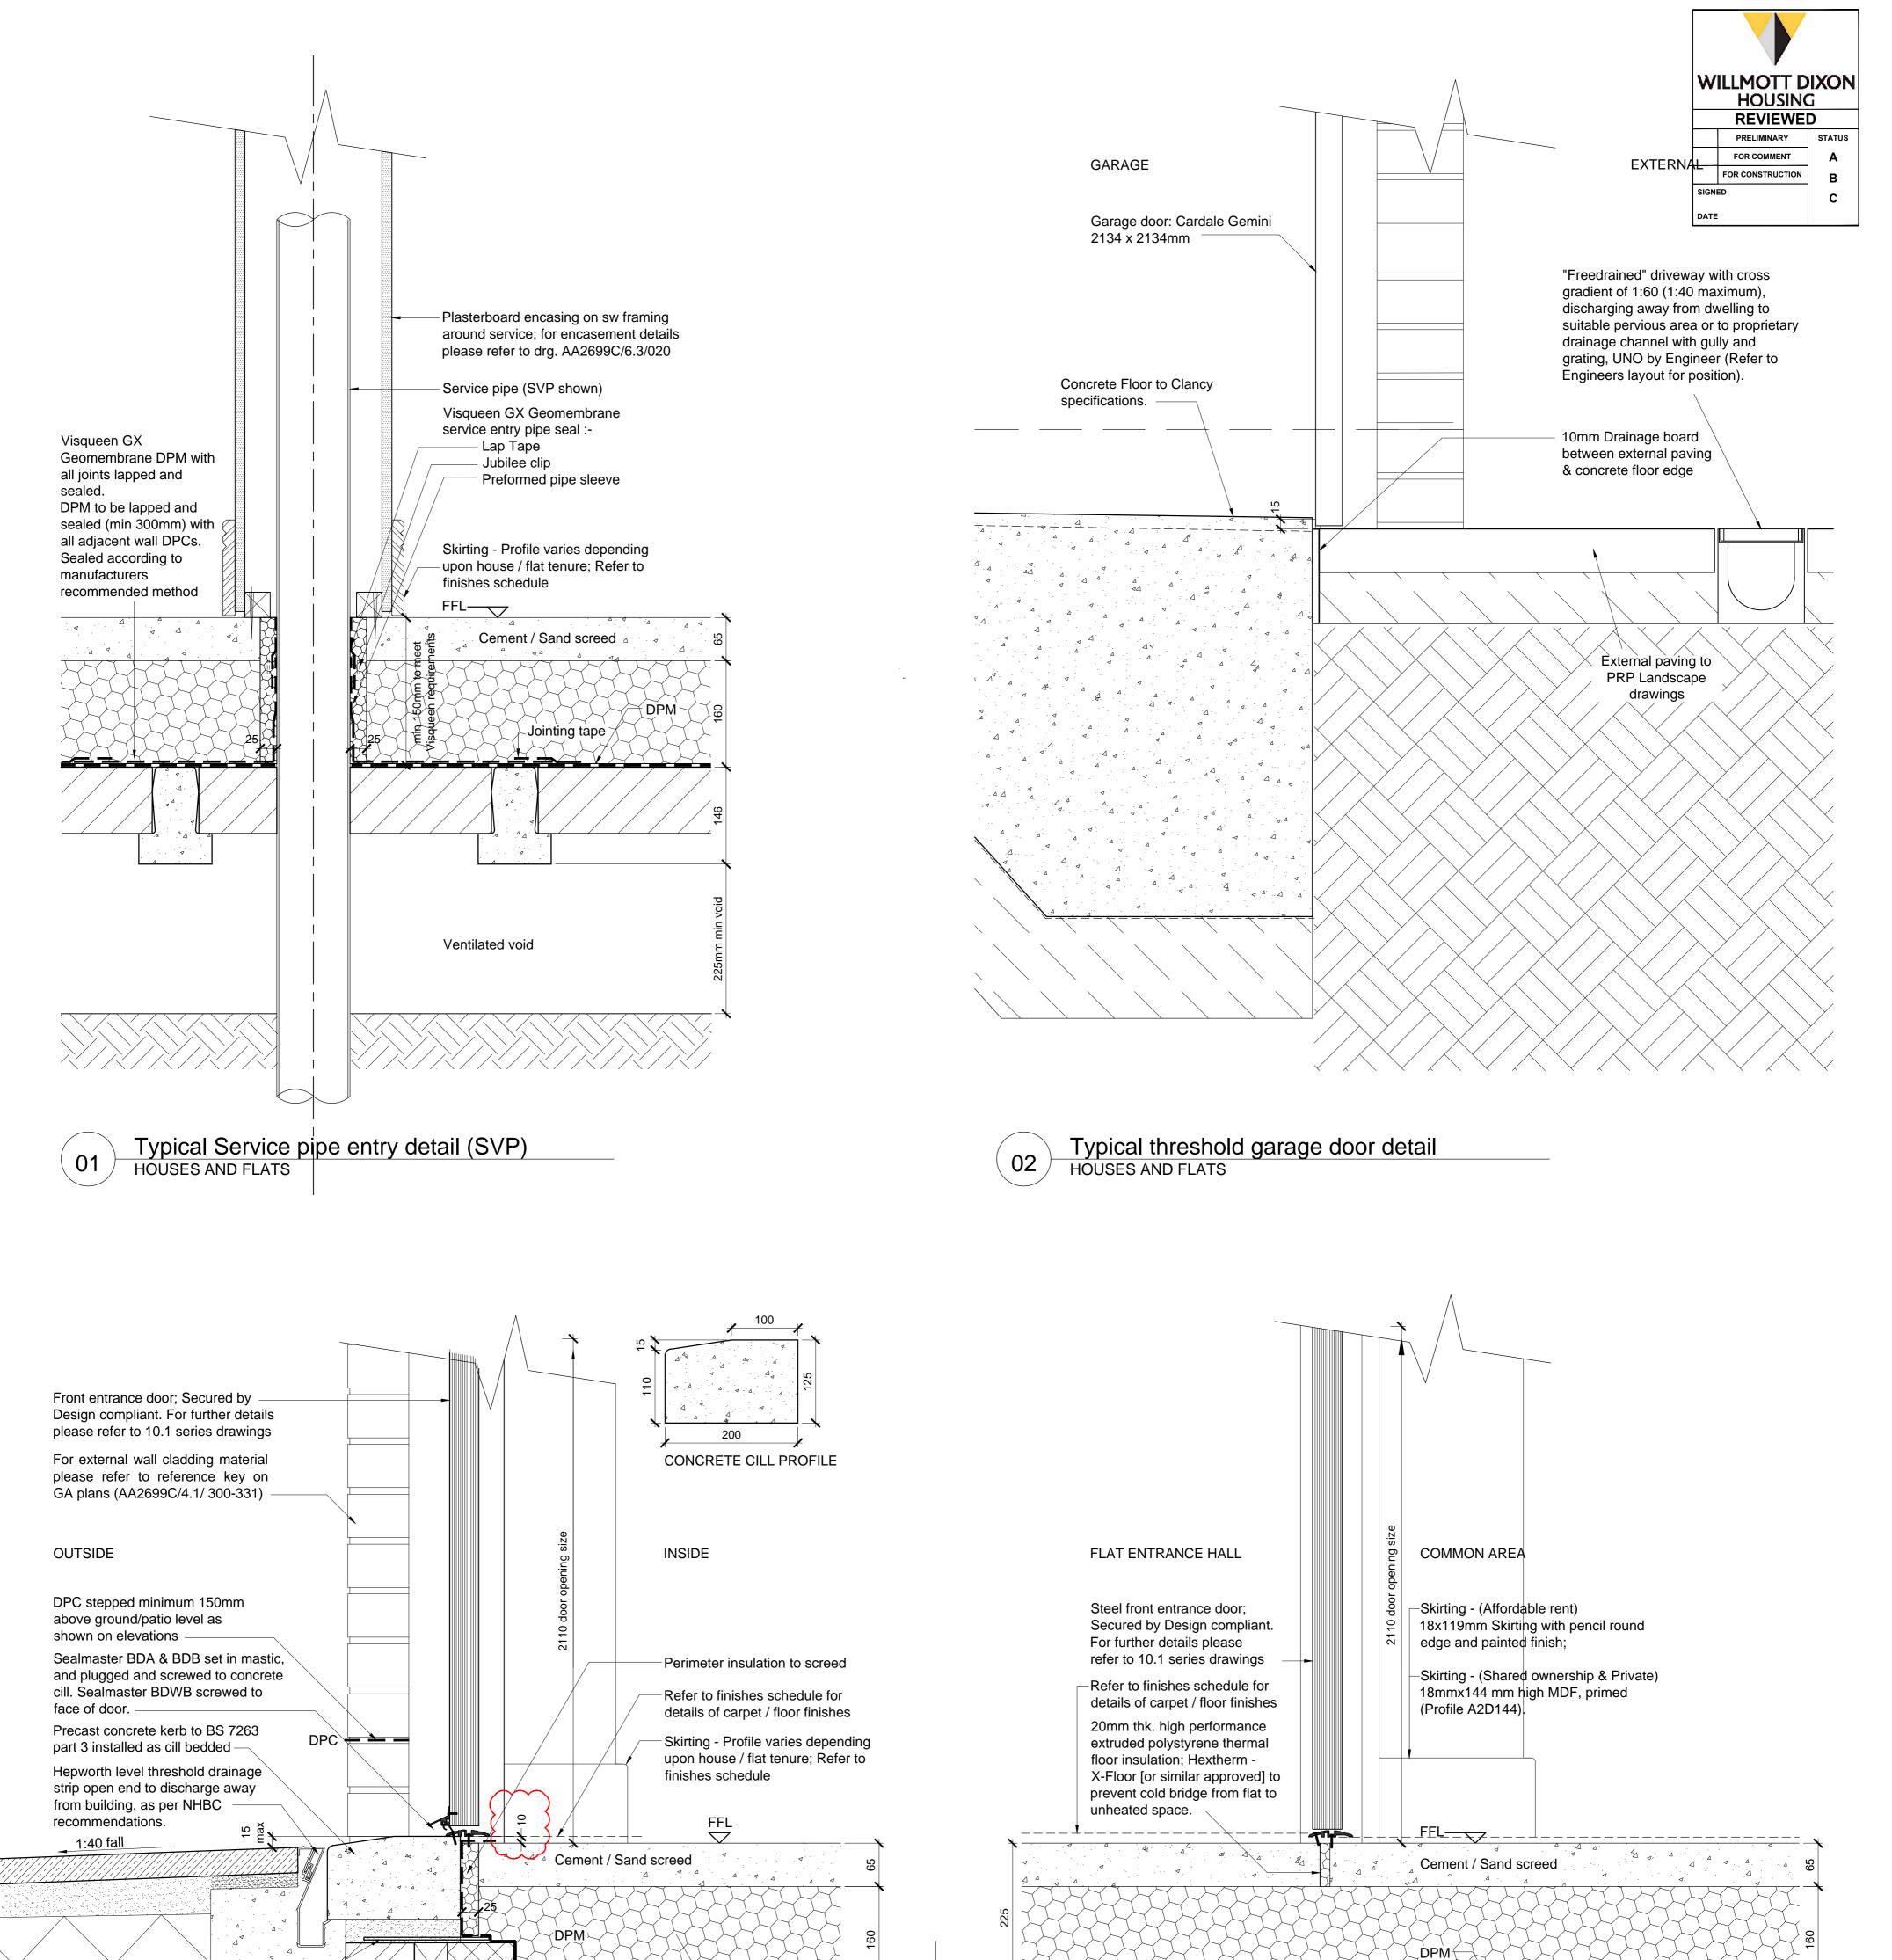

## \* For external wall build-ups, please refer to drawing AA2699C/6.1/001 \* For internal party wall build-ups (IW01), please refer to drawing AA2699C/6.1/005 & 018 \* For internal wall build-ups (IW02 & IW03), please refer to drawing AA2699C/6.1/019

## The contractor is responsible for checking dimensions, tolerances and references. Any discrepancy to be verified with the Architect before

notes

references. Any discrepancy to be verified with the Architect before proceeding with the works.

 Where an item is covered by drawings to different scales the larger scale drawing is to be worked to.

- Do not scale drawing. Figured dimensions to be worked to in all cases.

| date       | rev | revision/author/checker                                                                        | drawn JW project BICESTER ECO TOWN                            | purpose of issue                                                        |  |
|------------|-----|------------------------------------------------------------------------------------------------|---------------------------------------------------------------|-------------------------------------------------------------------------|--|
| 15-01-2014 | -   | First issue; JW/MDB                                                                            | checked MDB EXEMPLAR SITE                                     | CONSTRUCTION                                                            |  |
| 11-09-2014 | A   | Detail updates following contractor comments; areas as clouded; JW/MB                          |                                                               |                                                                         |  |
| 29-10-2014 | В   | Detail updates following contractor comments; areas as clouded; Issue for construction. RFB/RS | scale @ A1 1:5 drawing SUB FLOOR DETAILS                      | drawing no                                                              |  |
| 26-02-2015 | С   | Threshold + door raised by 10mm, as clouded; CL/RS                                             | date Dec 2013 (Sheet 4 of 5)                                  | AA2699C/6.1/023 C                                                       |  |
|            |     |                                                                                                | PRP Architects © 10 Lindsey Street Smithfield London EC1A 9HP | T +44 (0)20 7653 1200 F +44 (0)20 7653 1201 lon.prp@prparchitects.co.uk |  |