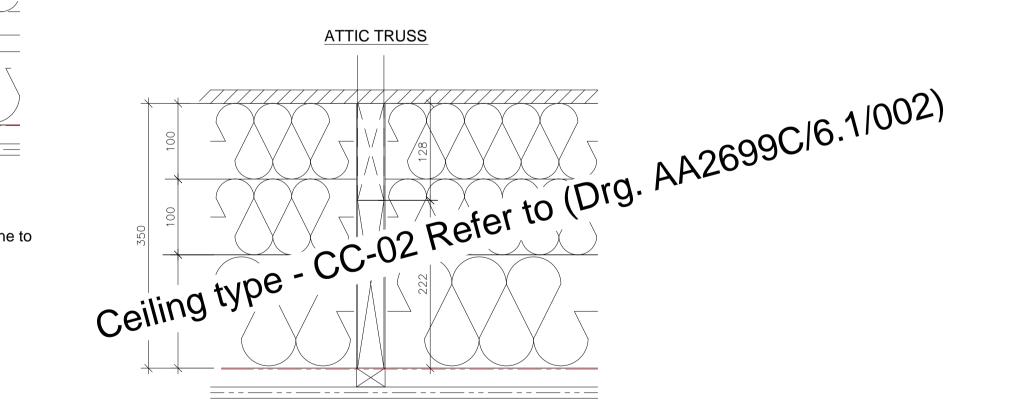

Future Room in the Roof Ceiling Build-Up Type 3 - Render

| W    | WILLMOTT DIXON<br>HOUSING |        |  |  |  |  |
|------|---------------------------|--------|--|--|--|--|
|      | REVIEWE                   | D      |  |  |  |  |
|      | PRELIMINARY               | STATUS |  |  |  |  |
|      | FOR COMMENT               | Α      |  |  |  |  |
|      | FOR CONSTRUCTION          | В      |  |  |  |  |
| SIGN | ED                        | С      |  |  |  |  |
| DATE |                           |        |  |  |  |  |