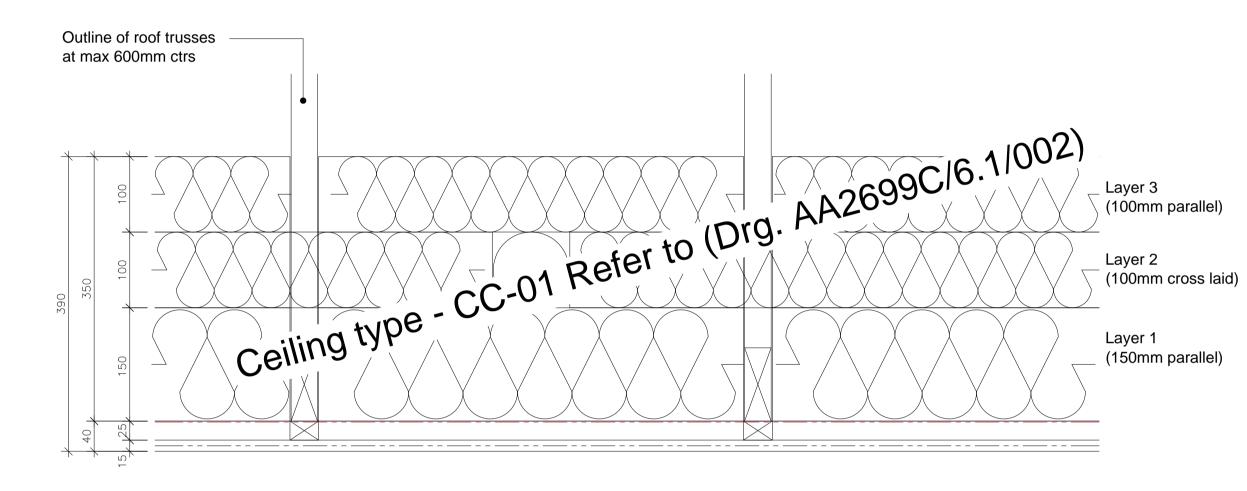

Future Room in the Roof Ceiling Build-Up Type 3 - Render

| W    | WILLMOTT DIXON<br>HOUSING |        |  |  |  |  |
|------|---------------------------|--------|--|--|--|--|
|      | REVIEWE                   | D      |  |  |  |  |
|      | PRELIMINARY               | STATUS |  |  |  |  |
|      | FOR COMMENT               | Α      |  |  |  |  |
|      | FOR CONSTRUCTION          | В      |  |  |  |  |
| SIGN | ED                        | С      |  |  |  |  |
| DATE |                           |        |  |  |  |  |

## notes

- The contractor is responsible for checking dimensions, tolerances and references. Any discrepancy to be verified with the Architect before proceeding with the works.
- Where an item is covered by drawings to different scales the larger scale drawing is to b