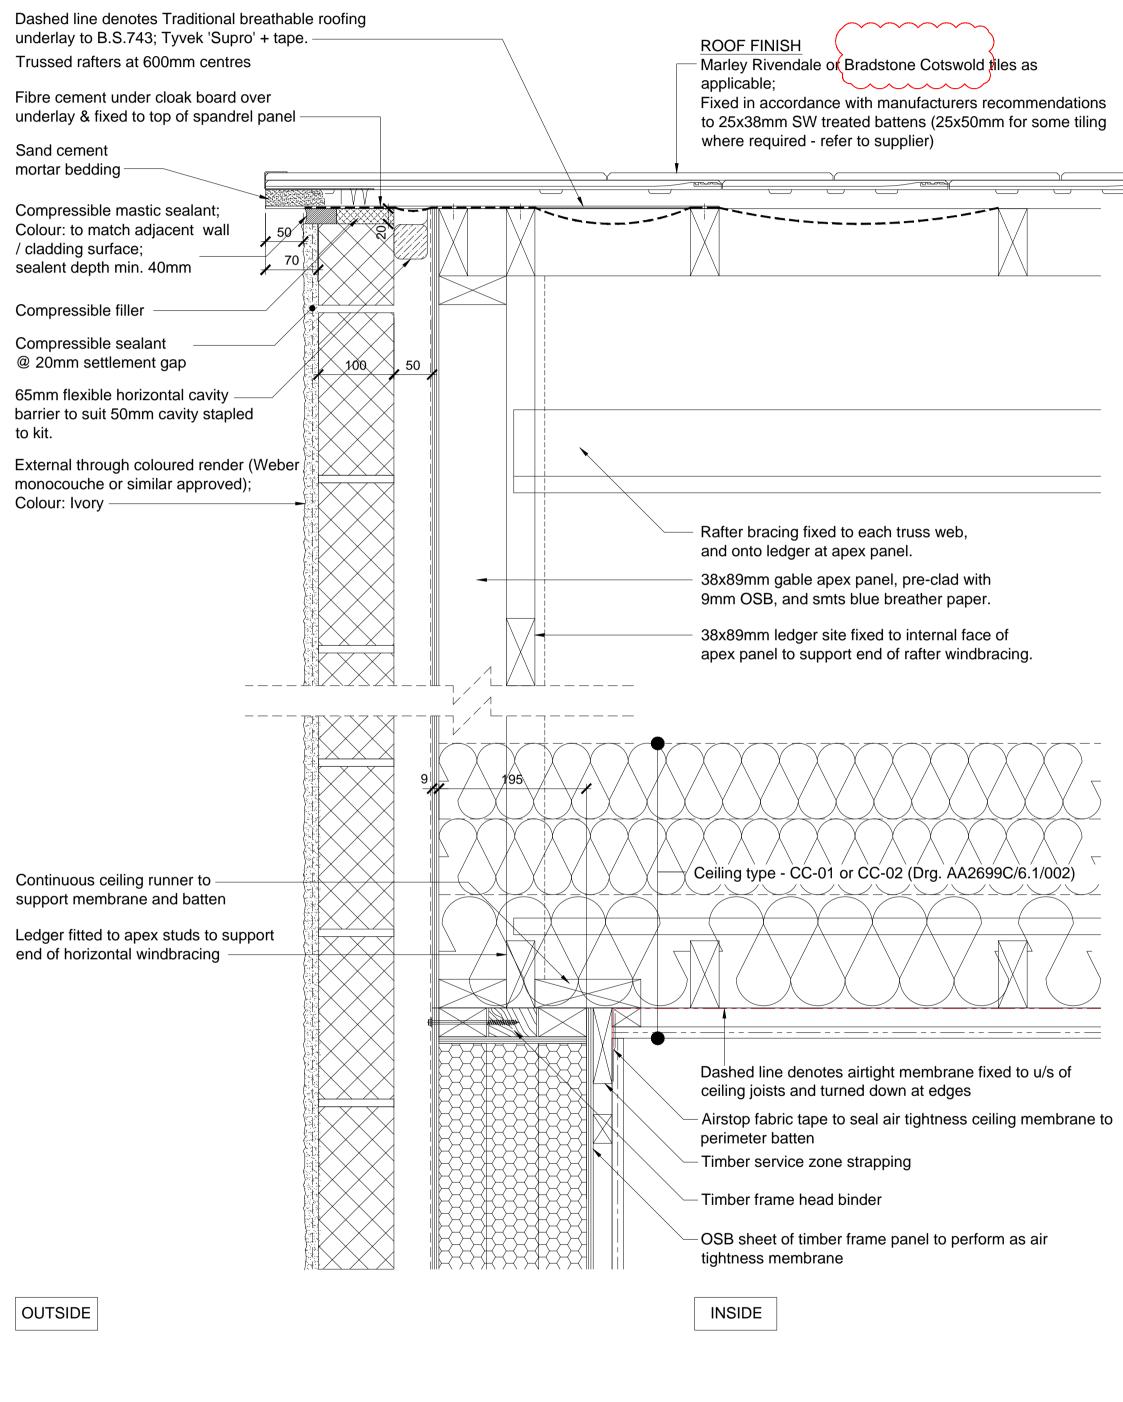

Future Room in the Roof Ceiling Build-Up Type 3 - Render

| W    | WILLMOTT DIXON<br>HOUSING |        |  |  |  |  |
|------|---------------------------|--------|--|--|--|--|
|      | REVIEWE                   | D      |  |  |  |  |
|      | PRELIMINARY               | STATUS |  |  |  |  |
|      | FOR COMMENT               | Α      |  |  |  |  |
|      | FOR CONSTRUCTION          | В      |  |  |  |  |
| SIGN | ED                        | С      |  |  |  |  |
| DATE |                           |        |  |  |  |  |

## notes

- The contractor is responsible for checking dimensions, tolerances and references. Any discrepancy to be verified with the Architect before proceeding with the works.
- Where an item is covered by drawings to different scales the larger scale drawing is