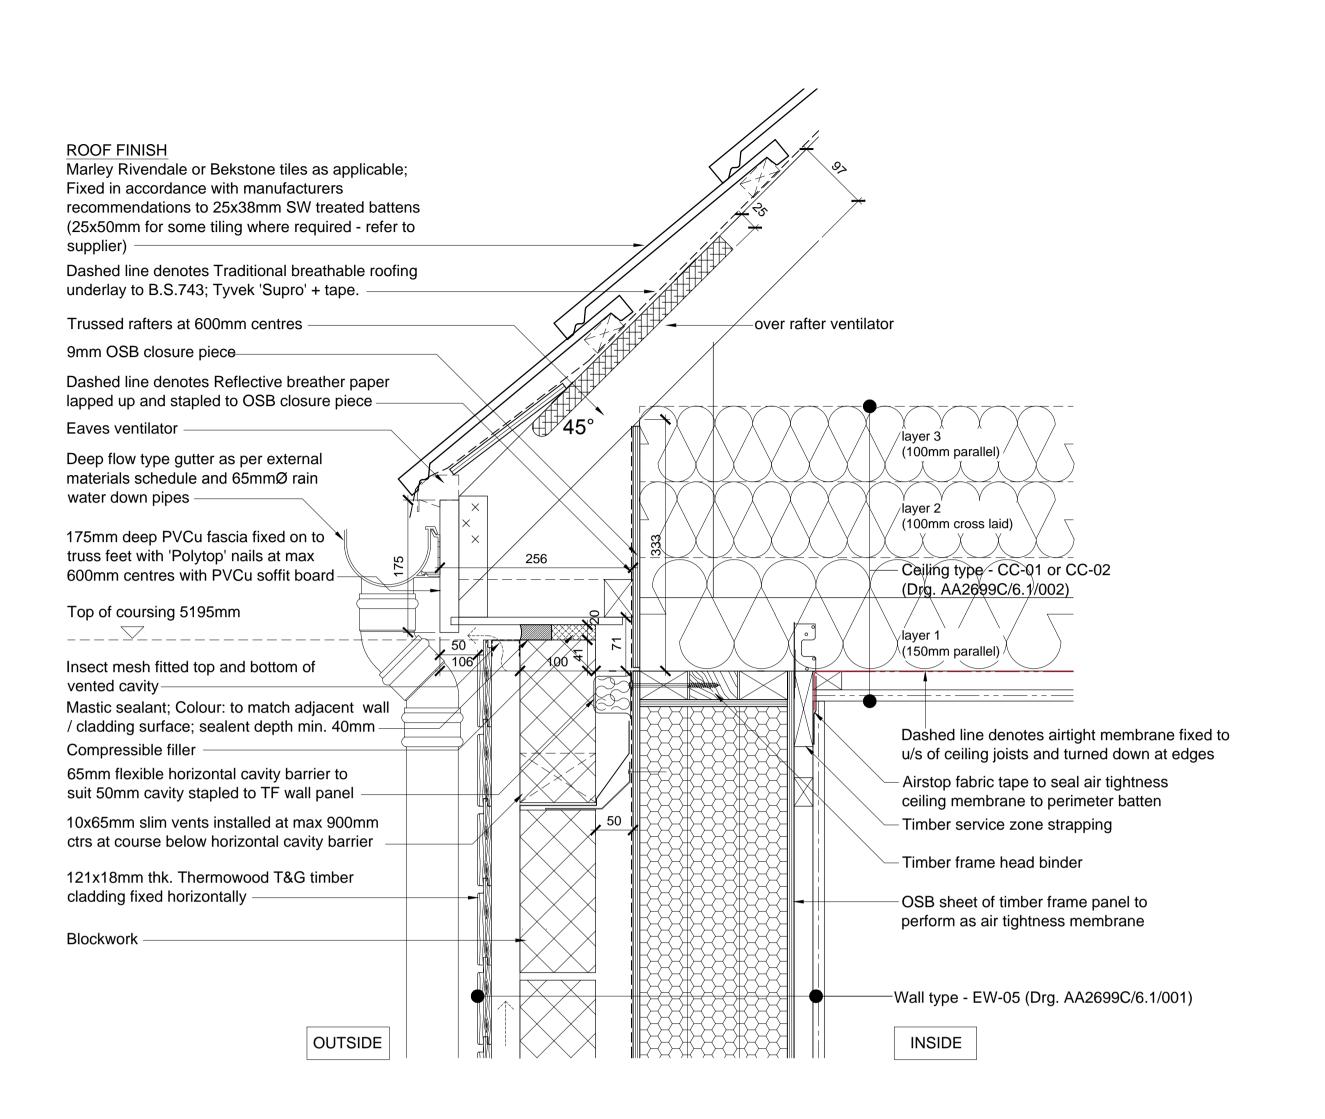

Ceiling type - CC-01 (Drg. AA2699Cl6.11002)

—Ceiling type - CC-01 (Drg. AA2699Cl6.11002)

WILLMOTT DIXON HOUSING **REVIEWED** PRELIMINARY FOR COMMENT

The contractor is responsible for checking dimensions, tolerances and references. Any discrepancy to be verified with the Architect before proceeding with the works.

ATTIC TRUSS Ceiling type - CC-02 (Drg. AA2699C/6.1/002)

02-03-2015 B Amended to WDH comments. Issued for construction; cl/ rs

15-01-2014 A Details updated; JW/MDB 09-12-2013 -First issue; JW/MDB

revision/author/checker