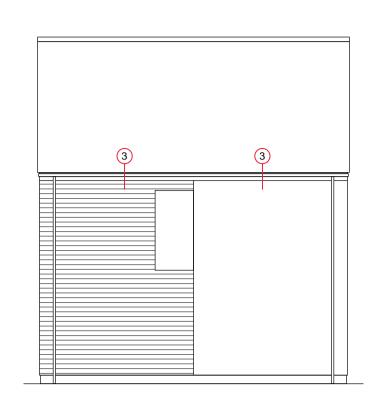

**KEY ELEVATION** TYPE - 3

Eaves Section Detail (Timber cladding) Type 3 - Timber / Render

Layer 3 (100mm parallel)

Layer 2 (100mm cross laid)

(150mm parallel)

Layer 1/

Type 3 - Timber / Render

Eaves Section Detail (Render)