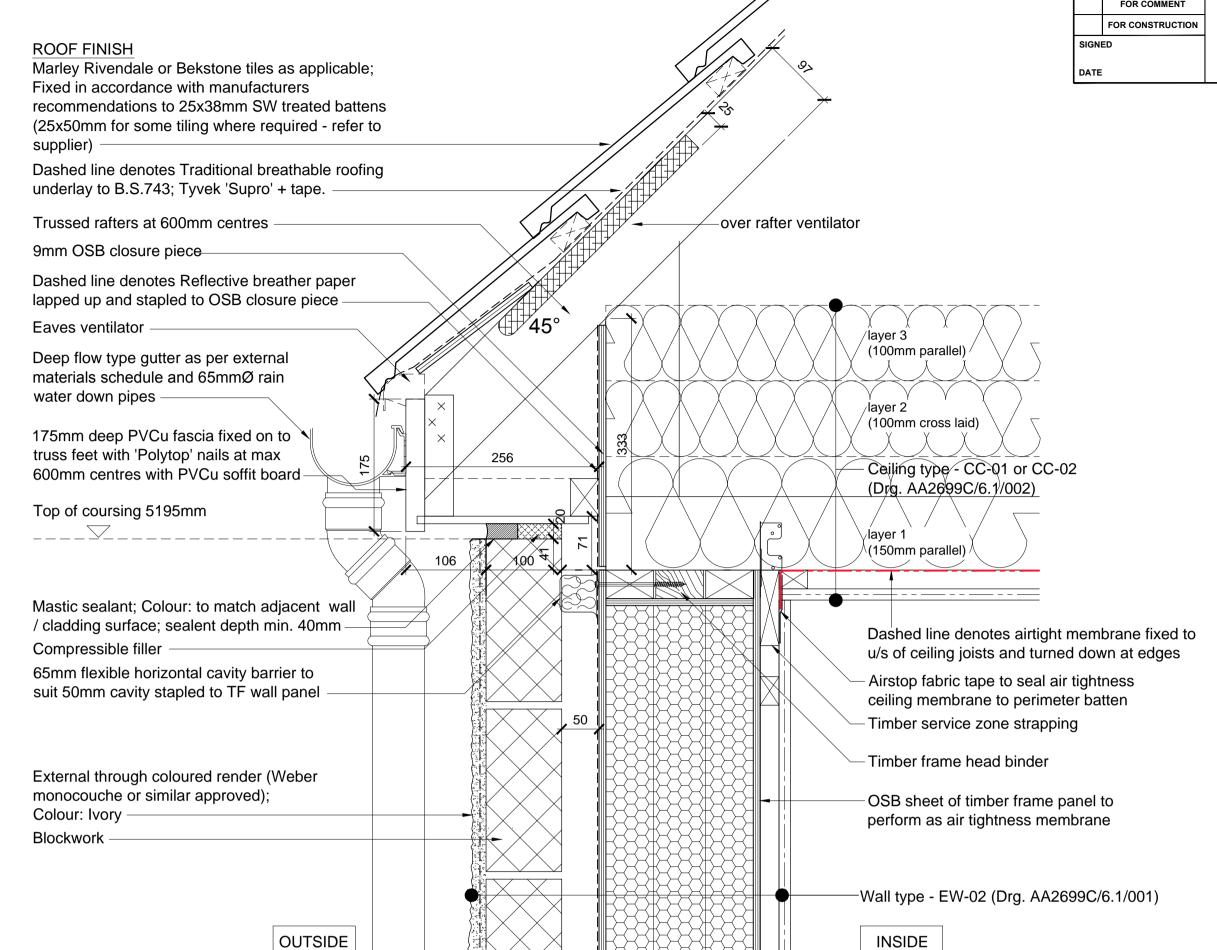

Ceiling type - CC-01 (Drg. AA2699Cl6.11002)

—Ceiling type - CC-01 (Drg. AA2699Cl6.11002)

WILLMOTT DIXON HOUSING **REVIEWED** PRELIMINARY FOR COMMENT

The contractor is responsible for checking dimensions, tolerances and references. Any discrepancy to be verified with the Architect before proceeding with the works.

ATTIC TRUSS Ceiling type - CC-02 (Drg. AA2699C/6.1/002)

02-03-2015 B Amended to WDH comments. Issued for construction; cl/ rs

15-01-2014 A Details updated; JW/MDB 09-12-2013 -First issue; JW/MDB

revision/author/checker