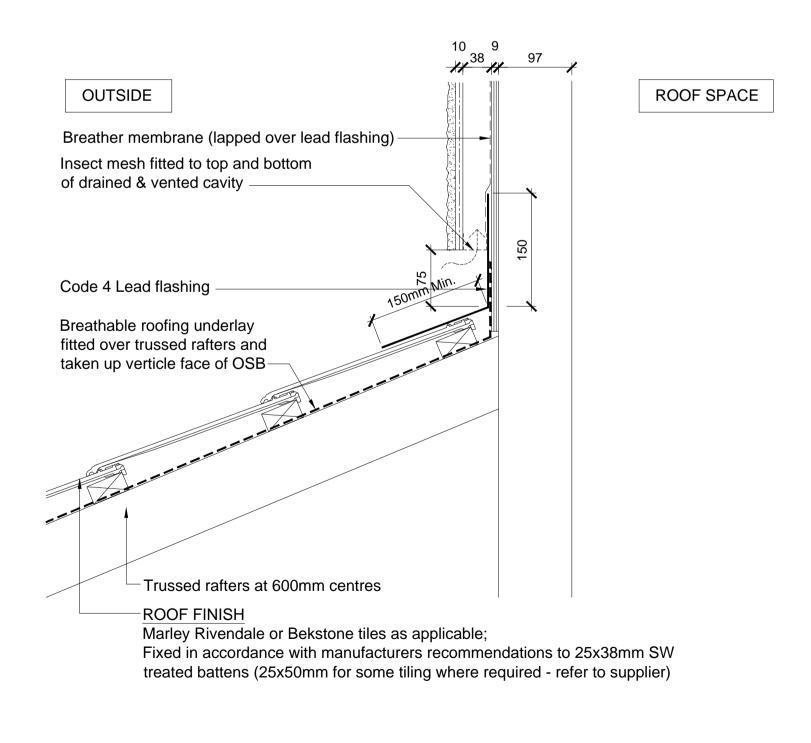

Roof Abutment Detail 01 Type 8 - Bekstone / Render

| 07-04-2015                                                                   | В                                                                     | IM/CL                                  | ed in line with V                                           | VDH comm | ents;    |
|------------------------------------------------------------------------------|-----------------------------------------------------------------------|----------------------------------------|-------------------------------------------------------------|----------|----------|
| 15-01-2014<br>09-12-2013                                                     | A<br>-                                                                | Details update<br>First issue; JW      |                                                             |          |          |
| date                                                                         | rev                                                                   | revision/a                             | uthor/checke                                                | er       |          |
| purpose                                                                      | of issue                                                              | )                                      |                                                             |          |          |
| CON                                                                          | STR                                                                   | UCTIO                                  | N                                                           |          |          |
| project                                                                      |                                                                       |                                        |                                                             |          |          |
|                                                                              |                                                                       |                                        |                                                             | ٥W٢      | ٨        |
| EXE                                                                          |                                                                       | TER E<br>PLAR \$                       |                                                             | OWN      | <b>N</b> |
|                                                                              | EMF                                                                   | PLAR                                   |                                                             | 1WO      | N        |
| EXE<br>drawing<br>DET<br>TYPE                                                | EMF<br>AILS<br>E 8 E                                                  |                                        | SITE                                                        |          |          |
| EXE<br>drawing<br>DET<br>TYPE                                                | EMF<br>AILS<br>E 8 E                                                  | PLAR S                                 | SITE                                                        |          |          |
| EXE<br>drawing<br>DETA<br>TYPE<br>[ Bek                                      | AILS<br>E 8 E<br>ston                                                 | PLAR S<br>DWELLI<br>be / Ren           | SITE<br>NGS<br>der ] <u>S</u> I                             |          | rev      |
| EXE<br>drawing<br>DETA<br>TYPE<br>[ Bek                                      | AILS<br>E 8 E<br>ston                                                 |                                        | SITE<br>NGS<br>der ] <u>S</u> I                             |          | }        |
| EXE<br>drawing<br>DETA<br>TYPE<br>[ Bek                                      | AILS<br>E 8 E<br>ston                                                 | PLAR S<br>DWELLI<br>be / Ren           | SITE<br>NGS<br>der ] <u>S</u> I                             |          | rev      |
| EXE<br>drawing<br>DET<br>TYPE<br>[ Bek<br>drawing<br>AA2                     | AILS<br>E 8 E<br>ston                                                 | PLAR                                   | SITE<br>NGS<br>der ] <u>SI</u><br>097                       |          | rev<br>B |
| EXE<br>drawing<br>DETA<br>TYPI<br>[Bek<br>drawing<br>AA2<br>drawn<br>scale @ | AILS<br>E 8 E<br>aston<br>2699<br>TL<br>A1 1:5                        | PLAR                                   | SITE<br>NGS<br>der ] <u>SI</u><br>097<br><sup>checked</sup> | neet 8   | rev<br>B |
| EXE<br>drawing<br>DETA<br>TYPI<br>[Bek<br>drawing<br>AA2<br>drawn<br>scale @ | EMF<br>AILS<br>E 8 [<br>aston<br>no<br>2699<br>TL<br>A1 1:5<br>Street | PLAR S<br>DWELLI<br>ie / Ren<br>9C 6.1 | SITE<br>NGS<br>der ] <u>SI</u><br>097<br><sup>checked</sup> | neet 8   | rev<br>B |