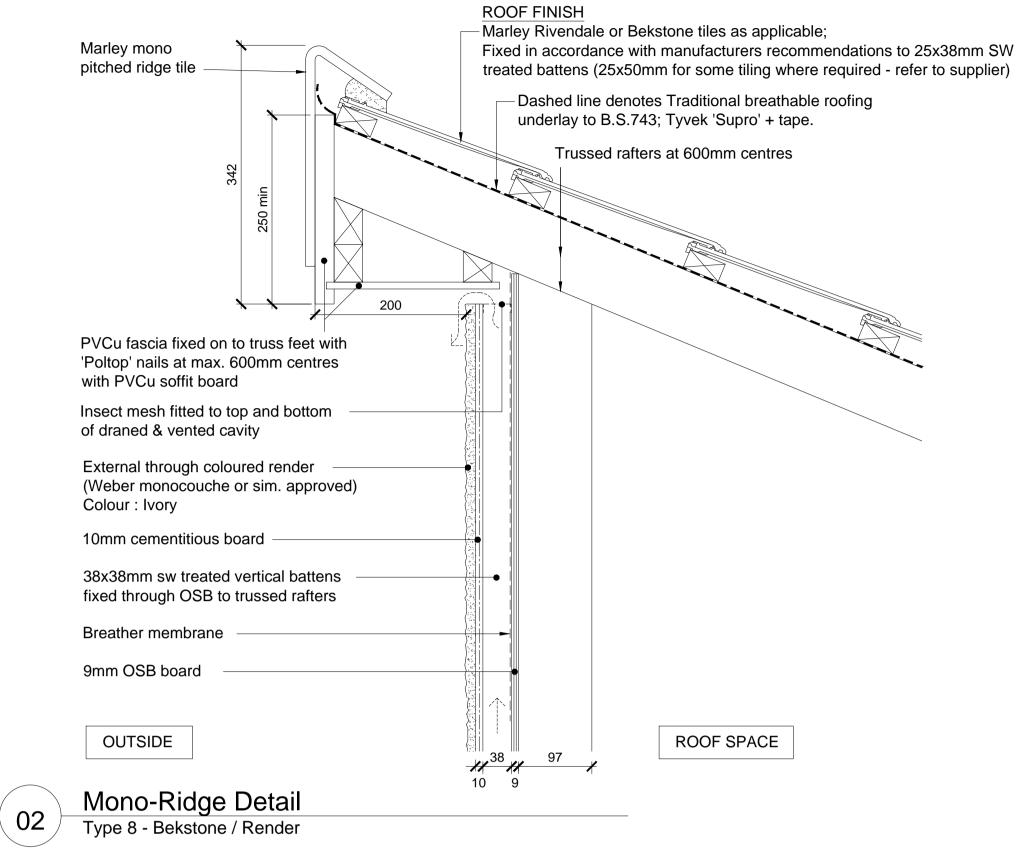

Roof Abutment Detail 01 Type 8 - Bekstone / Render

| 07-04-2015                                                                   | В                                                                     | IM/CL                                  | ed in line with V                                           | VDH comm | ents;    |
|------------------------------------------------------------------------------|-----------------------------------------------------------------------|----------------------------------------|-------------------------------------------------------------|----------|----------|
| 15-01-2014<br>09-12-2013                                                     | A<br>-                                                                | Details update<br>First issue; JW      |                                                             |          |          |
| date                                                                         | rev                                                                   | revision/a                             | uthor/checke                                                | er       |          |
| purpose                                                                      | of issue                                                              | )                                      |                                                             |          |          |
| CON                                                                          | STR                                                                   | UCTIO                                  | N                                                           |          |          |
| project                                                                      |                                                                       |                                        |                                                             |          |          |
|                                                                              |                                                                       |                                        |                                                             | ٥W٢      | ٨        |
| EXE                                                                          |                                                                       | TER E<br>PLAR \$                       |                                                             | OWN      | <b>N</b> |
|                                                                              | EMF                                                                   | PLAR                                   |                                                             | 1WO      | N        |
| EXE<br>drawing<br>DET<br>TYPE                                                | EMF<br>AILS<br>E 8 E                                                  |                                        | SITE                                                        |          |          |
| EXE<br>drawing<br>DET<br>TYPE                                                | EMF<br>AILS<br>E 8 E                                                  | PLAR S                                 | SITE                                                        |          |          |
| EXE<br>drawing<br>DETA<br>TYPE<br>[ Bek                                      | AILS<br>E 8 E<br>ston                                                 | PLAR S<br>DWELLI<br>be / Ren           | SITE<br>NGS<br>der ] <u>S</u> I                             |          | rev      |
| EXE<br>drawing<br>DETA<br>TYPE<br>[ Bek                                      | AILS<br>E 8 E<br>ston                                                 |                                        | SITE<br>NGS<br>der ] <u>S</u> I                             |          | }        |
| EXE<br>drawing<br>DETA<br>TYPE<br>[ Bek                                      | AILS<br>E 8 E<br>ston                                                 | PLAR S<br>DWELLI<br>be / Ren           | SITE<br>NGS<br>der ] <u>S</u> I                             |          | rev      |
| EXE<br>drawing<br>DET<br>TYPE<br>[ Bek<br>drawing<br>AA2                     | AILS<br>E 8 E<br>ston                                                 | PLAR                                   | SITE<br>NGS<br>der ] <u>SI</u><br>097                       |          | rev<br>B |
| EXE<br>drawing<br>DETA<br>TYPI<br>[Bek<br>drawing<br>AA2<br>drawn<br>scale @ | AILS<br>E 8 E<br>aston<br>2699<br>TL<br>A1 1:5                        | PLAR                                   | SITE<br>NGS<br>der ] <u>SI</u><br>097<br><sup>checked</sup> | neet 8   | rev<br>B |
| EXE<br>drawing<br>DETA<br>TYPI<br>[Bek<br>drawing<br>AA2<br>drawn<br>scale @ | EMF<br>AILS<br>E 8 [<br>aston<br>no<br>2699<br>TL<br>A1 1:5<br>Street | PLAR S<br>DWELLI<br>ie / Ren<br>9C 6.1 | SITE<br>NGS<br>der ] <u>SI</u><br>097<br><sup>checked</sup> | neet 8   | rev<br>B |