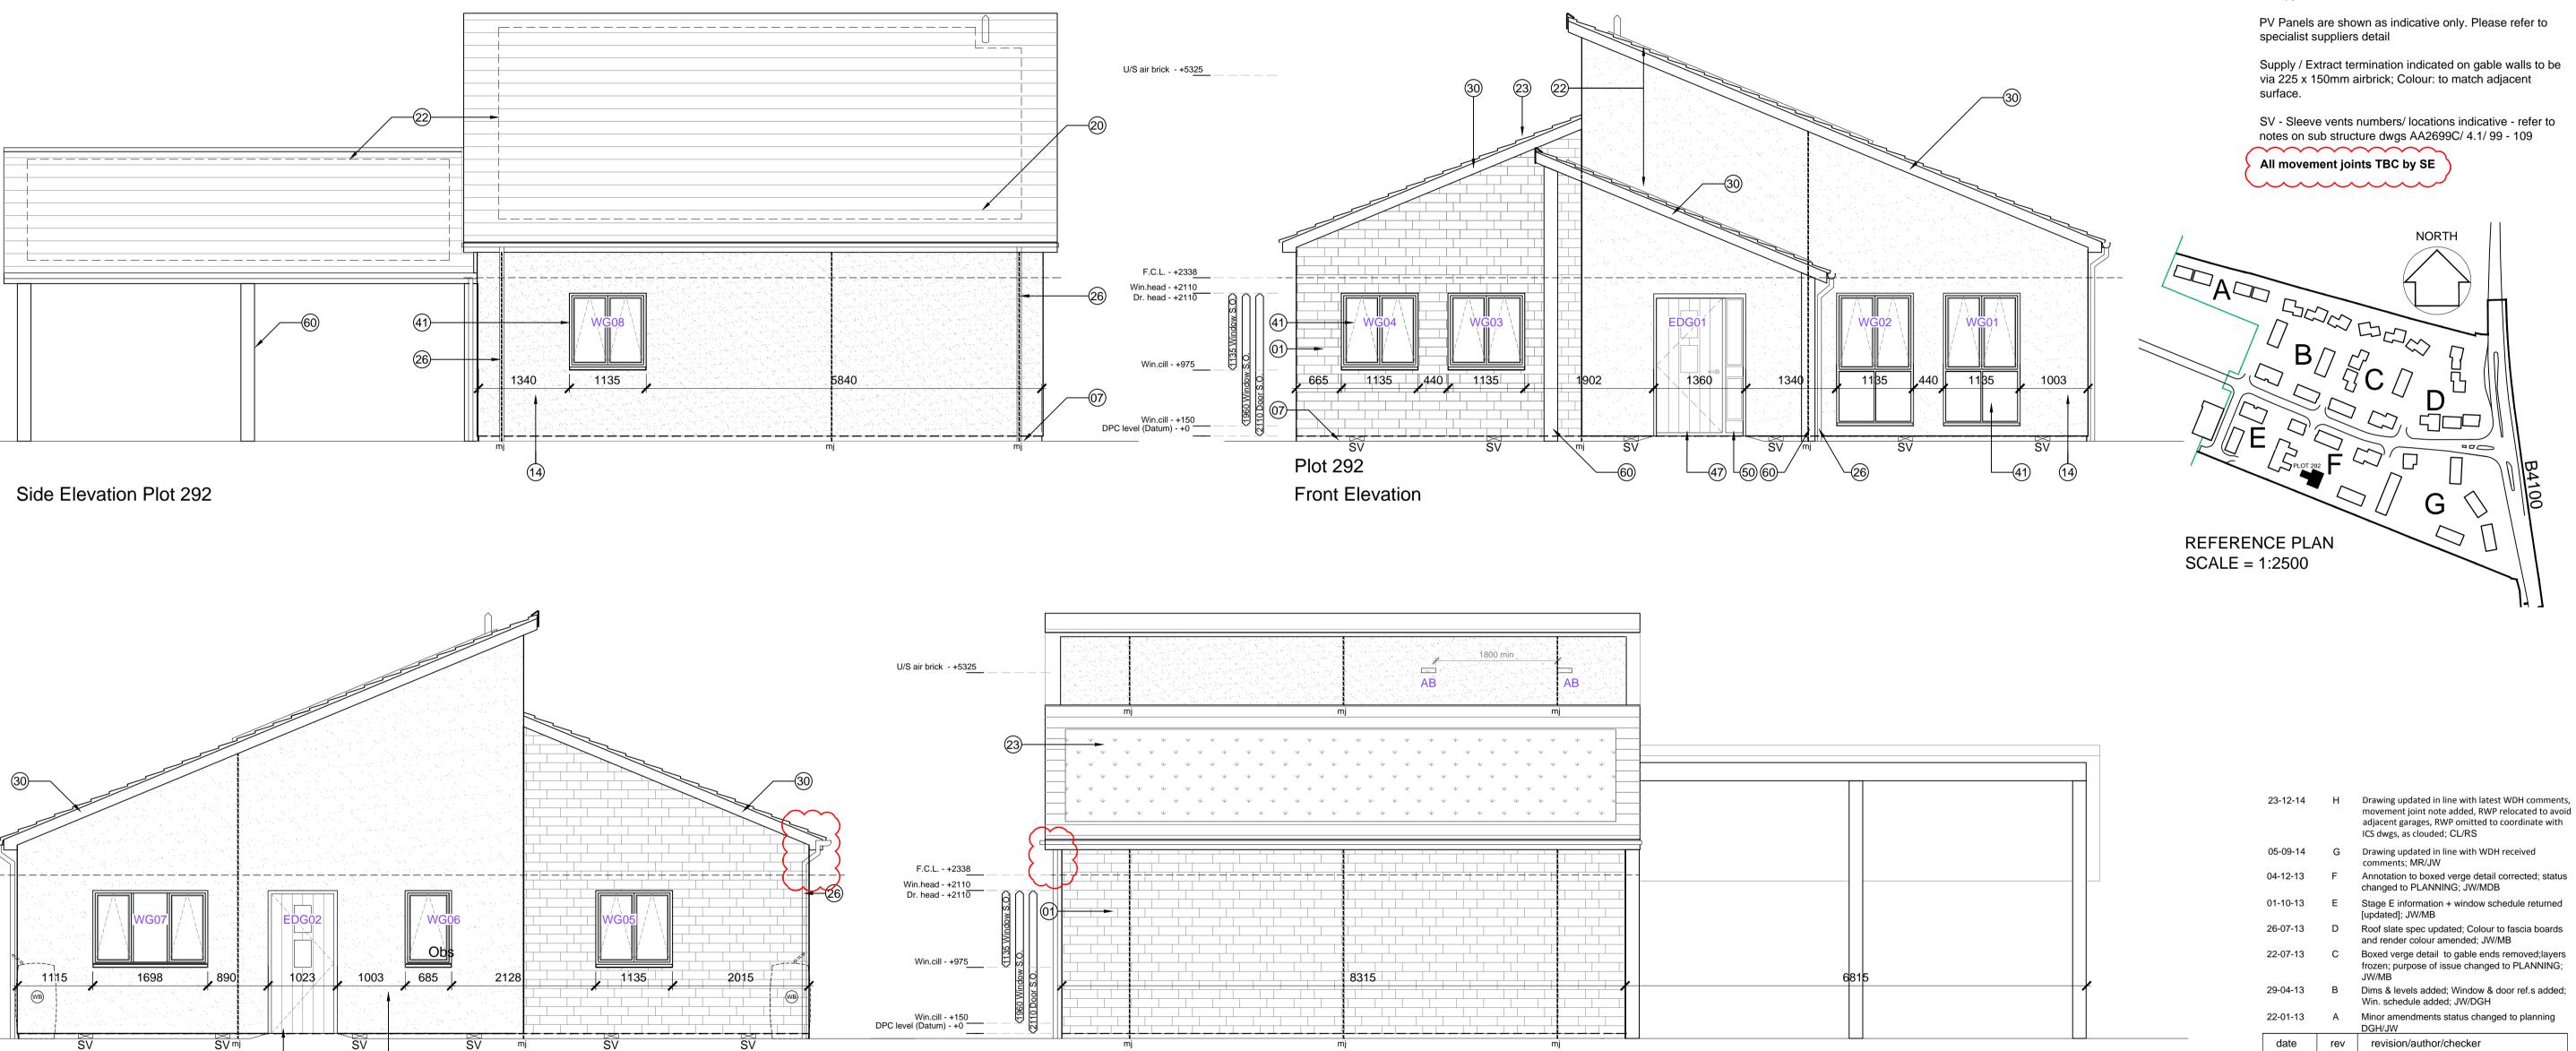

# **KEY TO MATERIALS & DETAILS**

- (01) Coursed stonework [Beckstone 'Natural light weathered' [tumbled]; laid in random course heights - no jumpers]
- (07) 2No. course engineering quality brick below DPC. with natural colour mortar joints. [Ibstock 'Capital Multi Stock']
- (14) Through colour render; colour: lvory
- (20) Marley 'Rivendale' composite slate and ridge tile
- (22) South facing roof slope designated for PV array REF AA2699C/1.1/107
- (23) Roof designated for meadow grass
- UPVC gutters & down pipes; colour: Black (Type 1); Grey RAL 7015 (Type 3,7,8). Fascia & soffit board; colour: White (Type 1); Grey - RAL 7015 (Type 3,7,8)
- (30) Fascia & soffit board; colour: to match windows

- (41) High performance triple glazed timber window; design to match house type; colour: Grey (RAL 7015)
- (47) IG doorset GRP (NG range) Ref: D42 [type 1 dwellings and type 8 bungalows]; Door colour: Black ext.; white int.; Frame: White
- (50) Glazed side panel / fan light to match door
- 60 Steel support post to car port with painted finish; colour: to match windows

-Denotes obscure glazing to bathroom or WC / Shower

Sleeve Vent Air brick (MVHR/ MEV intake/ extract)

| Plots numbers                                                                                                        | Dwelling type | Tenure     | Elevation type | window number                                               | Door number | Fire egress | Fire rated glass | Safety glass | Obscured Glass | SBD compliance                                                                                                                                                                                                                                                                                                                                                                                                                                                                                                                                                                                                                                                                                                                                                                                                                                                                                                                                                                                                                                                                                                                                                                                                                                                                                                                                                                                                                                                                                                                                                                                                                                                                                                                                                                                                                                                                                                                                                                                                                                                                                                                         | Blank panel<br>in look a like<br>glass | Structural                                                          | wind                                      | dow opening<br>Height                                                | Room                                                                                                      |
|----------------------------------------------------------------------------------------------------------------------|---------------|------------|----------------|-------------------------------------------------------------|-------------|-------------|------------------|--------------|----------------|----------------------------------------------------------------------------------------------------------------------------------------------------------------------------------------------------------------------------------------------------------------------------------------------------------------------------------------------------------------------------------------------------------------------------------------------------------------------------------------------------------------------------------------------------------------------------------------------------------------------------------------------------------------------------------------------------------------------------------------------------------------------------------------------------------------------------------------------------------------------------------------------------------------------------------------------------------------------------------------------------------------------------------------------------------------------------------------------------------------------------------------------------------------------------------------------------------------------------------------------------------------------------------------------------------------------------------------------------------------------------------------------------------------------------------------------------------------------------------------------------------------------------------------------------------------------------------------------------------------------------------------------------------------------------------------------------------------------------------------------------------------------------------------------------------------------------------------------------------------------------------------------------------------------------------------------------------------------------------------------------------------------------------------------------------------------------------------------------------------------------------------|----------------------------------------|---------------------------------------------------------------------|-------------------------------------------|----------------------------------------------------------------------|-----------------------------------------------------------------------------------------------------------|
| Rev A - 18th Jan 2013                                                                                                |               | -          |                |                                                             |             |             |                  |              |                |                                                                                                                                                                                                                                                                                                                                                                                                                                                                                                                                                                                                                                                                                                                                                                                                                                                                                                                                                                                                                                                                                                                                                                                                                                                                                                                                                                                                                                                                                                                                                                                                                                                                                                                                                                                                                                                                                                                                                                                                                                                                                                                                        |                                        |                                                                     |                                           |                                                                      |                                                                                                           |
| schedule 28-01-13                                                                                                    |               |            |                |                                                             |             |             |                  |              |                |                                                                                                                                                                                                                                                                                                                                                                                                                                                                                                                                                                                                                                                                                                                                                                                                                                                                                                                                                                                                                                                                                                                                                                                                                                                                                                                                                                                                                                                                                                                                                                                                                                                                                                                                                                                                                                                                                                                                                                                                                                                                                                                                        |                                        |                                                                     |                                           |                                                                      |                                                                                                           |
| Rev C - Updated to current drawi                                                                                     |               | -          |                |                                                             |             |             |                  |              |                |                                                                                                                                                                                                                                                                                                                                                                                                                                                                                                                                                                                                                                                                                                                                                                                                                                                                                                                                                                                                                                                                                                                                                                                                                                                                                                                                                                                                                                                                                                                                                                                                                                                                                                                                                                                                                                                                                                                                                                                                                                                                                                                                        |                                        |                                                                     |                                           |                                                                      |                                                                                                           |
| Rev D - Updated to current drawings 04-04-13<br>Rev E - Updated to current drawings 29-04-13                         |               |            |                |                                                             |             |             |                  |              |                |                                                                                                                                                                                                                                                                                                                                                                                                                                                                                                                                                                                                                                                                                                                                                                                                                                                                                                                                                                                                                                                                                                                                                                                                                                                                                                                                                                                                                                                                                                                                                                                                                                                                                                                                                                                                                                                                                                                                                                                                                                                                                                                                        |                                        |                                                                     |                                           |                                                                      |                                                                                                           |
| Rev F - Updated to current drawings 20-04-13<br>Rev F - Updated to current drawings; communal windows added 12-09-13 |               |            |                |                                                             | -           |             |                  |              |                |                                                                                                                                                                                                                                                                                                                                                                                                                                                                                                                                                                                                                                                                                                                                                                                                                                                                                                                                                                                                                                                                                                                                                                                                                                                                                                                                                                                                                                                                                                                                                                                                                                                                                                                                                                                                                                                                                                                                                                                                                                                                                                                                        |                                        |                                                                     |                                           |                                                                      |                                                                                                           |
|                                                                                                                      |               |            |                |                                                             | -           |             |                  |              |                |                                                                                                                                                                                                                                                                                                                                                                                                                                                                                                                                                                                                                                                                                                                                                                                                                                                                                                                                                                                                                                                                                                                                                                                                                                                                                                                                                                                                                                                                                                                                                                                                                                                                                                                                                                                                                                                                                                                                                                                                                                                                                                                                        |                                        |                                                                     |                                           |                                                                      |                                                                                                           |
| 292,355,356                                                                                                          | 2b4p Bungalow | Affordable | 8              | WG-01<br>WG-02<br>WG-03<br>WG-04<br>WG-05<br>WG-06<br>WG-07 | EDG-01      |             |                  | ✓<br>✓       | ✓<br>✓         | <ul> <li></li> &lt;</ul> |                                        | 1360<br>1135<br>1135<br>1135<br>1135<br>1023<br>1135<br>685<br>1698 | ×<br>×<br>×<br>×<br>×<br>×<br>×<br>×<br>× | 2110<br>1960<br>1135<br>1135<br>2110<br>1135<br>1135<br>1135<br>1135 | hall<br>living<br>living<br>bedroom 2<br>bedroom 2<br>kitchen/living,<br>bedroom 1<br>bathroom<br>kitchen |
|                                                                                                                      |               |            |                | WG-08                                                       |             |             |                  |              |                | ~                                                                                                                                                                                                                                                                                                                                                                                                                                                                                                                                                                                                                                                                                                                                                                                                                                                                                                                                                                                                                                                                                                                                                                                                                                                                                                                                                                                                                                                                                                                                                                                                                                                                                                                                                                                                                                                                                                                                                                                                                                                                                                                                      |                                        | 1135                                                                | x                                         | 1135                                                                 | Llving                                                                                                    |

### NOTES:

All drawings to be read in conjunction with reference key & CfSH notes drawing; AA2699C/4.1/295

Refer to dwgs AA2699C/ 4.1/ 100 - 019 for Block Plan

Setting Out

Refer to dwgs AA2699C/ 4.1/ 300 - 333 for GA's

Refer to dwgs AA2699C/ 6.1/ 350 series drawings for canopy details

PV Panels are shown as indicative only. Please refer to

Supply / Extract termination indicated on gable walls to be via 225 x 150mm airbrick; Colour: to match adjacent

SV - Sleeve vents numbers/ locations indicative - refer to notes on sub structure dwgs AA2699C/ 4.1/ 99 - 109

notes