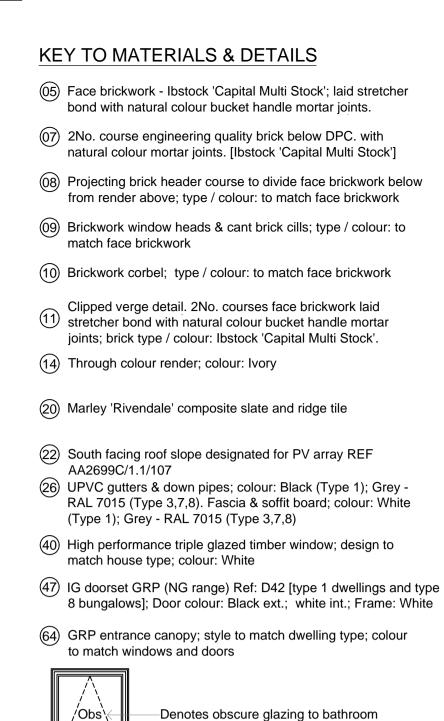

or WC / Shower

Air brick (MVHR/ MEV intake/ extract)

Sleeve Vent

1360

1360

1023

WF-04

1360

1210 bathroom

1435 bedroom 1

1435 bedroom 2

1435 bedroom 3

1435 bedroom 1

The contractor is responsible for checking dimensions, tolerances and references. Any discrepancy to be verified with the Architect before