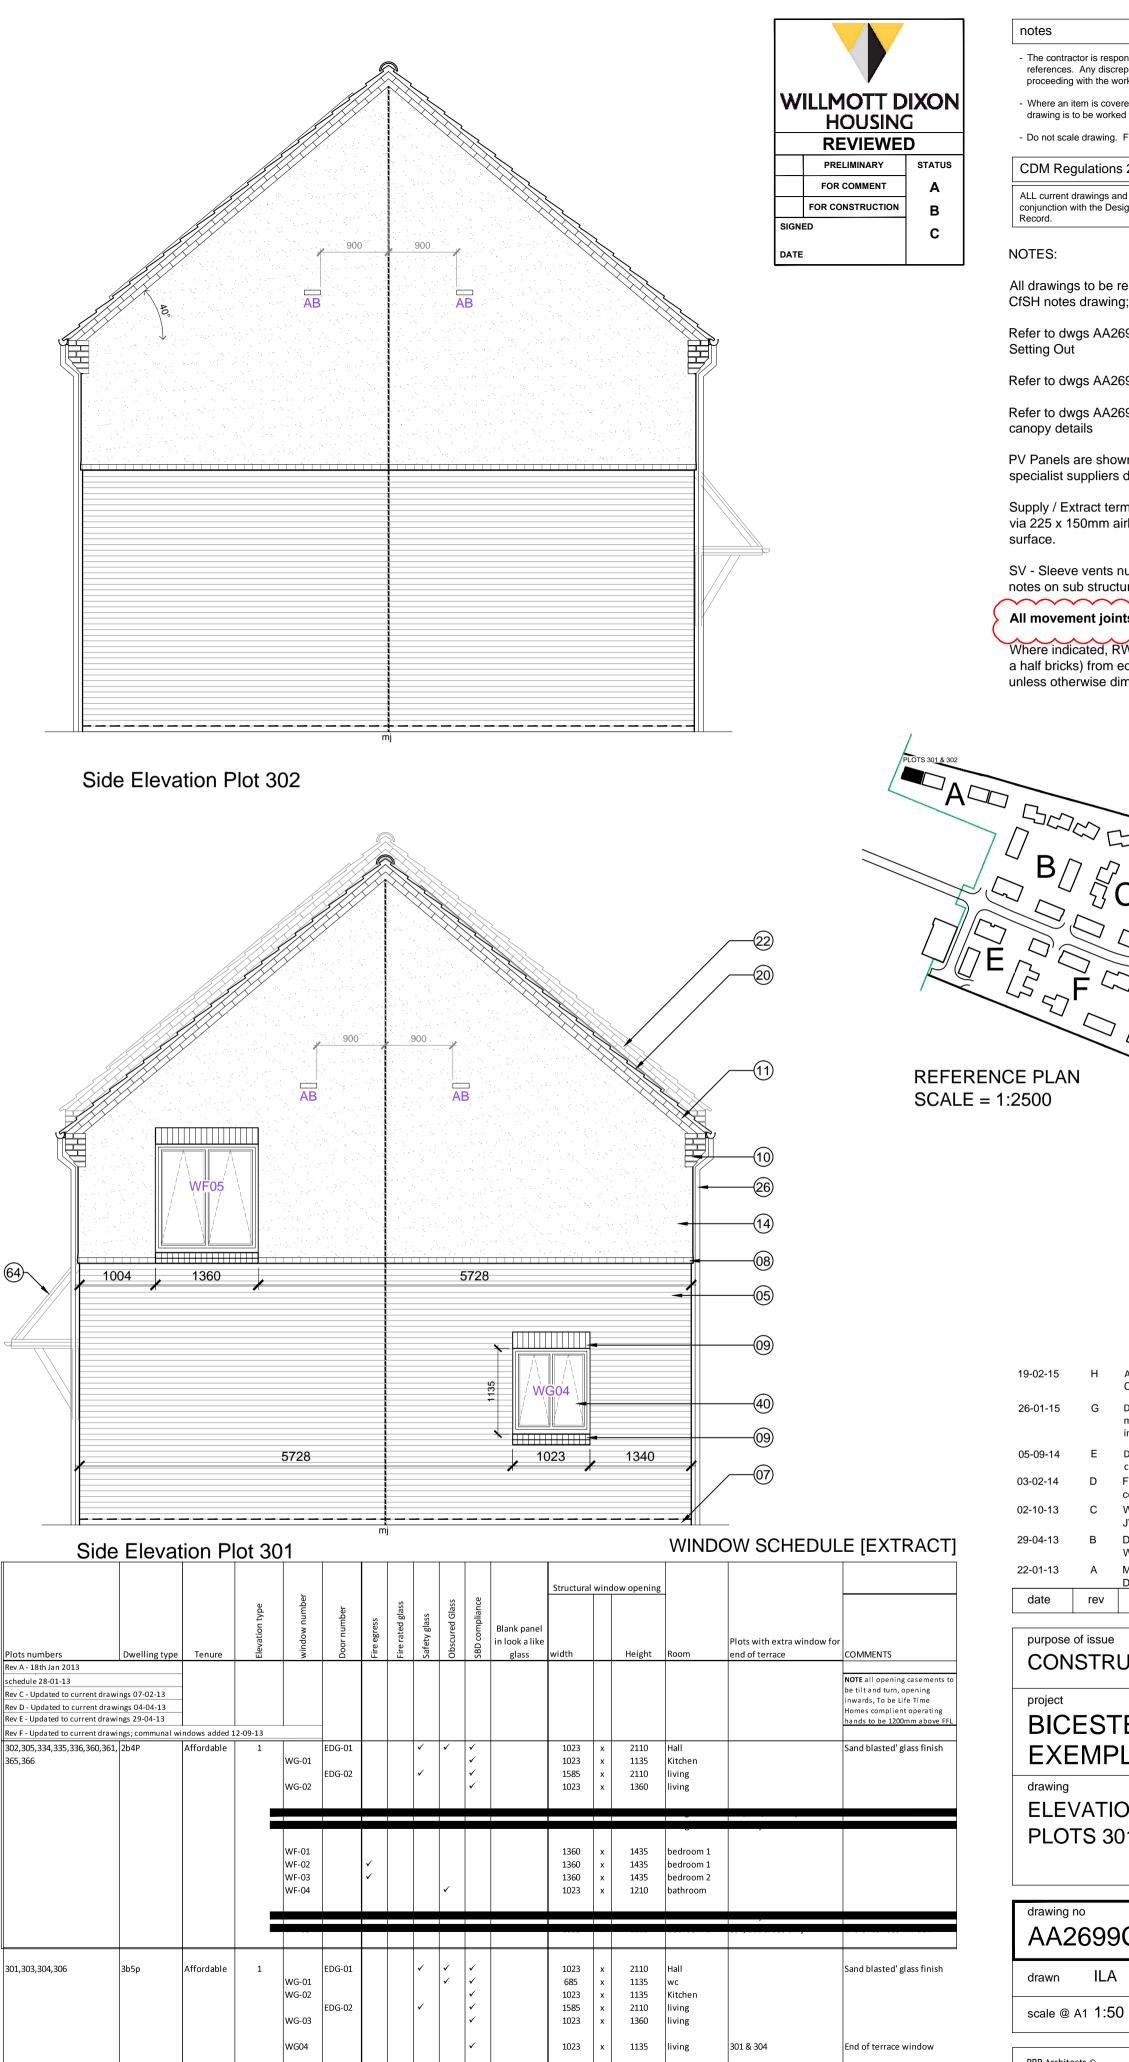

CDM Regulations 2007

ALL current drawings and specifications for the project must be read in conjunction with the Designer's Hazard and Environmental Assessment

All drawings to be read in conjunction with reference key & CfSH notes drawing; AA2699C/4.1/295

Refer to dwgs AA2699C/ 4.1/ 100 - 019 for Block Plan

Refer to dwgs AA2699C/ 4.1/ 300 - 333 for GA's

Refer to dwgs AA2699C/ 6.1/ 350 series drawings for canopy details

PV Panels are shown as indicative only. Please refer to

specialist suppliers detail

Supply / Extract termination indicated on gable walls to be via 225 x 150mm airbrick; Colour: to match adjacent

SV - Sleeve vents numbers/ locations indicative - refer to notes on sub structure dwgs AA2699C/ 4.1/ 99 - 109

All movement joints TBC by SE

Where indicated, RWP's to be located 327.5mm (one and a half bricks) from edge of building, or on party wall line, unless otherwise dimensioned

19-02-15 Additional dims added, window WF04 amended; Drawing updated in line with latest WDH comments, 26-01-15 movement joint note added as clouded. Step in FFL

indicated; CL/RS 05-09-14 E Drawing updated in line with WDH received comments; MR/JW Front door position to plot 301 adjusted for LTH

compliance; JW/MDB 02-10-13 C Win. schedule updated; win. ref. amended; Dims & levels added; Window & door ref.s added; 29-04-13 B

Win. schedule added; JW/DGH Minor amendments status changed to planning DGH/JW rev revision/author/checker date

purpose of issue CONSTRUCTION

BICESTER ECO TOWN EXEMPLAR SITE PHASE

drawing **ELEVATIONS** PLOTS 301 & 302

drawing no AA2699C/4.1/201

checked JW DEC 2012

date

PRP Architects © 10 Lindsey Street Smithfield London EC1A 9HP T +44 (0)20 7653 1200 F +44 (0)20 7653 1201

lon.prp@prparchitects.co.uk

End of terrace window