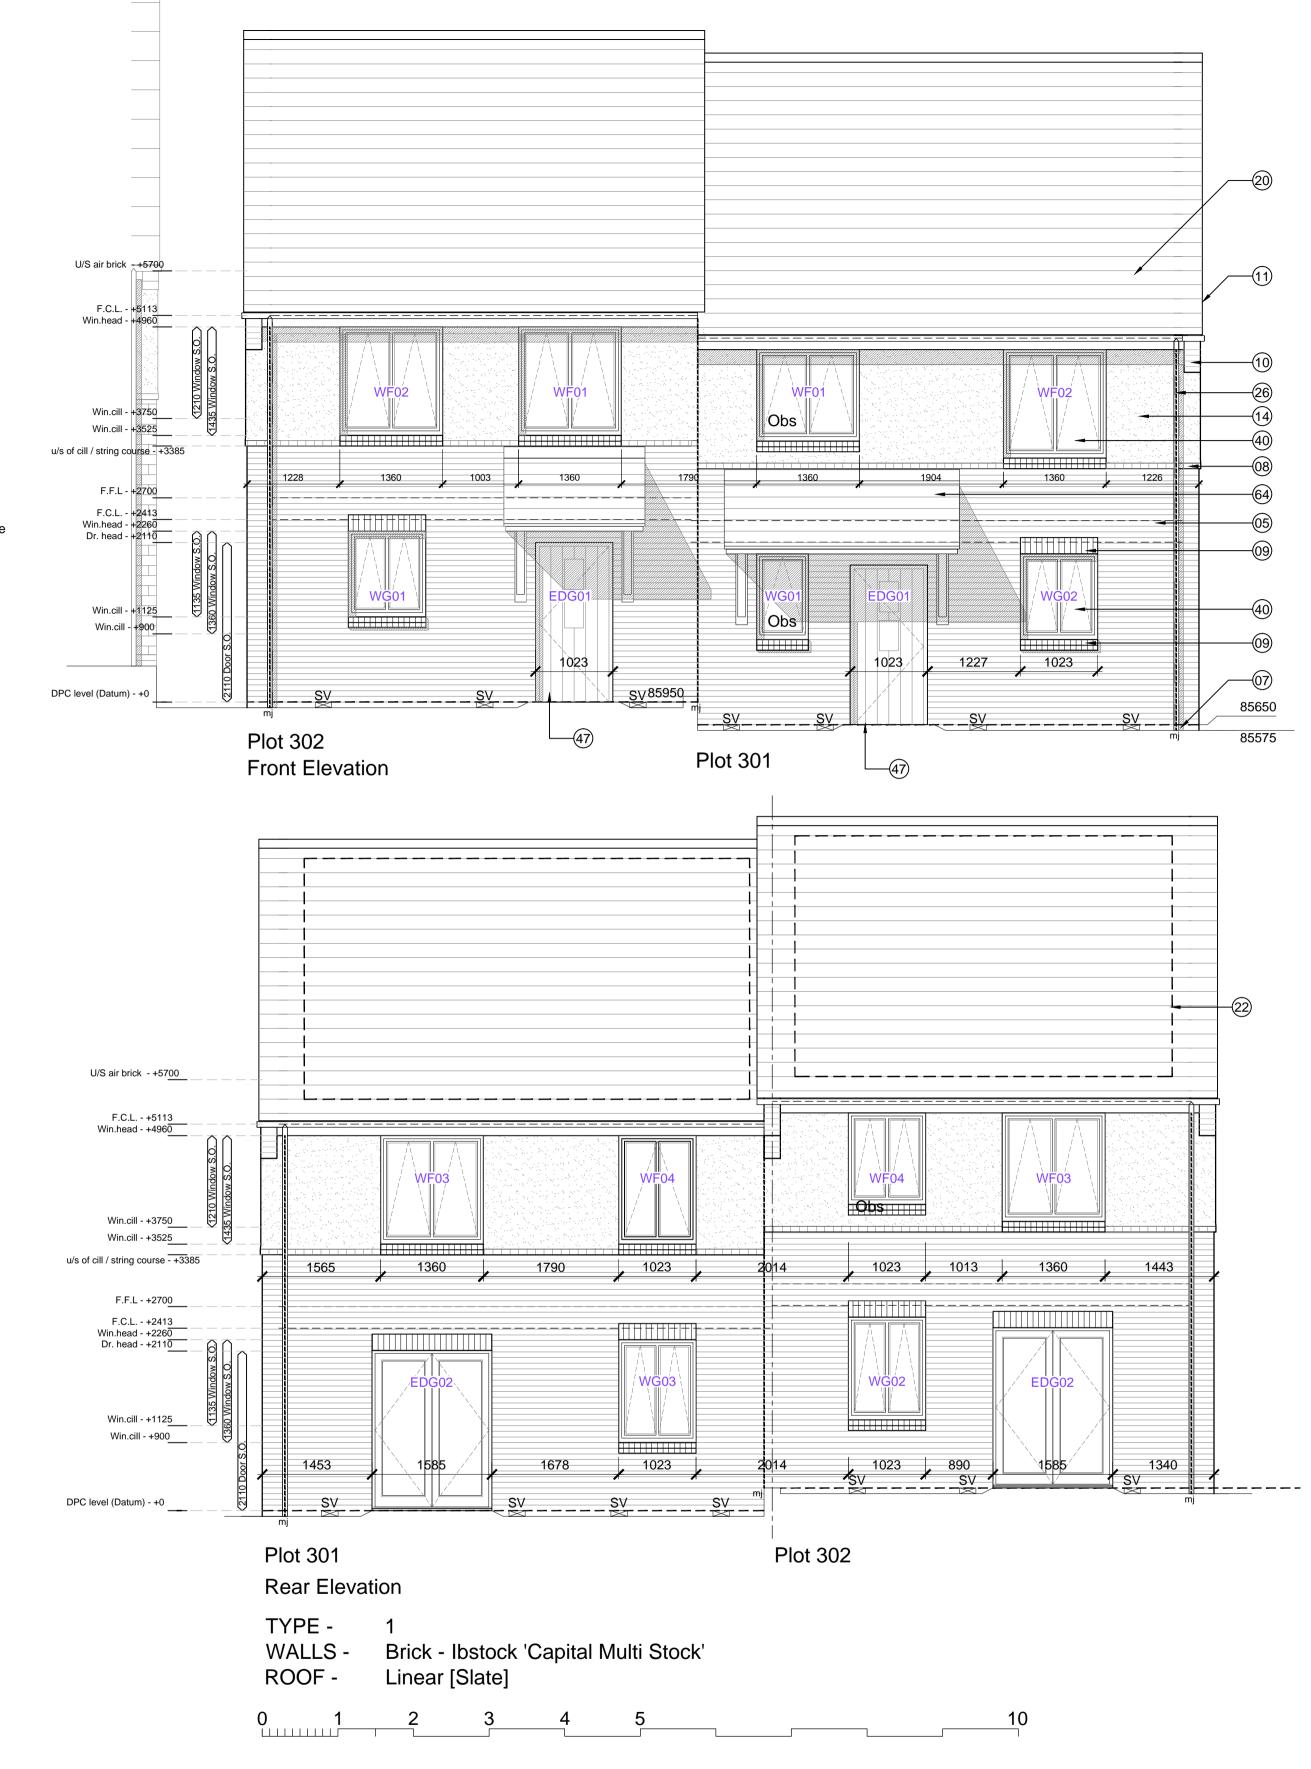

or WC / Shower

Air brick (MVHR/ MEV intake/ extract)

Sleeve Vent

1360

1360

1023

WF-04

1360

1210 bathroom

1435 bedroom 1

1435 bedroom 2

1435 bedroom 3

1435 bedroom 1

The contractor is responsible for checking dimensions, tolerances and references. Any discrepancy to be verified with the Architect before