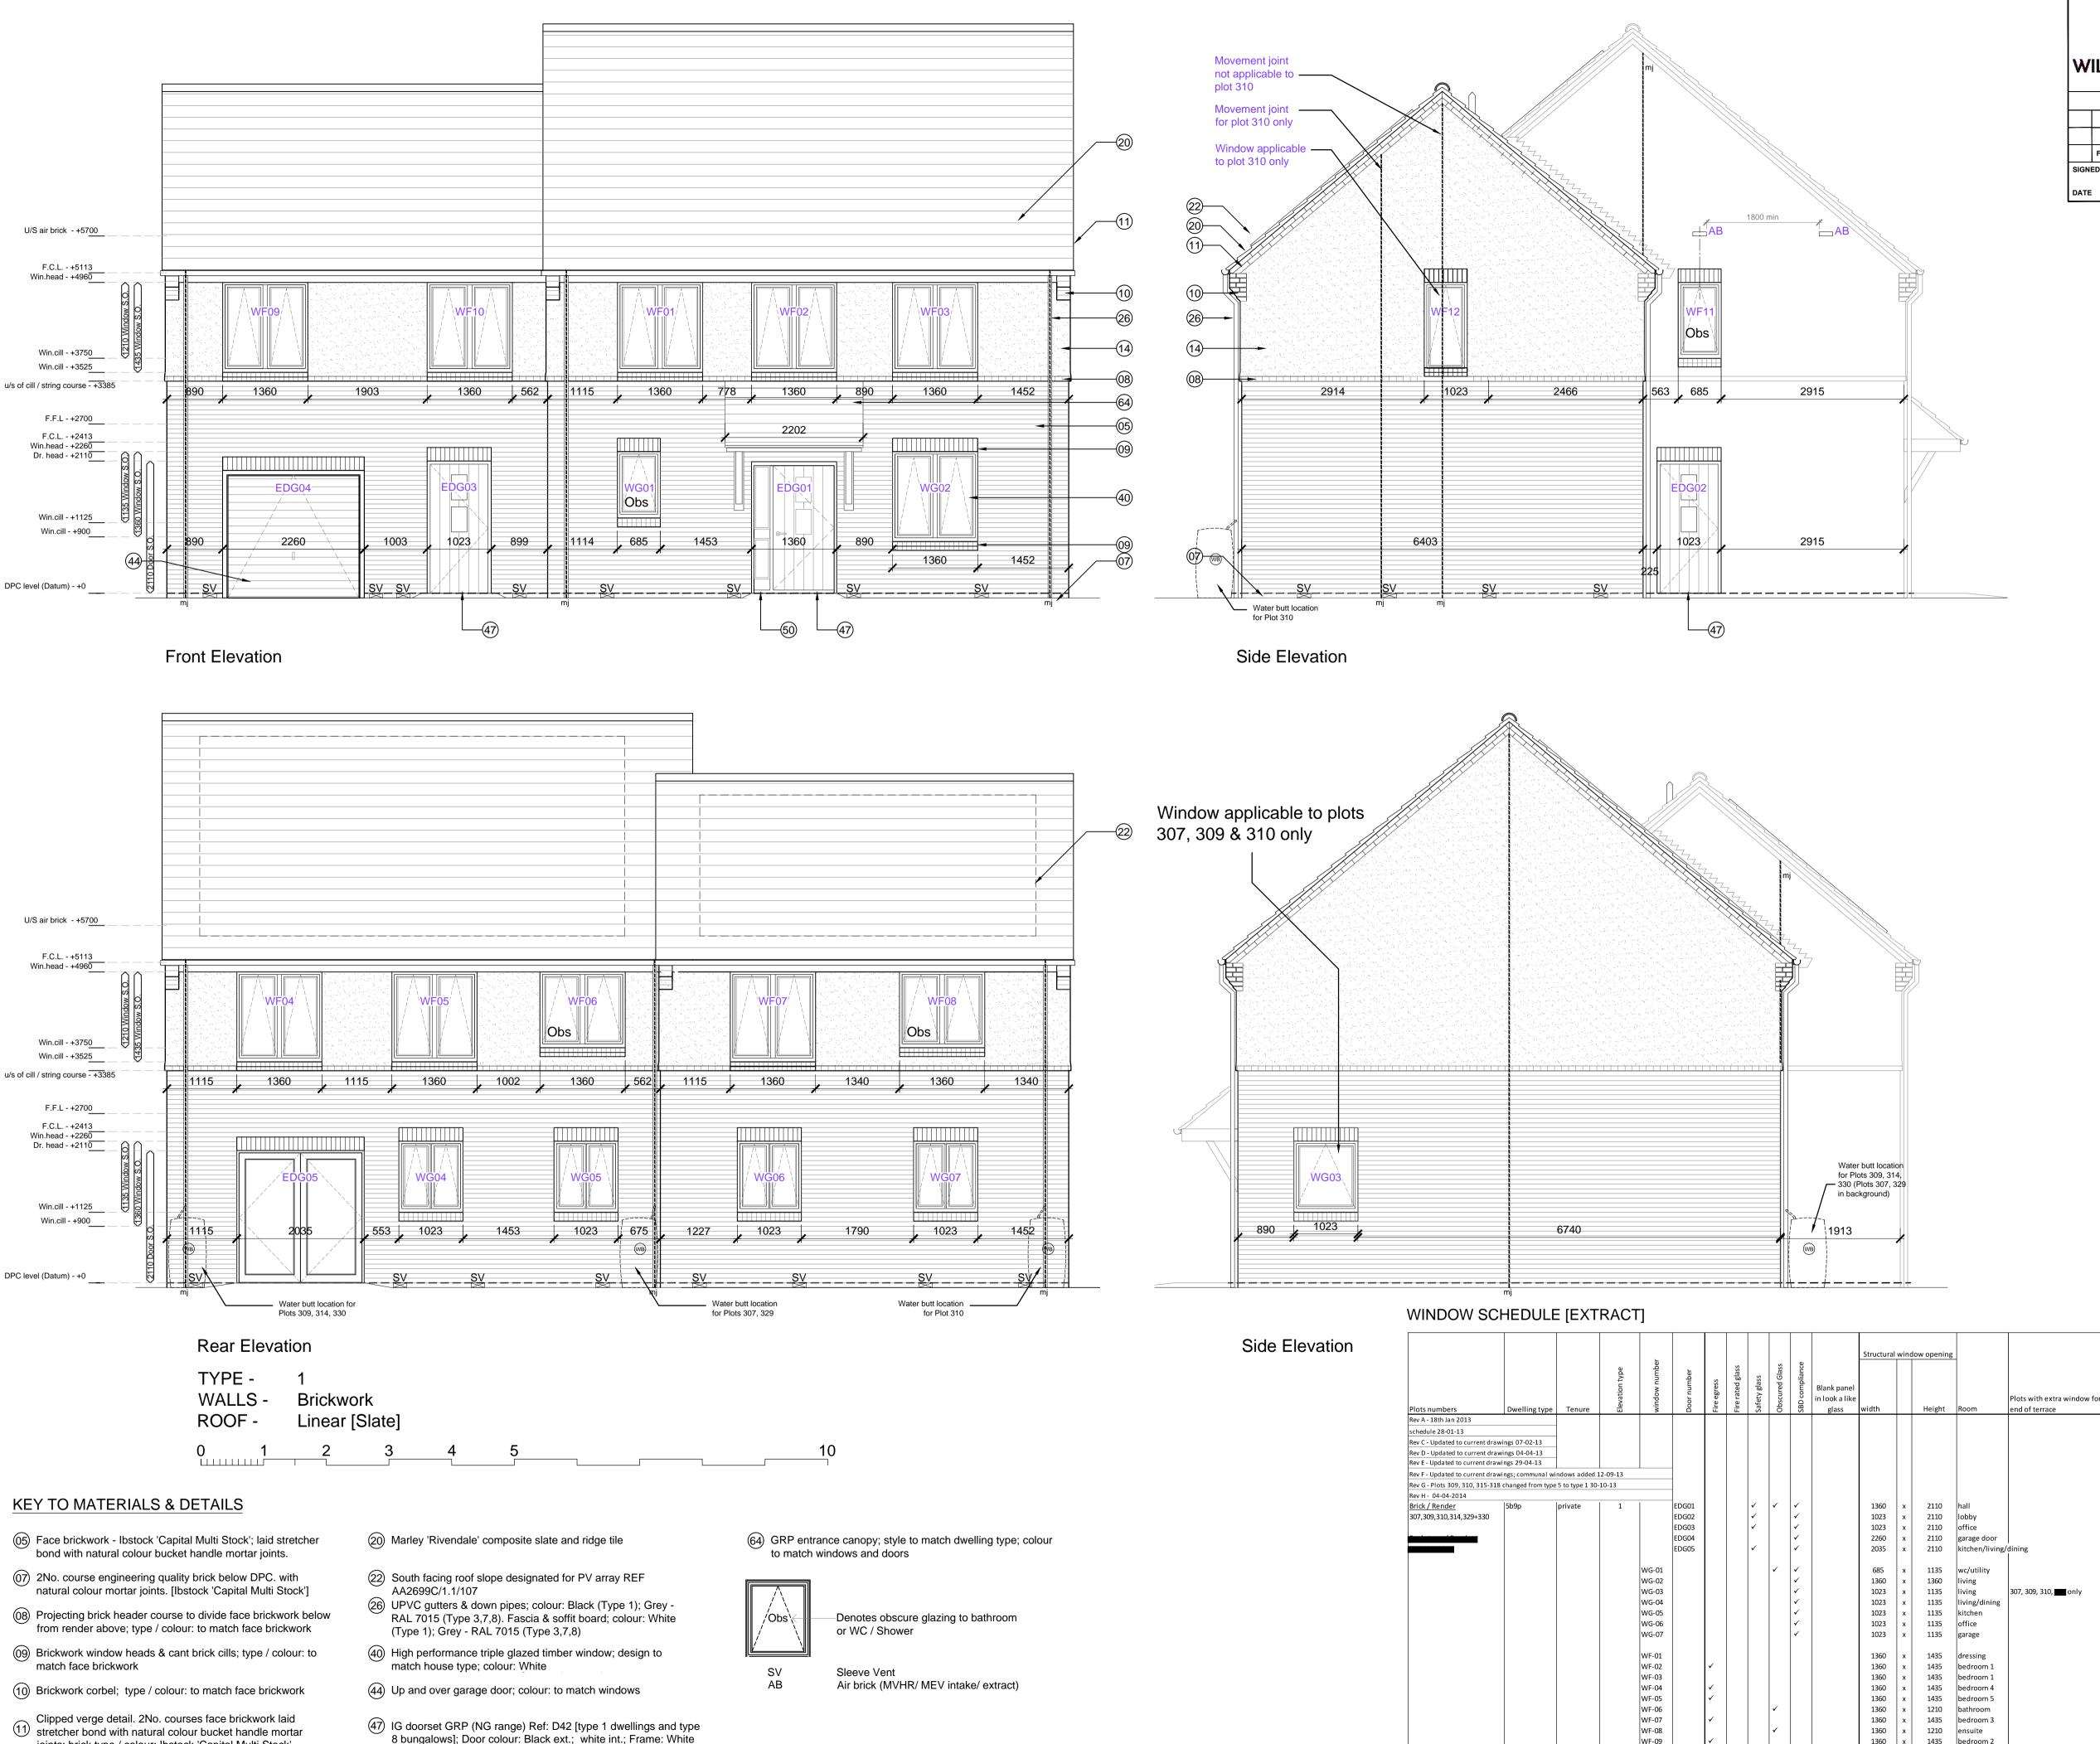

joints; brick type / colour: Ibstock 'Capital Multi Stock'.

(50) Glazed side panel / fan light to match door

(14) Through colour render; colour: Ivory

WILLMOTT DIXON HOUSING **REVIEWED** PRELIMINARY FOR COMMENT FOR CONSTRUCTION

All drawings to be read in conjunction with reference key & CfSH notes drawing; AA2699C/4.1/295

Refer to dwgs AA2699C/ 4.1/ 100 - 019 for Block Plan Setting Out

Refer to dwgs AA2699C/ 4.1/ 300 - 333 for GA's

Refer to dwgs AA2699C/ 6.1/ 350 series drawings for canopy details

PV Panels are shown as indicative only. Please refer to specialist suppliers detail

Supply / Extract termination indicated on gable walls to be via 225 x 150mm airbrick; Colour: to match adjacent

surface. SV - Sleeve vents numbers/ locations indicative - refer to

notes on sub structure dwgs AA2699C/ 4.1/ 99 - 109

All movement joints TBC by SE

Plots 314 & 330 are subject to proposals for additional Garden room. Please refer to drawing AA2699C/1.1/104 & 111 for details

19-02-15 Window WG03 omitted from Plot 314; CL/RS Additional movement joints added as clouded; 22-12-14

12-12-14 Airbrick level + location amended as clouded; 05-12-14 Movement joints added, movement joint note

added as clouded; CL/RS 04-12-14 J Drawing updated in line with latest WDH comments;

05-09-14 Drawing updated in line with WDH received comments; MR/JW

04-04-14 Note added to window WG-03; JW/MDB Dims & levels added; Window & door ref.s added; 05-114-13

Win. schedule added; Status changed; JW/MDB Plots 309+310 added (changed from type 5 to 30-10-13 type 1); PLANNING; JW/DGH 02-10-13 Win. schedule updated; JW/DGH

25-09-13 Plot 312 omitted; Status changed to PLANNING;

Minor amendments as bubbled; Adjustments to

win / door schedule as shaded; JW/DGH

rev revision/author/checker date

purpose of issue

29-04-13

inwards, To be Life Time

hands to be 1200mm above FFL

Sand blasted' glass finish

End of terrace window

sliding folding

1360 1360

WF-09

WF-10

WF-11

1435 bedroom 2 1435 landing

1210 en suite

FOR CONSTRUCTION

BICESTER ECO TOWN EXEMPLAR SITE PHASE

**ELEVATIONS** 

PLOTS 307, 310 & 329 (as drawn) PLOTS 309, 314 & 330 (handed)

drawing no

AA2699C/4.1/204 checked MDB

scale @ A1 1:50 date

Smithfield