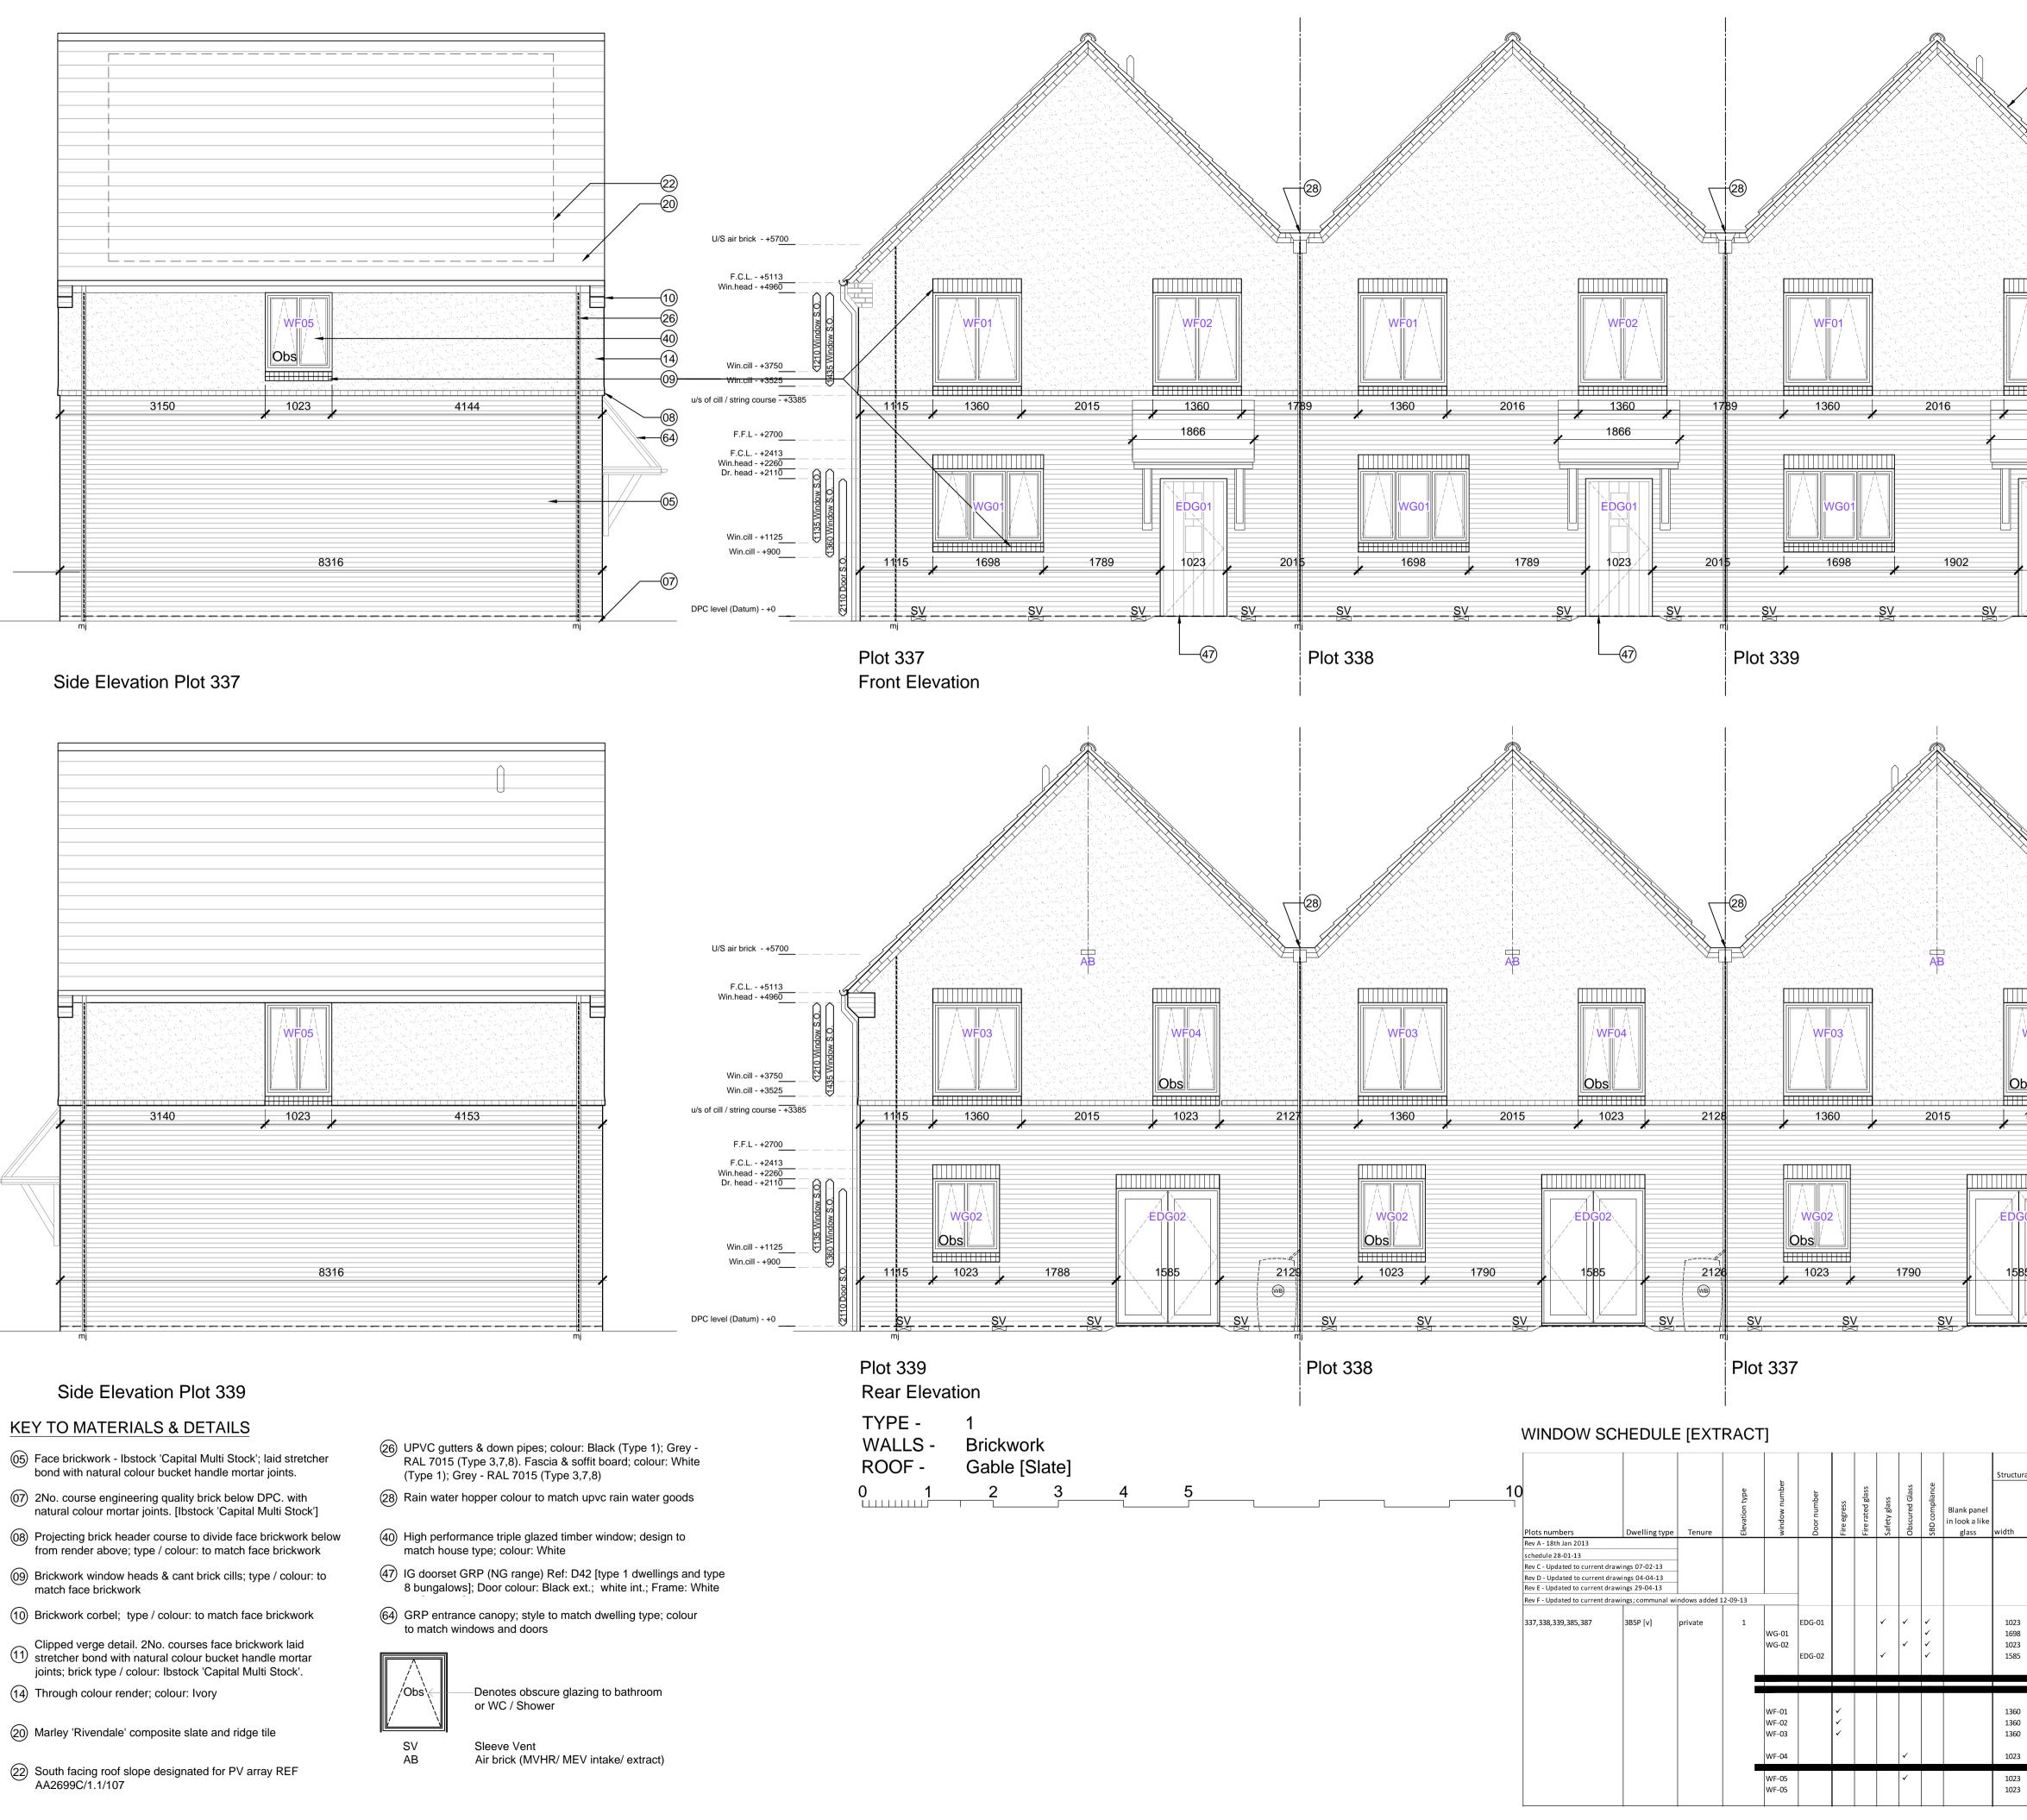

|                                                                                                                                  | notes                                                                                                                                                                                             |
|----------------------------------------------------------------------------------------------------------------------------------|---------------------------------------------------------------------------------------------------------------------------------------------------------------------------------------------------|
|                                                                                                                                  | <ul> <li>The contractor is responsible for checking dimensions, tolerances and<br/>references. Any discrepancy to be verified with the Architect before<br/>proceeding with the works.</li> </ul> |
| WILLMOTT DIXON                                                                                                                   | <ul> <li>Where an item is covered by drawings to different scales the larger scale<br/>drawing is to be worked to.</li> </ul>                                                                     |
| 20 HOUSING<br>REVIEWED                                                                                                           | - Do not scale drawing. Figured dimensions to be worked to in all cases.                                                                                                                          |
| PRELIMINARY STATUS                                                                                                               | CDM Regulations 2007                                                                                                                                                                              |
| Interview     For comment     A       For construction     B                                                                     | ALL current drawings and specifications for the project must be read in conjunction with the Designer's Hazard and Environmental Assessment Record.                                               |
| SIGNED C                                                                                                                         | NOTES:                                                                                                                                                                                            |
|                                                                                                                                  | NOTES:<br>All drawings to be read in conjunction with reference key &                                                                                                                             |
|                                                                                                                                  | CfSH notes drawing; AA2699C/4.1/295                                                                                                                                                               |
|                                                                                                                                  | Refer to dwgs AA2699C/ 4.1/ 100 - 019 for Block Plan<br>Setting Out                                                                                                                               |
|                                                                                                                                  | Refer to dwgs AA2699C/ 4.1/ 300 - 333 for GA's                                                                                                                                                    |
|                                                                                                                                  | Refer to dwgs AA2699C/ 6.1/ 350 series drawings for<br>canopy details                                                                                                                             |
|                                                                                                                                  | canopy details PV Panels are shown as indicative only. Please refer to                                                                                                                            |
| 14                                                                                                                               | specialist suppliers detail                                                                                                                                                                       |
|                                                                                                                                  | Supply / Extract termination indicated on gable walls to be via 225 x 150mm airbrick; Colour: to match adjacent                                                                                   |
|                                                                                                                                  | surface.<br>SV - Sleeve vents numbers/ locations indicative - refer to                                                                                                                            |
| 05                                                                                                                               | SV - Sleeve vents numbers/ locations indicative - refer to notes on sub structure dwgs AA2699C/ 4.1/ 99 - 109                                                                                     |
|                                                                                                                                  | All movement joints TBC by SE                                                                                                                                                                     |
|                                                                                                                                  | Where indicated, RWP's to be located 327.5mm (one and a half bricks) from edge of building, or on party wall line,                                                                                |
|                                                                                                                                  | unless otherwise dimensioned                                                                                                                                                                      |
|                                                                                                                                  | NORTH                                                                                                                                                                                             |
| SV SV                                                                                                                            |                                                                                                                                                                                                   |
|                                                                                                                                  |                                                                                                                                                                                                   |
|                                                                                                                                  |                                                                                                                                                                                                   |
|                                                                                                                                  |                                                                                                                                                                                                   |
| A Cr                                                                                                                             |                                                                                                                                                                                                   |
|                                                                                                                                  | F P S S S S S S S S S S S S S S S S S S                                                                                                                                                           |
| Rue Rue                                                                                                                          | F C C                                                                                                                                                                                             |
| -22                                                                                                                              | G                                                                                                                                                                                                 |
|                                                                                                                                  |                                                                                                                                                                                                   |
| REFERE<br>SCALE =                                                                                                                | NCE PLAN                                                                                                                                                                                          |
| SUALE =                                                                                                                          |                                                                                                                                                                                                   |
|                                                                                                                                  | 17 ]                                                                                                                                                                                              |
|                                                                                                                                  |                                                                                                                                                                                                   |
|                                                                                                                                  |                                                                                                                                                                                                   |
|                                                                                                                                  |                                                                                                                                                                                                   |
|                                                                                                                                  |                                                                                                                                                                                                   |
| <u>bbs</u> 40                                                                                                                    |                                                                                                                                                                                                   |
|                                                                                                                                  |                                                                                                                                                                                                   |
|                                                                                                                                  | 26-01-15 G Drawing updated in line with latest WDH comments,                                                                                                                                      |
|                                                                                                                                  | movement joint note added as clouded; CL/RS<br>05-09-14 F Drawing updated in line with WDH received<br>comments: MR/ IW/                                                                          |
|                                                                                                                                  | comments; MR/JW<br>08-10-13 E Win. schedule updated; win. ref. amended;<br>window WG01 to plot 339 aligned below first floor                                                                      |
| 302                                                                                                                              | window; JW/DGH<br>25-09-13 D RWP's added to front elevation; layers frozen;                                                                                                                       |
|                                                                                                                                  | status changed to PLANNING; JW/DGH<br>29-04-13 C Dims & levels added; Window & door ref.s added;                                                                                                  |
|                                                                                                                                  | Win. schedule added; JW/DGH<br>21-02-13 B Doors and windows to ground floor rear amended<br>DGH/JW                                                                                                |
| SV                                                                                                                               | 24-01-13 A Minor amendments status changed to planning DGH/JW                                                                                                                                     |
|                                                                                                                                  | date rev revision/author/checker                                                                                                                                                                  |
|                                                                                                                                  | purpose of issue<br>CONSTRUCTION                                                                                                                                                                  |
|                                                                                                                                  |                                                                                                                                                                                                   |
|                                                                                                                                  | BICESTER ECO TOWN                                                                                                                                                                                 |
|                                                                                                                                  | EXEMPLAR SITE PHASE 1                                                                                                                                                                             |
| ural window opening                                                                                                              | _ drawing                                                                                                                                                                                         |
| Plots with extra window for                                                                                                      | ELEVATIONS<br>PLOTS 337 - 339                                                                                                                                                                     |
| Height Room end of terrace COMMENTS                                                                                              | _                                                                                                                                                                                                 |
| be tilt and turn, opening<br>inwards, To be Life Time<br>Homes complient operating                                               |                                                                                                                                                                                                   |
| hands to be 1200mm above FFI                                                                                                     | drawing no                                                                                                                                                                                        |
| 3     x     2110     hall     Sand blasted'glass finish       8     x     1135     kitchen       3     x     1135     wc/utility | AA2699C/4.1/215 G                                                                                                                                                                                 |
| 3     x     1135     wc/utility       5     x     2110     living   French windows                                               | drawn ILA checked MDB                                                                                                                                                                             |
|                                                                                                                                  | scale @ A1 1:50 date DEC 2012                                                                                                                                                                     |
| x1435bedroom 2x1435bedroom 3                                                                                                     | PRP Architects ©                                                                                                                                                                                  |
| D         x         1435         bedroom 1           3         x         1435         en suite         Plots 337 - 339 only      | 10 Lindsey Street<br>Smithfield<br>London                                                                                                                                                         |
| 3 x 1210 bathroom Plots 337, and only end of terrace                                                                             | ECIA 9HP<br>T +44 (0)20 7653 1200<br>F +44 (0)20 7653 1201                                                                                                                                        |
| 3 x 1435 stairwell Plot 339 only end of terrace                                                                                  | lon.prp@prparchitects.co.uk                                                                                                                                                                       |
|                                                                                                                                  |                                                                                                                                                                                                   |
|                                                                                                                                  |                                                                                                                                                                                                   |