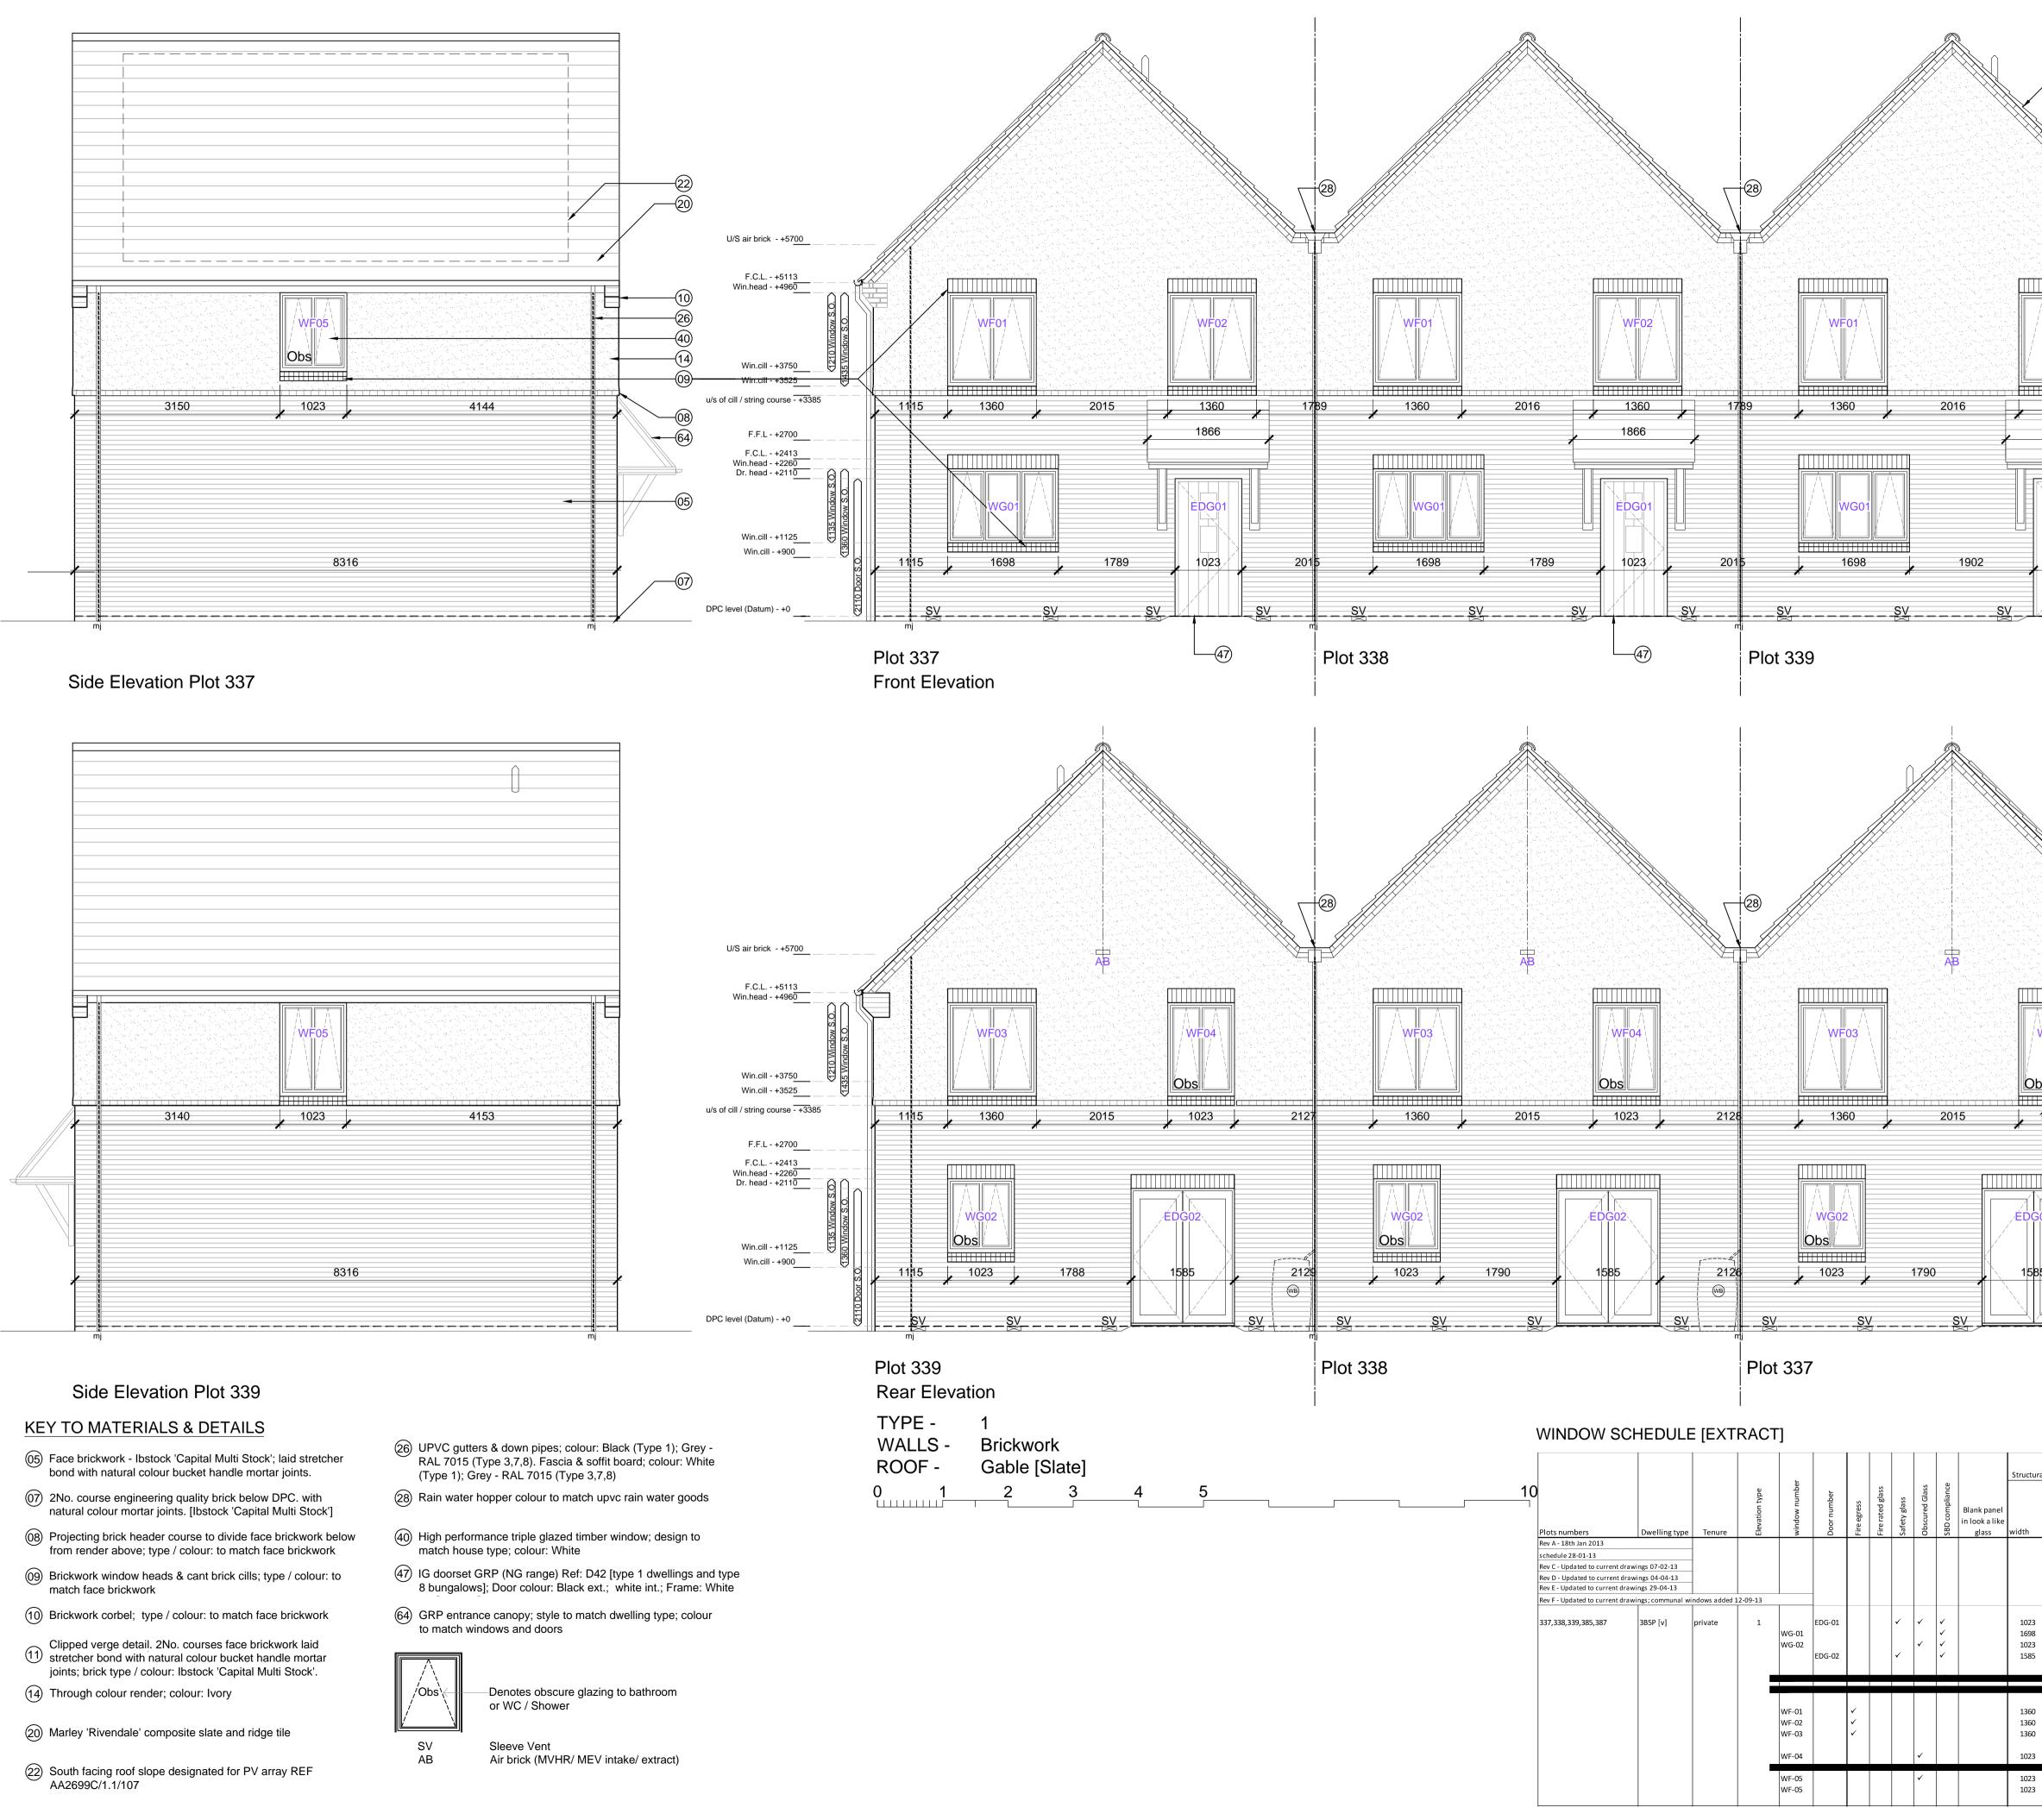

|                                                                                                                                  | notes                                                                                                                                                                                             |
|----------------------------------------------------------------------------------------------------------------------------------|---------------------------------------------------------------------------------------------------------------------------------------------------------------------------------------------------|
|                                                                                                                                  | <ul> <li>The contractor is responsible for checking dimensions, tolerances and<br/>references. Any discrepancy to be verified with the Architect before<br/>proceeding with the works.</li> </ul> |
| WILLMOTT DIXON                                                                                                                   | <ul> <li>Where an item is covered by drawings to different scales the larger scale<br/>drawing is to be worked to.</li> </ul>                                                                     |
| 20 HOUSING<br>REVIEWED                                                                                                           | - Do not scale drawing. Figured dimensions to be worked to in all cases.                                                                                                                          |
| PRELIMINARY STATUS                                                                                                               | CDM Regulations 2007                                                                                                                                                                              |
| Interview     For comment     A       For construction     B                                                                     | ALL current drawings and specifications for the project must be read in conjunction with the Designer's Hazard and Environmental Assessment Record.                                               |
| SIGNED C                                                                                                                         | NOTES:                                                                                                                                                                                            |
|                                                                                                                                  | NOTES:<br>All drawings to be read in conjunction with reference key &                                                                                                                             |
|                                                                                                                                  | CfSH notes drawing; AA2699C/4.1/295                                                                                                                                                               |
|                                                                                                                                  | Refer to dwgs AA2699C/ 4.1/ 100 - 019 for Block Plan<br>Setting Out                                                                                                                               |
|                                                                                                                                  | Refer to dwgs AA2699C/ 4.1/ 300 - 333 for GA's                                                                                                                                                    |
|                                                                                                                                  | Refer to dwgs AA2699C/ 6.1/ 350 series drawings for<br>canopy details                                                                                                                             |
|                                                                                                                                  | canopy details PV Panels are shown as indicative only. Please refer to                                                                                                                            |
| 14                                                                                                                               | specialist suppliers detail                                                                                                                                                                       |
|                                                                                                                                  | Supply / Extract termination indicated on gable walls to be via 225 x 150mm airbrick; Colour: to match adjacent                                                                                   |
|                                                                                                                                  | surface.<br>SV - Sleeve vents numbers/ locations indicative - refer to                                                                                                                            |
| 05                                                                                                                               | SV - Sleeve vents numbers/ locations indicative - refer to notes on sub structure dwgs AA2699C/ 4.1/ 99 - 109                                                                                     |
|                                                                                                                                  | All movement joints TBC by SE                                                                                                                                                                     |
|                                                                                                                                  | Where indicated, RWP's to be located 327.5mm (one and a half bricks) from edge of building, or on party wall line,                                                                                |
|                                                                                                                                  | unless otherwise dimensioned                                                                                                                                                                      |
|                                                                                                                                  | NORTH                                                                                                                                                                                             |
| SV SV                                                                                                                            |                                                                                                                                                                                                   |
|                                                                                                                                  |                                                                                                                                                                                                   |
|                                                                                                                                  |                                                                                                                                                                                                   |
|                                                                                                                                  |                                                                                                                                                                                                   |
| A Cr                                                                                                                             |                                                                                                                                                                                                   |
|                                                                                                                                  | F P S S S S S S S S S S S S S S S S S S                                                                                                                                                           |
| Rue Rue                                                                                                                          | F C C                                                                                                                                                                                             |
| -22                                                                                                                              | G                                                                                                                                                                                                 |
|                                                                                                                                  |                                                                                                                                                                                                   |
| REFERE<br>SCALE =                                                                                                                | NCE PLAN                                                                                                                                                                                          |
| SUALE =                                                                                                                          |                                                                                                                                                                                                   |
|                                                                                                                                  | 17 ]                                                                                                                                                                                              |
|                                                                                                                                  |                                                                                                                                                                                                   |
|                                                                                                                                  |                                                                                                                                                                                                   |
|                                                                                                                                  |                                                                                                                                                                                                   |
|                                                                                                                                  |                                                                                                                                                                                                   |
| <u>bbs</u> 40                                                                                                                    |                                                                                                                                                                                                   |
|                                                                                                                                  |                                                                                                                                                                                                   |
|                                                                                                                                  | 26-01-15 G Drawing updated in line with latest WDH comments,                                                                                                                                      |
|                                                                                                                                  | movement joint note added as clouded; CL/RS<br>05-09-14 F Drawing updated in line with WDH received<br>comments: MR/ IW/                                                                          |
|                                                                                                                                  | comments; MR/JW<br>08-10-13 E Win. schedule updated; win. ref. amended;<br>window WG01 to plot 339 aligned below first floor                                                                      |
| 302                                                                                                                              | window; JW/DGH<br>25-09-13 D RWP's added to front elevation; layers frozen;                                                                                                                       |
|                                                                                                                                  | status changed to PLANNING; JW/DGH<br>29-04-13 C Dims & levels added; Window & door ref.s added;                                                                                                  |
|                                                                                                                                  | Win. schedule added; JW/DGH<br>21-02-13 B Doors and windows to ground floor rear amended<br>DGH/JW                                                                                                |
| SV                                                                                                                               | 24-01-13 A Minor amendments status changed to planning DGH/JW                                                                                                                                     |
|                                                                                                                                  | date rev revision/author/checker                                                                                                                                                                  |
|                                                                                                                                  | purpose of issue<br>CONSTRUCTION                                                                                                                                                                  |
|                                                                                                                                  |                                                                                                                                                                                                   |
|                                                                                                                                  | BICESTER ECO TOWN                                                                                                                                                                                 |
|                                                                                                                                  | EXEMPLAR SITE PHASE 1                                                                                                                                                                             |
| ural window opening                                                                                                              | _ drawing                                                                                                                                                                                         |
| Plots with extra window for                                                                                                      | ELEVATIONS<br>PLOTS 337 - 339                                                                                                                                                                     |
| Height Room end of terrace COMMENTS                                                                                              | _                                                                                                                                                                                                 |
| be tilt and turn, opening<br>inwards, To be Life Time<br>Homes complient operating                                               |                                                                                                                                                                                                   |
| hands to be 1200mm above FFI                                                                                                     | drawing no                                                                                                                                                                                        |
| 3     x     2110     hall     Sand blasted'glass finish       8     x     1135     kitchen       3     x     1135     wc/utility | AA2699C/4.1/215 G                                                                                                                                                                                 |
| 3     x     1135     wc/utility       5     x     2110     living   French windows                                               | drawn ILA checked MDB                                                                                                                                                                             |
|                                                                                                                                  | scale @ A1 1:50 date DEC 2012                                                                                                                                                                     |
| x1435bedroom 2x1435bedroom 3                                                                                                     | PRP Architects ©                                                                                                                                                                                  |
| D         x         1435         bedroom 1           3         x         1435         en suite         Plots 337 - 339 only      | 10 Lindsey Street<br>Smithfield<br>London                                                                                                                                                         |
| 3 x 1210 bathroom Plots 337, and only end of terrace                                                                             | ECIA 9HP<br>T +44 (0)20 7653 1200<br>F +44 (0)20 7653 1201                                                                                                                                        |
| 3 x 1435 stairwell Plot 339 only end of terrace                                                                                  | lon.prp@prparchitects.co.uk                                                                                                                                                                       |
|                                                                                                                                  |                                                                                                                                                                                                   |
|                                                                                                                                  |                                                                                                                                                                                                   |