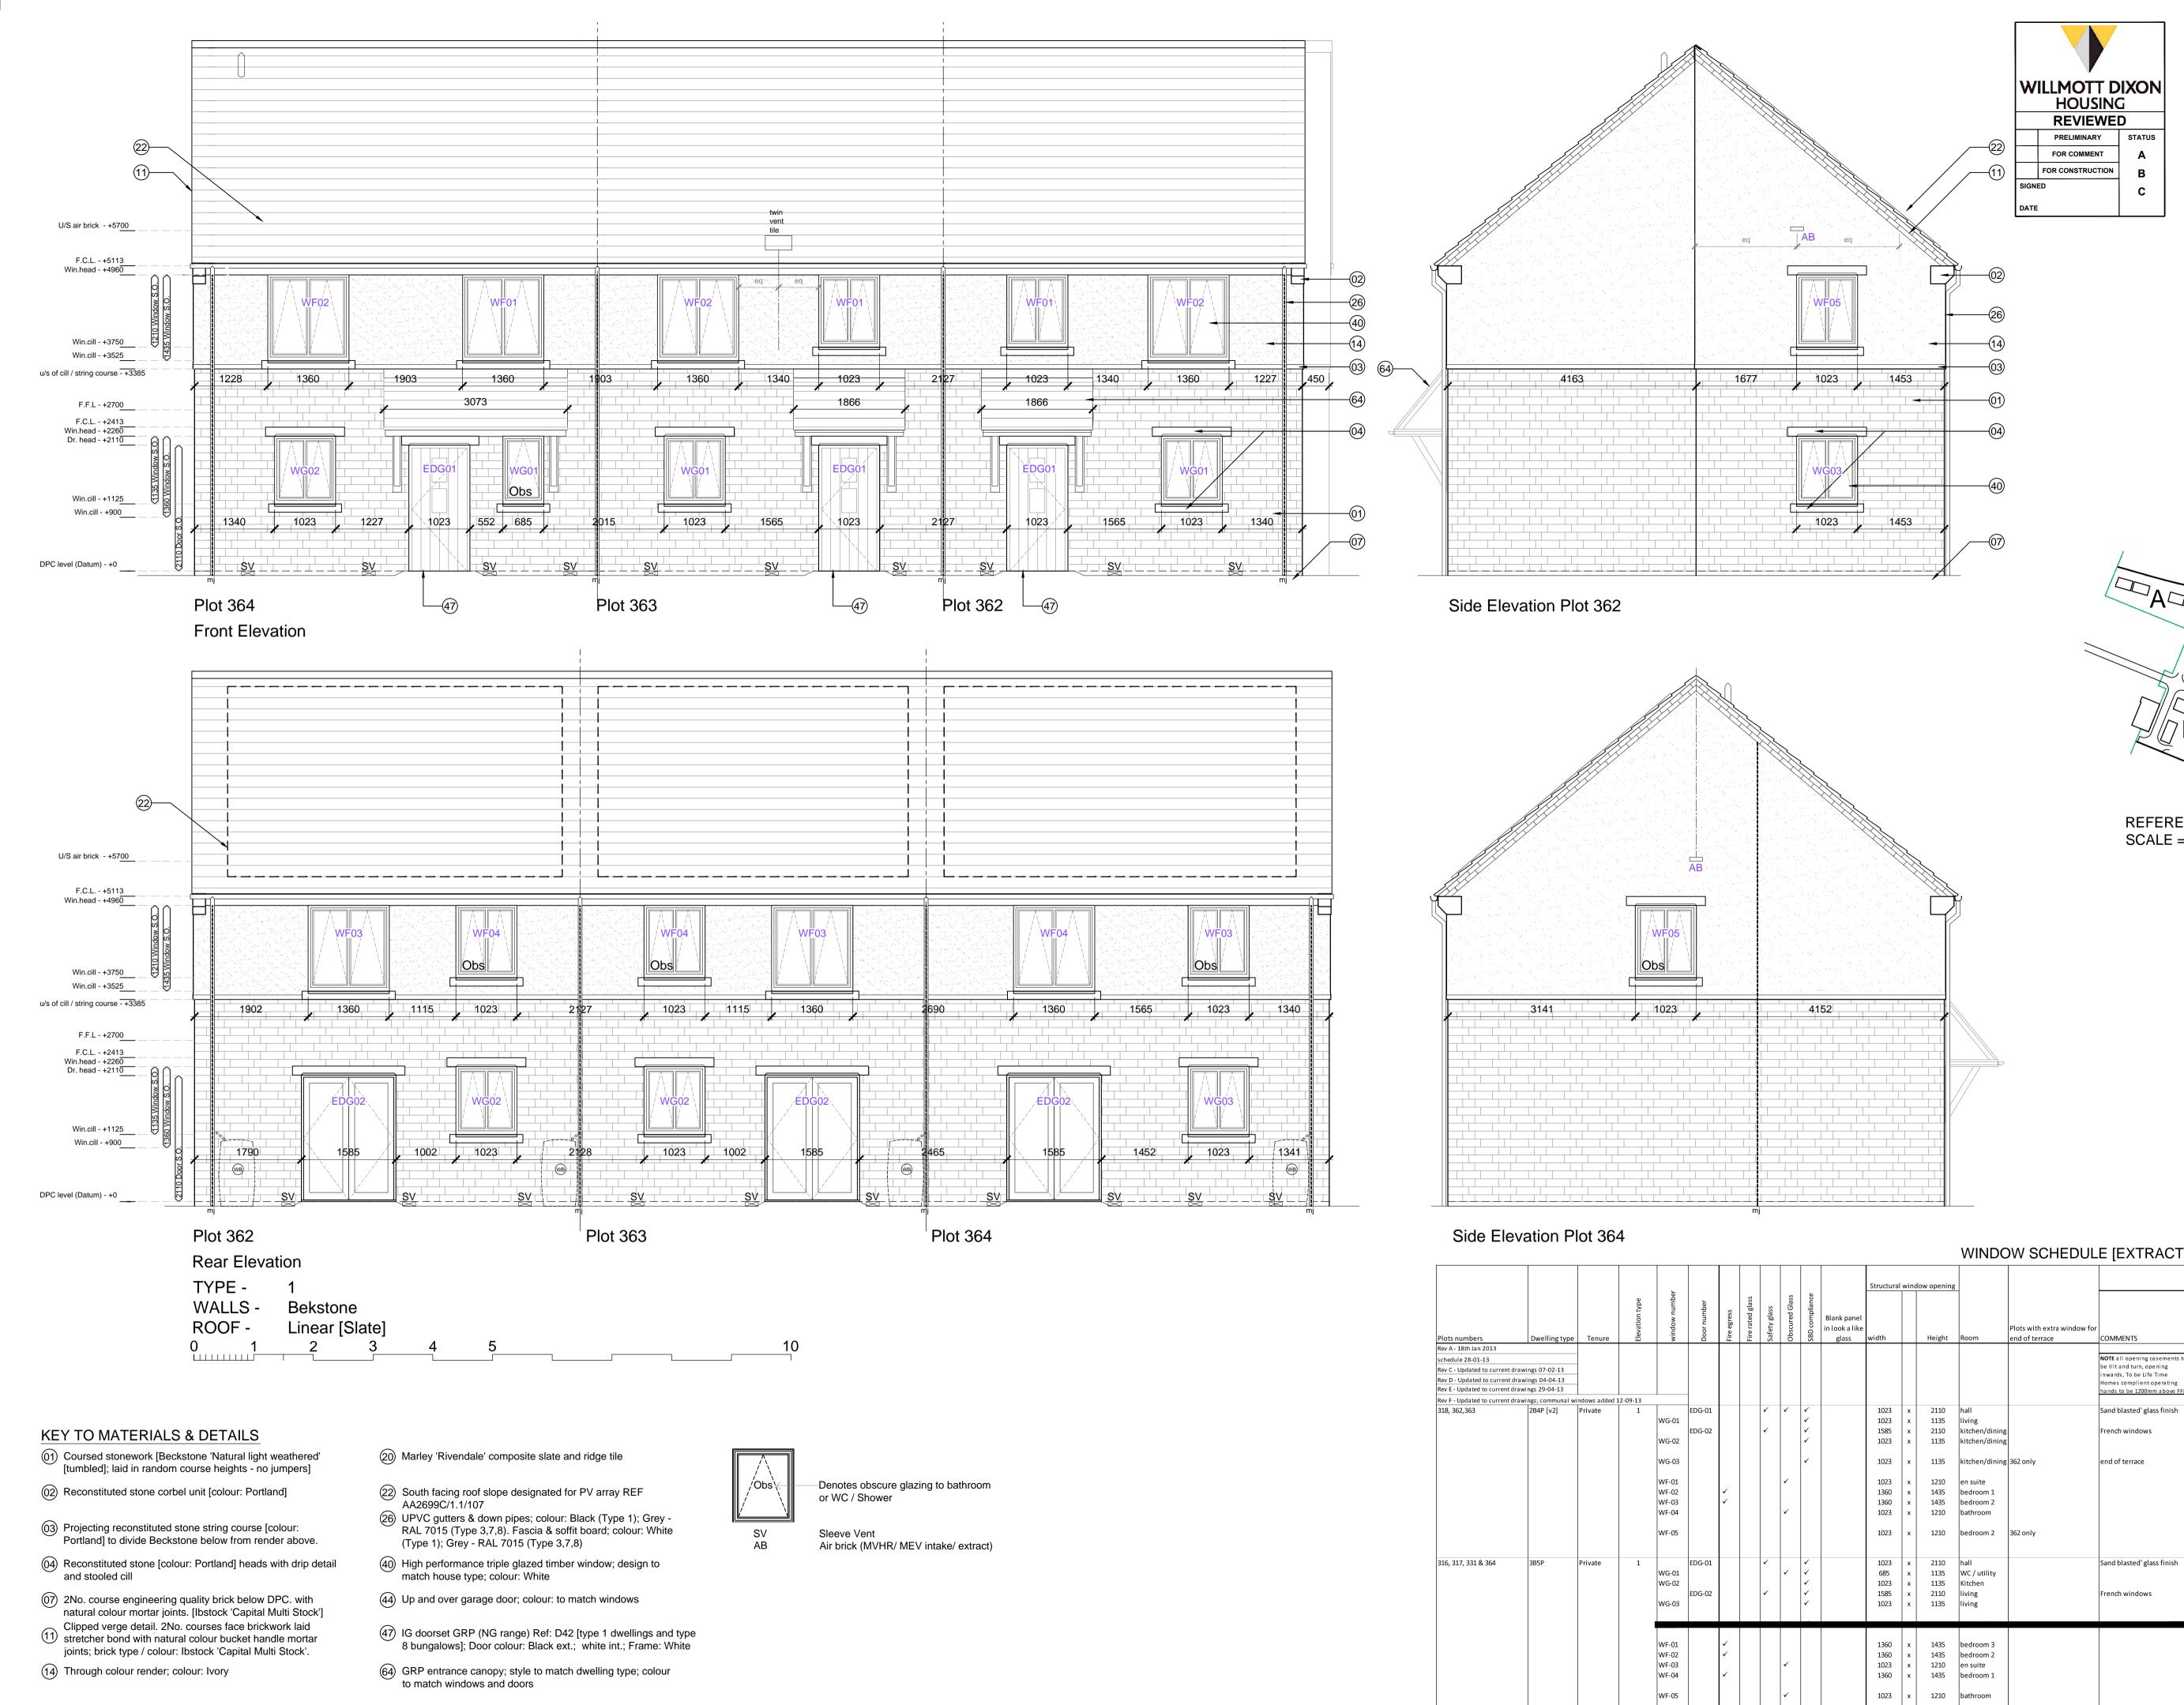

All drawings to be read in conjunction with reference key & CfSH notes drawing; AA2699C/4.1/295

Refer to dwgs AA2699C/ 4.1/ 100 - 019 for Block Plan Setting Out

Refer to dwgs AA2699C/ 4.1/ 300 - 333 for GA's

Refer to dwgs AA2699C/ 6.1/ 350 series drawings for canopy details

PV Panels are shown as indicative only. Please refer to specialist suppliers detail

Supply / Extract termination indicated on gable walls to be

via 225 x 150mm airbrick; Colour: to match adjacent surface.

SV - Sleeve vents numbers/ locations indicative - refer to notes on sub structure dwgs AA2699C/ 4.1/ 99 - 109

All movement joints TBC by SE

23-12-14 H Drawing updated in line with latest WDH comments. Movement joints added, movement joint note added as clouded; CL/RS

hands to be 1200mm above FF

Sand blasted' glass finish

Sand blasted' glass finish

French windows

French windows

BICESTER ECO TOWN

EXEMPLAR SITE PHASE **ELEVATIONS** 

PLOTS 362 - 364

drawing no AA2699C/4.1/221

drawn ILA checked MDB

scale @ A1 1:50 date

PRP Architects © 10 Lindsey Street London EC1A 9HP T +44 (0)20 7653 1200 F +44 (0)20 7653 1201

lon.prp@prparchitects.co.uk

DEC 2012