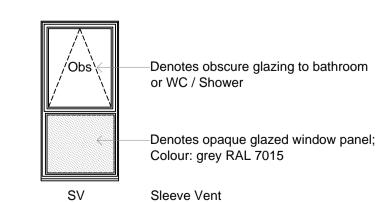

Air brick (MVHR/ MEV intake/ extract)

WINDOW SCHEDULE [EXTRACT] Blank panel Plots with extra window for in look a like Plots numbers Rev A - 18th Jan 2013 schedule 28-01-13 be tilt and turn, opening inwards, To be Life Time Rev C - Updated to current drawings 07-02-13 Rev D - Updated to current drawings 04-04-13 Homes complient operating hands to be 1200mm above FFL Rev E - Updated to current drawings 29-04-13 Rev F - Updated to current drawings; communal windows added 12-09-13 2110 hall
2110 kitchen/dining
2110 living
2110 living
2110 en suite
2110 bedroom 1 378,379,380 1023 x 1023 × French windows 1023 x 1023 x 1023 x WF-01 lower panel lower panel 1023 x WF-03 lower panel 2110 bedroom 2 lower panel 2110 bathroom 326, 328, 377, 381 Sand blasted' glass finish 2110 WC / utility lower panel 1023 x 2110 kitchen 2110 living 2110 living French windows 1023 1023 2110 2110 living lower panel Plot 381 only 1023 2110 bedroom 3 1023 x 1023 x 2110 bedroom 2 2110 en suite lower panel lower panel 1023 x 2110 bedroom 1 lower panel 2110