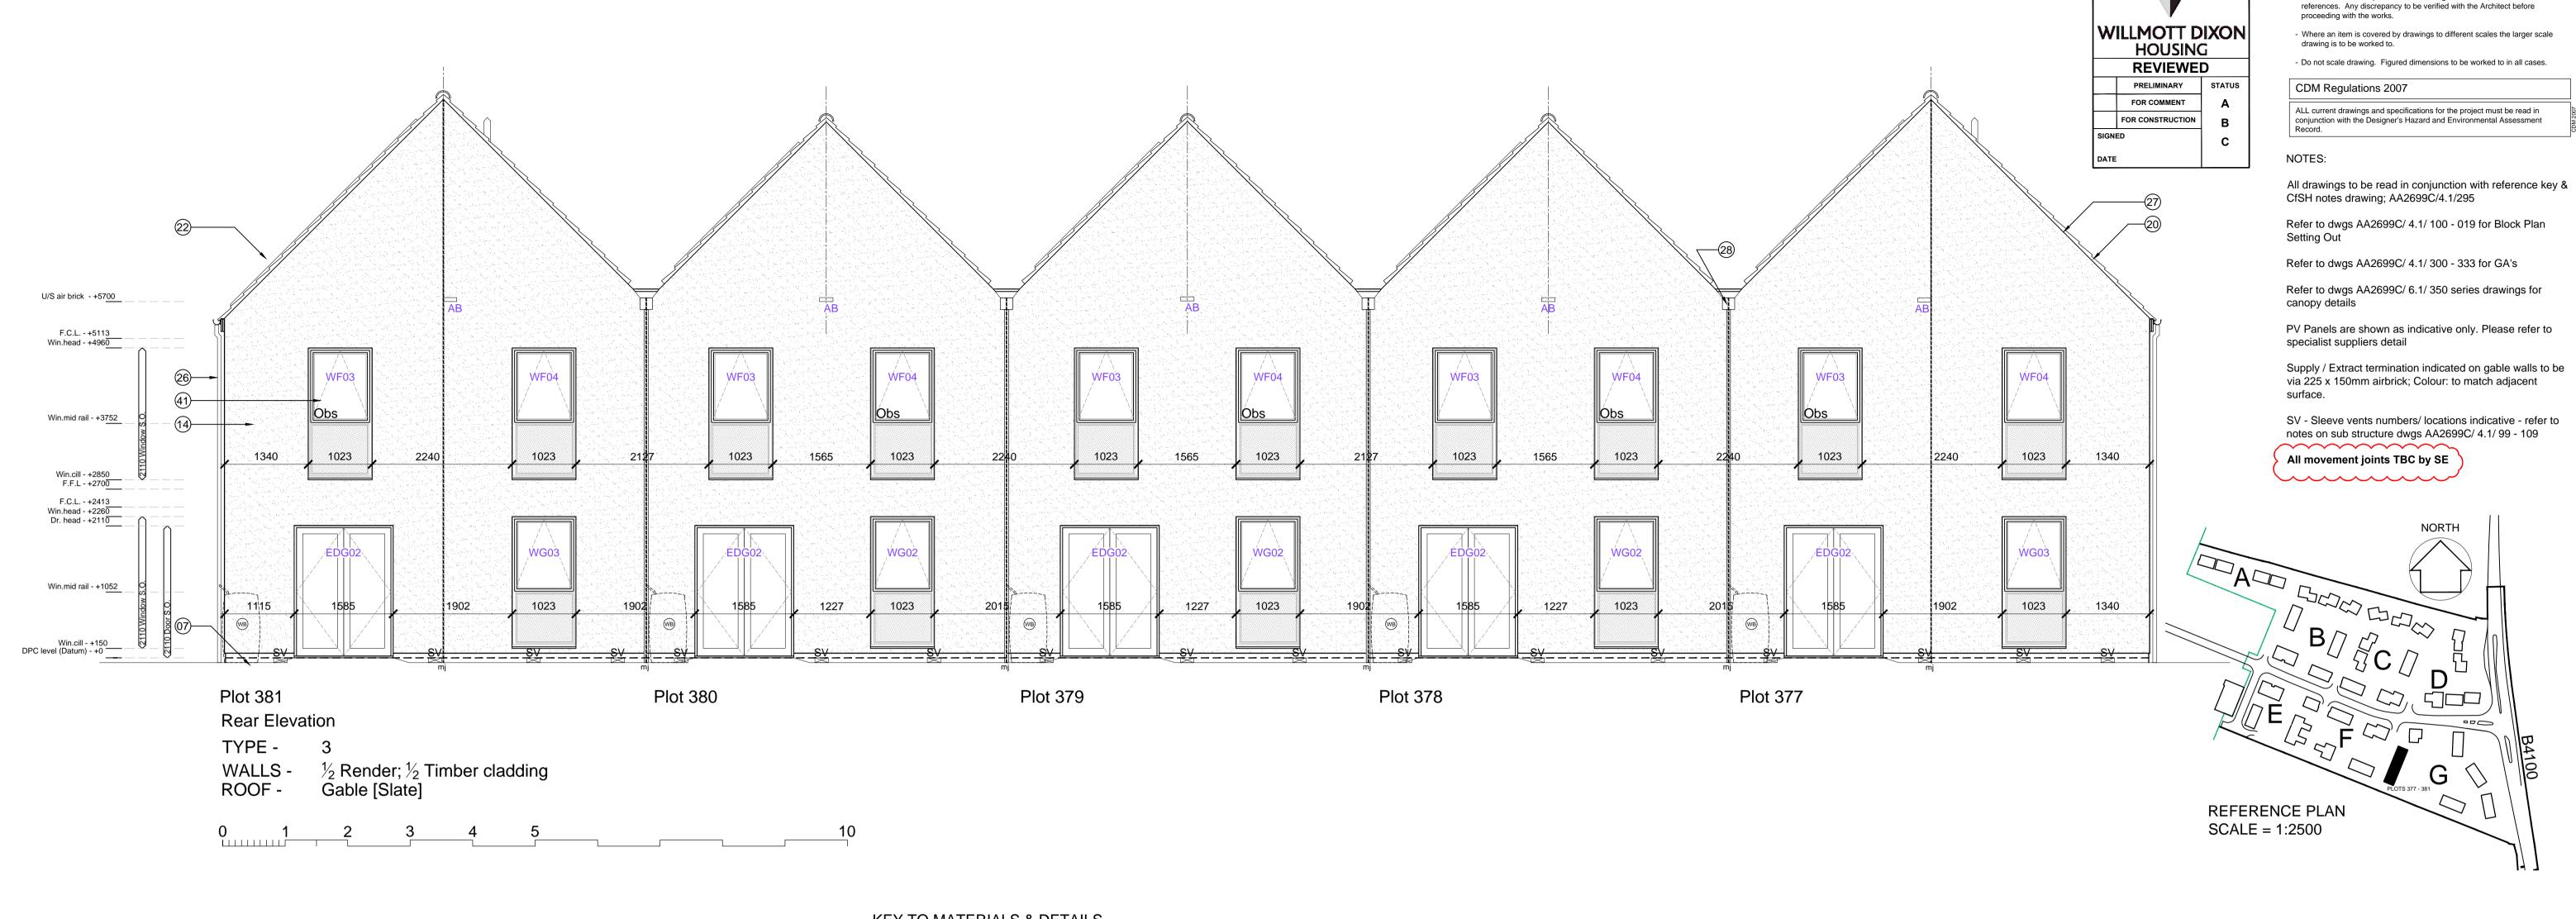

Side Elevation Plot 381

## KEY TO MATERIALS & DETAILS

- 07) 2No. course engineering quality brick below DPC. with natural colour mortar joints. [Ibstock 'Capital Multi Stock']
- Horizontal timber cladding [Thermowood; with natural untreated finish]
- (14) Through colour render; colour: Ivory
- (20) Marley 'Rivendale' composite slate and ridge tile
- 22) South facing roof slope designated for PV array REF AA2699C/1.1/107
- Q6 UPVC gutters & down pipes; colour: Black (Type 1); Grey RAL 7015 (Type 3,7,8). Fascia & soffit board; colour: White (Type 1); Grey RAL 7015 (Type 3,7,8)
- 27 Clipped verge detail
- (28) Rain water hopper colour to match upvc rain water goods
- High performance triple glazed timber window; design to match house type; colour: Grey (RAL 7015)
- 48 IG doorset GRP (NG range) Ref: D18 [type 3 + 8 dwellings]; Door colour: Black ext. White int.; Frame: tbc
- GRP entrance canopy; style to match dwelling type; colour to match windows and doors

Air brick (MVHR/ MEV intake/ extract)

WINDOW SCHEDULE [EXTRACT] Blank panel Plots with extra window for in look a like Plots numbers Rev A - 18th Jan 2013 schedule 28-01-13 be tilt and turn, opening inwards, To be Life Time Rev C - Updated to current drawings 07-02-13 Rev D - Updated to current drawings 04-04-13 Homes complient operating hands to be 1200mm above FFL Rev E - Updated to current drawings 29-04-13 Rev F - Updated to current drawings; communal windows added 12-09-13 2110 hall
2110 kitchen/dining
2110 living
2110 living
2110 en suite
2110 bedroom 1 378,379,380 1023 x 1023 × French windows 1023 x 1023 x 1023 x WF-01 lower panel lower panel 1023 x WF-03 lower panel 2110 bedroom 2 lower panel 2110 bathroom 326, 328, 377, 381 Sand blasted' glass finish 2110 WC / utility lower panel 1023 x 2110 kitchen 2110 living 2110 living French windows 1023 1023 2110 2110 living lower panel Plot 381 only 1023 2110 bedroom 3 1023 x 1023 x 2110 bedroom 2 2110 en suite lower panel lower panel 1023 x 2110 bedroom 1 lower panel 2110