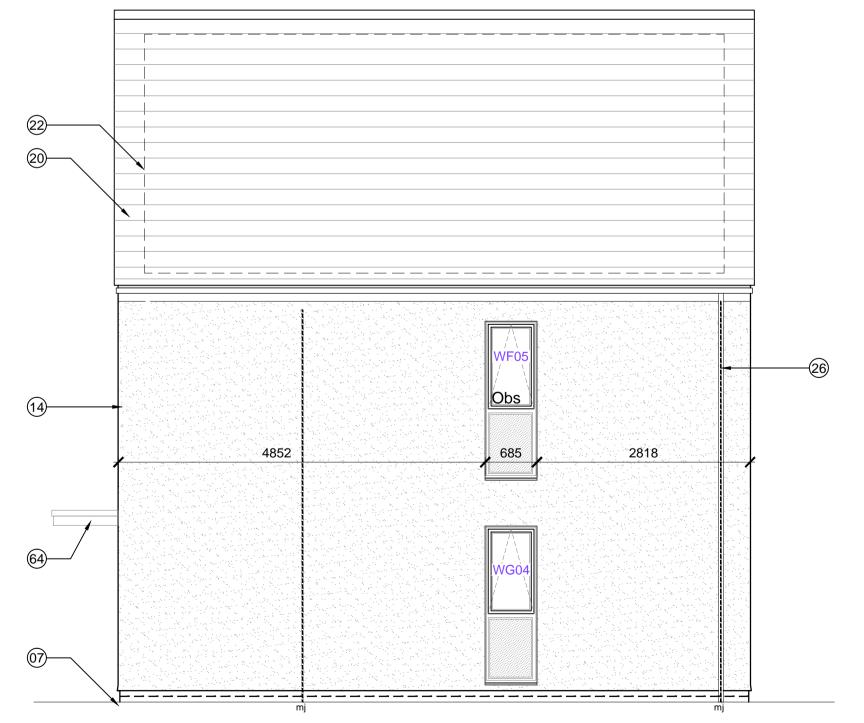

Side Elevation Plot 381

## KEY TO MATERIALS & DETAILS

- 07) 2No. course engineering quality brick below DPC. with natural colour mortar joints. [Ibstock 'Capital Multi Stock']
- Horizontal timber cladding [Thermowood; with natural untreated finish]
- (14) Through colour render; colour: Ivory
- (20) Marley 'Rivendale' composite slate and ridge tile
- 22) South facing roof slope designated for PV array REF AA2699C/1.1/107
- Q6 UPVC gutters & down pipes; colour: Black (Type 1); Grey RAL 7015 (Type 3,7,8). Fascia & soffit board; colour: White (Type 1); Grey RAL 7015 (Type 3,7,8)
- 27 Clipped verge detail
- (28) Rain water hopper colour to match upvc rain water goods
- High performance triple glazed timber window; design to match house type; colour: Grey (RAL 7015)
- 48 IG doorset GRP (NG range) Ref: D18 [type 3 + 8 dwellings]; Door colour: Black ext. White int.; Frame: tbc
- GRP entrance canopy; style to match dwelling type; colour to match windows and doors