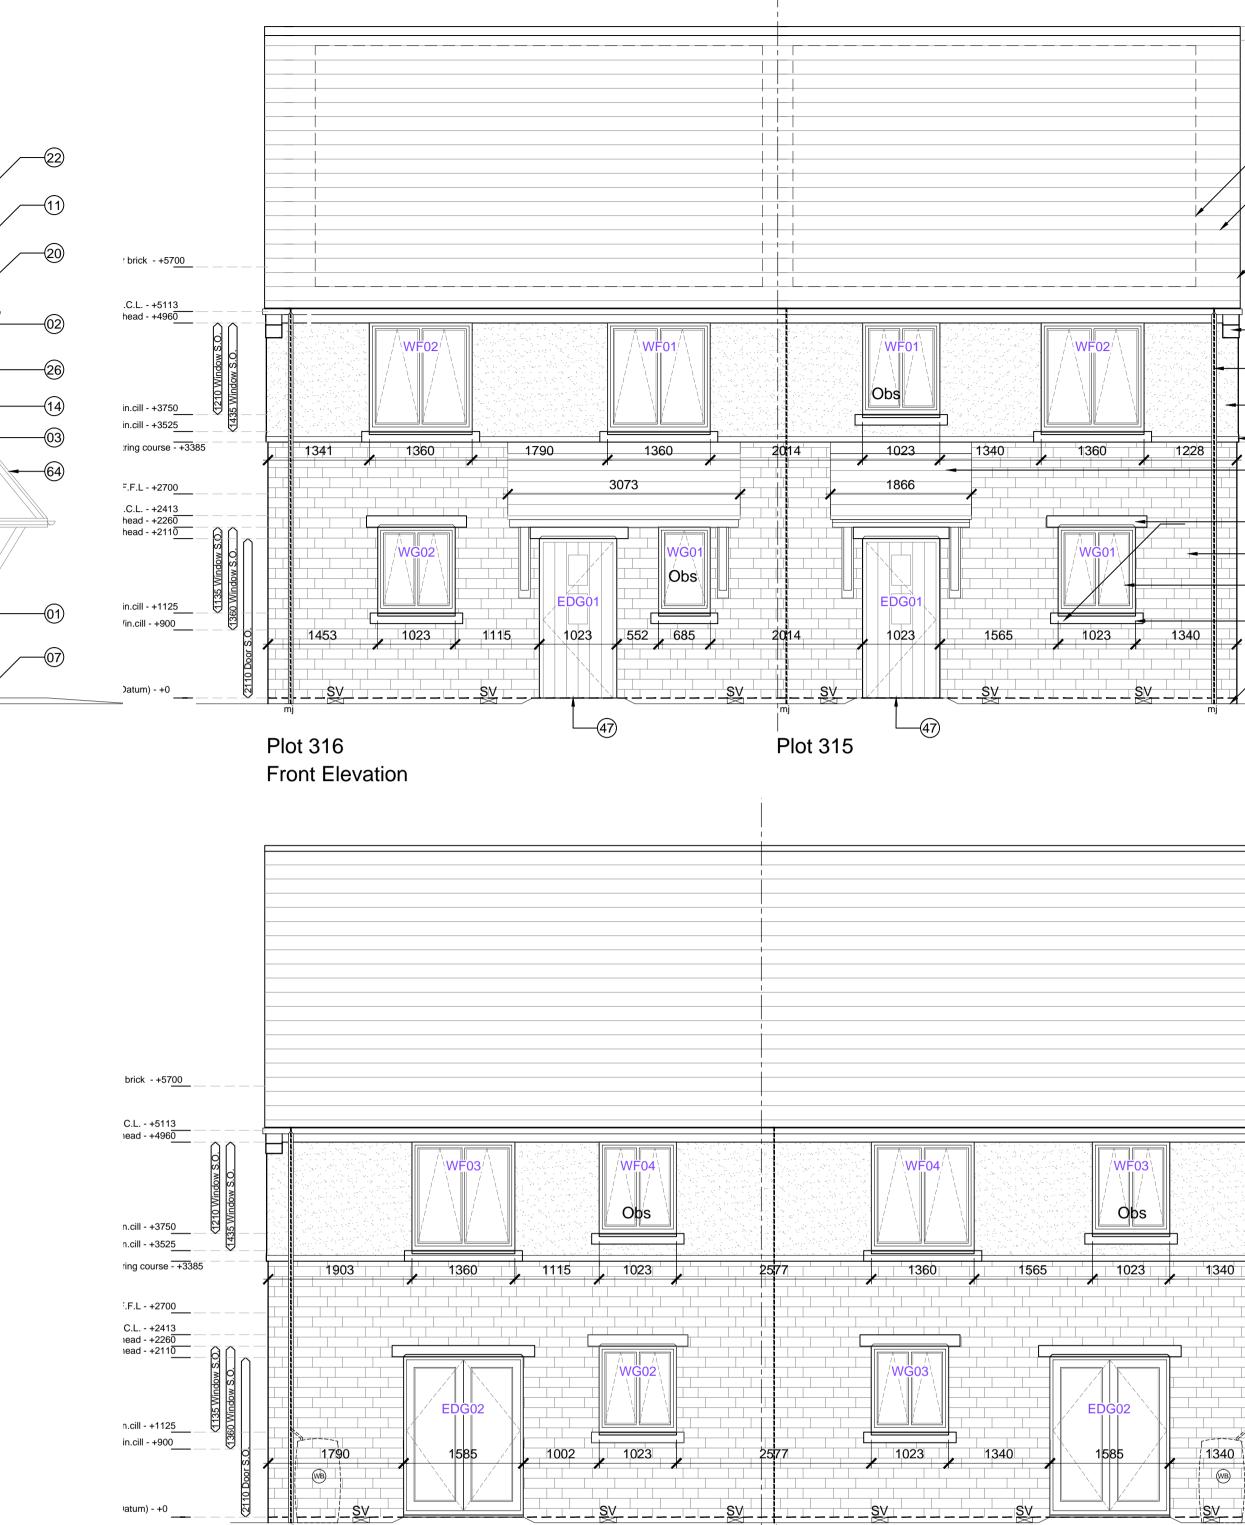

### **KEY TO MATERIALS & DETAILS**

- (01) Coursed stonework [Beckstone 'Natural light weathered' [tumbled]; laid in random course heights - no jumpers]
- (02) Reconstituted stone corbel unit [colour: Portland]
- (03) Projecting reconstituted stone string course [colour:
- Portland] to divide Beckstone below from render above. (04) Reconstituted stone [colour: Portland] heads with drip detail
- and stooled cill  $(\overline{07})$  2No. course engineering quality brick below DPC. with natural colour mortar joints. [Ibstock 'Capital Multi Stock']
- Clipped verge detail. 2No. courses face brickwork laid stretcher bond with natural colour bucket handle mortar joints; brick type / colour: Ibstock 'Capital Multi Stock'.
- (14) Through colour render; colour: Ivory
- (20) Marley 'Rivendale' composite slate and ridge tile
- (22) South facing roof slope designated for PV array REF AA2699C/1.1/107
- (26) UPVC gutters & down pipes; colour: Black (Type 1); Grey -RAL 7015 (Type 3,7,8). Fascia & soffit board; colour: White (Type 1); Grey - RAL 7015 (Type 3,7,8)
- (40) High performance triple glazed timber window; design to match house type; colour: White
- (47) IG doorset GRP (NG range) Ref: D42 [type 1 dwellings and type 8 bungalows]; Door colour: Black ext.; white int.; Frame: White
- (64) GRP entrance canopy; style to match dwelling type; colour to match windows and doors

Plot 315 **Rear Elevation** 

|                                                                                                                                                                                        | I                               | Plot 3         | 16             |                                                                               |                  |             |                  |              |                |                  |                                        |                                                                                      |                                                                                        |                                                                                              | WINDO                                                                                                                        | W SCHEDUL                                     | E [EXTRACT]                                                                                                                                         |
|----------------------------------------------------------------------------------------------------------------------------------------------------------------------------------------|---------------------------------|----------------|----------------|-------------------------------------------------------------------------------|------------------|-------------|------------------|--------------|----------------|------------------|----------------------------------------|--------------------------------------------------------------------------------------|----------------------------------------------------------------------------------------|----------------------------------------------------------------------------------------------|------------------------------------------------------------------------------------------------------------------------------|-----------------------------------------------|-----------------------------------------------------------------------------------------------------------------------------------------------------|
| Plots numbers                                                                                                                                                                          | Dwelling type                   | Tenure         | Elevation type | window number                                                                 | Door number      | Fire egress | Fire rated glass | Safety glass | Obscured Glass | SBD compliance   | Blank panel<br>in look a like<br>glass | Structural                                                                           | winc                                                                                   | low opening<br>Height                                                                        | Room                                                                                                                         | Plots with extra window for<br>end of terrace | COMMENTS                                                                                                                                            |
| Rev A - 18th Jan 2013<br>schedule 28-01-13<br>Rev C - Updated to current draw<br>Rev D - Updated to current draw<br>Rev E - Updated to current draw<br>Rev F - Updated to current draw | vings 04-04-13<br>ings 29-04-13 | indows added 1 | 2-09-13        |                                                                               | _                |             |                  |              |                |                  |                                        |                                                                                      |                                                                                        |                                                                                              |                                                                                                                              |                                               | NOTE all opening casements to<br>be tilt and turn, opening<br>inwards, To be Life Time<br>Homes complient operating<br>hands to be 1200mm above FFL |
| 315, 332, 333, 386                                                                                                                                                                     | 2b4p                            | Private        | 1              | WG-01<br>WG-02<br>WG-03<br>WF-01<br>WF-02<br>WF-03<br>WF-04<br>WF-05          | EDG-01<br>EDG-02 | * *         |                  | v<br>v       | *<br>*<br>*    | *<br>*<br>*<br>* |                                        | 1023<br>1023<br>1585<br>1023<br>1023<br>1023<br>1023<br>1360<br>1360<br>1023<br>1023 | × × × × × × × × × × × × ×                                                              | 2110<br>1135<br>2110<br>1135<br>1135<br>1210<br>1435<br>1210<br>1210                         | hall<br>kitchen/dining<br>living<br>living<br>en suite<br>bedroom 1<br>bedroom 2<br>bathroom<br>bedroom 2                    | Plots 315 & 333 only<br>Plots 315 & 333 only  | French windows                                                                                                                                      |
| 316, 317, 331 & 364                                                                                                                                                                    | 3B5P                            | Private        | 1              | WG-01<br>WG-02<br>WG-03<br>WG-04<br>WF-01<br>WF-02<br>WF-03<br>WF-04<br>WF-05 | EDG-01<br>EDG-02 | * *         |                  | ~            | *<br>*<br>*    | *<br>*<br>*<br>* |                                        | 1023<br>685<br>1023<br>1585<br>1023<br>1023<br>1023<br>1360<br>1023<br>1360<br>1023  | x<br>x<br>x<br>x<br>x<br>x<br>x<br>x<br>x<br>x<br>x<br>x<br>x<br>x<br>x<br>x<br>x<br>x | 2110<br>1135<br>1135<br>2110<br>1135<br>1135<br>1135<br>1435<br>1435<br>1210<br>1435<br>1210 | hall<br>WC / utility<br>Kitchen<br>living<br>kitchen / dining<br>bedroom 3<br>bedroom 2<br>en suite<br>bedroom 1<br>bathroom |                                               | Sand blasted' glass finish<br>French windows                                                                                                        |

drawn JW

scale @ A1 1:50

T +44 (0)20 7653 1200 F +44 (0)20 7653 1201 lon.prp@prparchitects.co.uk

PRP Architects © 10 Lindsey Street Smithfield

London EC1A 9HP

ELEVATIONS

PLOTS 315 & 316

AA2699C/4.1/232