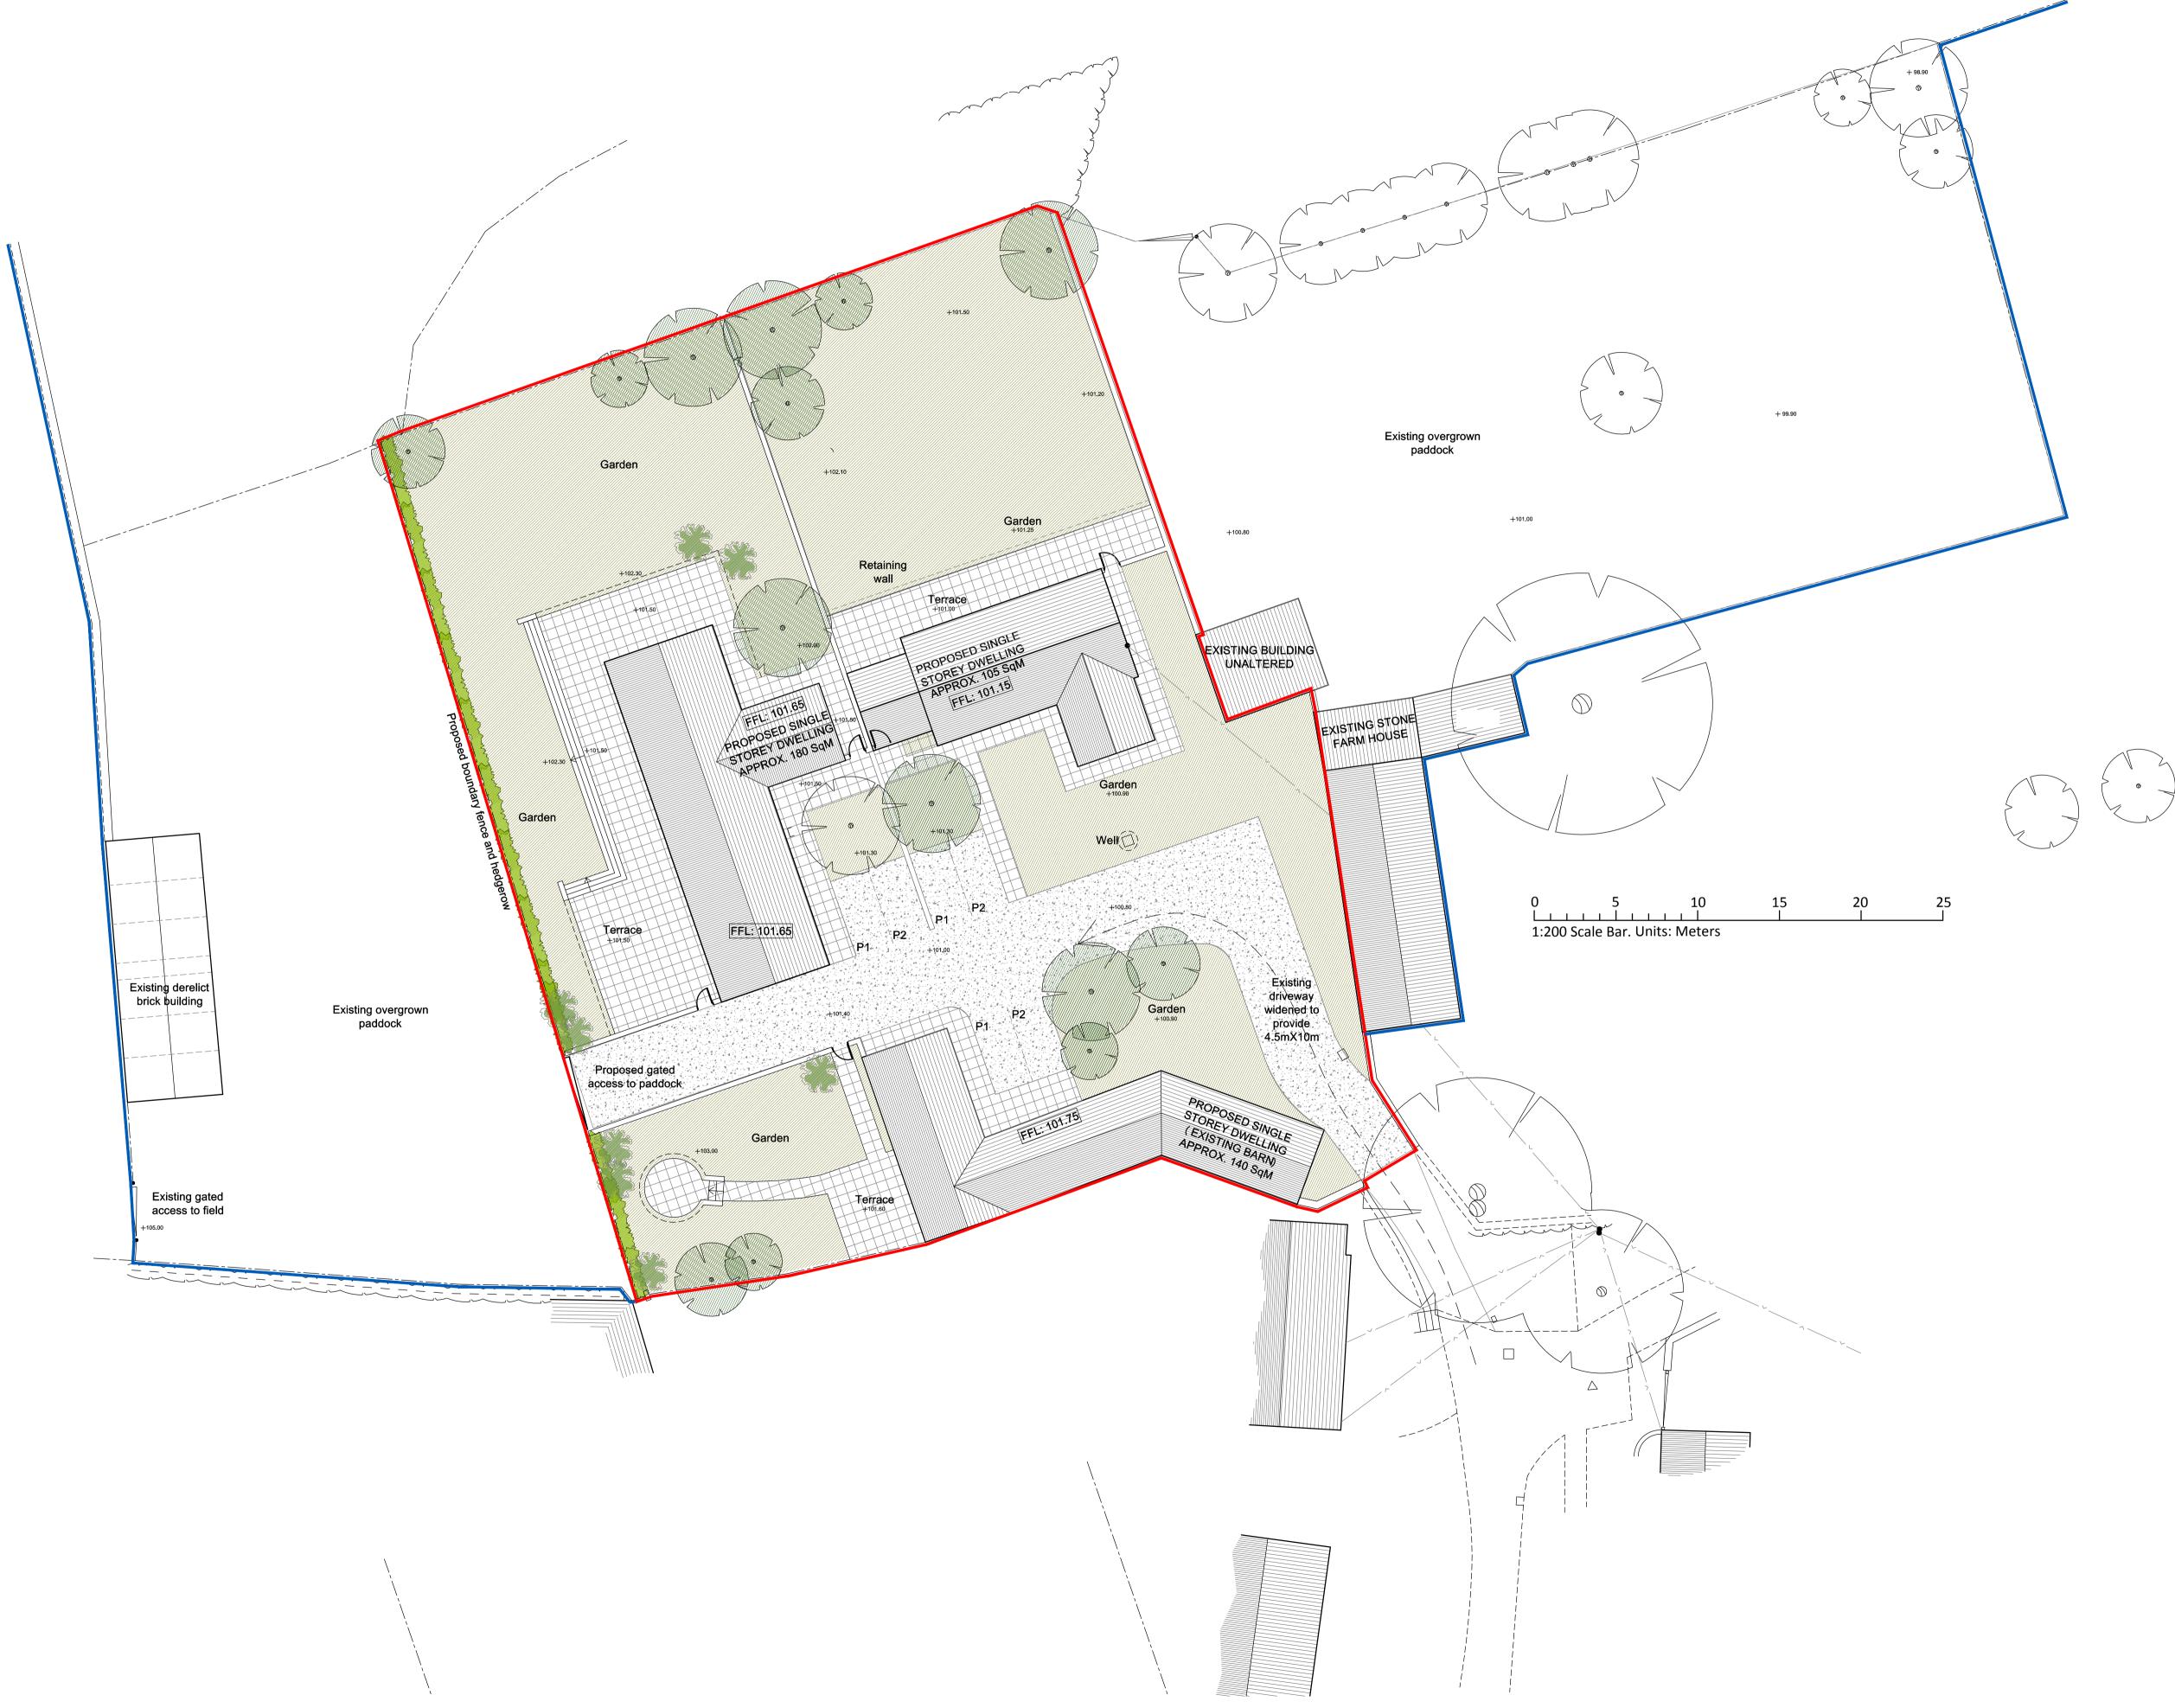

1

C Site plan amended following feedback from client Mar 2016

B Alterations to driveway & 105SqM dwelling as per TEH comments LVA A Alterations to driveway AN

19/01/16 10/09/15 DATE

PROJECT: Crockwell Farm Great Bourton

REVISION

CLIENT: Ms Louise Bywaters

Proposed Indicative Site Plan

scale 1/200 @ A1L drawn LVA

<sub>date</sub> June 2015 checked TEH

I.

Roger Coy Partnership

Bricknells Barn 32 Lime Avenue Eydon Daventry Northamptonshire NN11 3PG t: (01327)260585 f: (01327) 262353 enquiries@rogercoy.co.uk