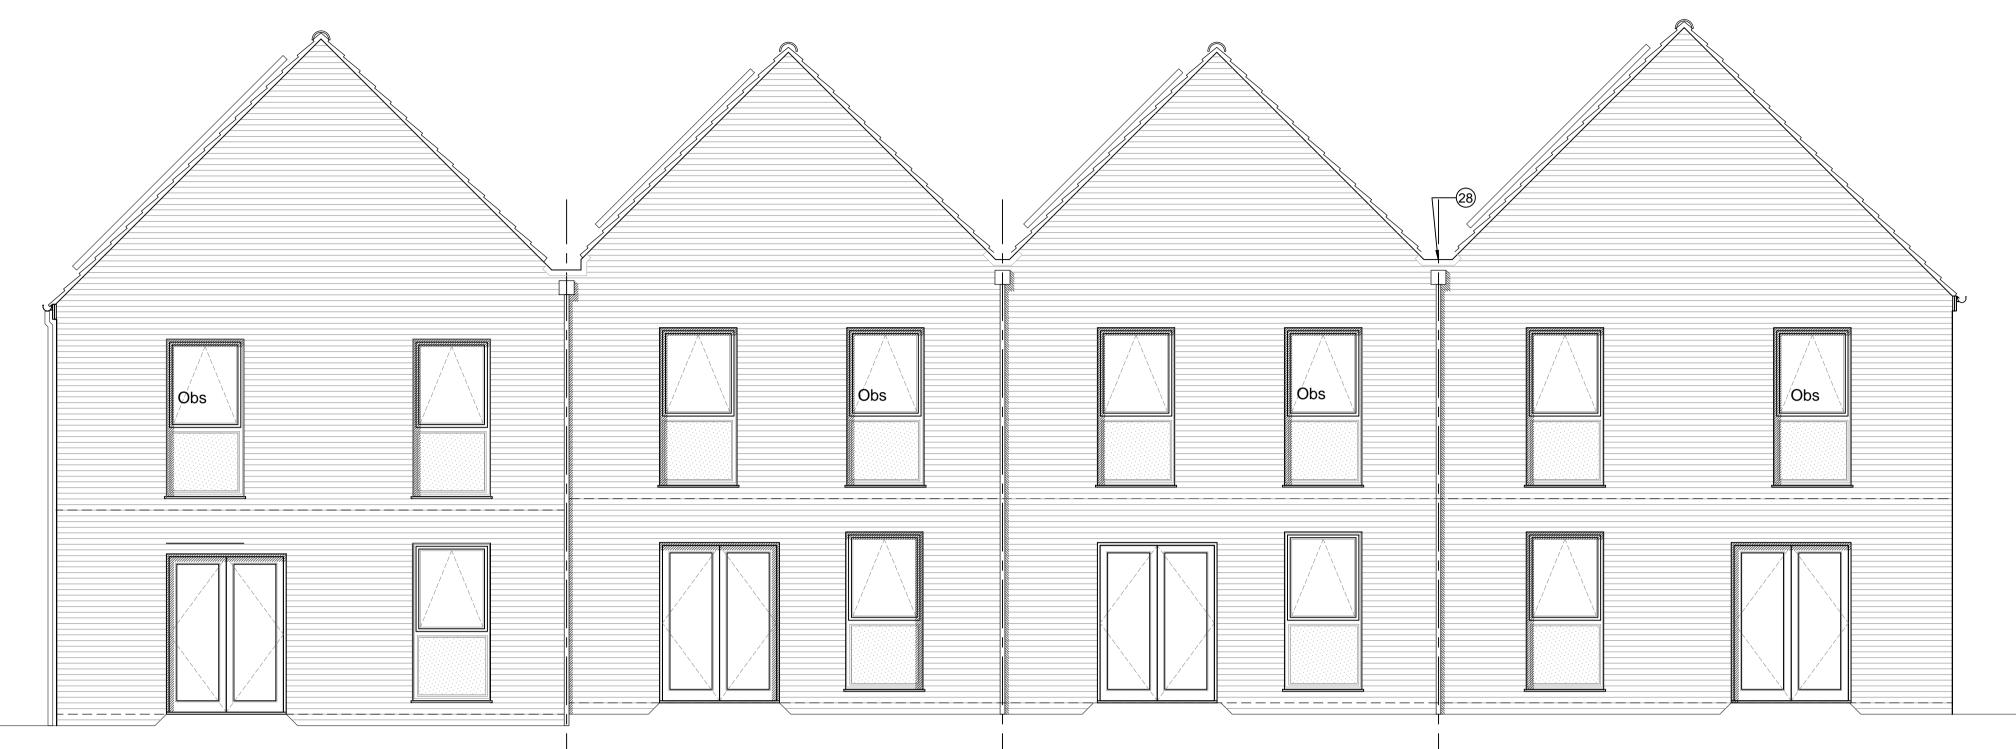

REAR ELEVATION

**Plot 287** 3 Bed 5 Person - Private

TYPE - 3 WALLS - Brick work ROOF - Gable - slate Plot 236 2 Bed 4 Person - Private

PLOT 238 SIDE 1 ELEVATION

Plot 237 2 Bed 4 Person - Private

Plot 238 3 Bed 5 Person - Private

## rev revision/author/checker date purpose of issue PLANNING project **BICESTER ECO TOWN** EXEMPLAR SITE PHASE 2 drawing ELEVATION PLOTS 236 - 238 & 287 drawing no rev AA2699(2)-2105-2 Α drawn DGH checked JW date Oct 2014 scale @ A1 1:50 PRP Architects © PRP Architects © 10 Lindsey Street Smithfield London EC1A 9HP T +44 (0)20 7653 1200 F +44 (0)20 7653 1201 lon.prp@prparchitects.co.uk