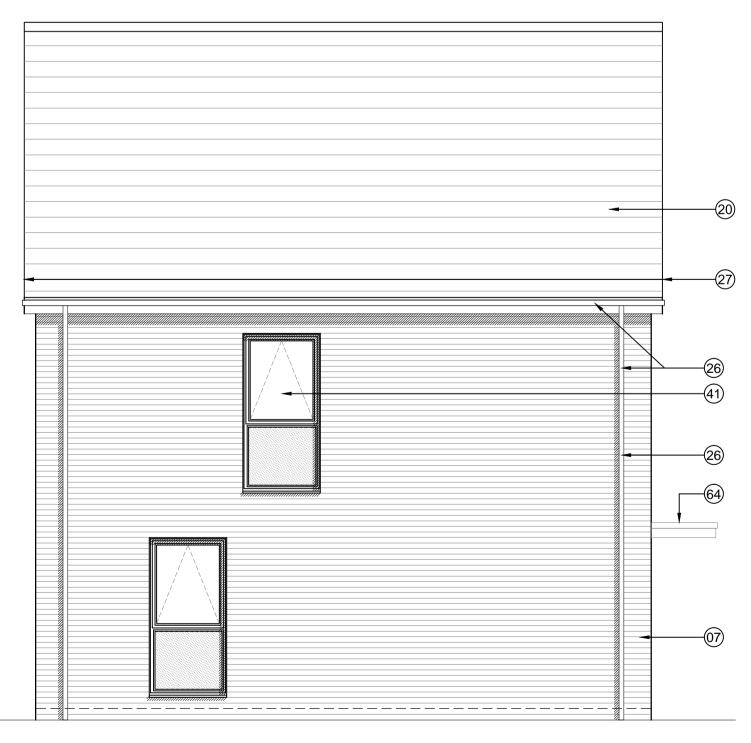

## KEY TO MATERIALS & DETAILS

- (07) Face brickwork Ibstock 'Capital Multi Stock'; laid stretcher bond with natural colour bucket handle mortar joints.
- (20) Marley 'Rivendale' composite slate and ridge tile
- (22) South facing roof slope designated for PV array REF AA2699C/1.1/107
- (26) UPVC gutters & down pipes; colour: black. Fascia & soffit board; colour: White (Types 1&8); Grey RAL 7015 (Type 3)
- High performance triple glazed timber window or door; design to match house type; colour: Grey (RAL 7015)
- G4 GRP entrance canopy; style to match dwelling type; colour to match windows and doors

(27) Clipped verge detail

07-12-2015 A Step between plots 236 and 287 added - cl/rs

16-10-2014 - First issue: JW/MB

(28) Rain water hopper to match black upvc rain water goods

48 IG doorset GRP (NG range) Ref: D18 [type 3 dwellings]; Door colour: Grey (RAL 7015) ext. white int.; Frame: White