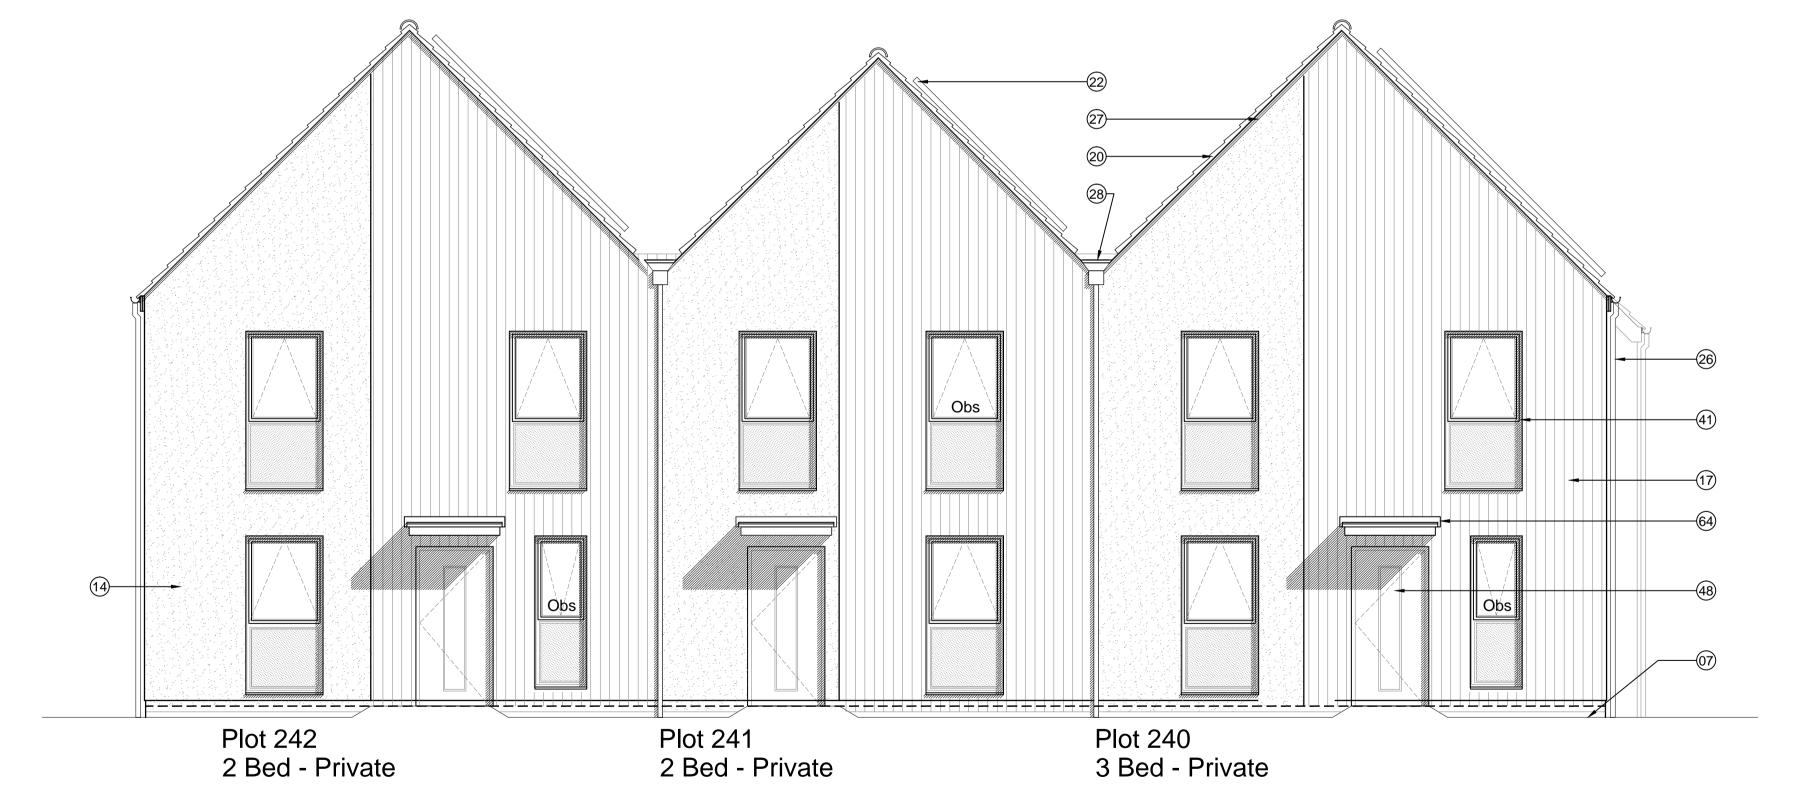

CDM Regulations 2007

**DETAILS - DRAWING:** AA2699(2)-6003

16-10-2014

drawing

**ELEVATIONS** 

PLOTS 240 - 242

purpose of issue **PLANNING** 

TYPE -WALLS -Render/Timber clad Gable - slate

Plot 240

Plot 242

## **KEY TO MATERIALS & DETAILS**

- ©7) Face brickwork plinth; type / colour: Ibstock 'Capital Multi Stock'; with natural colour bucket handle mortar joints.
- 14) Through colour render; colour: Ivory
- 17) Vertical timber cladding [Thermowood; with natural
- untreated finish]
- 20 Marley 'Rivendale' composite slate and ridge tile
- 22) South facing roof slope designated for PV array REF AA2699C/1.1/107
- 26 UPVC gutters & down pipes; colour: black. Fascia & soffit board; colour: White (Types 1&8); Grey RAL 7015 (Type 3)
- 27) Clipped verge detail
- (28) Rain water hopper to match black upvc rain water goods
- High performance triple glazed timber window or door; design to match house type; colour: Grey (RAL 7015)

48 IG doorset GRP (NG range) Ref: D18 [type 3 dwellings]; Door colour: Grey (RAL 7015) ext. white int.; Frame: White

GAP entrance canopy; style to match dwelling type; colour to match windows and doors

Colour: black

drawing no AA2699(2)-2106 drawn DGH checked JW scale @ A1 1:50 Oct 2014

First issue: JW/MB

rev revision/author/checker

**BICESTER ECO TOWN** 

EXEMPLAR SITE PHASE 2

PRP Architects © 10 Lindsey Street
Smithfield
London
EC1A 9HP
T +44 (0)20 7653 1200 F +44 (0)20 7653 1201 lon.prp@prparchitects.co.uk