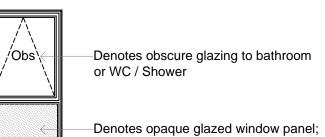

## **KEY TO MATERIALS & DETAILS**

- ©7) Face brickwork plinth; type / colour: Ibstock 'Capital Multi Stock'; with natural colour bucket handle mortar joints.
- 14) Through colour render; colour: Ivory
- 17) Vertical timber cladding [Thermowood; with natural
- untreated finish]
- 20 Marley 'Rivendale' composite slate and ridge tile
- 22) South facing roof slope designated for PV array REF AA2699C/1.1/107
- 26 UPVC gutters & down pipes; colour: black. Fascia & soffit board; colour: White (Types 1&8); Grey RAL 7015 (Type 3)
- 27) Clipped verge detail
- (28) Rain water hopper to match black upvc rain water goods
- High performance triple glazed timber window or door; design to match house type; colour: Grey (RAL 7015)