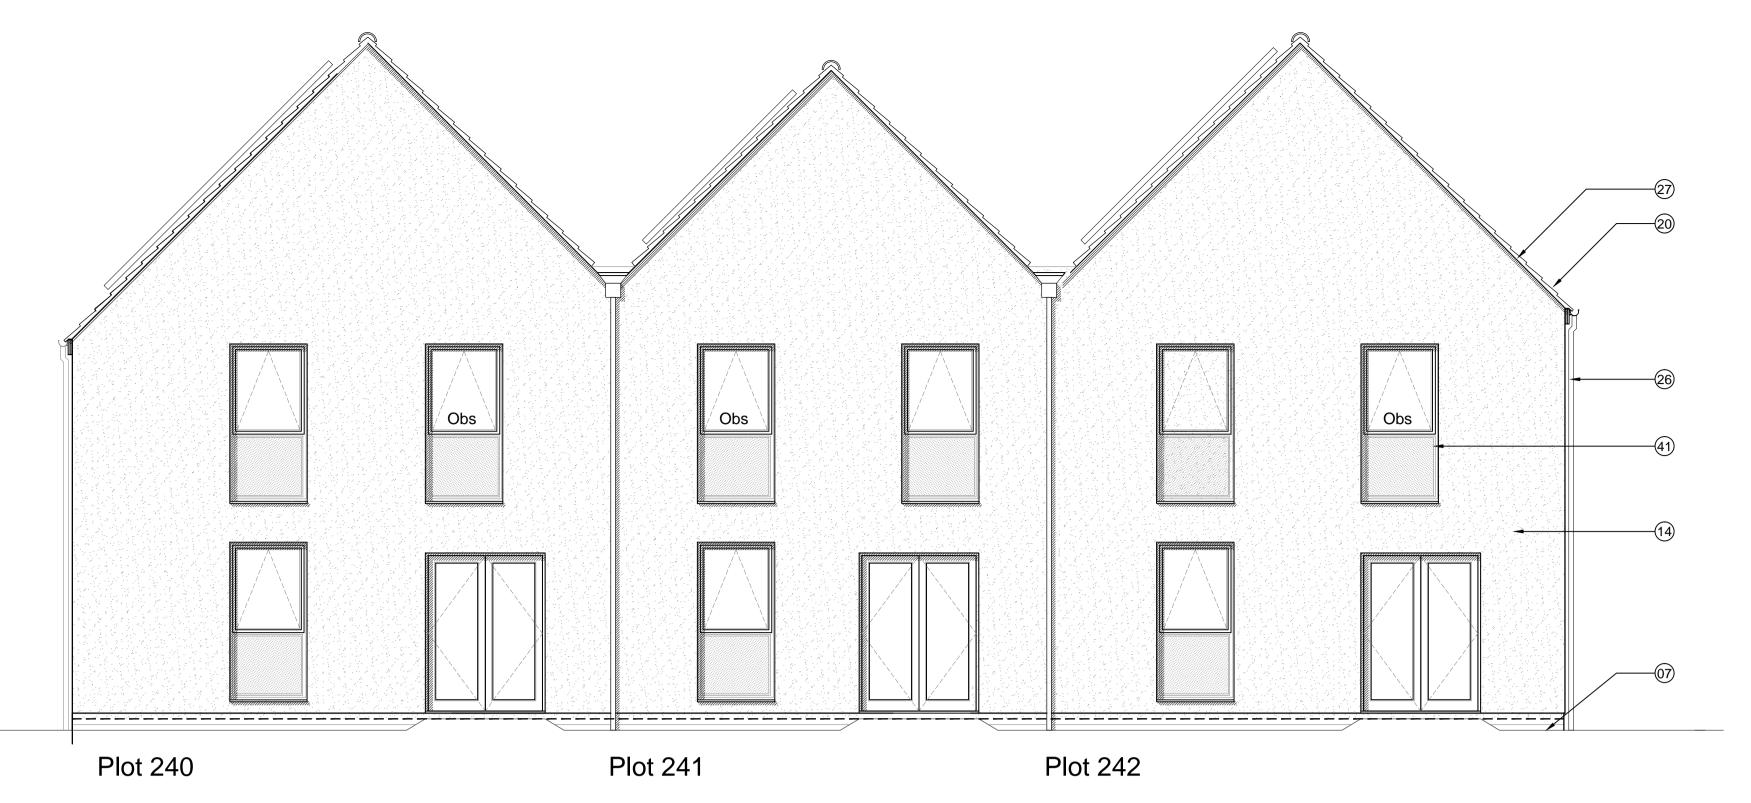

Plot 240

Plot 242

## **KEY TO MATERIALS & DETAILS**

- ©7) Face brickwork plinth; type / colour: Ibstock 'Capital Multi Stock'; with natural colour bucket handle mortar joints.
- 14) Through colour render; colour: Ivory
- 17) Vertical timber cladding [Thermowood; with natural
- untreated finish]
- 20 Marley 'Rivendale' composite slate and ridge tile
- 22) South facing roof slope designated for PV array REF AA2699C/1.1/107
- 26 UPVC gutters & down pipes; colour: black. Fascia & soffit board; colour: White (Types 1&8); Grey RAL 7015 (Type 3)
- 27) Clipped verge detail
- (28) Rain water hopper to match black upvc rain water goods
- High performance triple glazed timber window or door; design to match house type; colour: Grey (RAL 7015)

48 IG doorset GRP (NG range) Ref: D18 [type 3 dwellings]; Door colour: Grey (RAL 7015) ext. white int.; Frame: White

GAP entrance canopy; style to match dwelling type; colour to match windows and doors

Colour: black

drawing no AA2699(2)-2106 drawn DGH checked JW scale @ A1 1:50 Oct 2014

First issue: JW/MB

rev revision/author/checker

**BICESTER ECO TOWN** 

EXEMPLAR SITE PHASE 2

PRP Architects © 10 Lindsey Street
Smithfield
London
EC1A 9HP
T +44 (0)20 7653 1200 F +44 (0)20 7653 1201 lon.prp@prparchitects.co.uk