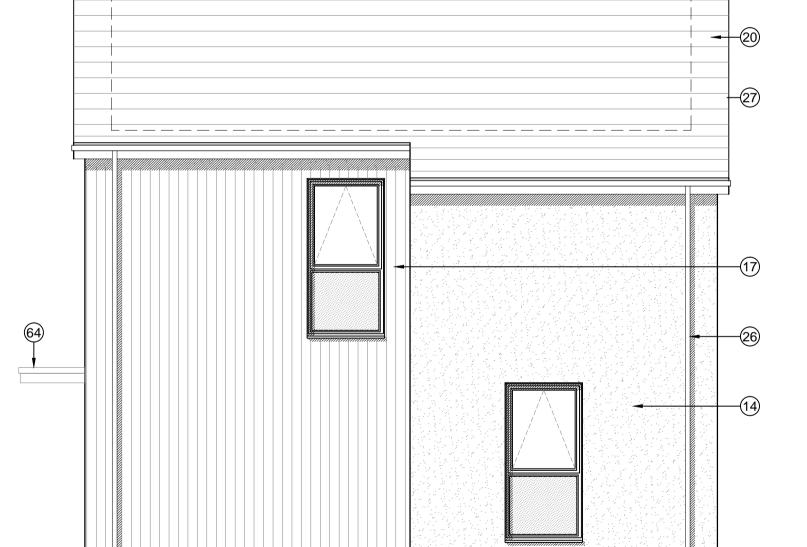

CDM Regulations 2007

**DETAILS - DRAWING:** AA2699(2)-6003

16-10-2014

drawing

**ELEVATIONS** 

PLOTS 240 - 242

purpose of issue **PLANNING** 

TYPE -WALLS -Render/Timber clad Gable - slate

Plot 240

Plot 242

## **KEY TO MATERIALS & DETAILS**

- ©7) Face brickwork plinth; type / colour: Ibstock 'Capital Multi Stock'; with natural colour bucket handle mortar joints.
- 14) Through colour render; colour: Ivory
- 17) Vertical timber cladding [Thermowood; with natural
- untreated finish]
- 20 Marley 'Rivendale' composite slate and ridge tile
- 22) South facing roof slope designated for PV array REF AA2699C/1.1/107
- 26 UPVC gutters & down pipes; colour: black. Fascia & soffit board; colour: White (Types 1&8); Grey RAL 7015 (Type 3)
- 27) Clipped verge detail
- (28) Rain water hopper to match black upvc rain water goods
- High performance triple glazed timber window or door; design to match house type; colour: Grey (RAL 7015)