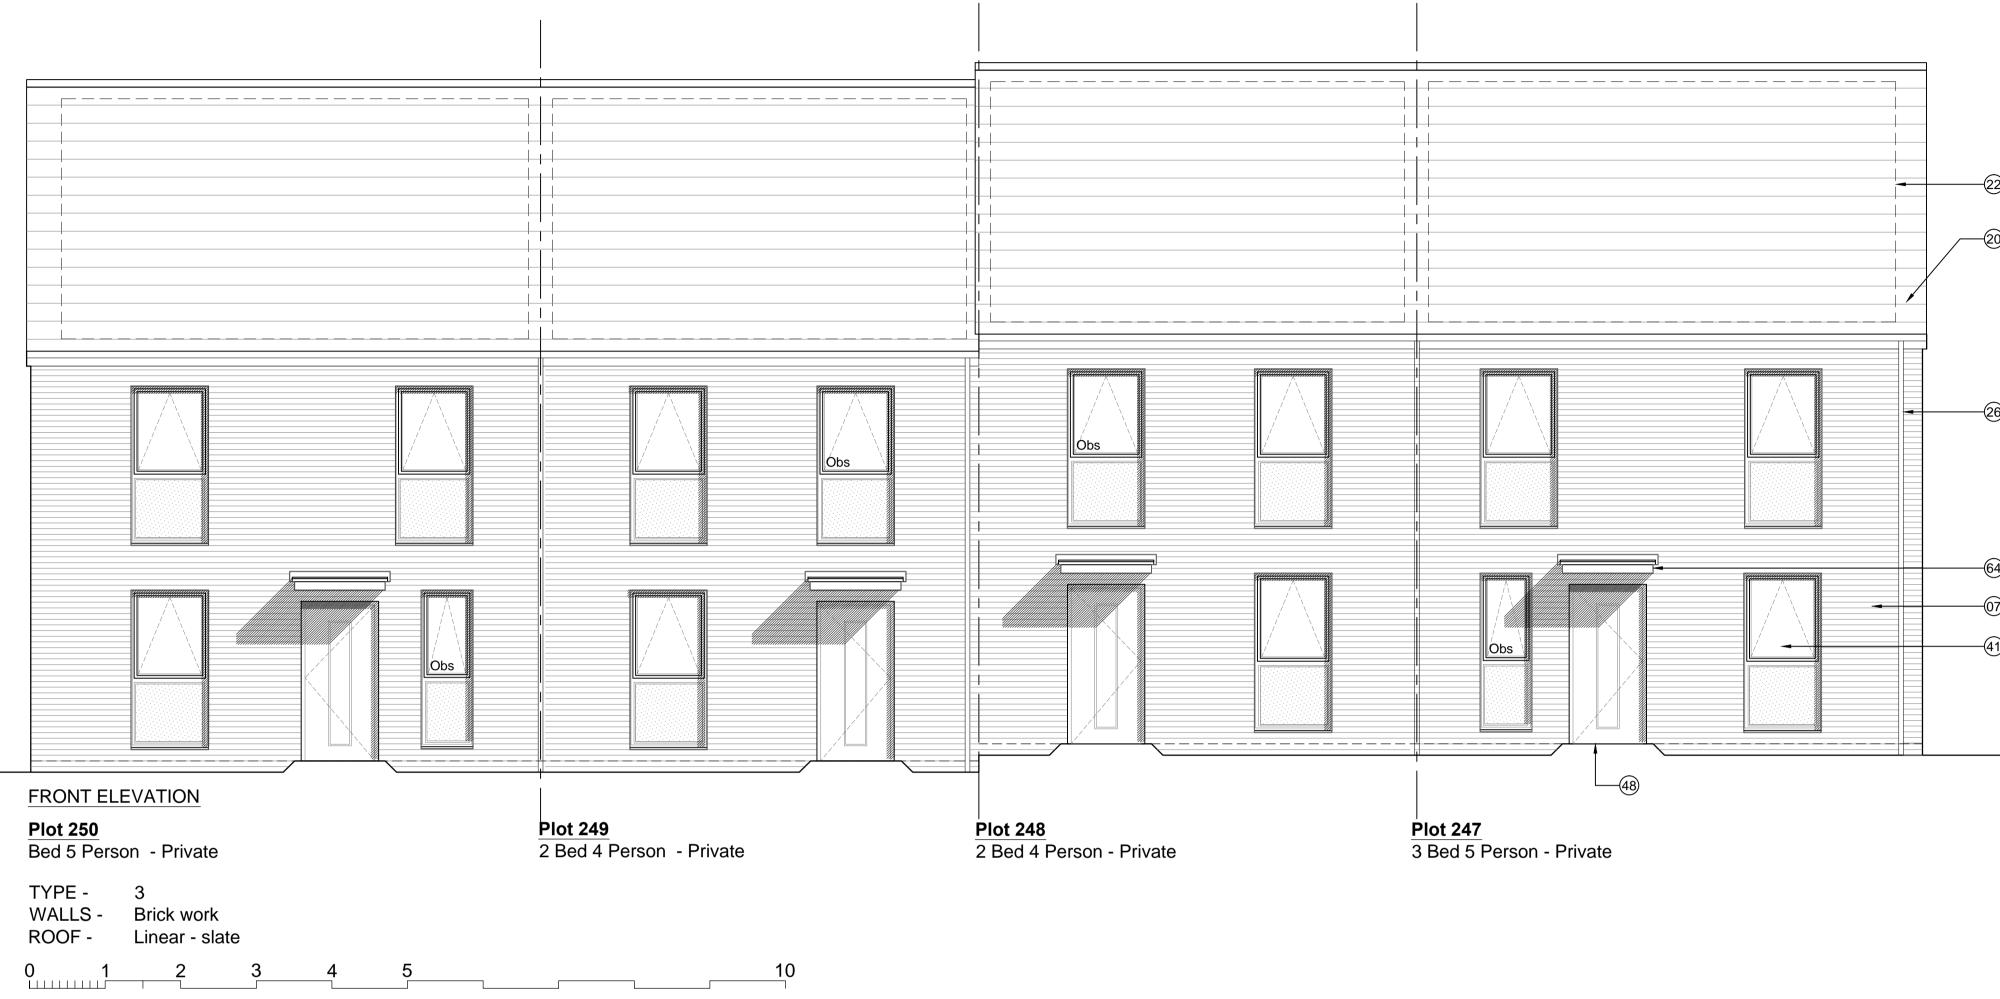

## **KEY TO MATERIALS & DETAILS**

- (07) Face brickwork Ibstock 'Capital Multi Stock'; laid stretcher bond with natural colour bucket handle mortar joints.
- (20) Marley 'Rivendale' composite slate and ridge tile
- South facing roof slope designated for PV array REF AA2699C/1.1/107
- (26) UPVC gutters & down pipes; colour: black. Fascia & soffit board; colour: White (Types 1&8); Grey RAL 7015 (Type 3)
- (27) Clipped verge detail
- (41) High performance triple glazed timber window or door; design to match house type; colour: Grey (RAL 7015)
- IG doorset GRP (NG range) Ref: D18 [type 3 dwellings];Door colour: Grey (RAL 7015) ext. white int.; Frame: White
- 64) GRP entrance canopy; style to match dwelling type; colour to match windows and doors

## AA2699(2)-2008

Ο

 $\Box$ 

-Denotes obscure glazing to bathroom or WC / Shower

> —Denotes opaque glazed window panel; Colour: black

PLOTS 247 - 250 drawing no rev AA2699(2)-2108-1 Α drawn DGH checked JW scale @ A1 1:50 date Oct 2014

07-12-2015 A Step between plots 248/ 249 added - cl/rs

rev revision/author/checker

**BICESTER ECO TOWN** 

EXEMPLAR SITE PHASE 2

16-10-2014 - First issue: JW/MB

date

project

drawing

ELEVATIONS

purpose of issue PLANNING

PRP Architects © 
 PRP Architects
 ©

 10 Lindsey Street
 Smithfield

 London
 EC1A 9HP

 T
 +44 (0)20 7653 1200

 F
 +44 (0)20 7653 1201
lon.prp@prparchitects.co.uk