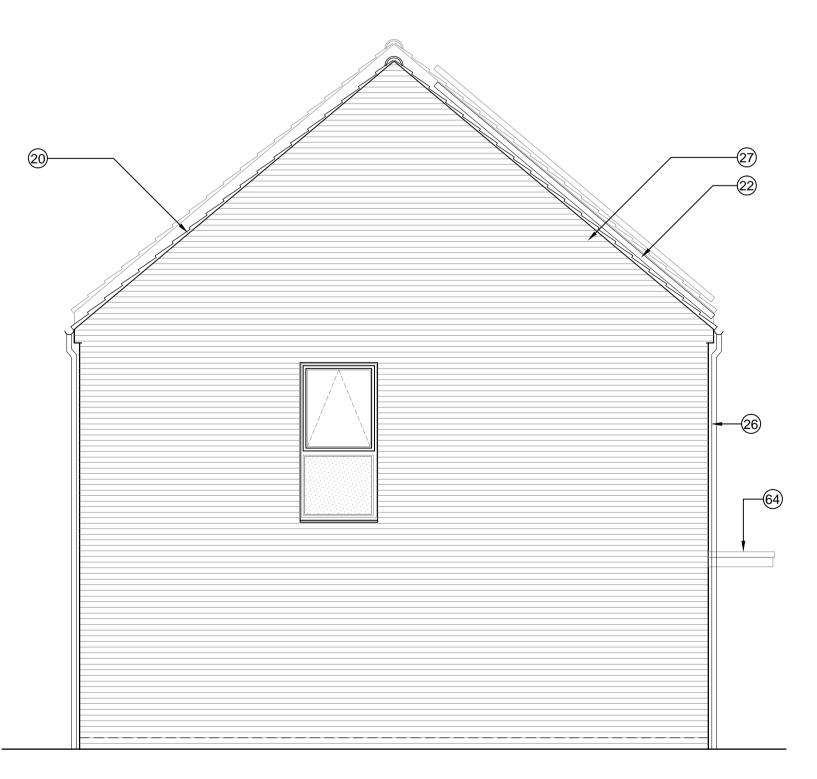

PLOT 250 SIDE 1 ELEVATION

## **KEY TO MATERIALS & DETAILS**

- (07) Face brickwork Ibstock 'Capital Multi Stock'; laid stretcher bond with natural colour bucket handle mortar joints.
- (20) Marley 'Rivendale' composite slate and ridge tile
- South facing roof slope designated for PV array REF AA2699C/1.1/107
- (26) UPVC gutters & down pipes; colour: black. Fascia & soffit board; colour: White (Types 1&8); Grey RAL 7015 (Type 3)
- (27) Clipped verge detail
- (41) High performance triple glazed timber window or door; design to match house type; colour: Grey (RAL 7015)
- IG doorset GRP (NG range) Ref: D18 [type 3 dwellings];Door colour: Grey (RAL 7015) ext. white int.; Frame: White
- 64) GRP entrance canopy; style to match dwelling type; colour to match windows and doors