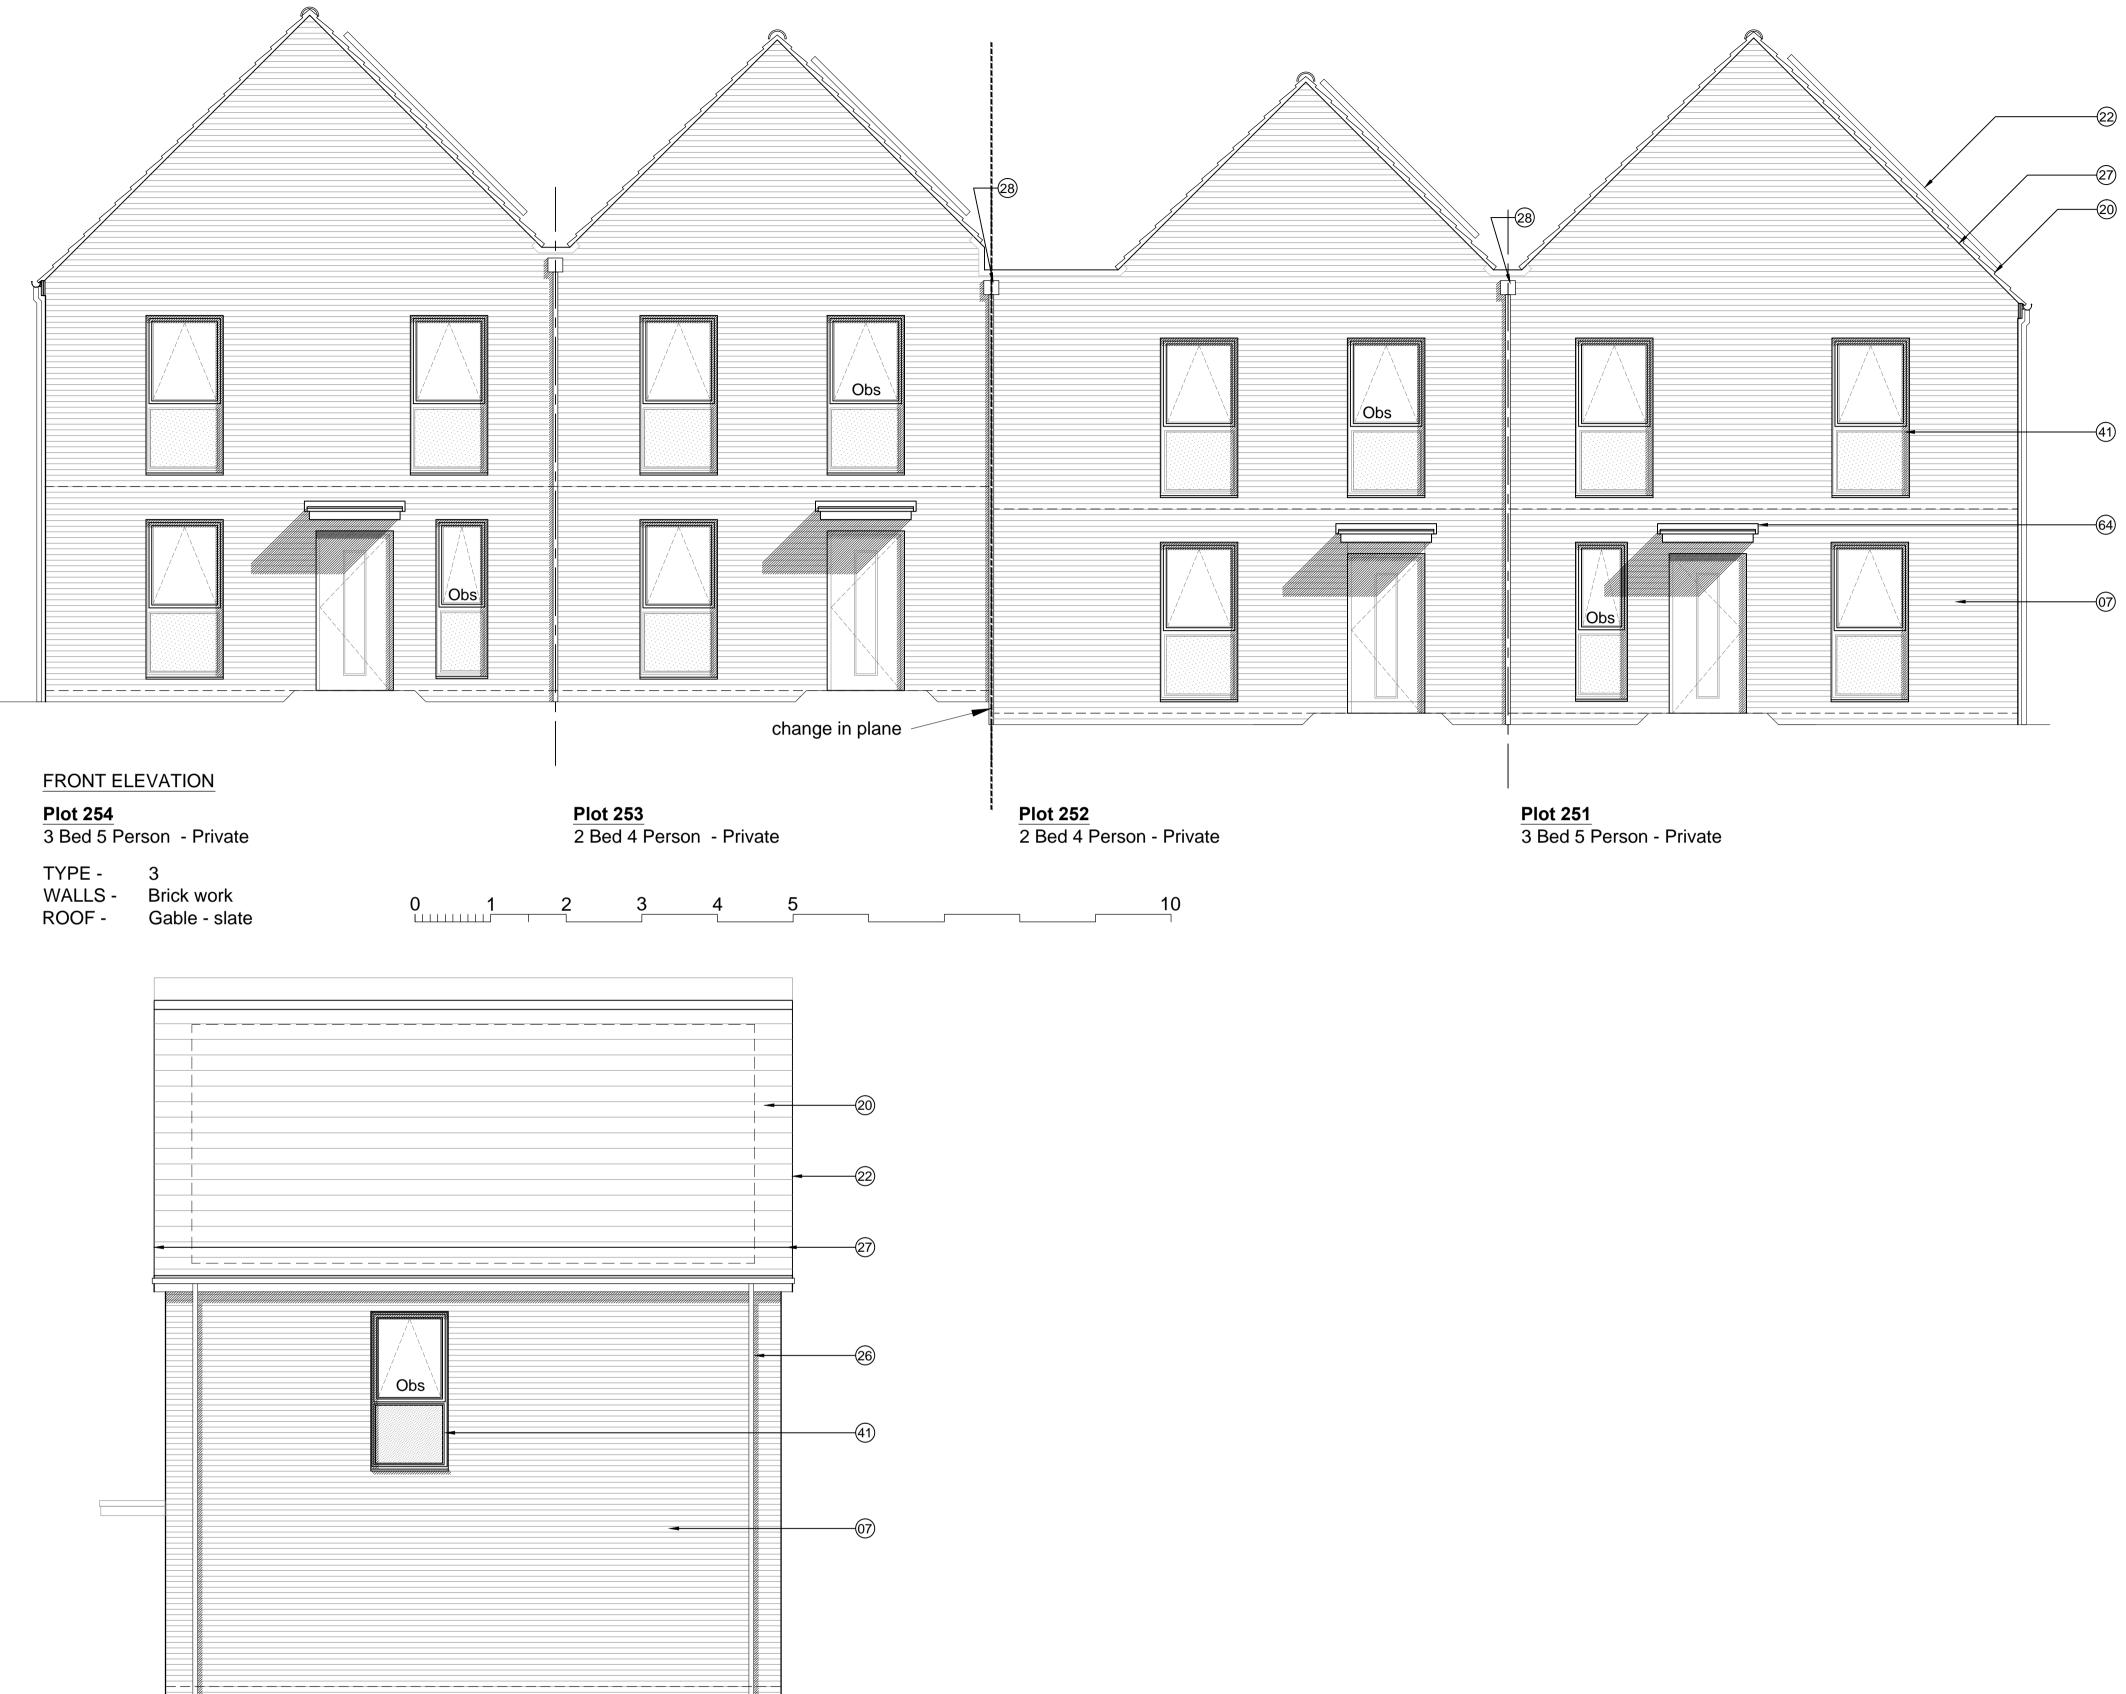

## KEY TO MATERIALS & DETAILS

- (07) Face brickwork Ibstock 'Capital Multi Stock'; laid stretcher bond with natural colour bucket handle mortar joints.
- (20) Marley 'Rivendale' composite slate and ridge tile
- (22) South facing roof slope designated for PV array REF AA2699C/1.1/107
- (26) UPVC gutters & down pipes; colour: black. Fascia & soffit board; colour: White (Types 1&8); Grey RAL 7015 (Type 3)
- 27) Clipped verge detail
- (28) Rain water hopper to match black upvc rain water goods
- High performance triple glazed timber window or door; design to match house type; colour: Grey (RAL 7015)
- (48) IG doorset GRP (NG range) Ref: D18 [type 3 dwellings]; Door colour: Grey (RAL 7015) ext. white int.; Frame: White
- G4 GRP entrance canopy; style to match dwelling type; colour to match windows and doors

## project **BICESTER ECO TOWN** EXEMPLAR SITE PHASE 2 drawing

ELEVATIONS PLOTS 251 - 254

| drawing no<br>AA2699(2)-2109-1 |     |         |          | <sup>rev</sup> |
|--------------------------------|-----|---------|----------|----------------|
| drawn                          | DGH | checked | JW       |                |
| scale @ A1 1:50                |     | date    | Oct 2014 |                |