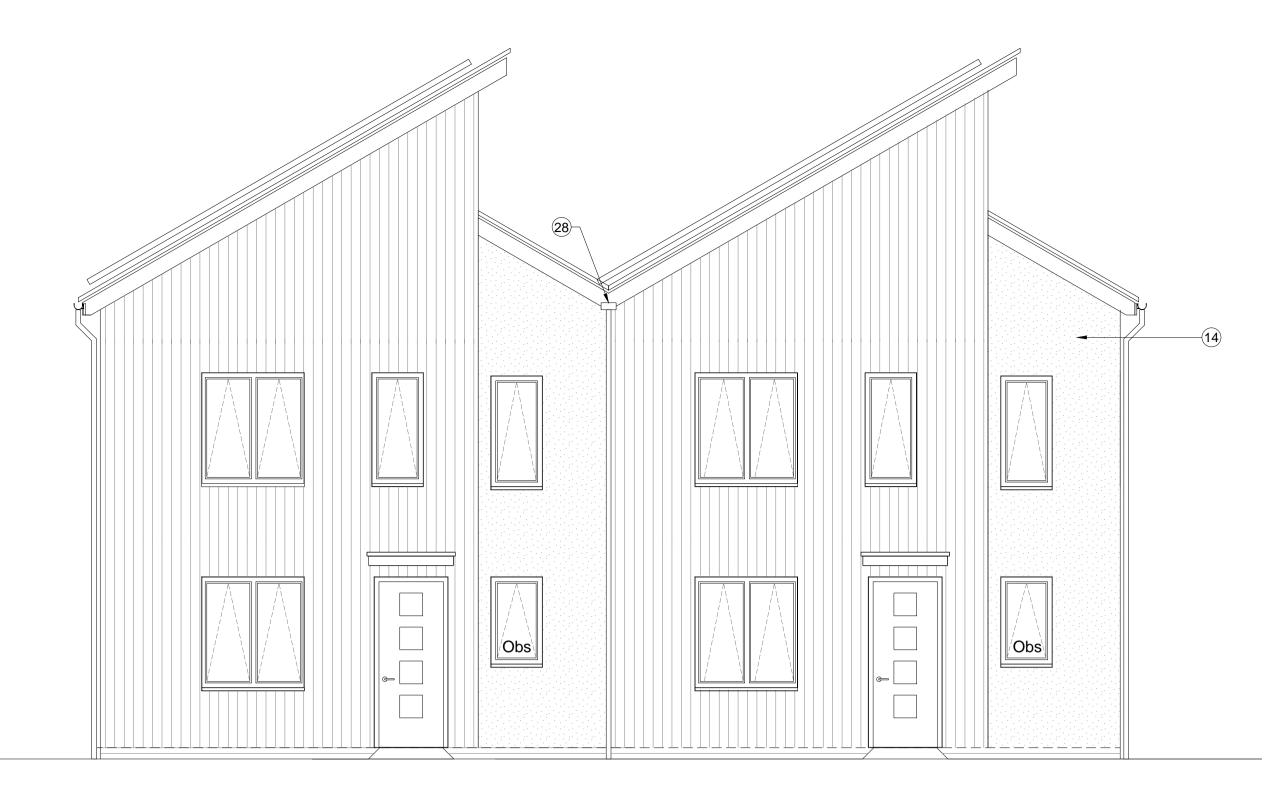

Plot 265 3 Bed 5 Person -Private

**Plot 266** 3 Bed 5 Person -Private

**Plot 266** 3 Bed 5 Person -

# **Plot 265**

3 Bed 5 Person -Private

### **KEY TO MATERIALS & DETAILS**

- (07) Face brickwork plinth; type / colour: Ibstock 'Capital Multi Stock'; with natural colour bucket handle mortar joints.
- (14) Through colour render; colour: Ivory
- (17) Vertical timber cladding [Thermowood; with natural untreated finish]
- 20 Marley 'Rivendale' composite slate and ridge tile
- 22 South facing roof slope designated for PV array REF AA2699C/1.1/107
- UPVC gutters & down pipes; colour: black. Fascia & soffit board; colour: White (Types 1&8); Grey RAL 7015 (Type 3)
- (28) Rain water hopper to match black upvc rain water goods
- (41) High performance triple glazed timber window or door; design to match house type; colour: Grey (RAL 7015)

# PLOTS 265 - 266

drawing no rev AA2699(2)-2113 Α drawn MR checked JW scale @ A1 1:50 Oct 2014 date PRP Architects © 10 Lindsey Street Smithfield London EC1A 9HP T +44 (0)20 7653 1200

IG doorset GRP (NG range) Ref: D18 [type 3 dwellings];Door colour: Grey (RAL 7015) ext. white int.; Frame: White 64) GRP entrance canopy; style to match dwelling type; colour to match windows and doors