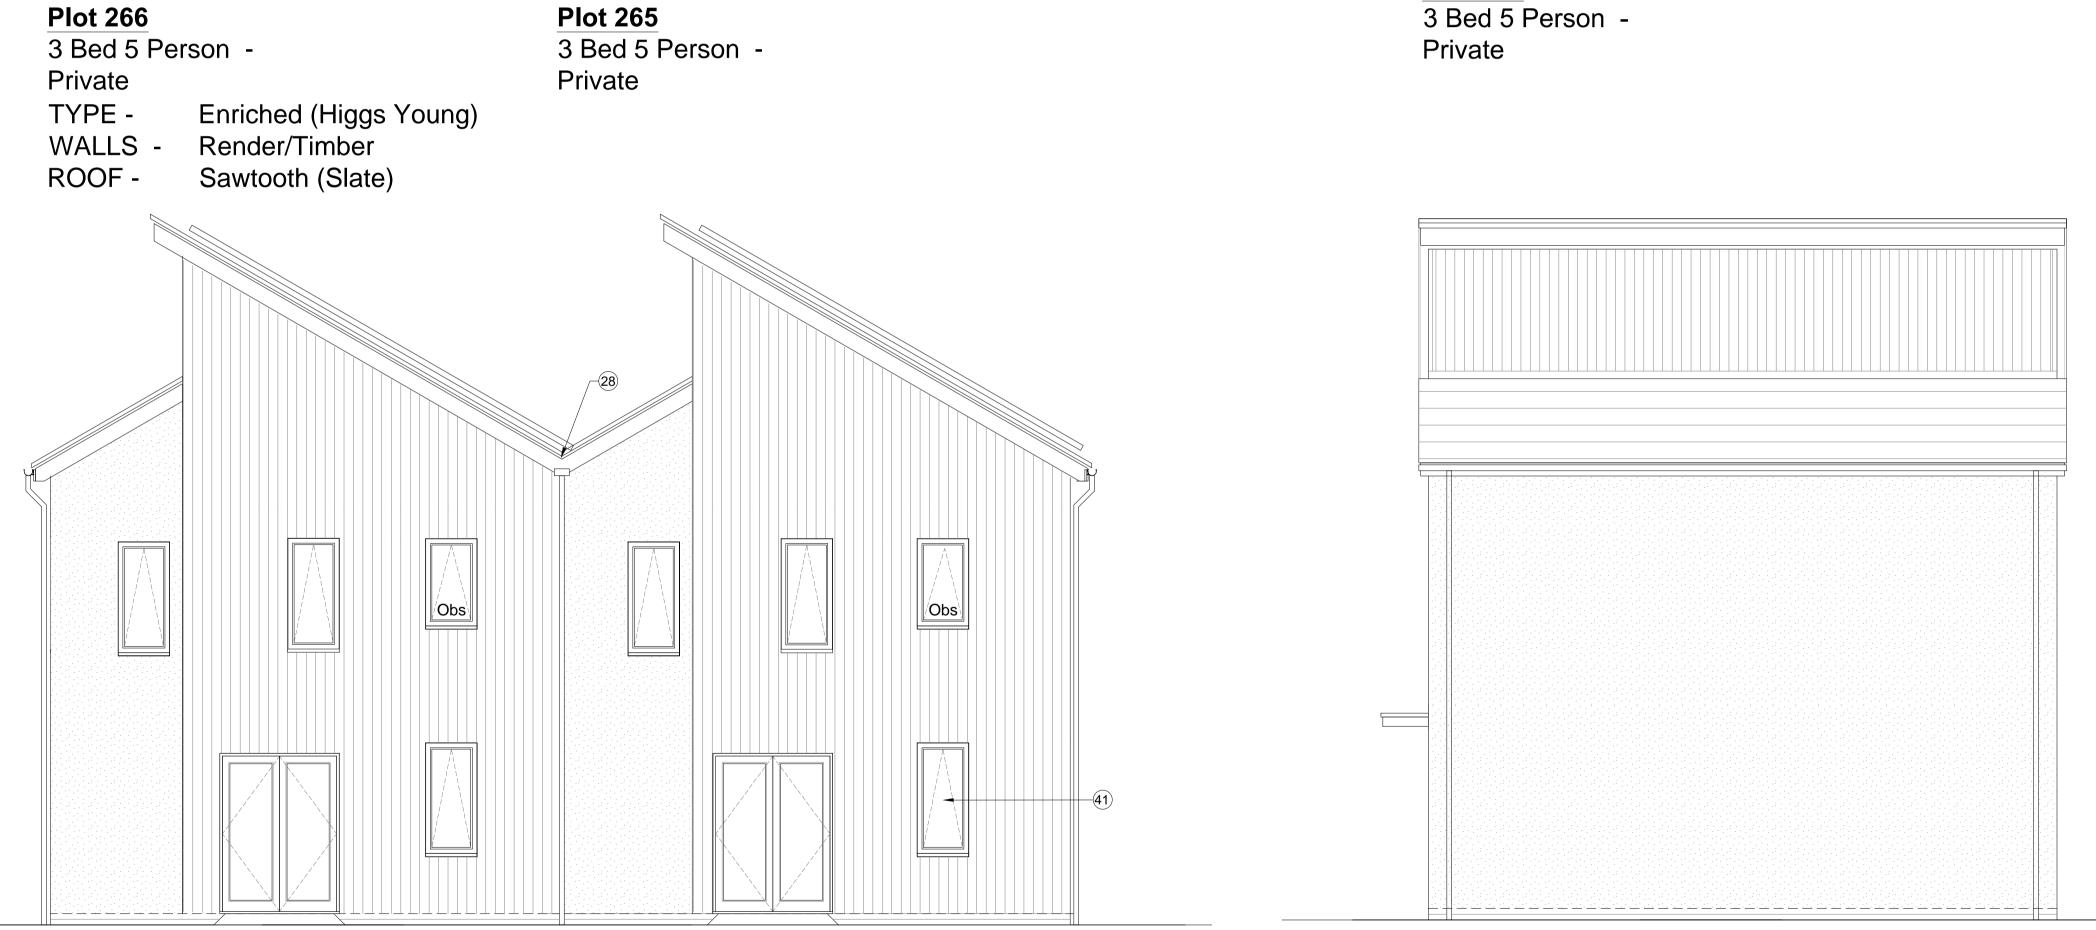

Plot 265 3 Bed 5 Person -Private

**Plot 266** 3 Bed 5 Person -Private

**Plot 266** 3 Bed 5 Person -

# **Plot 265**

3 Bed 5 Person -Private

### **KEY TO MATERIALS & DETAILS**

- (07) Face brickwork plinth; type / colour: Ibstock 'Capital Multi Stock'; with natural colour bucket handle mortar joints.
- (14) Through colour render; colour: Ivory
- (17) Vertical timber cladding [Thermowood; with natural untreated finish]
- 20 Marley 'Rivendale' composite slate and ridge tile
- 22 South facing roof slope designated for PV array REF AA2699C/1.1/107
- UPVC gutters & down pipes; colour: black. Fascia & soffit board; colour: White (Types 1&8); Grey RAL 7015 (Type 3)
- (28) Rain water hopper to match black upvc rain water goods
- (41) High performance triple glazed timber window or door; design to match house type; colour: Grey (RAL 7015)

# PLOTS 265 - 266

drawing no rev AA2699(2)-2113 Α drawn MR checked JW scale @ A1 1:50 Oct 2014 date PRP Architects © 10 Lindsey Street Smithfield London EC1A 9HP T +44 (0)20 7653 1200

IG doorset GRP (NG range) Ref: D18 [type 3 dwellings];Door colour: Grey (RAL 7015) ext. white int.; Frame: White 64) GRP entrance canopy; style to match dwelling type; colour to match windows and doors