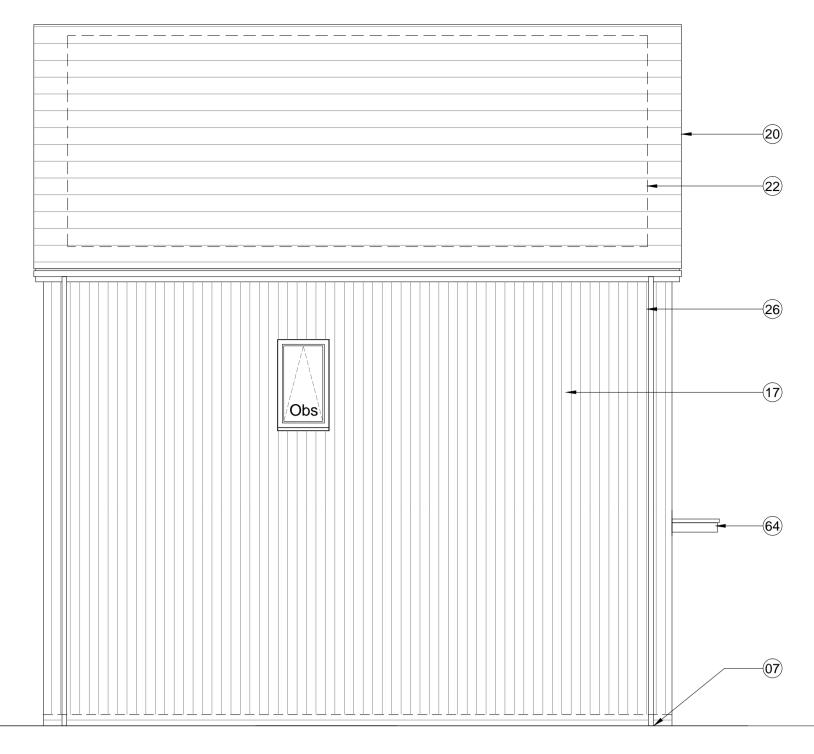

### **KEY TO MATERIALS & DETAILS**

- (07) Face brickwork plinth; type / colour: Ibstock 'Capital Multi Stock'; with natural colour bucket handle mortar joints.
- (14) Through colour render; colour: Ivory
- (17) Vertical timber cladding [Thermowood; with natural untreated finish]
- 20 Marley 'Rivendale' composite slate and ridge tile
- 22 South facing roof slope designated for PV array REF AA2699C/1.1/107
- UPVC gutters & down pipes; colour: black. Fascia & soffit board; colour: White (Types 1&8); Grey RAL 7015 (Type 3)
- (28) Rain water hopper to match black upvc rain water goods
- (41) High performance triple glazed timber window or door; design to match house type; colour: Grey (RAL 7015)