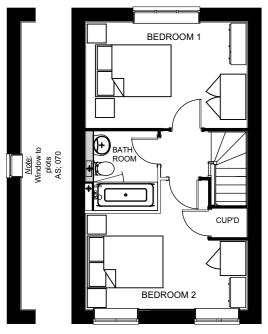

Front Elevation

Ground Floor Plan

Rear Elevation

Side Elevation

P202 Formal Brick Style

0 1 2 3 4 5 6 7 8 9 10

Plots Number(s): As Drawn: 070

| Α | Width increased and kitchen window revised.             | 21.06.16 |
|---|---------------------------------------------------------|----------|
| В | Window plot numbers added                               | 06.07.16 |
| С | Window variations<br>ammended and plot<br>numbers added | 29.07.16 |