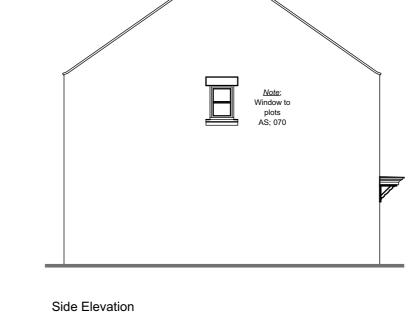

Front Elevation

Ground Floor Plan

Rear Elevation

Side Elevation

P202 Formal Brick Style

0 1 2 3 4 5 6 7 8 9 10

Plots Number(s): As Drawn: 070

| Α | Width increased and kitchen window revised.             | 21.06.16 |
|---|---------------------------------------------------------|----------|
| В | Window plot numbers added                               | 06.07.16 |
| С | Window variations<br>ammended and plot<br>numbers added | 29.07.16 |