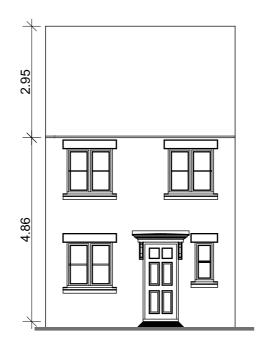

Front Elevation

Ground Floor Plan

Rear Elevation

Side Elevation

P202 Formal Brick Style

0 1 2 3 4 5 6 7 8 9 10

Plots Number(s): As Drawn: 070

| Α | Width increased and kitchen window revised.             | 21.06.16 |
|---|---------------------------------------------------------|----------|
| В | Window plot numbers added                               | 06.07.16 |
| С | Window variations<br>ammended and plot<br>numbers added | 29.07.16 |