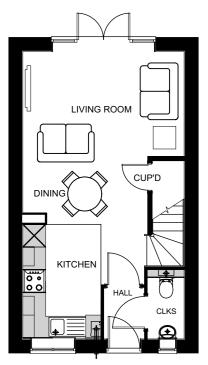

Front Elevation

Ground Floor Plan

Rear Elevation

Side Elevation

P202 Formal Brick Style

0 1 2 3 4 5 6 7 8 9 10

Plots Number(s): As Drawn: 070

| Α | Width increased and kitchen window revised.             | 21.06.16 |
|---|---------------------------------------------------------|----------|
| В | Window plot numbers added                               | 06.07.16 |
| С | Window variations<br>ammended and plot<br>numbers added | 29.07.16 |