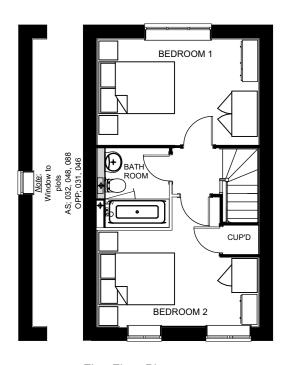

Front Elevation

Rear Elevation

Side Elevation

LIVING ROOM

Ground Floor Plan

KITCHEN

Plots Number(s): As Drawn: 032, 047, 048, 088

Handed: 031, 046