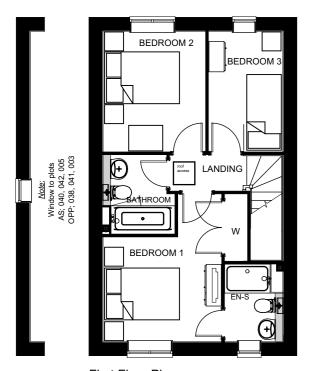

First Floor Plan

Front Elevation

Ground Floor Plan

P302 Formal Brick Style

2 3

5

4

6