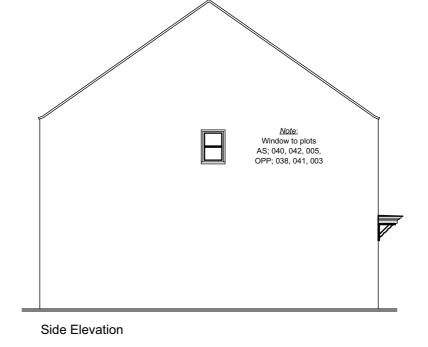

Rear Elevation

Plots Number(s): As Drawn: 002, 004, 005, 011, 039, 040, 042 Handed: 003, 010, 038, 041

Date:

06.07.16

29.07.16

Revision:

Window plot numbers

Window variations