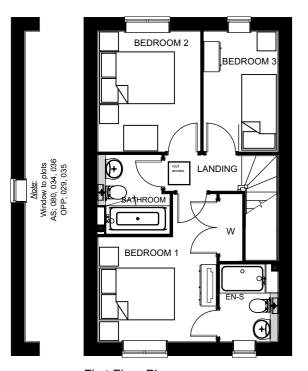

First Floor Plan

Front Elevation

Side Elevation

Ground Floor Plan

Rear Elevation

Side Elevation

Plots Number(s): As Drawn: 034, 036, 080 Handed: 029, 035

Date:

| Project:     | A development at L<br>Banbury | ongford Pa | ırk, |
|--------------|-------------------------------|------------|------|
| Client:      | Bovis Homes                   |            |      |
| Sheet title: | P302 (Variation 2)            |            |      |
| Ref:         | 40657/ 012 B                  |            |      |
| Scale:       | 1:100 @ A3                    |            |      |
| Date:        | 25/05/2016                    |            |      |
| Drawn:       | ВМ                            | Checked:   | JNB  |