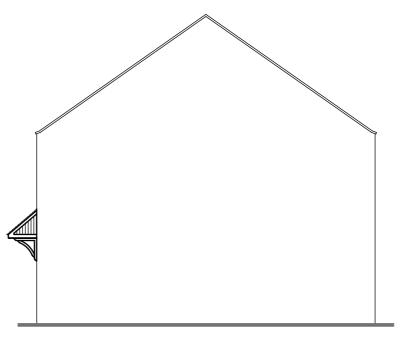

First Floor Plan

Front Elevation

Side Elevation

Ground Floor Plan

Rear Elevation

Side Elevation

Plots Number(s): As Drawn: 034, 036, 080 Handed: 029, 035

Date:

| Project:     | A development at L<br>Banbury | ongford Pa | ırk, |
|--------------|-------------------------------|------------|------|
| Client:      | Bovis Homes                   |            |      |
| Sheet title: | P302 (Variation 2)            |            |      |
| Ref:         | 40657/ 012 B                  |            |      |
| Scale:       | 1:100 @ A3                    |            |      |
| Date:        | 25/05/2016                    |            |      |
| Drawn:       | ВМ                            | Checked:   | JNB  |