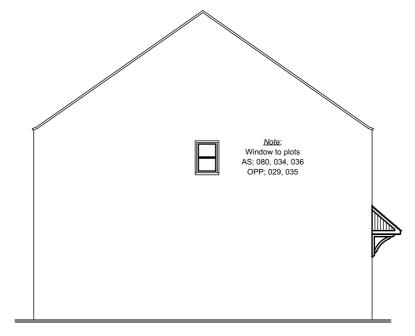

First Floor Plan

Front Elevation

Side Elevation

Ground Floor Plan

Rear Elevation

Side Elevation

Plots Number(s): As Drawn: 034, 036, 080 Handed: 029, 035

Date:

| Project:     | A development at L<br>Banbury | ongford Pa | ırk, |
|--------------|-------------------------------|------------|------|
| Client:      | Bovis Homes                   |            |      |
| Sheet title: | P302 (Variation 2)            |            |      |
| Ref:         | 40657/ 012 B                  |            |      |
| Scale:       | 1:100 @ A3                    |            |      |
| Date:        | 25/05/2016                    |            |      |
| Drawn:       | ВМ                            | Checked:   | JNB  |