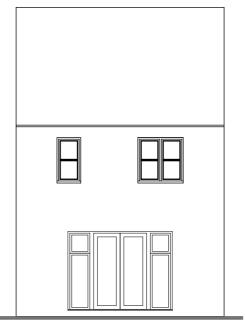

First Floor Plan

Front Elevation

Side Elevation

Ground Floor Plan

Rear Elevation

Side Elevation

Plots Number(s): As Drawn: 034, 036, 080 Handed: 029, 035

Date:

| Project:     | A development at L<br>Banbury | ongford Pa | ırk, |
|--------------|-------------------------------|------------|------|
| Client:      | Bovis Homes                   |            |      |
| Sheet title: | P302 (Variation 2)            |            |      |
| Ref:         | 40657/ 012 B                  |            |      |
| Scale:       | 1:100 @ A3                    |            |      |
| Date:        | 25/05/2016                    |            |      |
| Drawn:       | ВМ                            | Checked:   | JNB  |