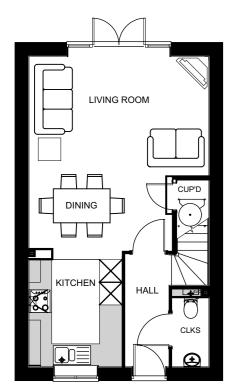

First Floor Plan

Front Elevation

Side Elevation

Ground Floor Plan

Rear Elevation

Side Elevation

Plots Number(s): As Drawn: 034, 036, 080 Handed: 029, 035

Date:

| Project:     | A development at L<br>Banbury | ongford Pa | ırk, |
|--------------|-------------------------------|------------|------|
| Client:      | Bovis Homes                   |            |      |
| Sheet title: | P302 (Variation 2)            |            |      |
| Ref:         | 40657/ 012 B                  |            |      |
| Scale:       | 1:100 @ A3                    |            |      |
| Date:        | 25/05/2016                    |            |      |
| Drawn:       | ВМ                            | Checked:   | JNB  |