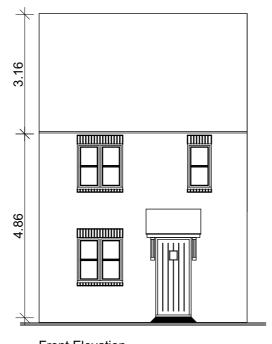

First Floor Plan

Front Elevation

Side Elevation

Ground Floor Plan

Rear Elevation

Side Elevation

Plots Number(s): As Drawn: 034, 036, 080 Handed: 029, 035

Date:

| Project:     | A development at L<br>Banbury | ongford Pa | ırk, |
|--------------|-------------------------------|------------|------|
| Client:      | Bovis Homes                   |            |      |
| Sheet title: | P302 (Variation 2)            |            |      |
| Ref:         | 40657/ 012 B                  |            |      |
| Scale:       | 1:100 @ A3                    |            |      |
| Date:        | 25/05/2016                    |            |      |
| Drawn:       | ВМ                            | Checked:   | JNB  |