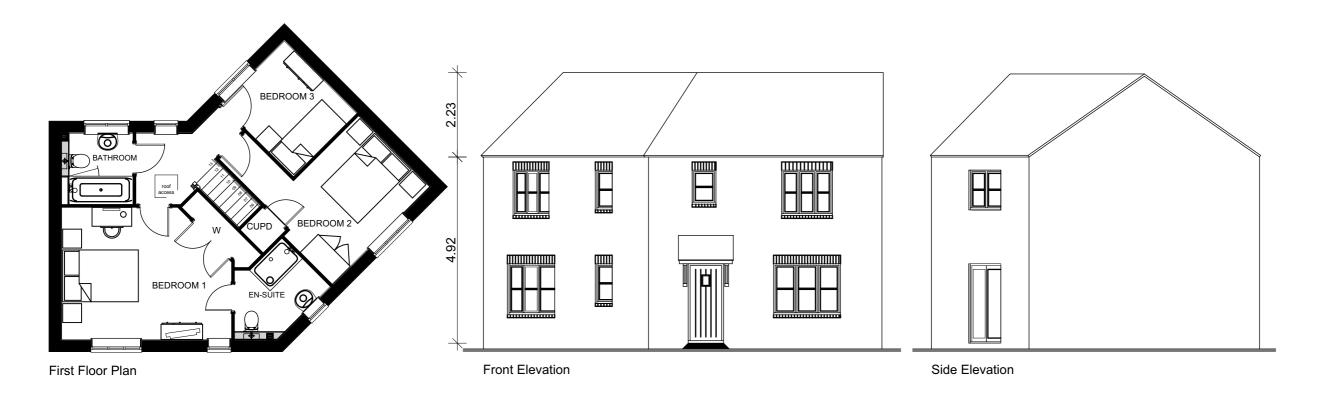

Plot numbers added

Date:

02.08.16

Revision:

| SW | 3045 | Infor | mal B | rick S | tyle |   |   |   |   |    |
|----|------|-------|-------|--------|------|---|---|---|---|----|
| 0  | 1    | 2     | 3     | 4      | 5    | 6 | 7 | 8 | 9 | 10 |

Plots Number(s): As Drawn: 050, 097

| Project:     | A development at Longford Park,<br>Banbury |             |  |  |  |
|--------------|--------------------------------------------|-------------|--|--|--|
| Client:      | Bovis Homes                                |             |  |  |  |
| Sheet title: | title: SW3045 (Variation 1)                |             |  |  |  |
| Ref:         | 40657/ 016 B                               |             |  |  |  |
| Scale:       | 1:100 @ A3                                 |             |  |  |  |
| Date:        | 25/05/2016                                 |             |  |  |  |
| Drawn:       | ВМ                                         | Checked: JN |  |  |  |