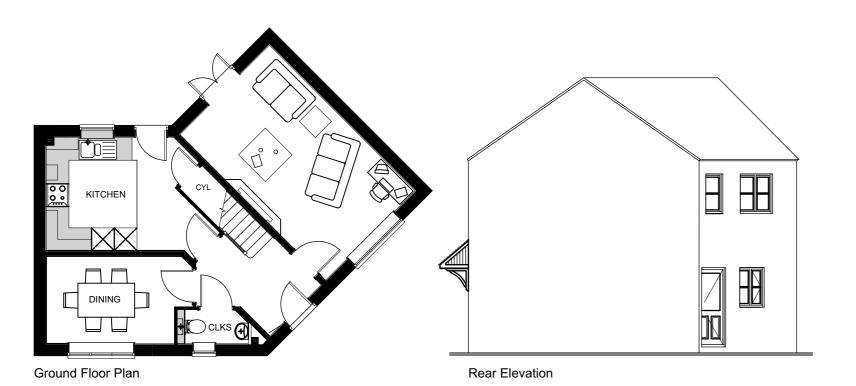

Plot numbers added

Date:

02.08.16

Revision:

| SW | 3045 | Infor | mal B | rick S | tyle |   |   |   |   |    |
|----|------|-------|-------|--------|------|---|---|---|---|----|
| 0  | 1    | 2     | 3     | 4      | 5    | 6 | 7 | 8 | 9 | 10 |

Plots Number(s): As Drawn: 050, 097

| Project:     | A development at Longford Park,<br>Banbury |             |  |  |  |
|--------------|--------------------------------------------|-------------|--|--|--|
| Client:      | Bovis Homes                                |             |  |  |  |
| Sheet title: | title: SW3045 (Variation 1)                |             |  |  |  |
| Ref:         | 40657/ 016 B                               |             |  |  |  |
| Scale:       | 1:100 @ A3                                 |             |  |  |  |
| Date:        | 25/05/2016                                 |             |  |  |  |
| Drawn:       | ВМ                                         | Checked: JN |  |  |  |