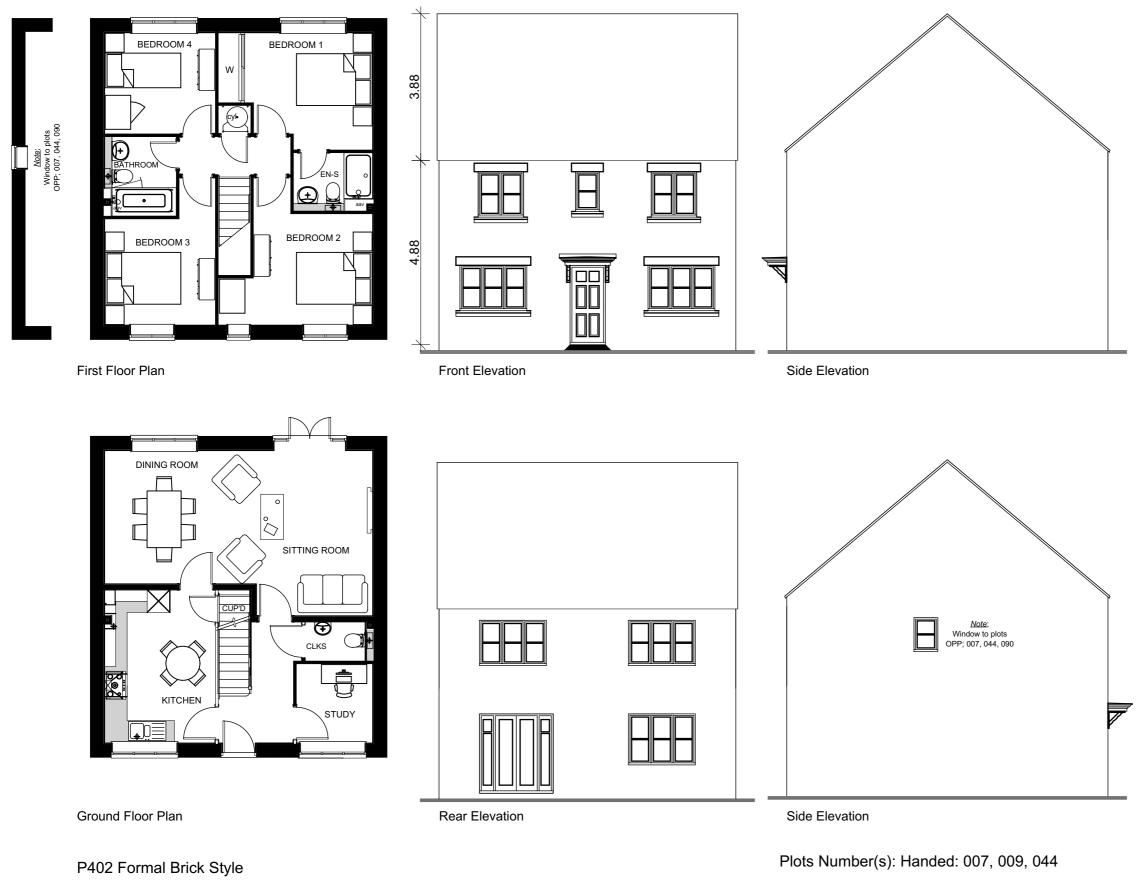

0 1 2 3 4 5 6 7 8 9 10

## Revision:

| A | GF window sizes<br>increased                            | 21.06.16 |
|---|---------------------------------------------------------|----------|
| В | Window plot numbers<br>added                            | 06.07.16 |
| С | Ridge height decreased                                  | 13.07.16 |
| D | Window variations<br>ammended and plot<br>numbers added | 29.07.16 |



## Architects · Project Managers · Quantity Surveyors 130 New Walk Leicester, LE1 7JA Tel: 0116 204 5800, Fax: 0116 204 5801 email: design@rg-p.co.uk, www.rg-p.co.uk

| Project:     | A development at L<br>Banbury | ongford Par | ·k, |
|--------------|-------------------------------|-------------|-----|
| Client:      | Bovis Homes                   |             |     |
| Sheet