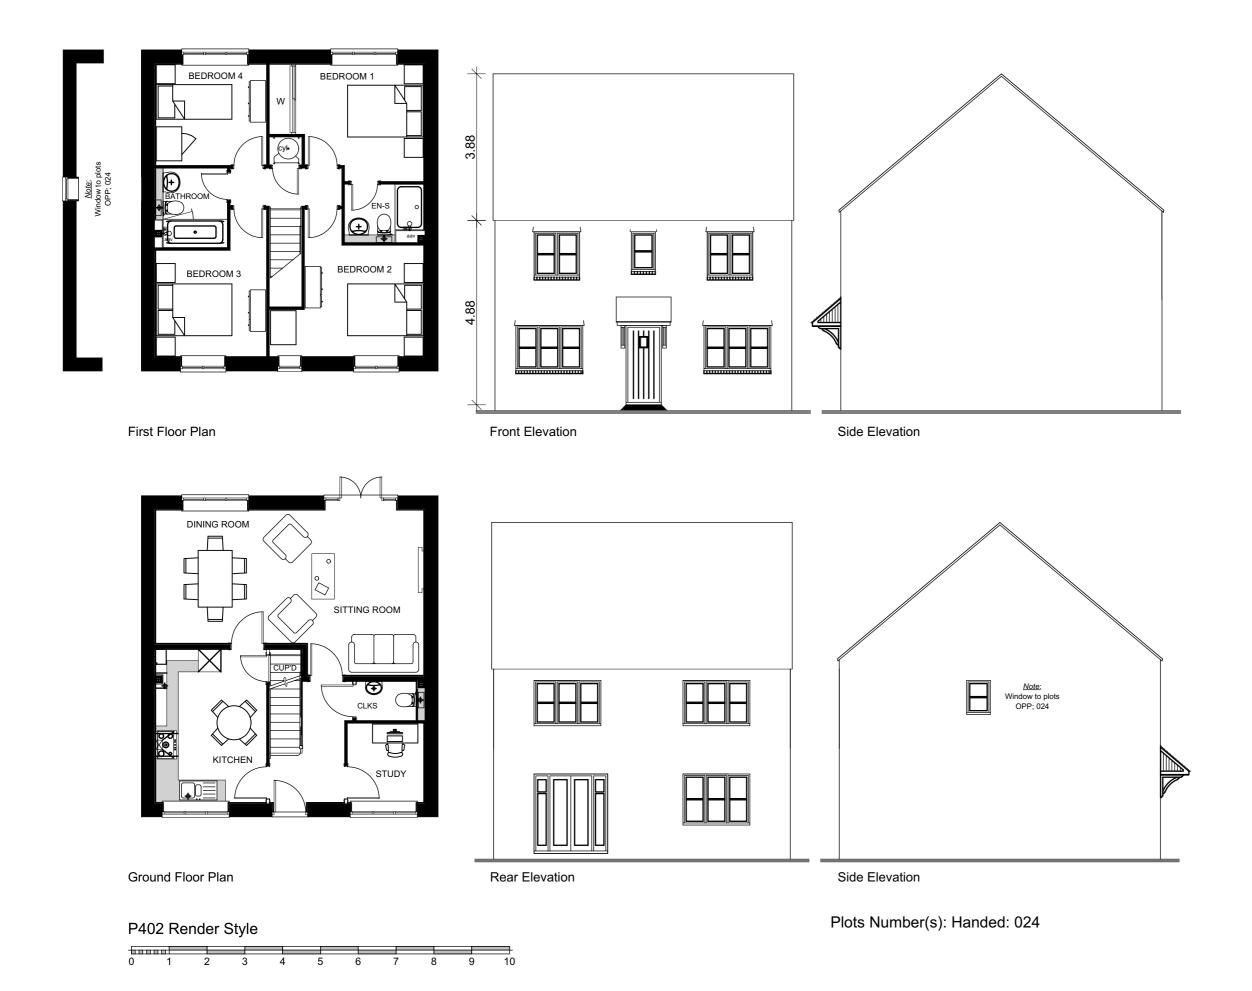

| Project:     | A development at L<br>Banbury | ongford Pa | rk, |
|--------------|-------------------------------|------------|-----|
| Client:      | Bovis Homes                   |            |     |
| Sheet title: | P402 (Variation 3)            |            |     |
| Ref:         | 40657/ 020 D                  |            |     |
| Scale:       | 1:100 @ A3                    |            |     |
| Date:        | 25/05/2016                    |            |     |
| Drawn:       | BM                            | Checked:   | JNB |