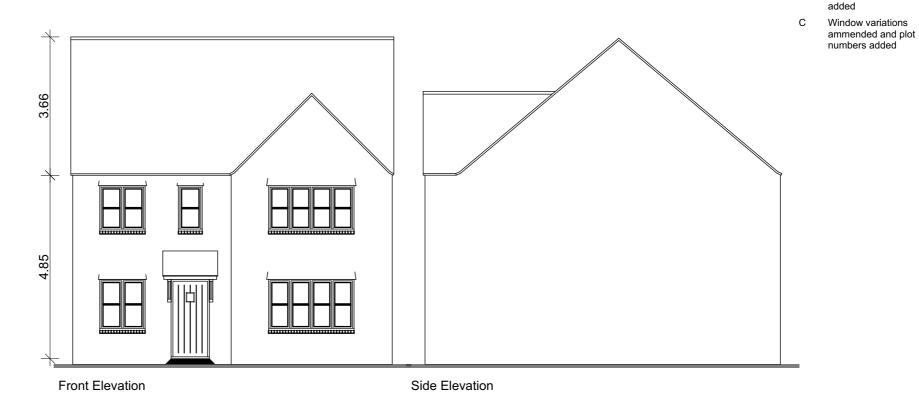

Revision:

Living room and

changed.

Bedroom 1 window size increased. Sills height

Window plot numbers

130 New Walk Leicester, LE1 7JA Tel: 0116 204 5800, Fax: 0116 204 5801 email: design@rg-p.co.uk, www.rg-p.co.uk

A development at Longford Park,
Banbury

Client:
Bovis Homes

Sheet title:
P404 (Variation 3)

Ref:
40657/024 C

Scale:
1:100 @ A3

Drawn: Checked: J

25/05/2016

All dimensions to be checked on site. This drawing is the copyright of the Architect, and not to be reproduced without their permission. Ordnance Survey map information reproduced with permission of HMSO Crown Copyright reserved. rg+p Ltd. Trading as rg+p