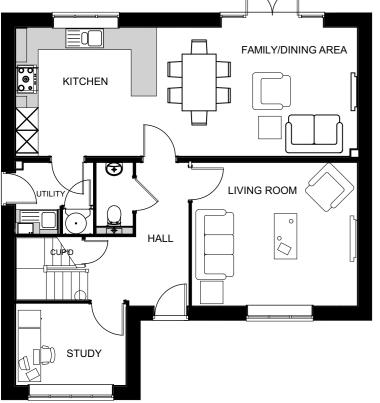

Ground Floor Plan

Side Elevation

P501 Informal Brick Style 2 3

6

4 5

Plots Number(s): Handed: 026, 084

Revision:

Date:

Bay windows removed, 22.06.16 study and bedroom window size increased. Bedroom 5 window decreased.

B Plot numbers added 02.08.16