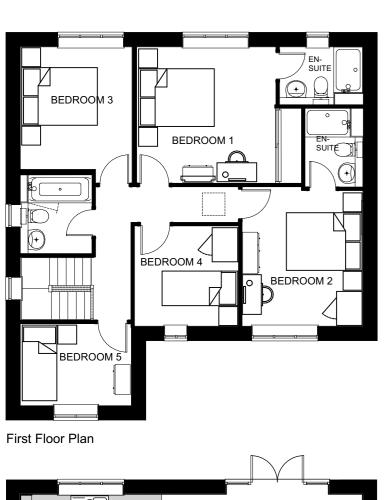

Ground Floor Plan

Side Elevation

P501 Informal Brick Style 2 3

6

4 5

Plots Number(s): Handed: 026, 084

Revision:

Date:

Bay windows removed, 22.06.16 study and bedroom window size increased. Bedroom 5 window decreased.

B Plot numbers added 02.08.16