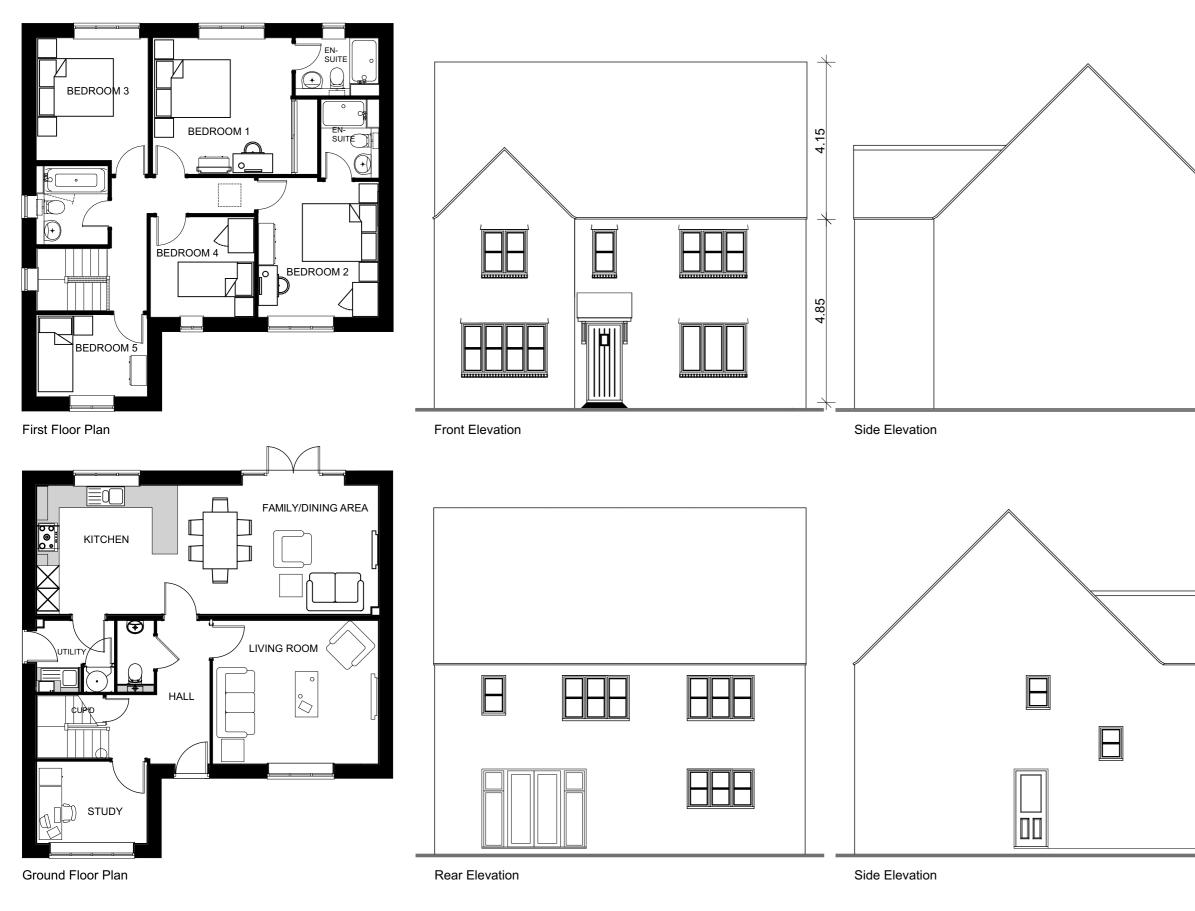

Plots Number(s): As Drawn: 028

0 1 2 3 4 5 6 7 8 9 10

| Revision: |                                                                                                       | Date:    |  |
|-----------|-------------------------------------------------------------------------------------------------------|----------|--|
| A         | Bay windows removed,<br>study and bedroom<br>window size increased.<br>Bedroom 5 window<br>decreased. | 22.06.16 |  |
| в         | Plot numbers added                                                                                    | 02.08.16 |  |

| Project:     | A development at L<br>Banbury | ongford Pa | rk, |
|--------------|-------------------------------|------------|-----|
| Client:      | Bovis Homes                   |            |     |
| Sheet title: | P501 (Variation 2)            |            |     |
| Ref:         | 40657/ 029 B                  |            |     |
| Scale:       | 1:100 @ A3                    |            |     |
| Date:        | 25/05/2016                    |            |     |
| Drawn:       | BM                            | Checked:   | JNB |